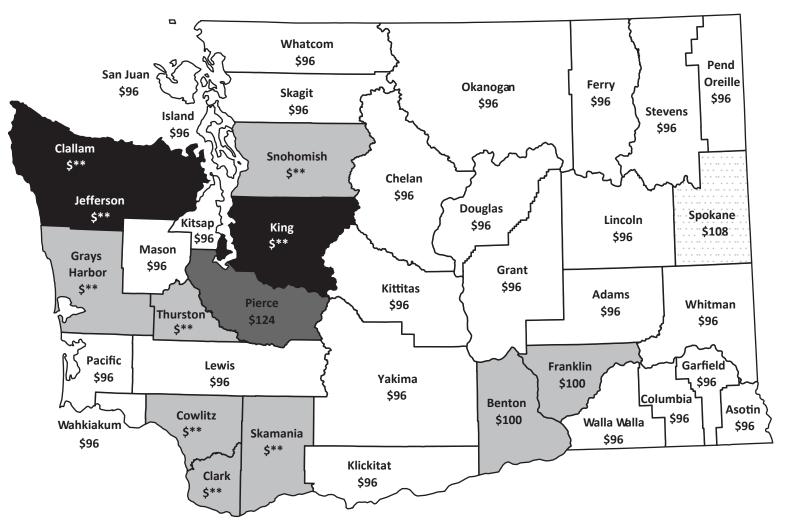

## Per Diem Rates - As of October 1, 2019

Subsection 10.40.10.c

| 9                                                                                                                      |
|------------------------------------------------------------------------------------------------------------------------|
|                                                                                                                        |
|                                                                                                                        |
| For Out-of-State Per Diem Rates, refer to the GSA website at: http://www.gsa.gov. To get the total meal and incidental |
| , , , , , , , , , , , , , , , , , , , ,                                                                                |
| expense rate breakdown of individual meal allowances, refer the State Administrative and Accounting Manual (SAAM),     |
| Cubacation 10 40 40 a                                                                                                  |

| \$ Maximum Lodging Rate ** Seasonal Lodging Rates for Counties: |                                |                |  |  |
|-----------------------------------------------------------------|--------------------------------|----------------|--|--|
| Clark, Cowlitz,<br>& Skamania                                   | 06/01 - 10/31<br>11/01 - 05/31 | \$192<br>\$157 |  |  |
| Clallam &<br>Jefferson                                          | 07/01 - 08/31<br>09/01 - 06/30 | \$164<br>\$108 |  |  |
| Grays Harbor                                                    | 07/01 - 08/31<br>09/01 - 06/30 | \$134<br>\$101 |  |  |
| King                                                            | 05/01 - 09/30<br>10/01 - 04/30 | \$257<br>\$184 |  |  |
| Snohomish                                                       | 06/01 - 08/31<br>09/01 - 05/31 | \$141<br>\$115 |  |  |
| Thurston                                                        | 09/01 - 10/31<br>11/01 - 08/31 | \$110<br>\$130 |  |  |