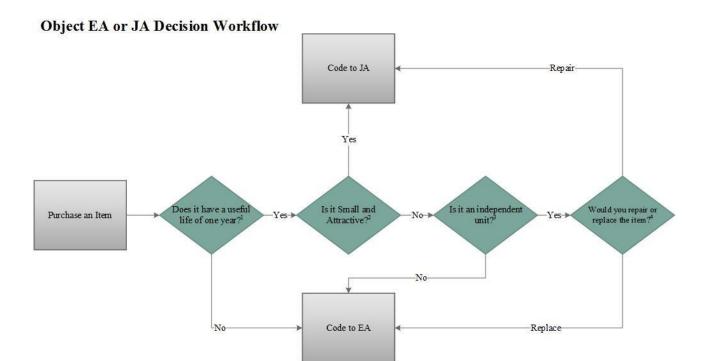

should be factored into the decision. Refer to the decision flowchart shown below.

- 1. Under normal conditions of use, is the item expected to serve its principal purpose for at least one year?
- 2. Does the item fall under the agency policy for small and attractive assets? In the absence of an agency policy, does the item fall under the SAAM policy for small and attractive assets. Refer to SAAM Subsection 30.40.20.
- 3. Does the item retain its original shape, appearance, and character with use? That is, the item does not lose its identity through fabrication or incorporation into a different or more complex unit or substance.
- 4. If the item is damaged or some of its parts are lost or worn out, is it more feasible to repair the item or to replace the item with an entirely new unit?



- 1 Under normal conditions of use, including reasonable care and maintenance, it can be expected to serve its principal purpose for at least one year.
- 2 Please refer to your agency's policy for Small and Attractive items; if none, refer to SAAM policy 30.40.20.
- 3 It retains its original shape, appearance, and character with use. It does not lose its identity through fabrication or incorporation into a different or more complex unit or substance.
- 4 If the item is damaged or some of its parts are lost or worn out, it is more feasible to repair the item than to replace it with an entirely new unit.

### 75.70.30.b

In determining if an item should be coded as Object **C-Professional Service Contracts** or Subobject **ER-Other Routine Contractual Services**, answers to the questions b