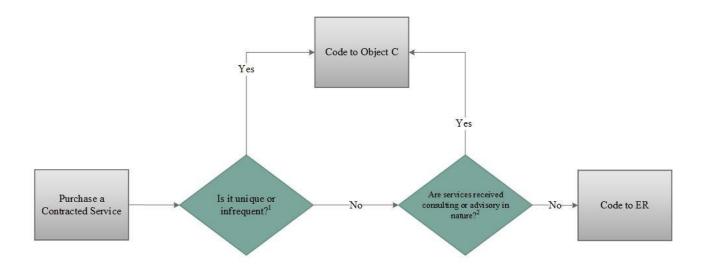

r worn out, it is more feasible to repair the item than to replace it with an entirely new unit.

### 75.70.30.b

In determining if an item should be coded as Object **C-Professional Service Contracts** or Subobject **ER-Other Routine Contractual Services**, answers to the questions below should be factored into the decision. Refer to the decision flowchart shown below.

- 1. Are the contracted services part of the core day-to-day business operations or a unique or infrequent service?
- 2. Are the services received consulting or advisory in nature? That is, are the services predominantly intellectual in character such as the development of findings, conclusions, and recommendations that are presented to the agency for consideration and decision making?

# Object C or ER Decision Workflow



- 1 Are the services being contracted part of the core day to day business operations or is it a unique service or infrequent service?
- 2 Includes services that are predominately intellectual in character such as the development of findings, conclusions, and recommendations that are presented to the agency for consideration and decision making.