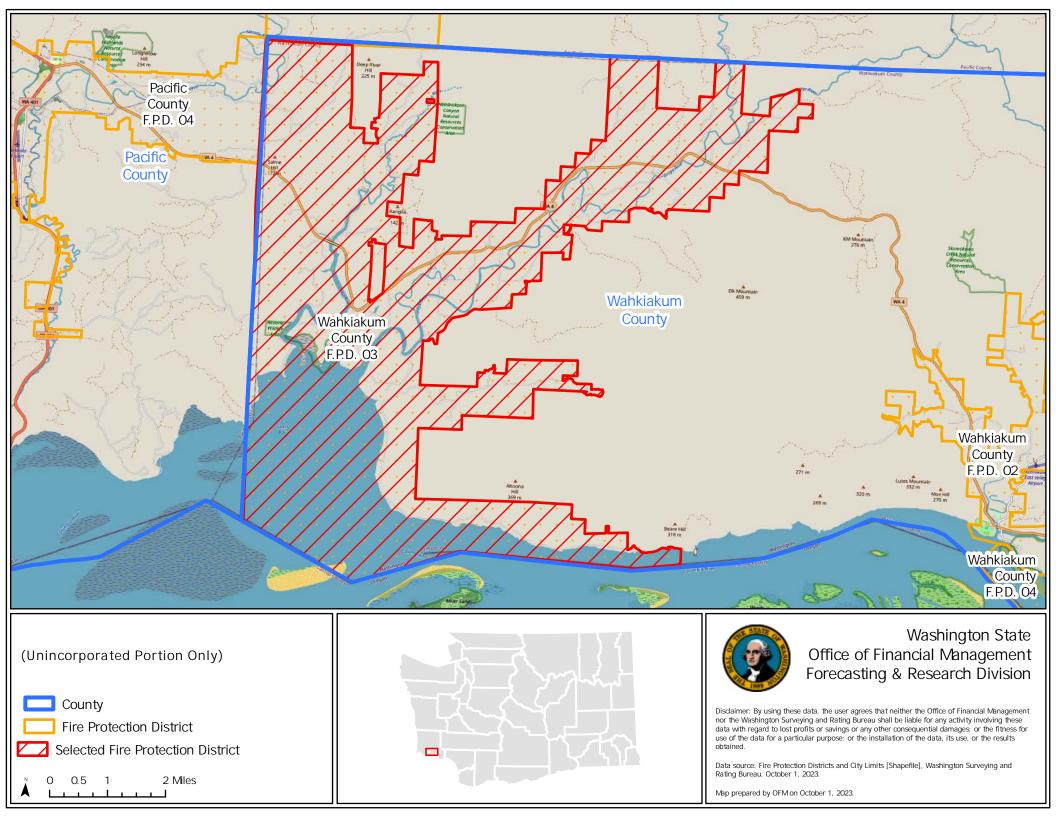

## Office of Financial Management Forecasting & Research Division

Disclaimer: By using these data, the user agrees that neither the Office of Financial Management nor the Washington Surveying and Rating Bureau shall be liable for any activity involving these data with regard to lost profits or savings or any other consequential damages; or the fitness for use of the data for a particular purpose; or the installation of the data, its use, or the results obtained.

Data source: Fire Protection Districts and City Limits [Shapefile], Washington Surveying and Rating Bureau, October 1, 2023.

Map prepared by OFM on October 1, 2023.