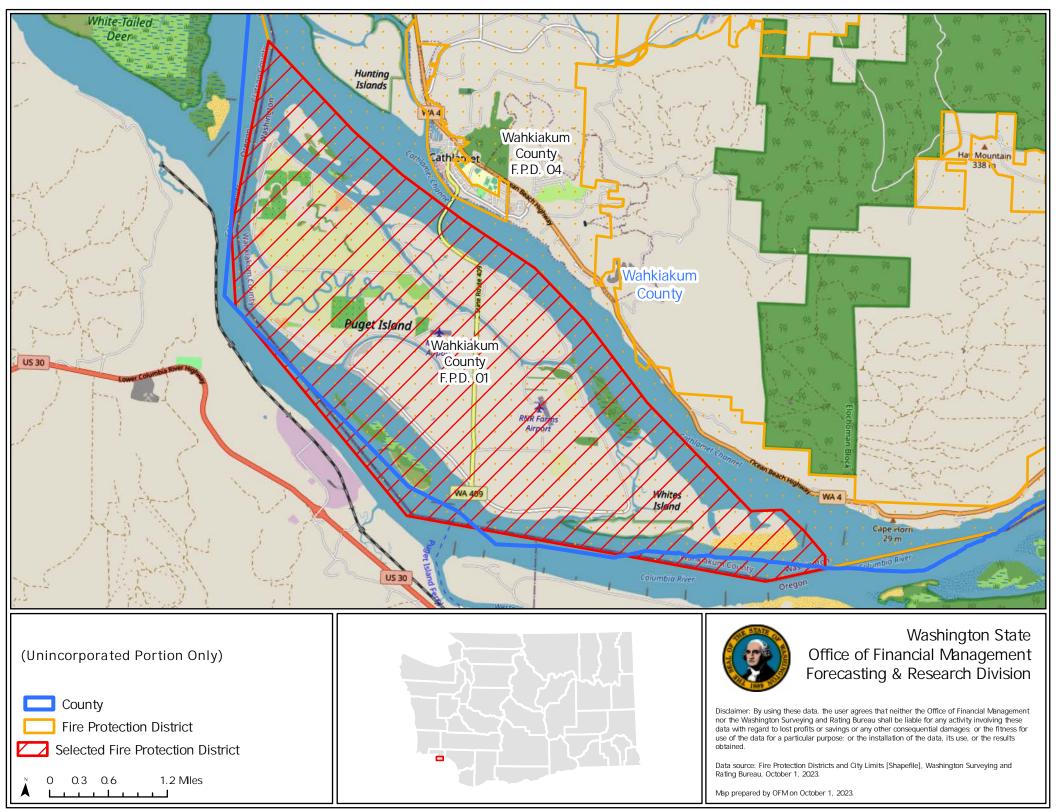

## Office of Financial Management Forecasting & Research Division

Disclaimer: By using these data, the user agrees that neither the Office of Financial Management nor the Washington Surveying and Rating Bureau shall be liable for any activity involving these data with regard to lost profits or savings or any other consequential damages; or the fitness for use of the data for a particular purpose; or the installation of the data, its use, or the results obtained.

Data source: Fire Protection Districts and City Limits [Shapefile], Washington Surveying and Rating Bureau, October 1, 2023.

Map prepared by OFM on October 1, 2023.