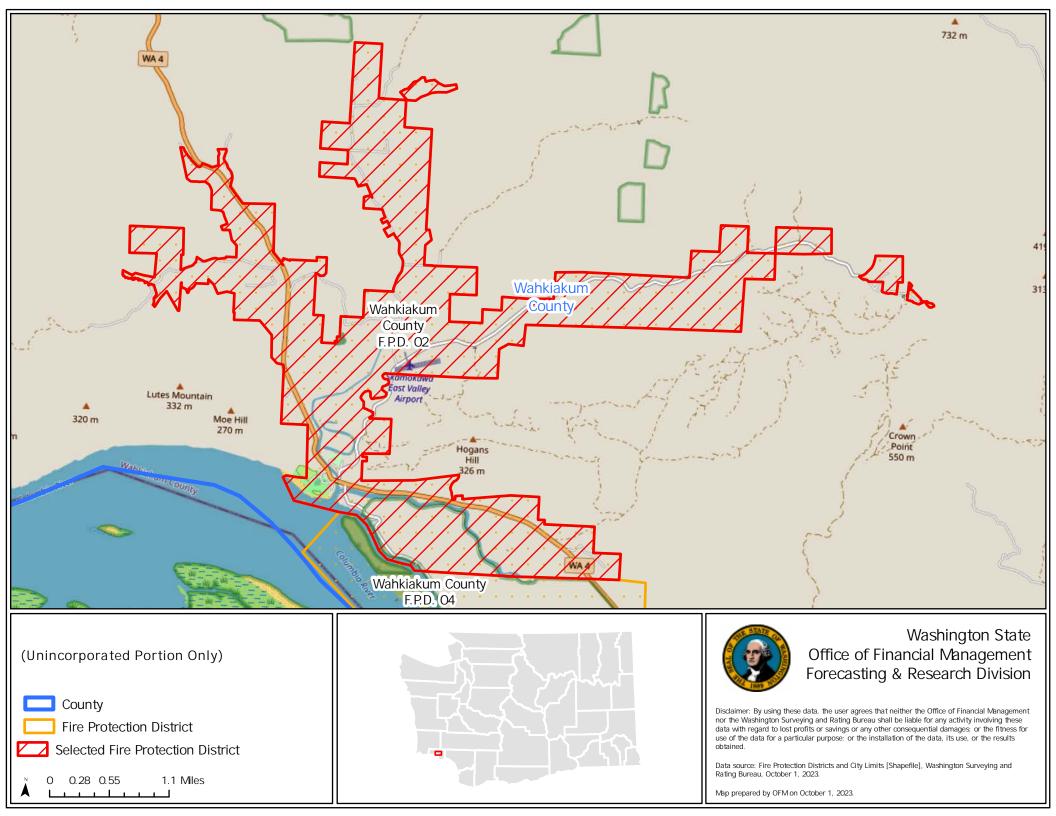

## Office of Financial Management Forecasting & Research Division

Disclaimer: By using these data, the user agrees that neither the Office of Financial Management nor the Washington Surveying and Rating Bureau shall be liable for any activity involving these data with regard to lost profits or savings or any other consequential damages; or the fitness for use of the data for a particular purpose; or the installation of the data, its use, or the results obtained.

Data source: Fire Protection Districts and City Limits [Shapefile], Washington Surveying and Rating Bureau, October 1, 2023.

Map prepared by OFM on October 1, 2023.