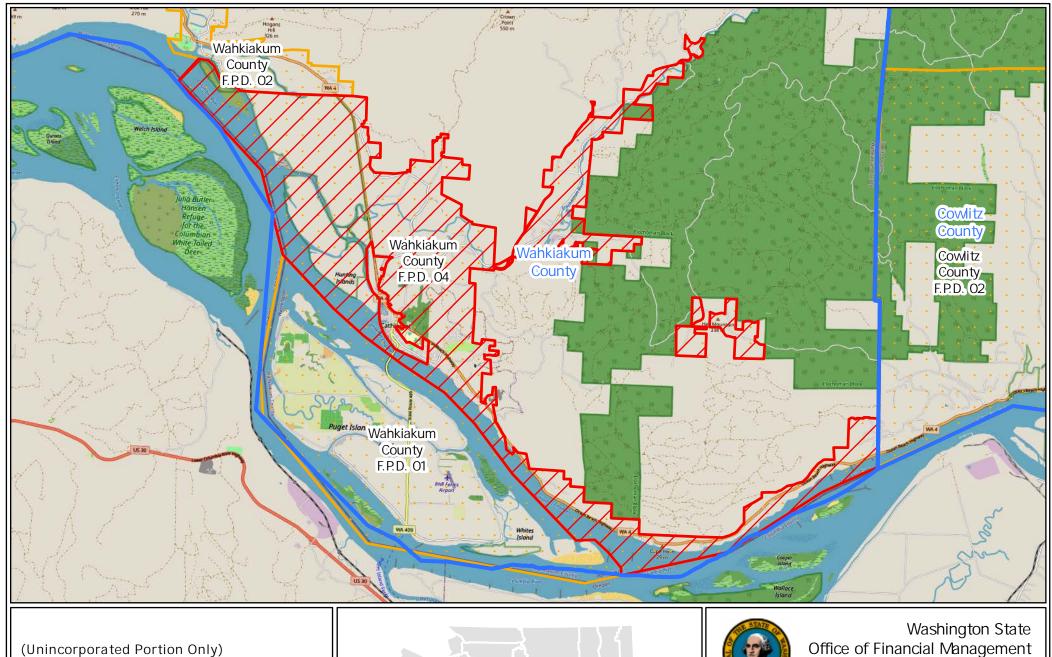

## Office of Financial Management Forecasting & Research Division

Disclaimer: By using these data, the user agrees that neither the Office of Financial Management nor the Washington Surveying and Rating Bureau shall be liable for any activity involving these data with regard to lost profits or savings or any other consequential damages; or the fitness for use of the data for a particular purpose; or the installation of the data, its use, or the results obtained.

Data source: Fire Protection Districts and City Limits [Shapefile], Washington Surveying and Rating Bureau, October 1, 2023.

Map prepared by OFM on October 1, 2023.