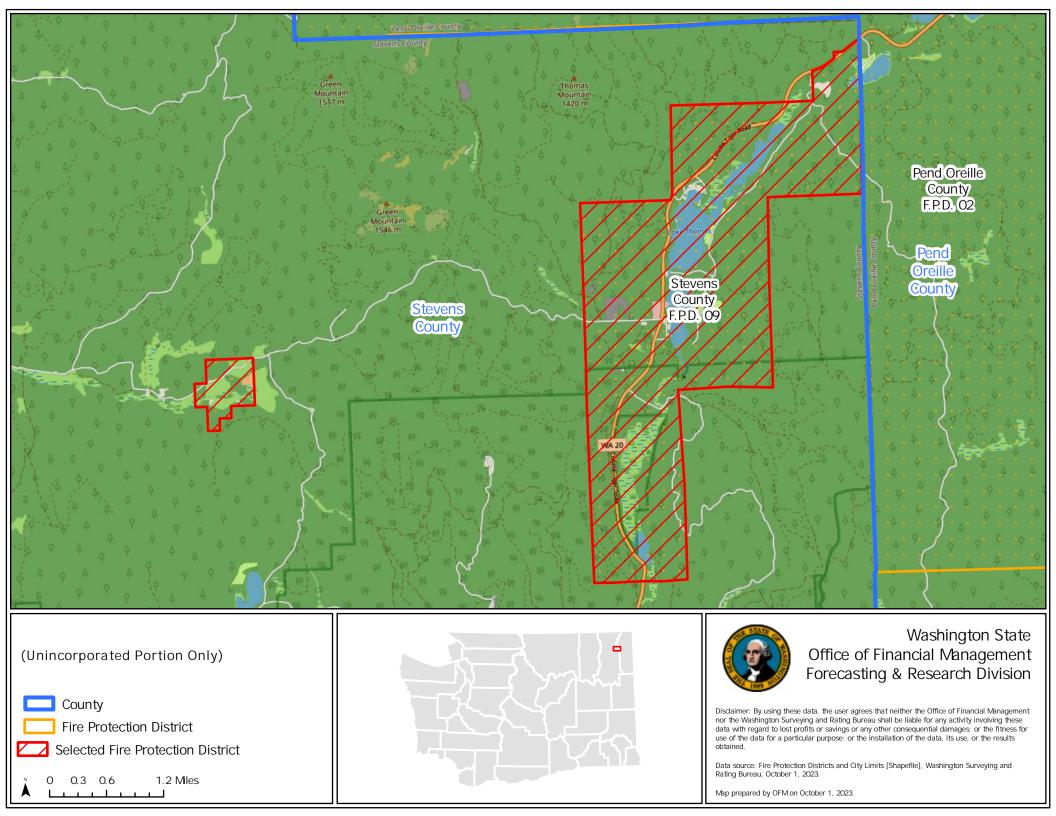

Disclaimer: By using these data, the user agrees that neither the Office of Financial Management nor the Washington Surveying and Rating Bureau shall be liable for any activity involving these data with regard to lost profits or savings or any other consequential damages; or the fitness for use of the data for a particular purpose; or the installation of the data, its use, or the results obtained.

Data source: Fire Protection Districts and City Limits [Shapefile], Washington Surveying and Rating Bureau, October 1, 2023.

Map prepared by OFM on October 1, 2023.