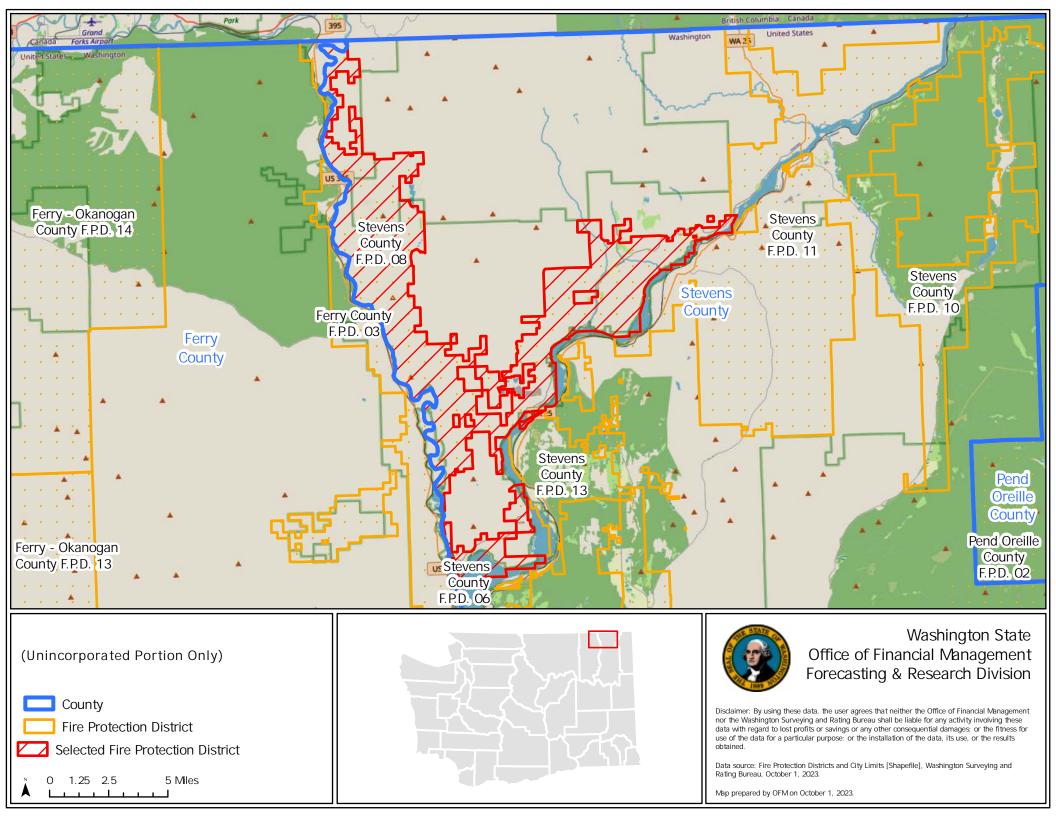

## Office of Financial Management Forecasting & Research Division

Disclaimer: By using these data, the user agrees that neither the Office of Financial Management nor the Washington Surveying and Rating Bureau shall be liable for any activity involving these data with regard to lost profits or savings or any other consequential damages; or the fitness for use of the data for a particular purpose; or the installation of the data, its use, or the results obtained.

Data source: Fire Protection Districts and City Limits [Shapefile], Washington Surveying and Rating Bureau, October 1, 2023.

Map prepared by OFM on October 1, 2023.