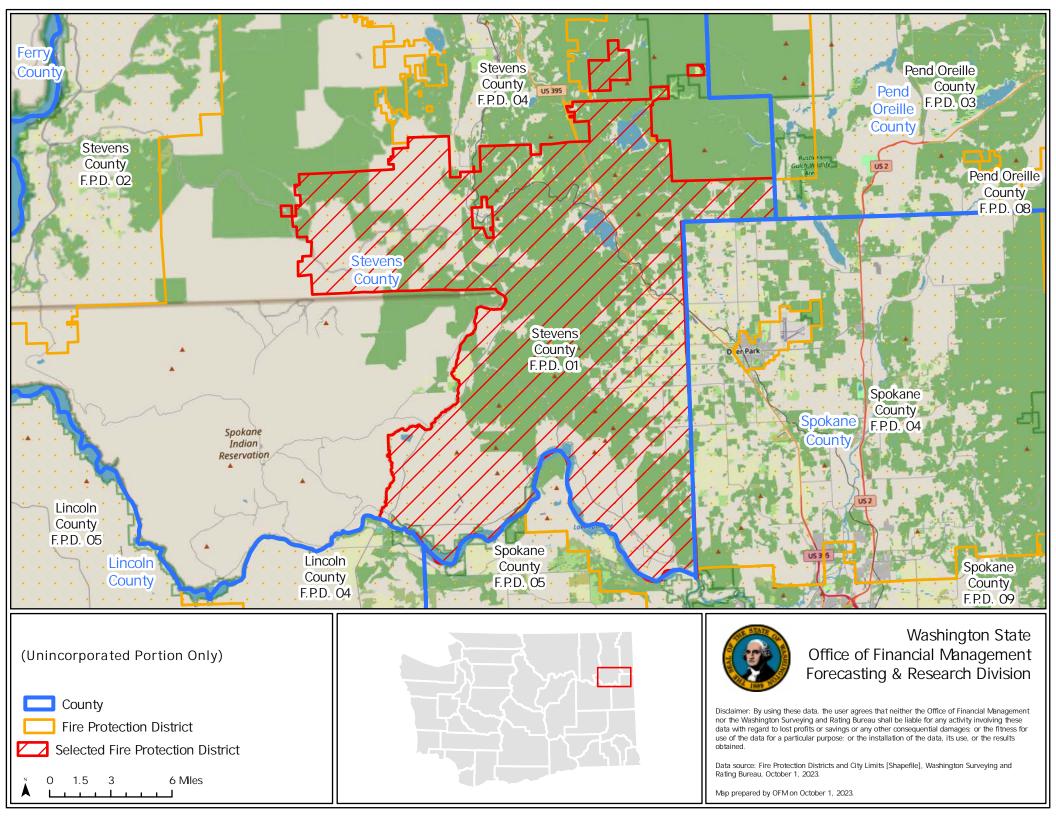

Disclaimer: By using these data, the user agrees that neither the Office of Financial Management nor the Washington Surveying and Rating Bureau shall be liable for any activity involving these data with regard to lost profits or savings or any other consequential damages; or the fitness for use of the data for a particular purpose; or the installation of the data, its use, or the results obtained.

Data source: Fire Protection Districts and City Limits [Shapefile], Washington Surveying and Rating Bureau, October 1, 2023.

Map prepared by OFM on October 1, 2023.