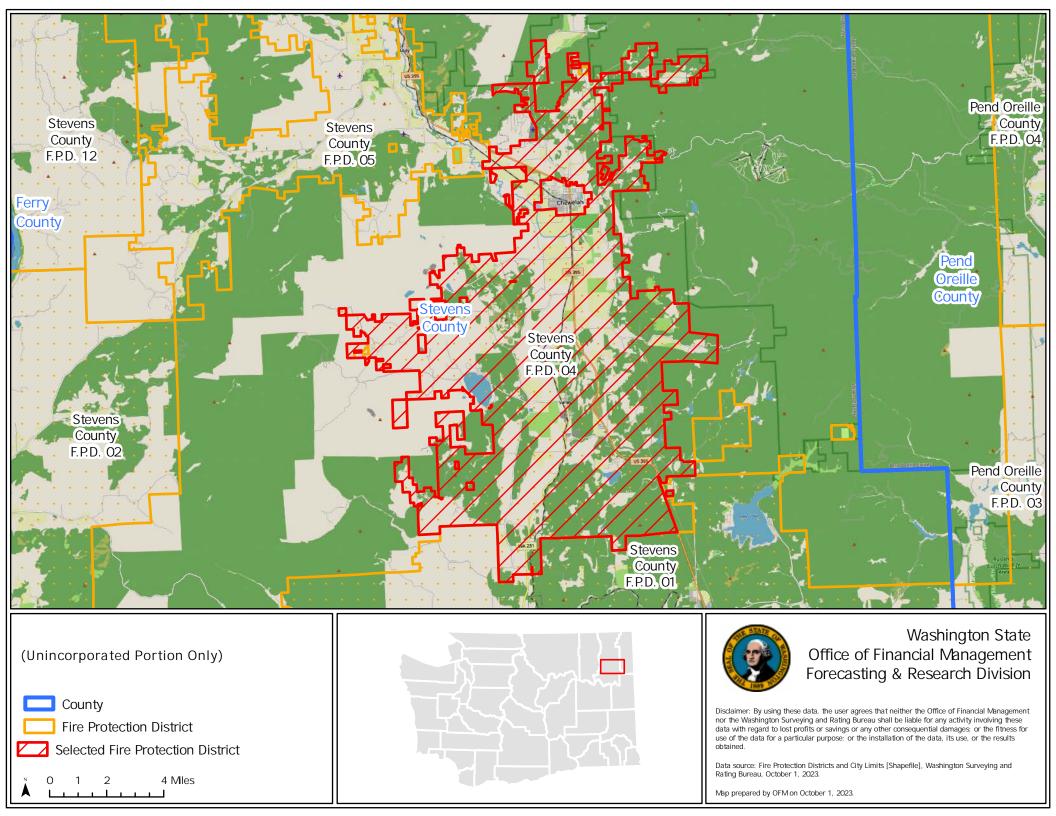

Disclaimer: By using these data, the user agrees that neither the Office of Financial Management nor the Washington Surveying and Rating Bureau shall be liable for any activity involving these data with regard to lost profits or savings or any other consequential damages; or the fitness for use of the data for a particular purpose; or the installation of the data, its use, or the results obtained.

Data source: Fire Protection Districts and City Limits [Shapefile], Washington Surveying and Rating Bureau, October 1, 2023.

Map prepared by OFM on October 1, 2023.