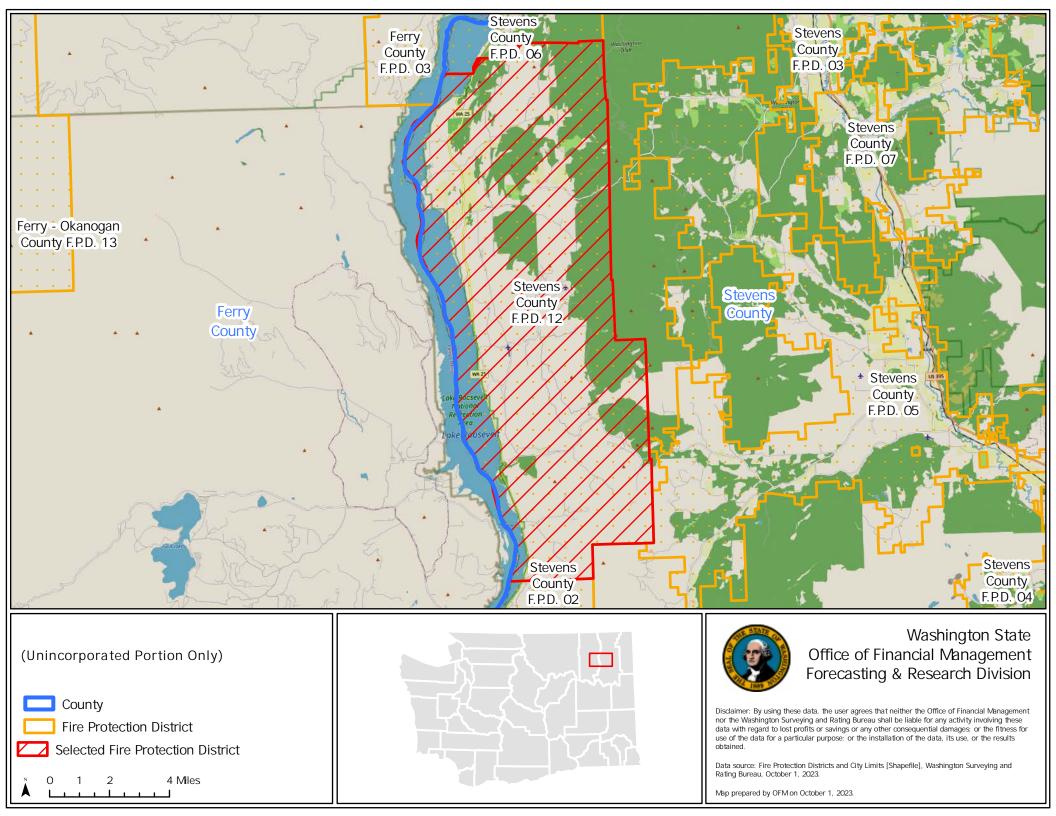

## Office of Financial Management Forecasting & Research Division

Disclaimer: By using these data, the user agrees that neither the Office of Financial Management nor the Washington Surveying and Rating Bureau shall be liable for any activity involving these data with regard to lost profits or savings or any other consequential damages; or the fitness for use of the data for a particular purpose; or the installation of the data, its use, or the results obtained.

Data source: Fire Protection Districts and City Limits [Shapefile], Washington Surveying and Rating Bureau, October 1, 2023.

Map prepared by OFM on October 1, 2023.