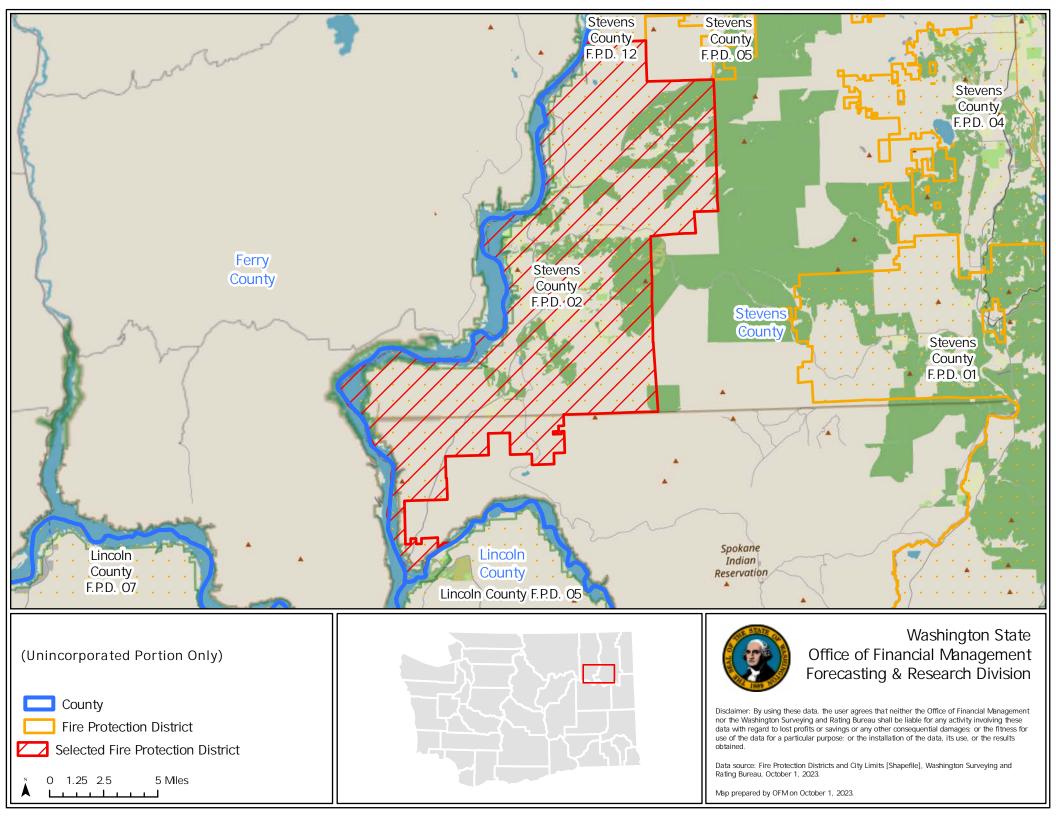

## Office of Financial Management Forecasting & Research Division

Disclaimer: By using these data, the user agrees that neither the Office of Financial Management nor the Washington Surveying and Rating Bureau shall be liable for any activity involving these data with regard to lost profits or savings or any other consequential damages; or the fitness for use of the data for a particular purpose; or the installation of the data, its use, or the results obtained.

Data source: Fire Protection Districts and City Limits [Shapefile], Washington Surveying and Rating Bureau, October 1, 2023.

Map prepared by OFM on October 1, 2023.