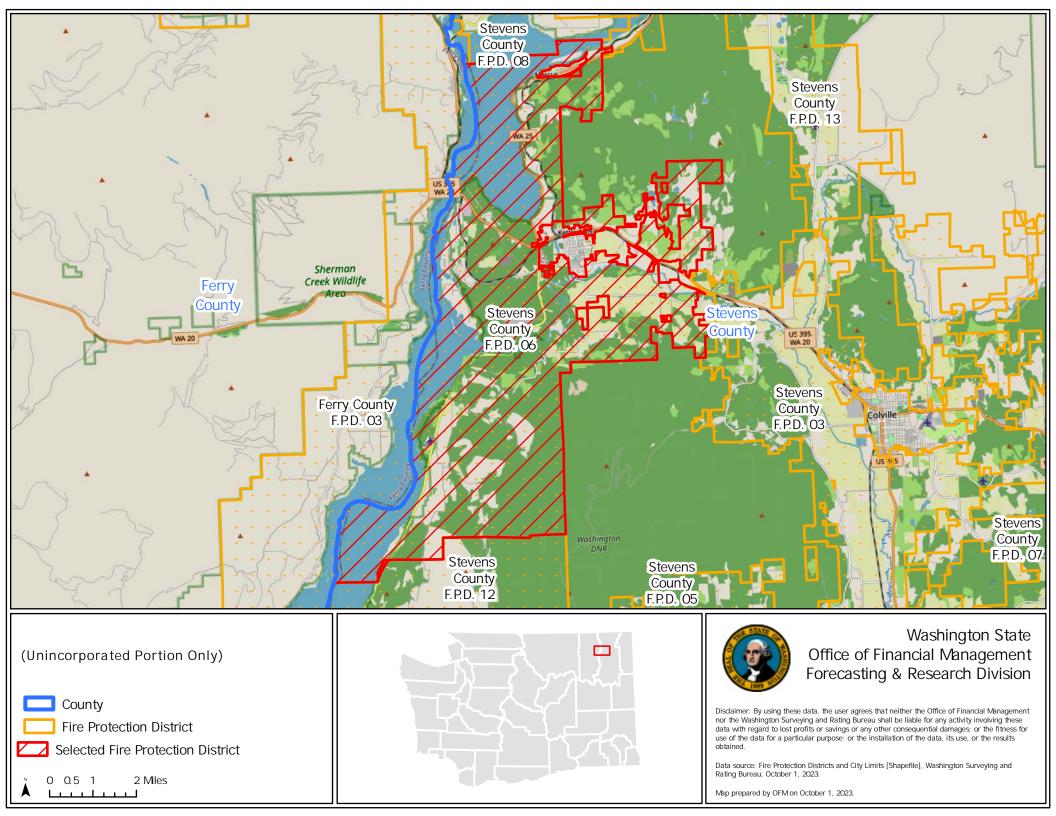

Disclaimer: By using these data, the user agrees that neither the Office of Financial Management nor the Washington Surveying and Rating Bureau shall be liable for any activity involving these data with regard to lost profits or savings or any other consequential damages; or the fitness for use of the data for a particular purpose; or the installation of the data, its use, or the results obtained.

Data source: Fire Protection Districts and City Limits [Shapefile], Washington Surveying and Rating Bureau, October 1, 2023.

Map prepared by OFM on October 1, 2023.















## Office of Financial Management Forecasting & Research Division

Disclaimer: By using these data, the user agrees that neither the Office of Financial Management nor the Washington Surveying and Rating Bureau shall be liable for any activity involving these data with regard to lost profits or savings or any other consequential damages; or the fitness for use of the data for a particular purpose; or the installation of the data, its use, or the results obtained.

Data source: Fire Protection Districts and City Limits [Shapefile], Washington Surveying and Rating Bureau, October 1, 2023.

Map prepared by OFM on October 1, 2023.