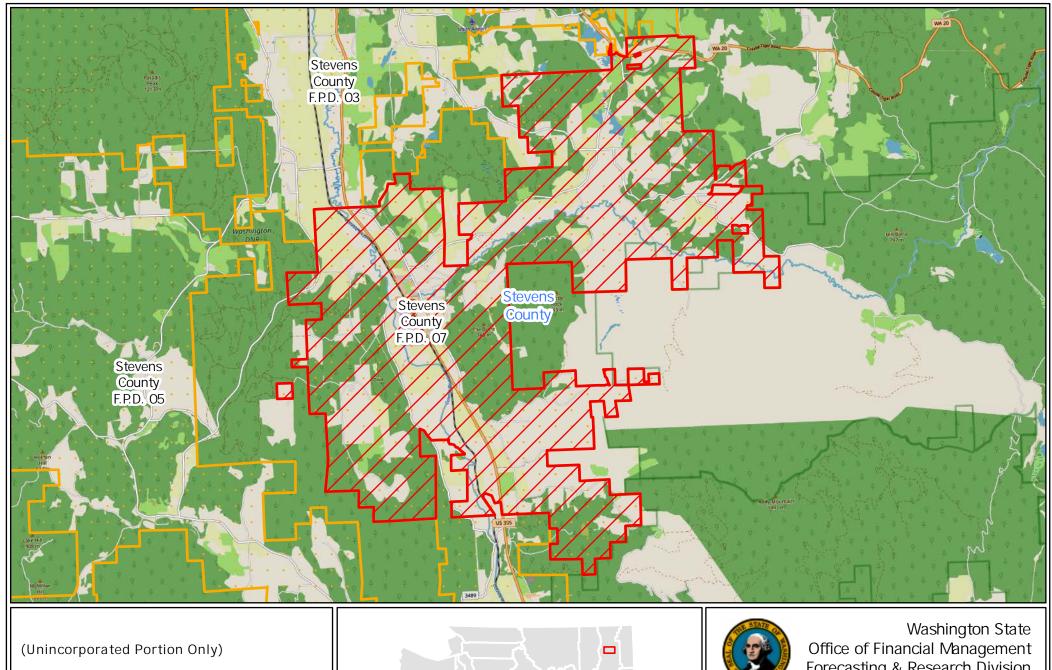

Disclaimer: By using these data, the user agrees that neither the Office of Financial Management nor the Washington Surveying and Rating Bureau shall be liable for any activity involving these data with regard to lost profits or savings or any other consequential damages; or the fitness for use of the data for a particular purpose; or the installation of the data, its use, or the results obtained.

Data source: Fire Protection Districts and City Limits [Shapefile], Washington Surveying and Rating Bureau, October 1, 2023.

Map prepared by OFM on October 1, 2023.