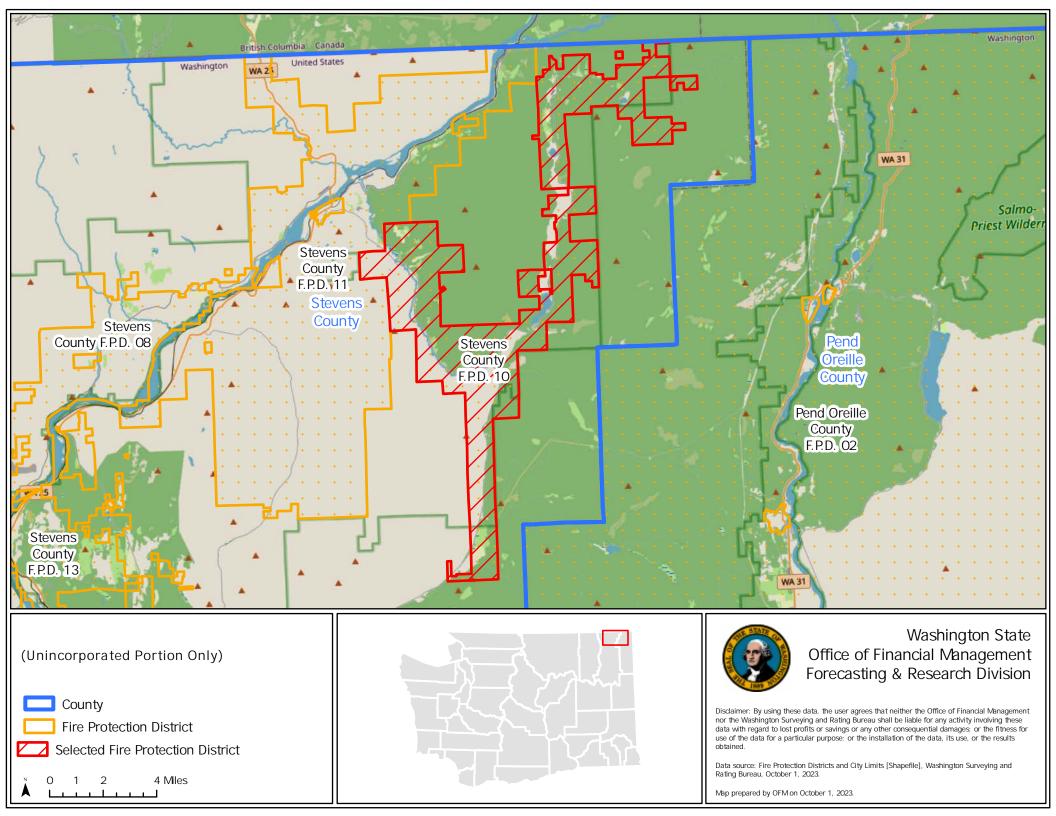

## Office of Financial Management Forecasting & Research Division

Disclaimer: By using these data, the user agrees that neither the Office of Financial Management nor the Washington Surveying and Rating Bureau shall be liable for any activity involving these data with regard to lost profits or savings or any other consequential damages; or the fitness for use of the data for a particular purpose; or the installation of the data, its use, or the results obtained.

Data source: Fire Protection Districts and City Limits [Shapefile], Washington Surveying and Rating Bureau, October 1, 2023.

Map prepared by OFM on October 1, 2023.