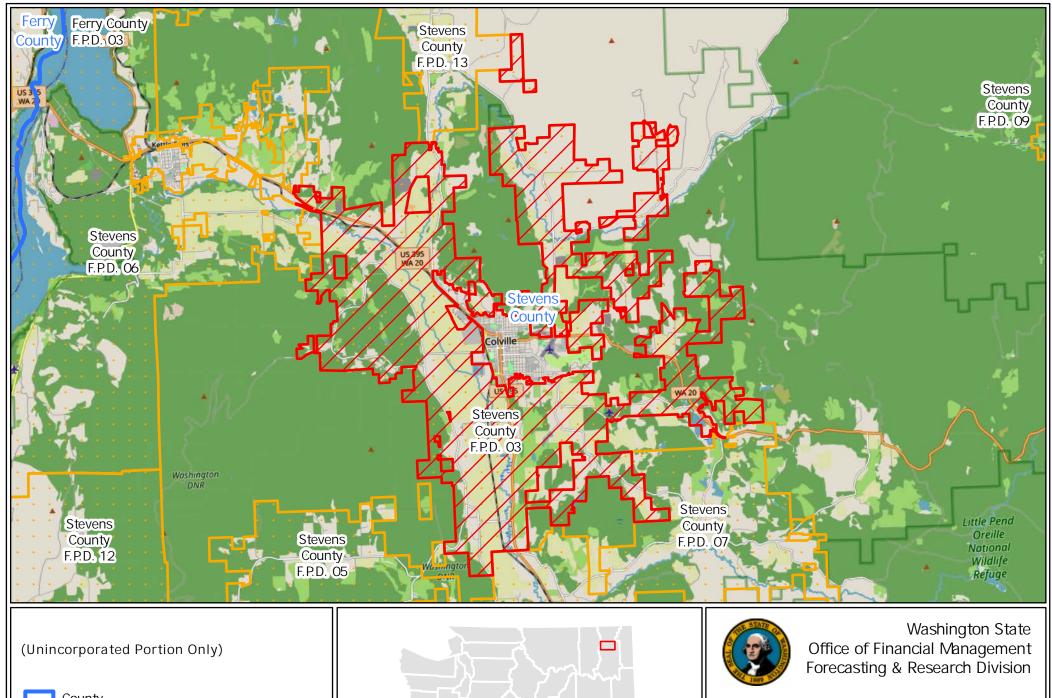

Disclaimer: By using these data, the user agrees that neither the Office of Financial Management nor the Washington Surveying and Rating Bureau shall be liable for any activity involving these data with regard to lost profits or savings or any other consequential damages; or the fitness for use of the data for a particular purpose; or the installation of the data, its use, or the results obtained.

Data source: Fire Protection Districts and City Limits [Shapefile], Washington Surveying and Rating Bureau, October 1, 2023.

Map prepared by OFM on October 1, 2023.















## Office of Financial Management Forecasting & Research Division

Disclaimer: By using these data, the user agrees that neither the Office of Financial Management nor the Washington Surveying and Rating Bureau