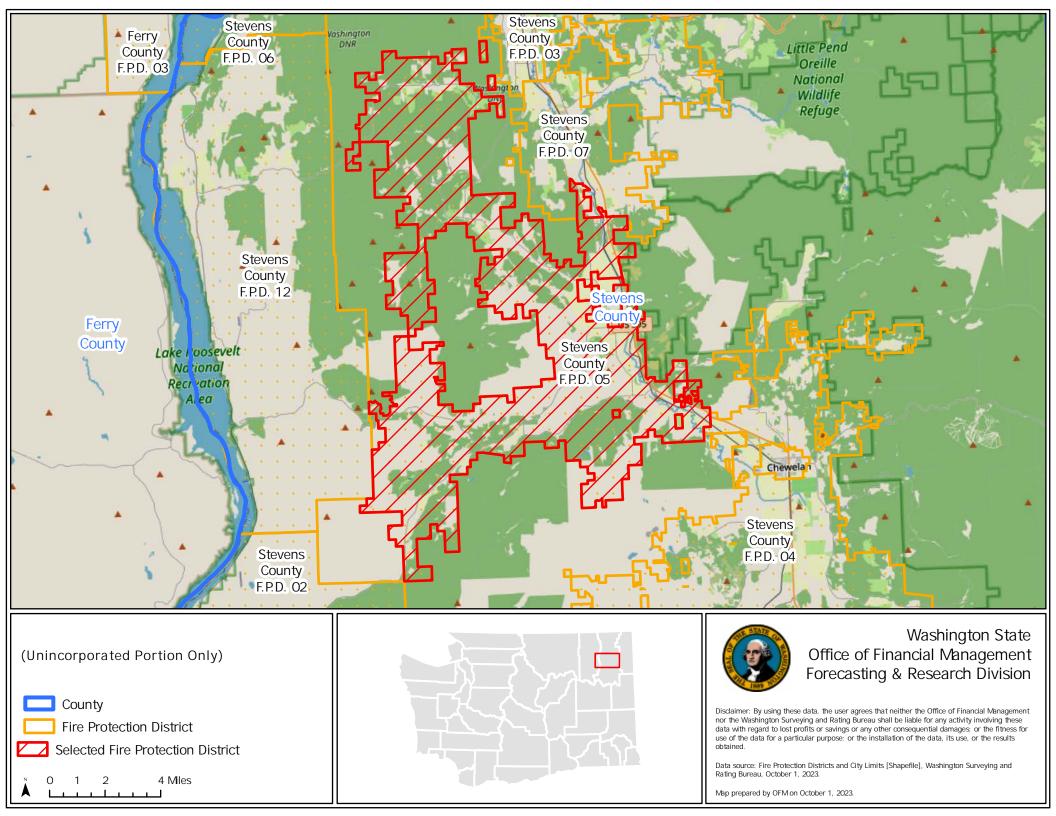

## Office of Financial Management Forecasting & Research Division

Disclaimer: By using these data, the user agrees that neither the Office of Financial Management nor the Washington Surveying and Rating Bureau shall be liable for any activity involving these data with regard to lost profits or savings or any other consequential damages; or the fitness for use of the data for a particular purpose; or the installation of the data, its use, or the results obtained.

Data source: Fire Protection Districts and City Limits [Shapefile], Washington Surveying and Rating Bureau, October 1, 2023.

Map prepared by OFM on October 1, 2023.