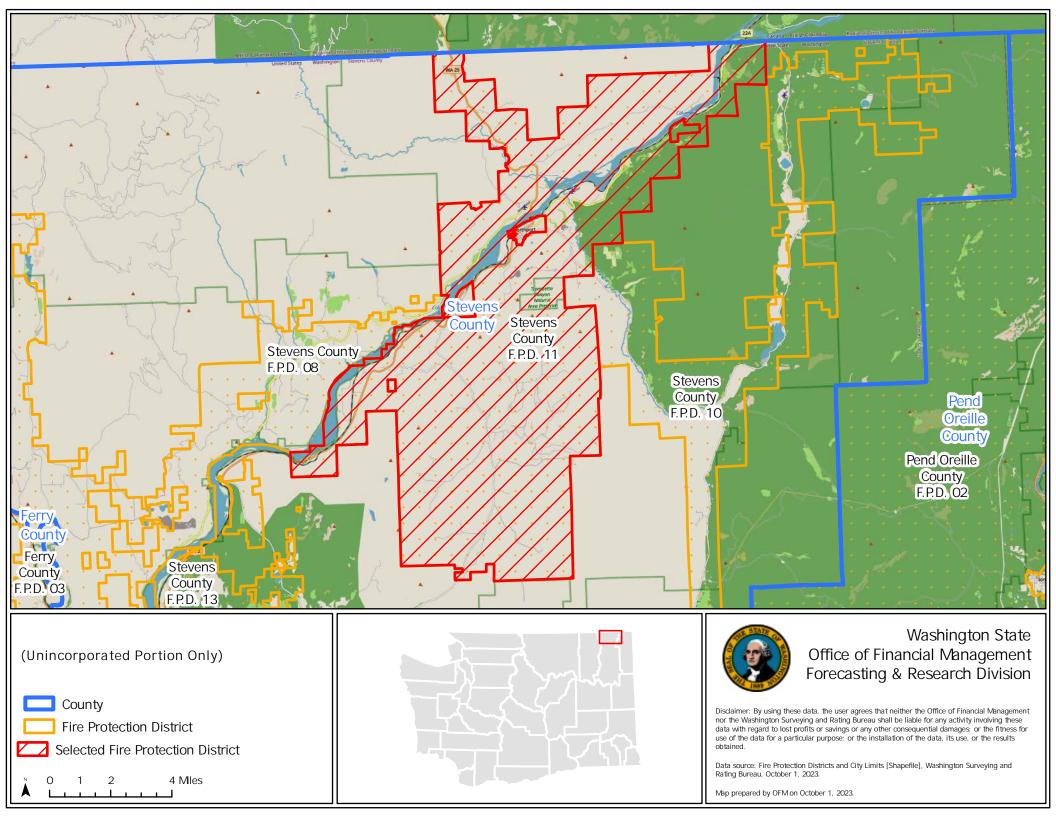

Disclaimer: By using these data, the user agrees that neither the Office of Financial Management nor the Washington Surveying and Rating Bureau shall be liable for any activity involving these data with regard to lost profits or savings or any other consequential damages; or the fitness for use of the data for a particular purpose; or the installation of the data, its use, or the results obtained.

Data source: Fire Protection Districts and City Limits [Shapefile], Washington Surveying and Rating Bureau, October 1, 2023.

Map prepared by OFM on October 1, 2023.