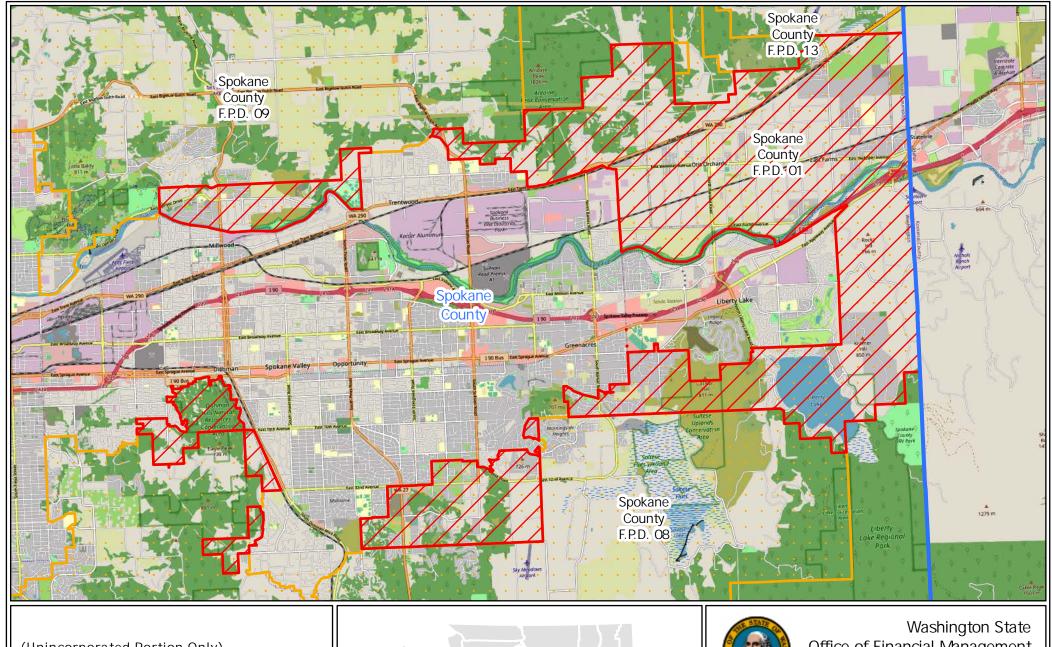

## Office of Financial Management Forecasting & Research Division

Disclaimer: By using these data, the user agrees that neither the Office of Financial Management nor the Washington Surveying and Rating Bureau shall be liable for any activity involving these data with regard to lost profits or savings or any other consequential damages; or the fitness for use of the data for a particular purpose; or the installation of the data, its use, or the results obtained.

Data source: Fire Protection Districts and City Limits [Shapefile], Washington Surveying and Rating Bureau, October 1, 2023.

Map prepared by OFM on October 1, 2023.