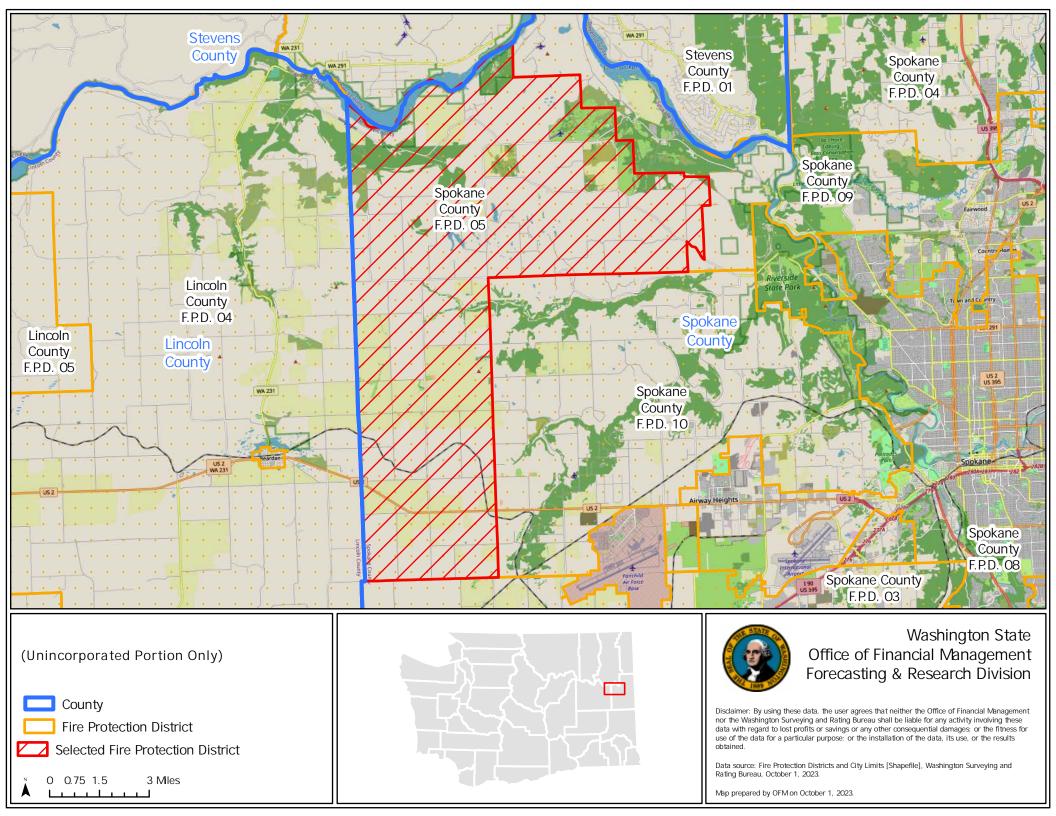

## Office of Financial Management Forecasting & Research Division

Disclaimer: By using these data, the user agrees that neither the Office of Financial Management nor the Washington Surveying and Rating Bureau shall be liable for any activity involving these data with regard to lost profits or savings or any other consequential damages; or the fitness for use of the data for a particular purpose; or the installation of the data, its use, or the results obtained.

Data source: Fire Protection Districts and City Limits [Shapefile], Washington Surveying and Rating Bureau, October 1, 2023.

Map prepared by OFM on October 1, 2023.



























## Office of Financial Management Forecasting & Research Division

Disclaimer: By using these data, the user agrees that neither the Office of Financial Management nor the Washington Surveying and Rating Bureau shall be liable for any activity involving these data with regard to lost profits or savings or any other consequential damages; or the fitness for use of the data for a particular purpose; or the installation of the data, its use, or the results obtained.

Data source: Fire Protection Districts and City Limits [Shapefile], Washington Surveying and Rating Bureau, October 1, 2023.

Map prepared by OFM on October 1, 2023.