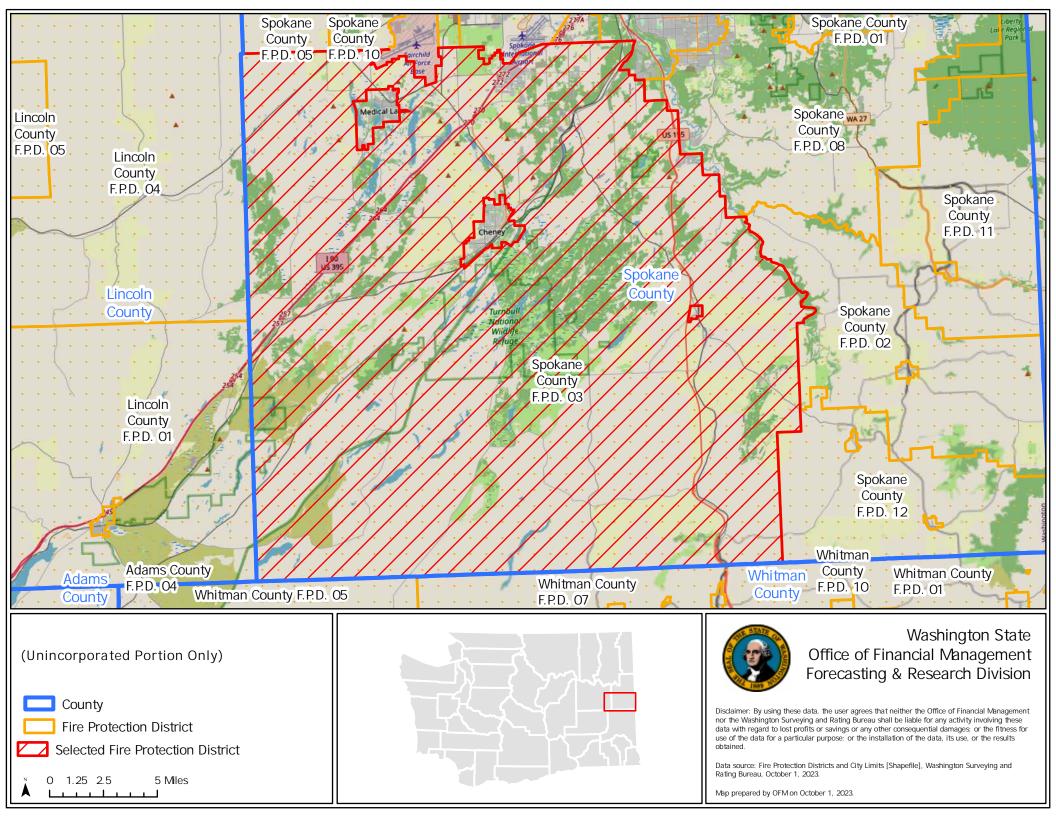

## Office of Financial Management Forecasting & Research Division

Disclaimer: By using these data, the user agrees that neither the Office of Financial Management nor the Washington Surveying and Rating Bureau shall be liable for any activity involving these data with regard to lost profits or savings or any other consequential damages; or the fitness for use of the data for a particular purpose; or the installation of the data, its use, or the results obtained.

Data source: Fire Protection Districts and City Limits [Shapefile], Washington Surveying and Rating Bureau, October 1, 2023.

Map prepared by OFM on October 1, 2023.