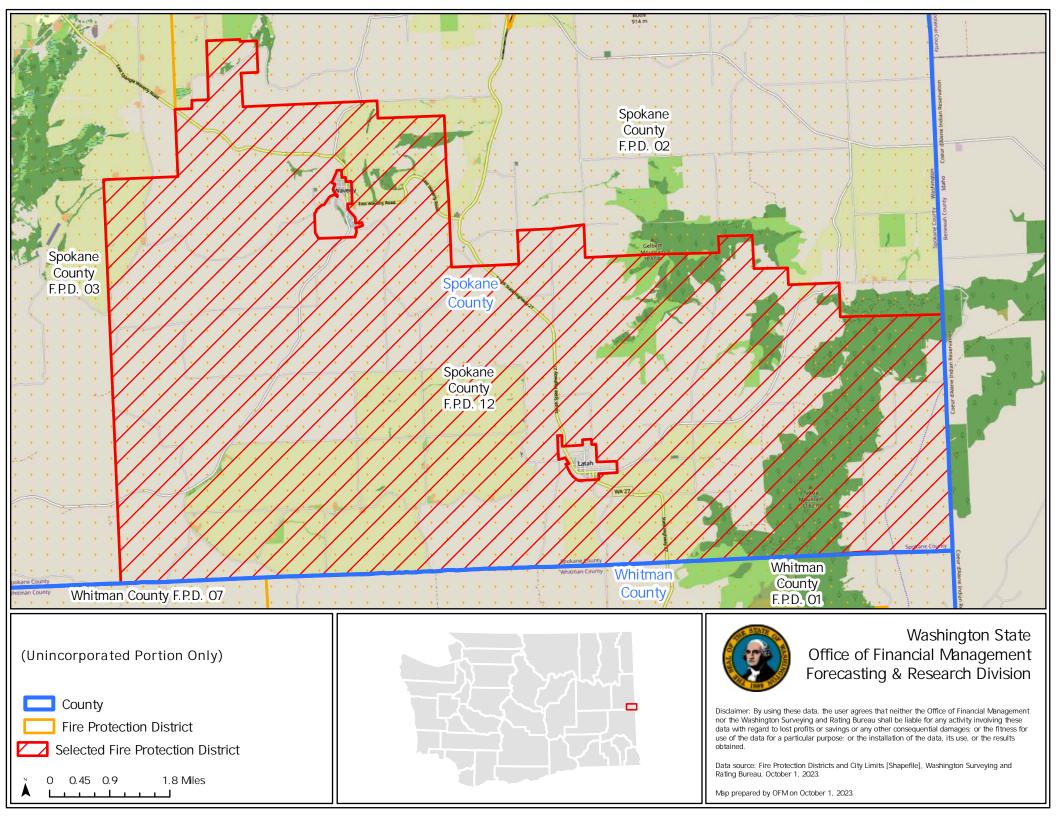

## Office of Financial Management Forecasting & Research Division

Disclaimer: By using these data, the user agrees that neither the Office of Financial Management nor the Washington Surveying and Rating Bureau shall be liable for any activity involving these data with regard to lost profits or savings or any other consequential damages; or the fitness for use of the data for a particular purpose; or the installation of the data, its use, or the results obtained.

Data source: Fire Protection Districts and City Limits [Shapefile], Washington Surveying and Rating Bureau, October 1, 2023.

Map prepared by OFM on October 1, 2023.



























## Office of Financial Management Forecasting & Research Division

Disclaimer: By using these data, the user agrees that neither the Office of Financial Management nor the Washington Surveying and Rating Bureau shall be liable for any activity involving these data with regard to lost profits or savings or any other consequential damages; or the fitness for use of the data for a particular purpose; or the installation of the data, its use, or the results obtained.

Data source: Fire Protection Districts and City Limits [Shapefile], Washington Surveying and Rating Bureau, October 1, 2023.

Map prepared by OFM on October 1, 2023.