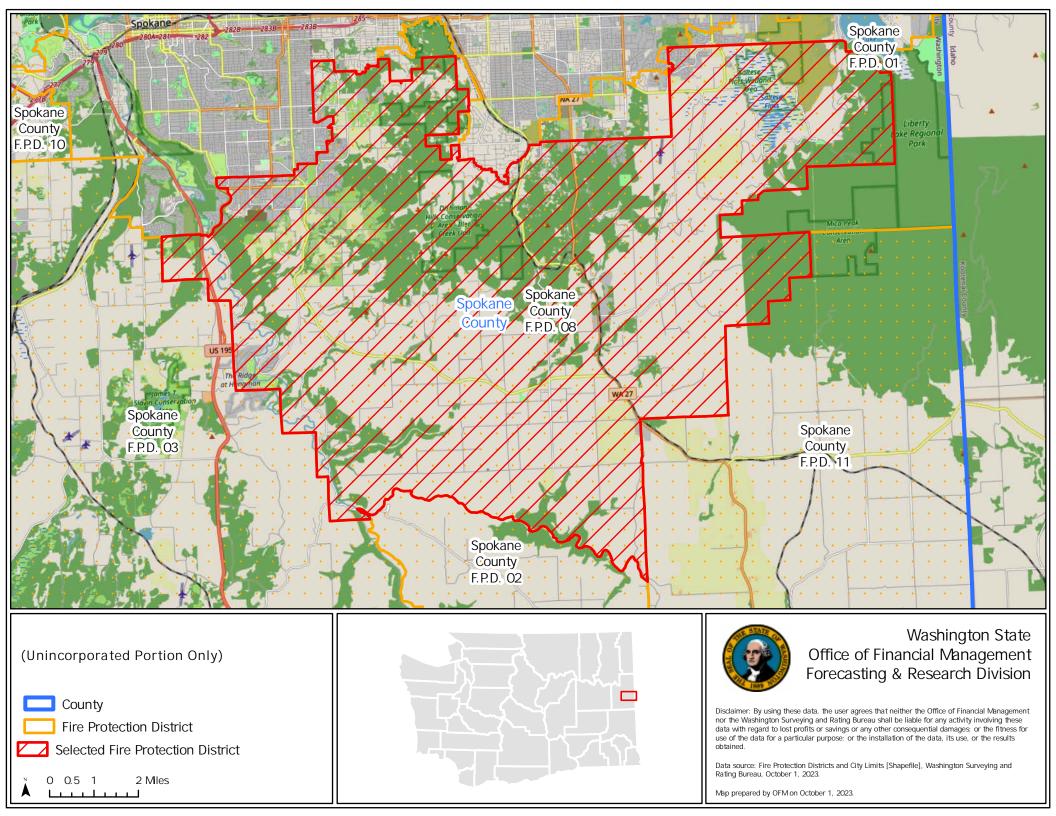

## Office of Financial Management Forecasting & Research Division

Disclaimer: By using these data, the user agrees that neither the Office of Financial Management nor the Washington Surveying and Rating Bureau shall be liable for any activity involving these data with regard to lost profits or savings or any other consequential damages; or the fitness for use of the data for a particular purpose; or the installation of the data, its use, or the results obtained.

Data source: Fire Protection Districts and City Limits [Shapefile], Washington Surveying and Rating Bureau, October 1, 2023.

Map prepared by OFM on October 1, 2023.



























## Office of Financial Management Forecasting & Research Division

Disclaimer: By using these data, the user agrees that neither the Office of Financial Management nor the Washington Surveying and Rating Bureau shall be liable for any activity involving these data with regard to lost profits or savings or any other consequential damages; or the fitness for use of the data for a particular purpose; or the installation of the data, its use, or the results obtained.

Data source: Fire Protection Districts and City Limits [Shapefile], Washington Surveying and Rating Bureau, October 1, 2023.

Map prepared by OFM on October 1, 2023.