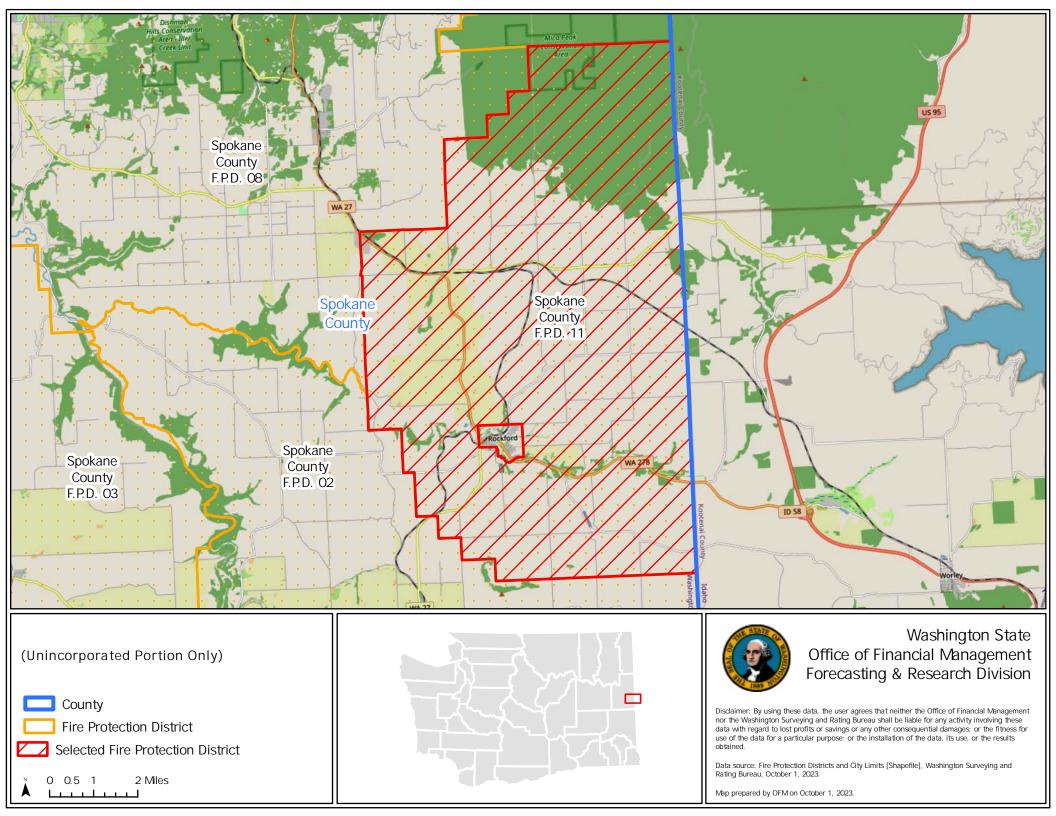

## Office of Financial Management Forecasting & Research Division

Disclaimer: By using these data, the user agrees that neither the Office of Financial Management nor the Washington Surveying and Rating Bureau shall be liable for any activity involving these data with regard to lost profits or savings or any other consequential damages; or the fitness for use of the data for a particular purpose; or the installation of the data, its use, or the results obtained.

Data source: Fire Protection Districts and City Limits [Shapefile], Washington Surveying and Rating Bureau, October 1, 2023.

Map prepared by OFM on October 1, 2023.



























## Office of Financial Management Forecasting & Research Division

Disclaimer: By using these data, the user agrees that neither the Office of Financial Management nor the Washington Surveying and Rating Bureau shall be liable for any activity involving these data with regard to lost profits or savings or any other consequential damages; or the fitness for use of the data for a particular purpose; or the installation of the data, its use, or the results obtained.

Data source: Fire Protection Districts and City Limits [Shapefile], Washington Surveying and Rating Bureau, October 1, 2023.

Map prepared by OFM on October 1, 2023.