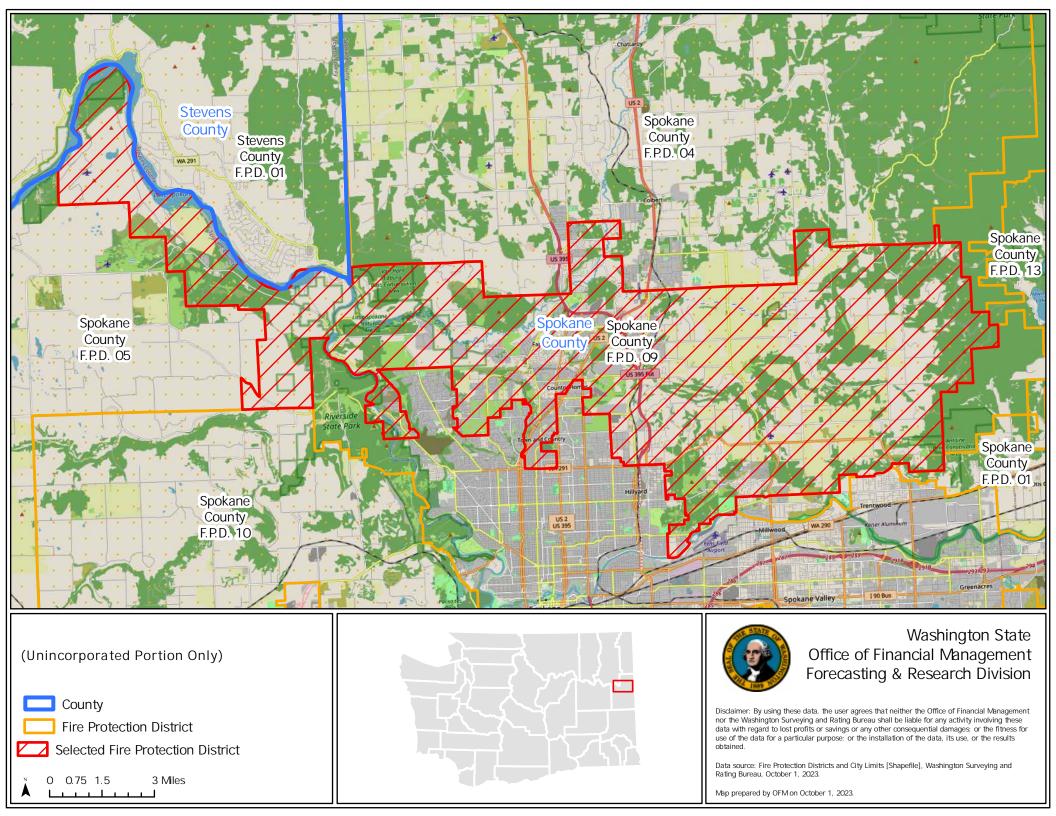

## Office of Financial Management Forecasting & Research Division

Disclaimer: By using these data, the user agrees that neither the Office of Financial Management nor the Washington Surveying and Rating Bureau shall be liable for any activity involving these data with regard to lost profits or savings or any other consequential damages; or the fitness for use of the data for a particular purpose; or the installation of the data, its use, or the results obtained.

Data source: Fire Protection Districts and City Limits [Shapefile], Washington Surveying and Rating Bureau, October 1, 2023.

Map prepared by OFM on October 1, 2023.