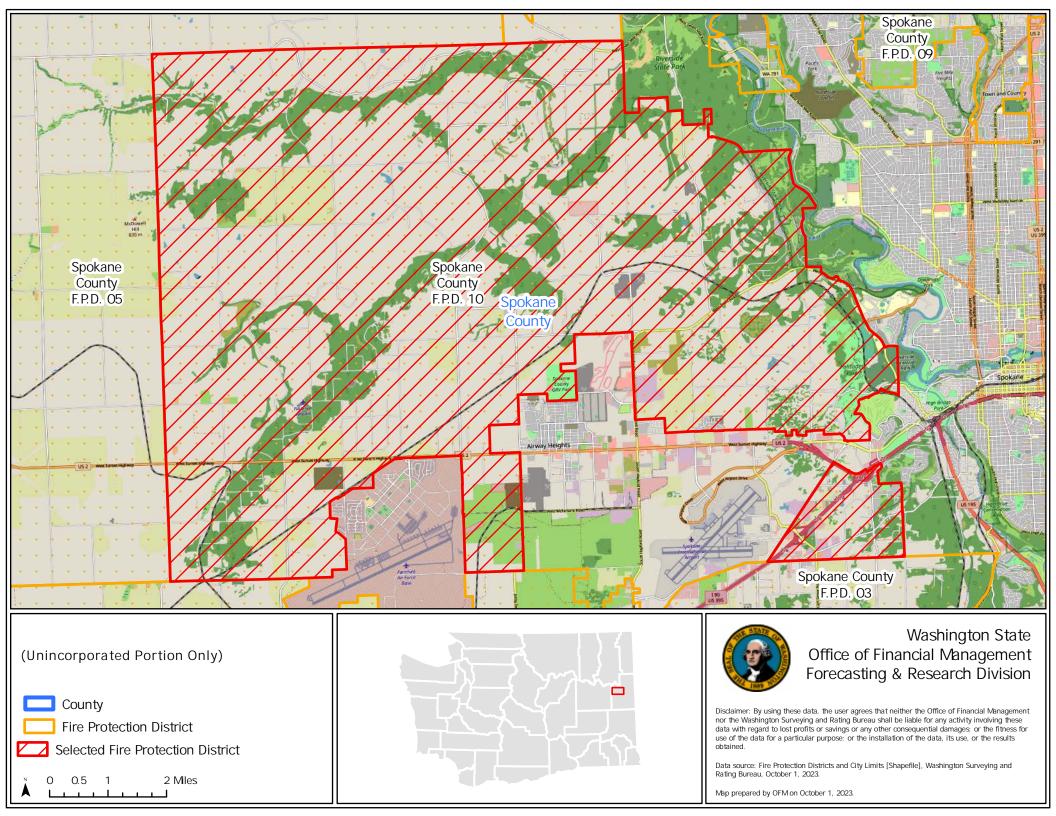

## Office of Financial Management Forecasting & Research Division

Disclaimer: By using these data, the user agrees that neither the Office of Financial Management nor the Washington Surveying and Rating Bureau shall be liable for any activity involving these data with regard to lost profits or savings or any other consequential damages; or the fitness for use of the data for a particular purpose; or the installation of the data, its use, or the results obtained.

Data source: Fire Protection Districts and City Limits [Shapefile], Washington Surveying and Rating Bureau, October 1, 2023.

Map prepared by OFM on October 1, 2023.