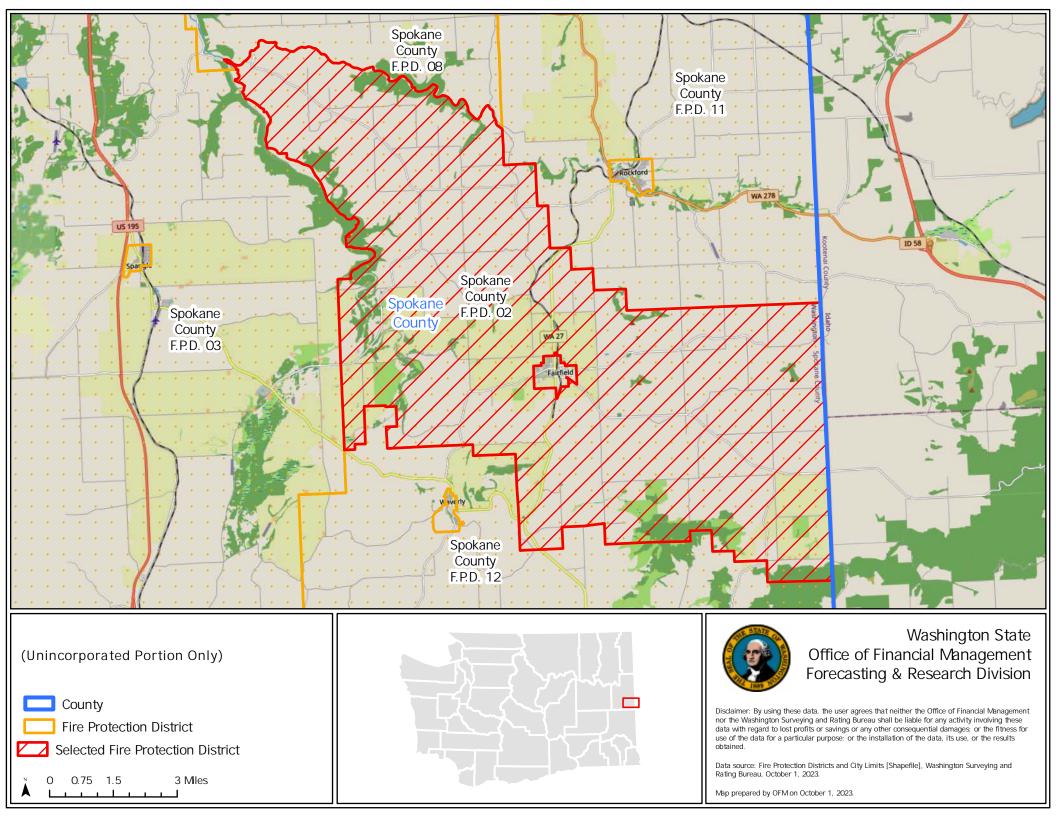

## Office of Financial Management Forecasting & Research Division

Disclaimer: By using these data, the user agrees that neither the Office of Financial Management nor the Washington Surveying and Rating Bureau shall be liable for any activity involving these data with regard to lost profits or savings or any other consequential damages; or the fitness for use of the data for a particular purpose; or the installation of the data, its use, or the results obtained.

Data source: Fire Protection Districts and City Limits [Shapefile], Washington Surveying and Rating Bureau, October 1, 2023.

Map prepared by OFM on October 1, 2023.