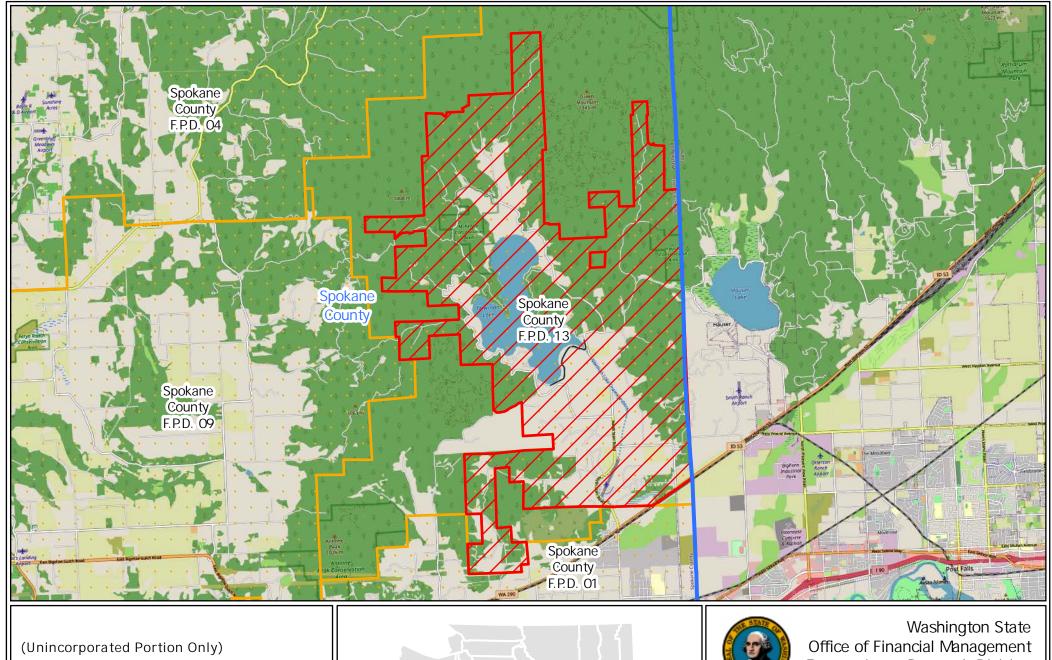

## Office of Financial Management Forecasting & Research Division

Disclaimer: By using these data, the user agrees that neither the Office of Financial Management nor the Washington Surveying and Rating Bureau shall be liable for any activity involving these data with regard to lost profits or savings or any other consequential damages; or the fitness for use of the data for a particular purpose; or the installation of the data, its use, or the results obtained.

Data source: Fire Protection Districts and City Limits [Shapefile], Washington Surveying and Rating Bureau, October 1, 2023.

Map prepared by OFM on October 1, 2023.