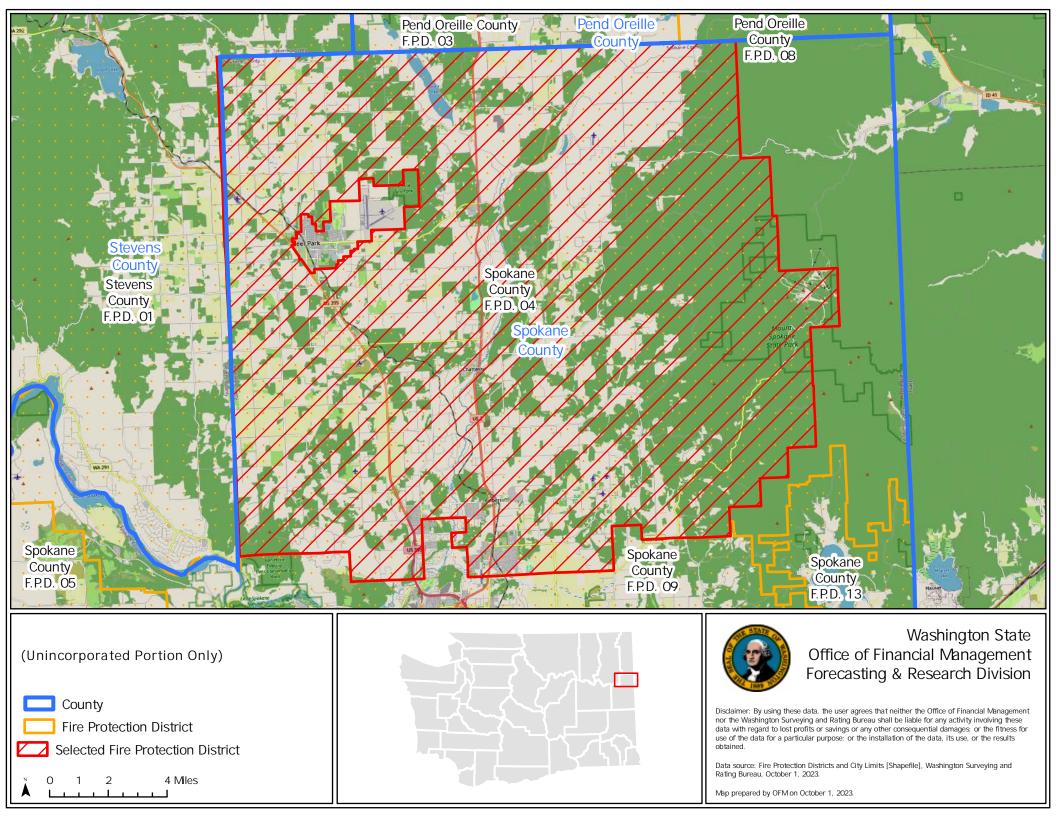

## Office of Financial Management Forecasting & Research Division

Disclaimer: By using these data, the user agrees that neither the Office of Financial Management nor the Washington Surveying and Rating Bureau shall be liable for any activity involving these data with regard to lost profits or savings or any other consequential damages; or the fitness for use of the data for a particular purpose; or the installation of the data, its use, or the results obtained.

Data source: Fire Protection Districts and City Limits [Shapefile], Washington Surveying and Rating Bureau, October 1, 2023.

Map prepared by OFM on October 1, 2023.