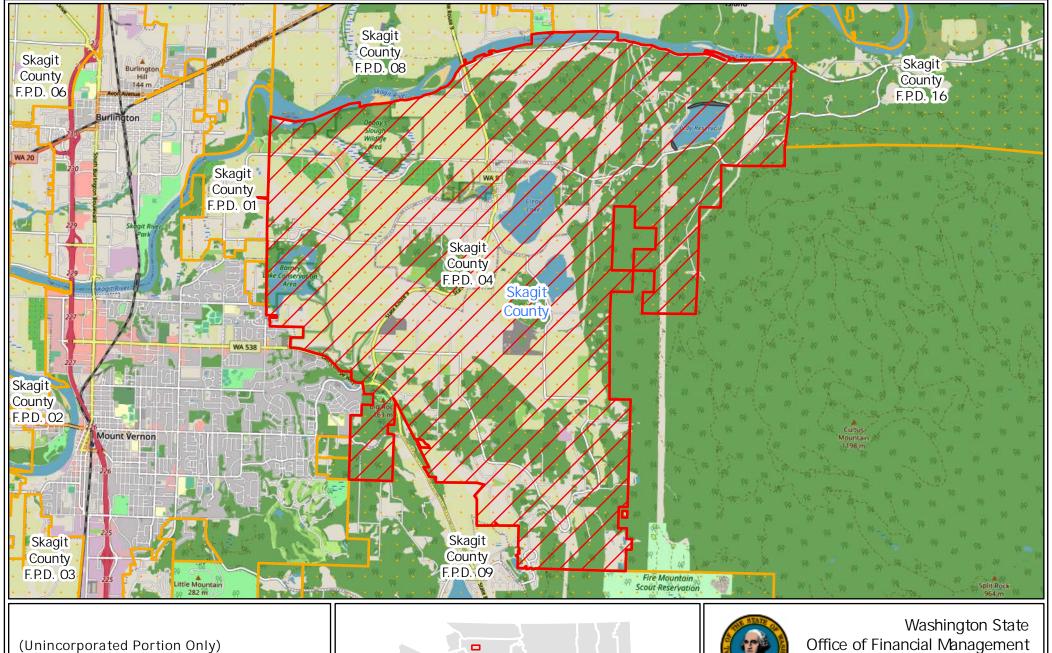

#### Office of Financial Management Forecasting & Research Division

Disclaimer: By using these data, the user agrees that neither the Office of Financial Management nor the Washington Surveying and Rating Bureau shall be liable for any activity involving these data with regard to lost profits or savings or any other consequential damages; or the fitness for use of the data for a particular purpose; or the installation of the data, its use, or the results

Data source: Fire Protection Districts and City Limits [Shapefile], Washington Surveying and Rating Bureau, October 1, 2023.