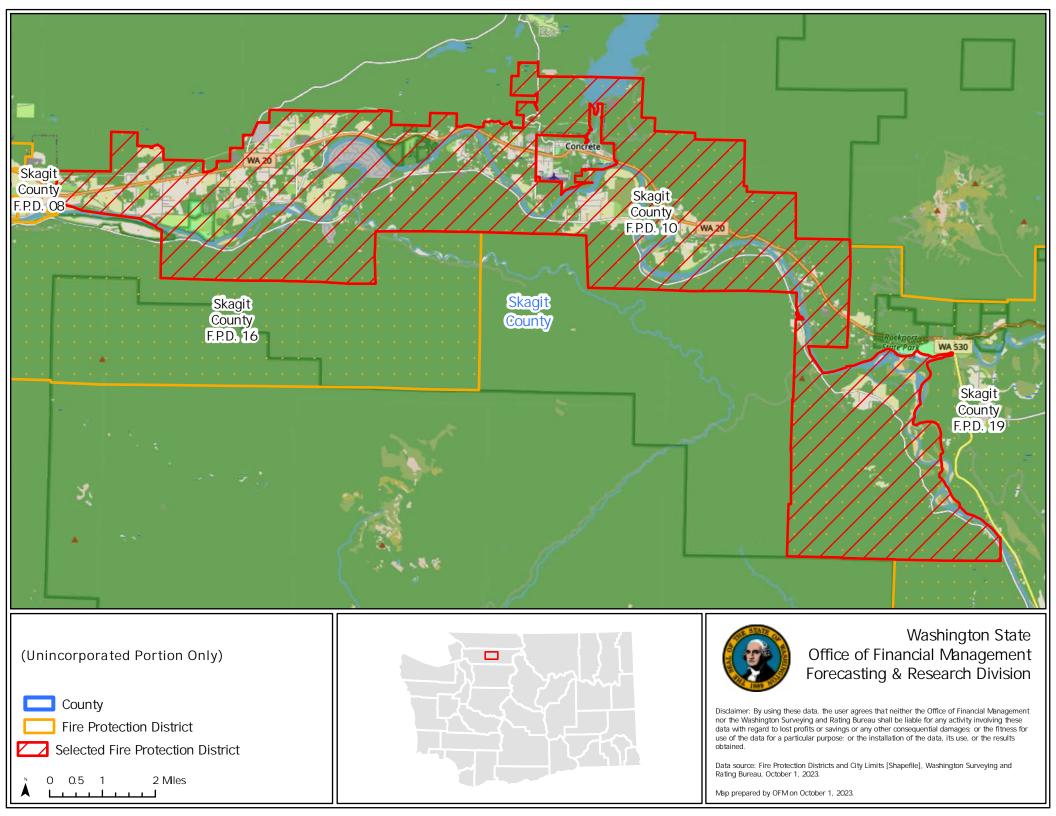

## Forecasting & Research Division

Disclaimer: By using these data, the user agrees that neither the Office of Financial Management nor the Washington Surveying and Rating Bureau shall be liable for any activity involving these data with regard to lost profits or savings or any other consequential damages; or the fitness for use of the data for a particular purpose; or the installation of the data, its use, or the results obtained.

Data source: Fire Protection Districts and City Limits [Shapefile], Washington Surveying and Rating Bureau, October 1, 2023.

Disclaimer: By using these data, the user agrees that neither the Office of Financial Management nor the Washington Surveying and Rating Bureau shall be liable for any activity involving these data with regard to lost profits or savings or any other consequential damages; or the fitness for use of the data for a particular purpose; or the installation of the data, its use, or the results obtained.

Data source: Fire Protection Districts and City Limits [Shapefile], Washington Surveying and Rating Bureau, October 1, 2023.