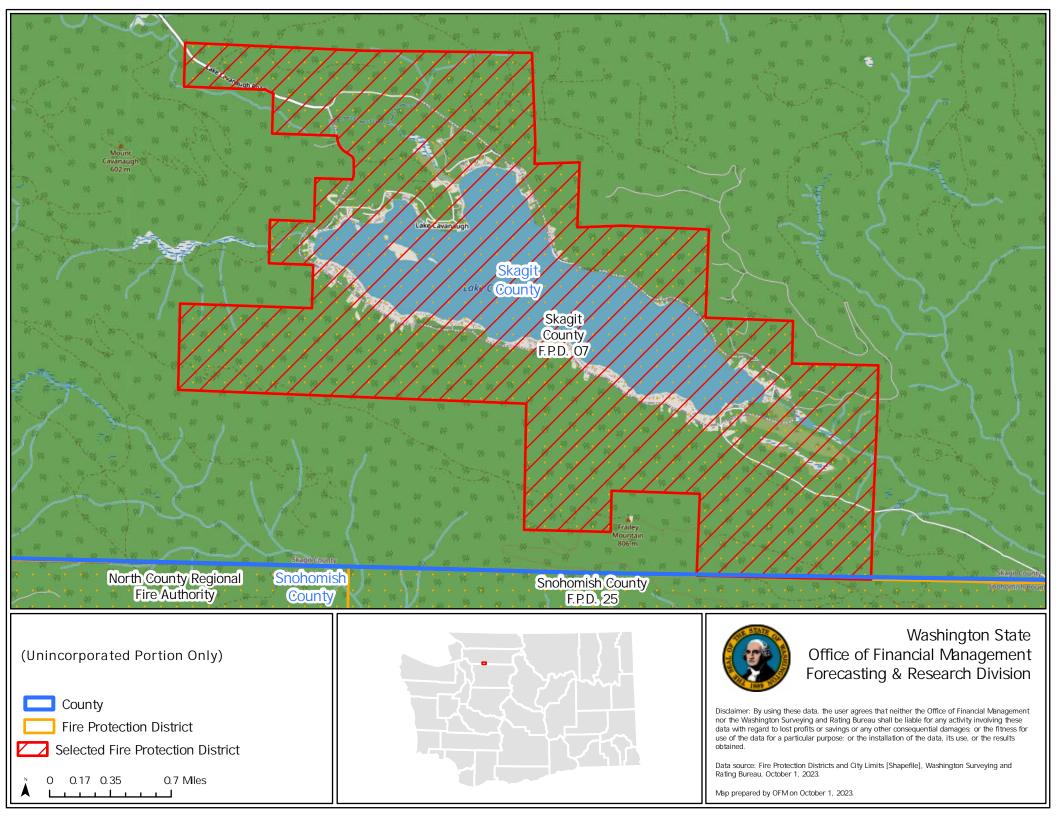

#### Office of Financial Management Forecasting & Research Division

Disclaimer: By using these data, the user agrees that neither the Office of Financial Management nor the Washington Surveying and Rating Bureau shall be liable for any activity involving these data with regard to lost profits or savings or any other consequential damages; or the fitness for use of the data for a particular purpose; or the installation of the data, its use, or the results obtained.

Data source: Fire Protection Districts and City Limits [Shapefile], Washington Surveying and Rating Bureau, October 1, 2023.

Disclaimer: By using these data, the user agrees that neither the Office of Financial Management nor the Washington Surveying and Rating Bureau shall be liable for any activity involving these data with regard to lost profits or savings or any other consequential damages; or the fitness for use of the data for a particular purpose; or the installation of the data, its use, or the results obtained.

Data source: Fire Protection Districts and City Limits [Shapefile], Washington Surveying and Rating Bureau, October 1, 2023.

Map prepared by OFM on October 1, 2023.

N 0 0.25 0.5 1 Mles