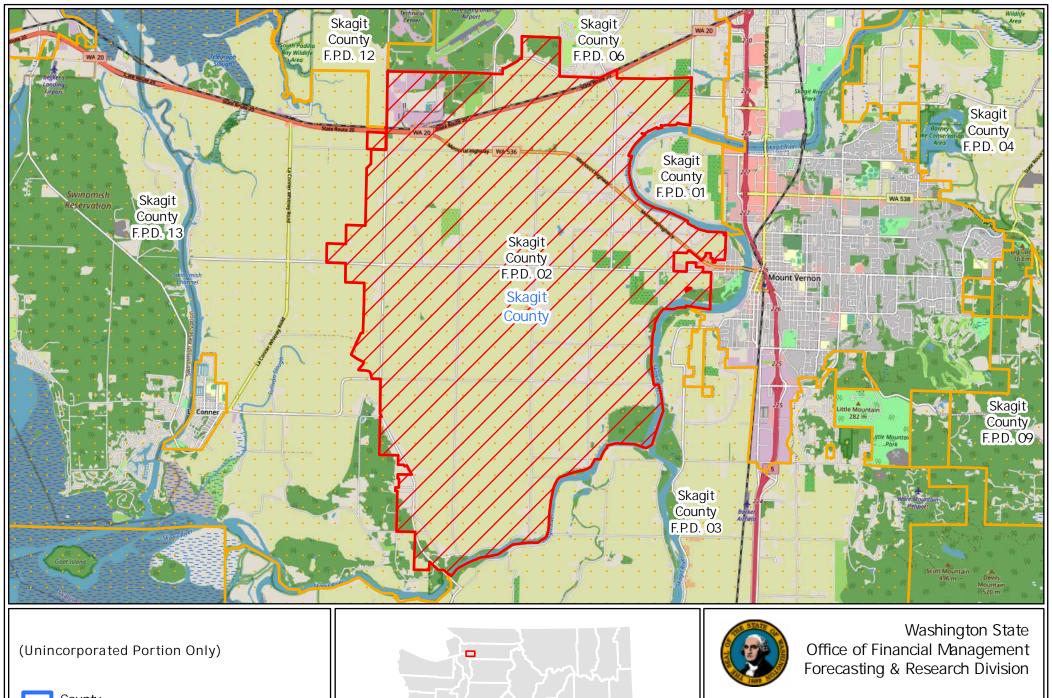

Data source: Fire Protection Districts and City Limits [Shapefile], Washington Surveying and Rating Bureau, October 1, 2023.

Disclaimer: By using these data, the user agrees that neither the Office of Financial Management nor the Washington Surveying and Rating Bureau shall be liable for any activity involving these data with regard to lost profits or savings or any other consequential damages; or the fitness for use of the data for a particular purpose; or the installation of the data, its use, or the results obtained.

Data source: Fire Protection Districts and City Limits [Shapefile], Washington Surveying and Rating Bureau, October 1, 2023.

Map prepared by OFM on October 1, 2023.

N 0 0.25 0.5 1 Mles