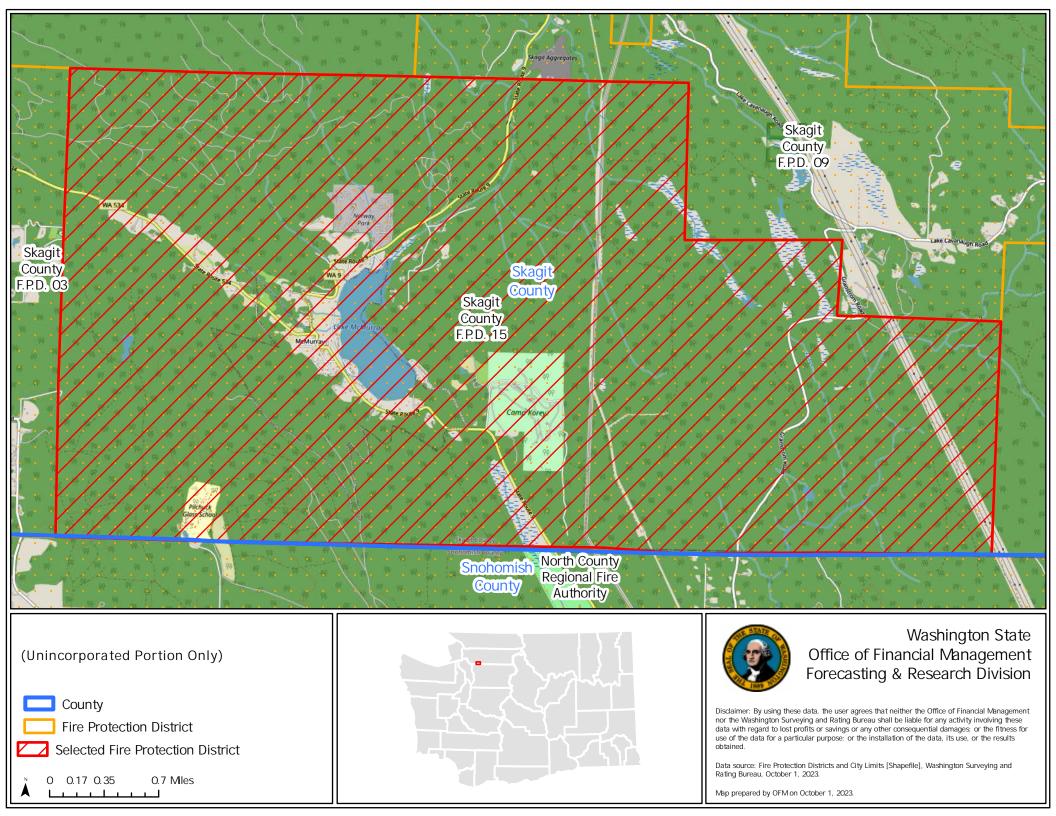

#### Office of Financial Management Forecasting & Research Division

Disclaimer: By using these data, the user agrees that neither the Office of Financial Management nor the Washington Surveying and Rating Bureau shall be liable for any activity involving these data with regard to lost profits or savings or any other consequential damages; or the fitness for use of the data for a particular purpose; or the installation of the data, its use, or the results

Data source: Fire Protection Districts and City Limits [Shapefile], Washington Surveying and Rating Bureau, October 1, 2023.