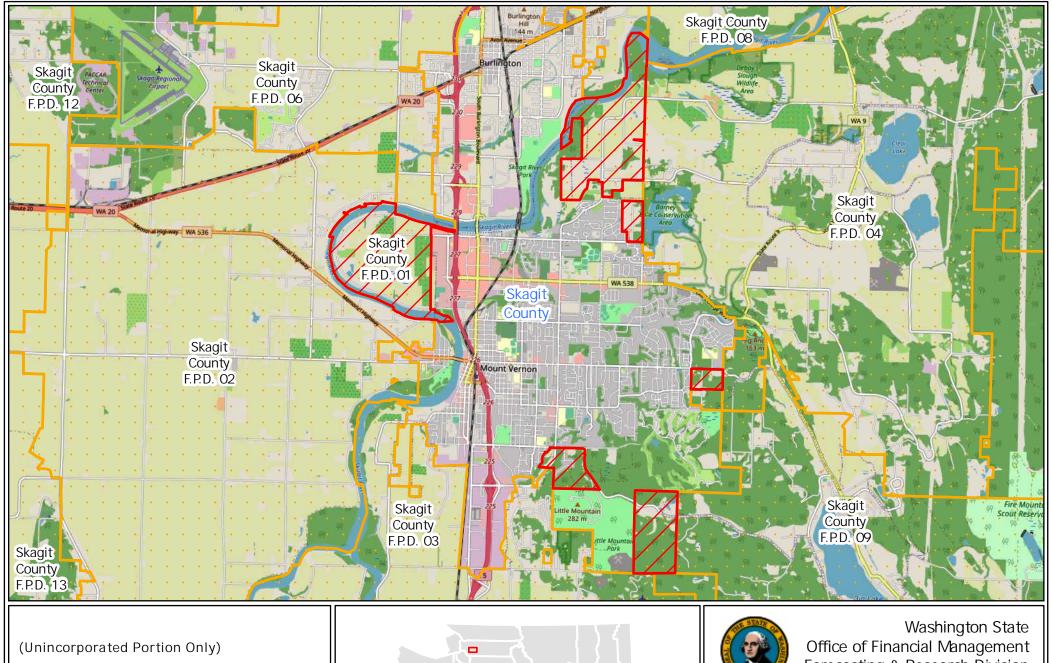

Data source: Fire Protection Districts and City Limits [Shapefile], Washington Surveying and Rating Bureau, October 1, 2023.

Disclaimer: By using these data, the user agrees that neither the Office of Financial Management nor the Washington Surveying and Rating Bureau shall be liable for any activity involving these data with regard to lost profits or savings or any other consequential damages; or the fitness for use of the data for a particular purpose; or the installation of the data, its use, or the results obtained.

Data source: Fire Protection Districts and City Limits [Shapefile], Washington Surveying and Rating Bureau, October 1, 2023.