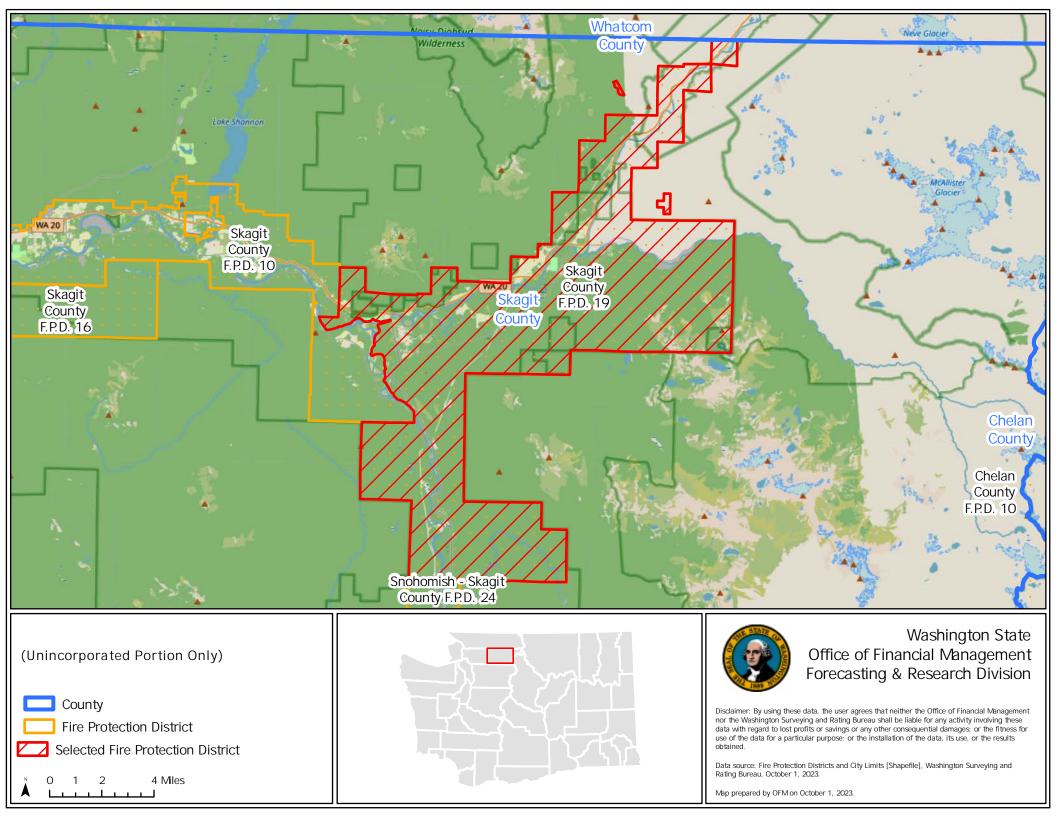

Data source: Fire Protection Districts and City Limits [Shapefile], Washington Surveying and Rating Bureau, October 1, 2023.

Disclaimer: By using these data, the user agrees that neither the Office of Financial Management nor the Washington Surveying and Rating Bureau shall be liable for any activity involving these data with regard to lost profits or savings or any other consequential damages; or the fitness for use of the data for a particular purpose; or the installation of the data, its use, or the results obtained.

Data source: Fire Protection Districts and City Limits [Shapefile], Washington Surveying and Rating Bureau, October 1, 2023.