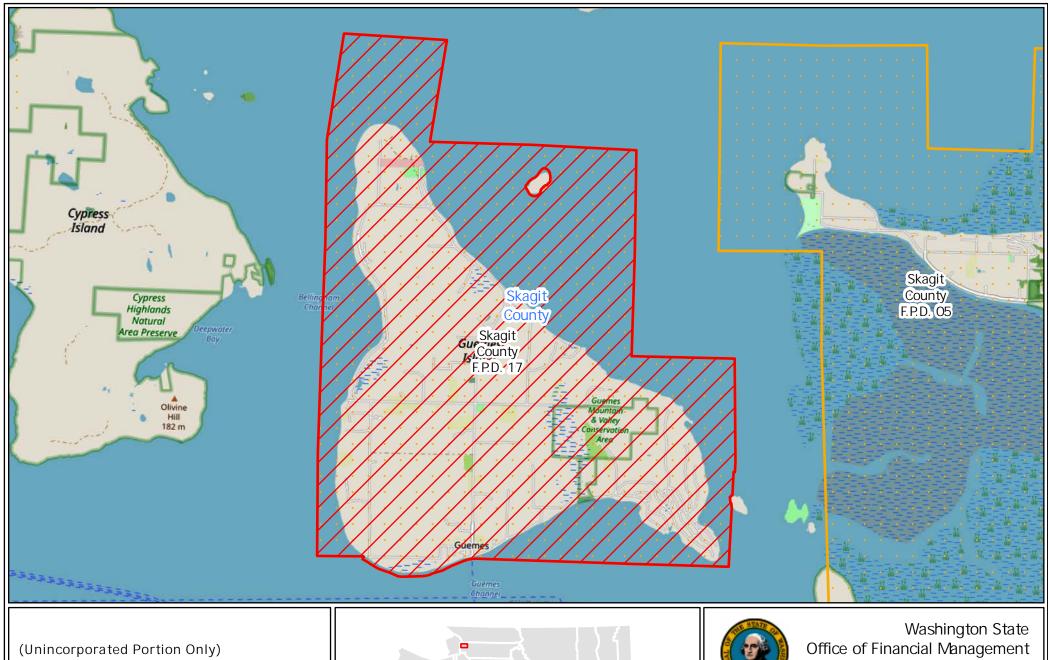

# Forecasting & Research Division

Disclaimer: By using these data, the user agrees that neither the Office of Financial Management nor the Washington Surveying and Rating Bureau shall be liable for any activity involving these data with regard to lost profits or savings or any other consequential damages; or the fitness for use of the data for a particular purpose; or the installation of the data, its use, or the results

Data source: Fire Protection Districts and City Limits [Shapefile], Washington Surveying and Rating Bureau, October 1, 2023.

0.28 0.55 1.1 Miles