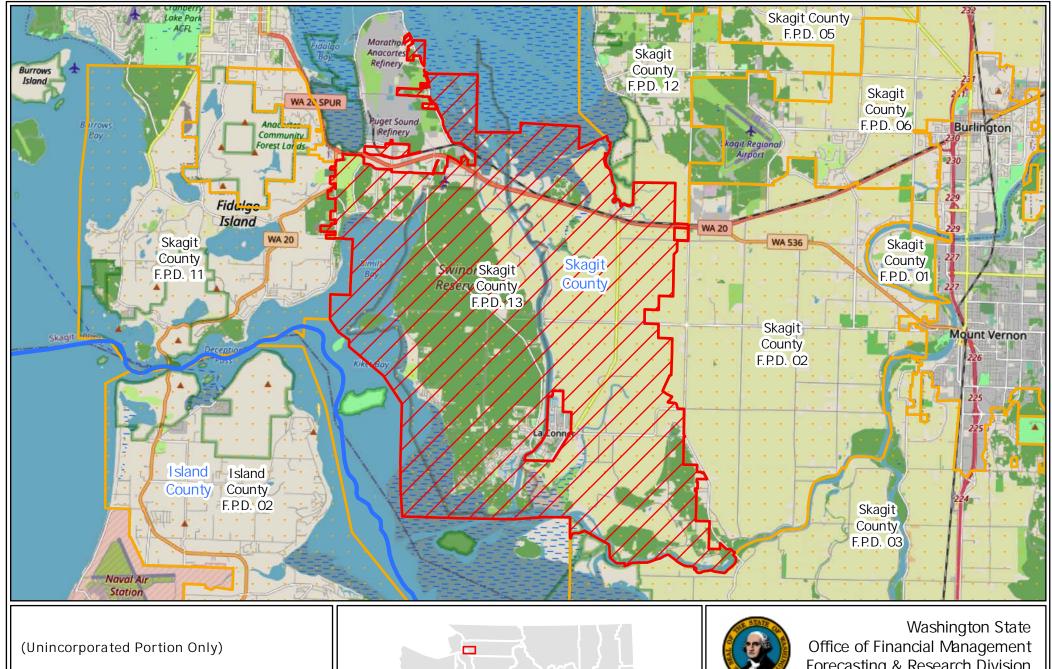

#### Office of Financial Management Forecasting & Research Division

Disclaimer: By using these data, the user agrees that neither the Office of Financial Management nor the Washington Surveying and Rating Bureau shall be liable for any activity involving these data with regard to lost profits or savings or any other consequential damages; or the fitness for use of the data for a particular purpose; or the installation of the data, its use, or the results

Data source: Fire Protection Districts and City Limits [Shapefile], Washington Surveying and Rating Bureau, October 1, 2023.