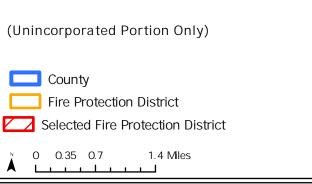

#### Office of Financial Management Forecasting & Research Division

Disclaimer: By using these data, the user agrees that neither the Office of Financial Management nor the Washington Surveying and Rating Bureau shall be liable for any activity involving these data with regard to lost profits or savings or any other consequential damages; or the fitness for use of the data for a particular purpose; or the installation of the data, its use, or the results obtained.

Data source: Fire Protection Districts and City Limits [Shapefile], Washington Surveying and Rating Bureau, October 1, 2023.

Disclaimer: By using these data, the user agrees that neither the Office of Financial Management nor the Washington Surveying and Rating Bureau shall be liable for any activity involving these data with regard to lost profits or savings or any other consequential damages; or the fitness for use of the data for a particular purpose; or the installation of the data, its use, or the results obtained.

Data source: Fire Protection Districts and City Limits [Shapefile], Washington Surveying and Rating Bureau, October 1, 2023.

Map prepared by OFM on October 1, 2023.

N 0 0.25 0.5 1 Mles