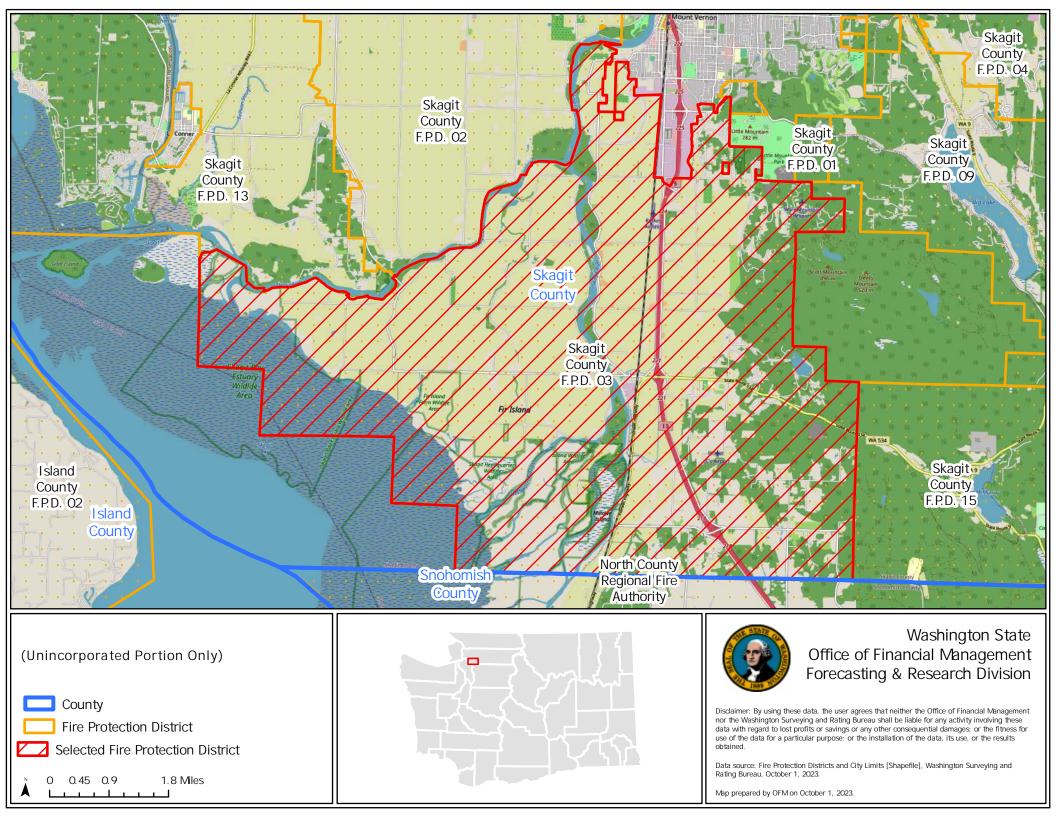

## Forecasting & Research Division

Disclaimer: By using these data, the user agrees that neither the Office of Financial Management nor the Washington Surveying and Rating Bureau shall be liable for any activity involving these data with regard to lost profits or savings or any other consequential damages; or the fitness for use of the data for a particular purpose; or the installation of the data, its use, or the results obtained.

Data source: Fire Protection Districts and City Limits [Shapefile], Washington Surveying and Rating Bureau, October 1, 2023.

Disclaimer: By using these data, the user agrees that neither the Office of Financial Management nor the Washington Surveying and Rating Bureau shall be liable for any activity involving these data with regard to lost profits or savings or any other consequential damages; or the fitness for use of the data for a particular purpose; or the installation of the data, its use, or the results obtained.

Data source: Fire Protection Districts and City Limits [Shapefile], Washington Surveying and Rating Bureau, October 1, 2023.