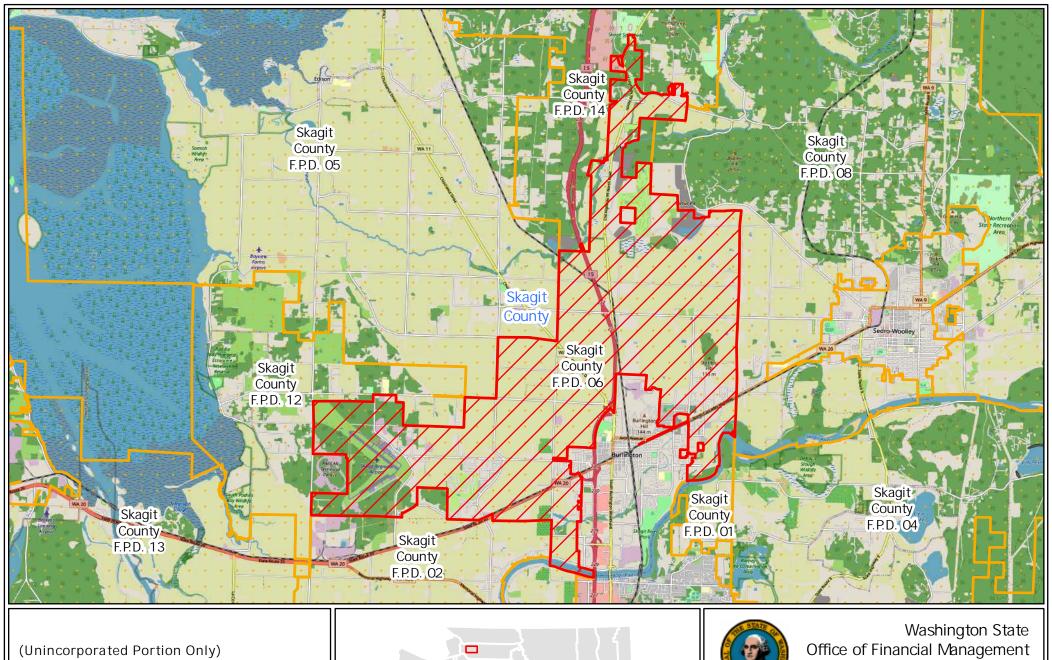

#### Office of Financial Management Forecasting & Research Division

Disclaimer: By using these data, the user agrees that neither the Office of Financial Management nor the Washington Surveying and Rating Bureau shall be liable for any activity involving these data with regard to lost profits or savings or any other consequential damages; or the fitness for use of the data for a particular purpose; or the installation of the data, its use, or the results

Data source: Fire Protection Districts and City Limits [Shapefile], Washington Surveying and Rating Bureau, October 1, 2023.