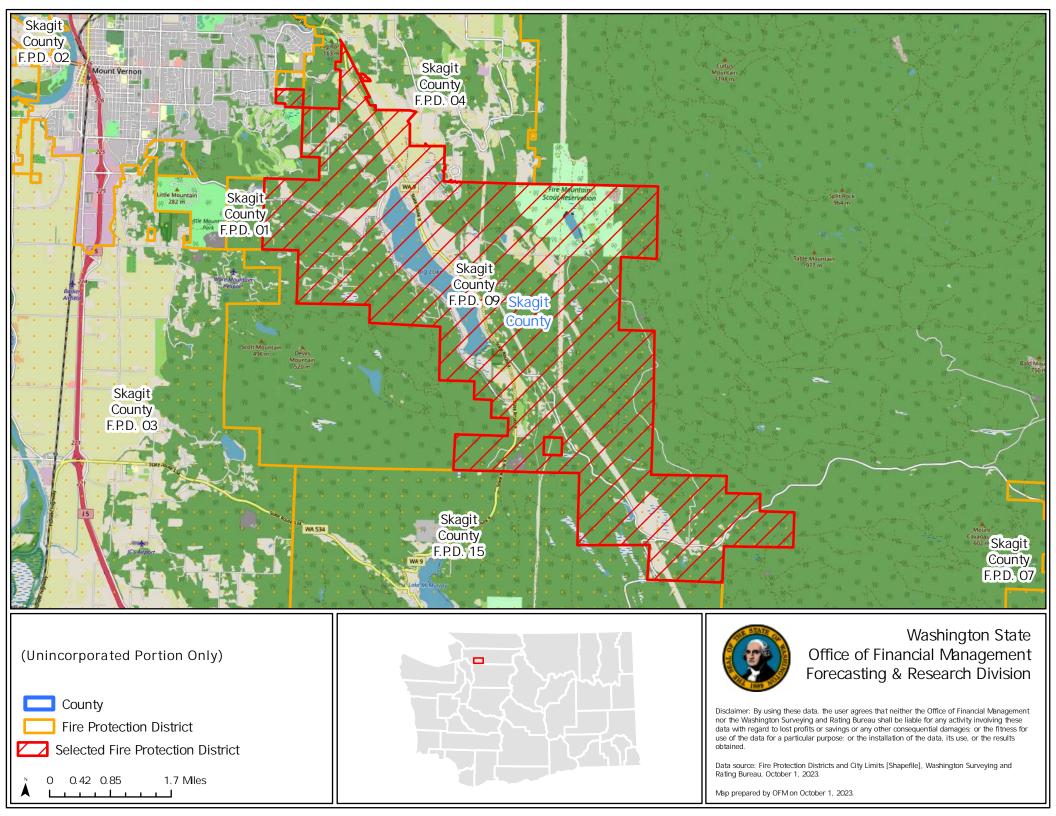

### Forecasting & Research Division

Disclaimer: By using these data, the user agrees that neither the Office of Financial Management nor the Washington Surveying and Rating Bureau shall be liable for any activity involving these data with regard to lost profits or savings or any other consequential damages; or the fitness for use of the data for a particular purpose; or the installation of the data, its use, or the results obtained.

Data source: Fire Protection Districts and City Limits [Shapefile], Washington Surveying and Rating Bureau, October 1, 2023.