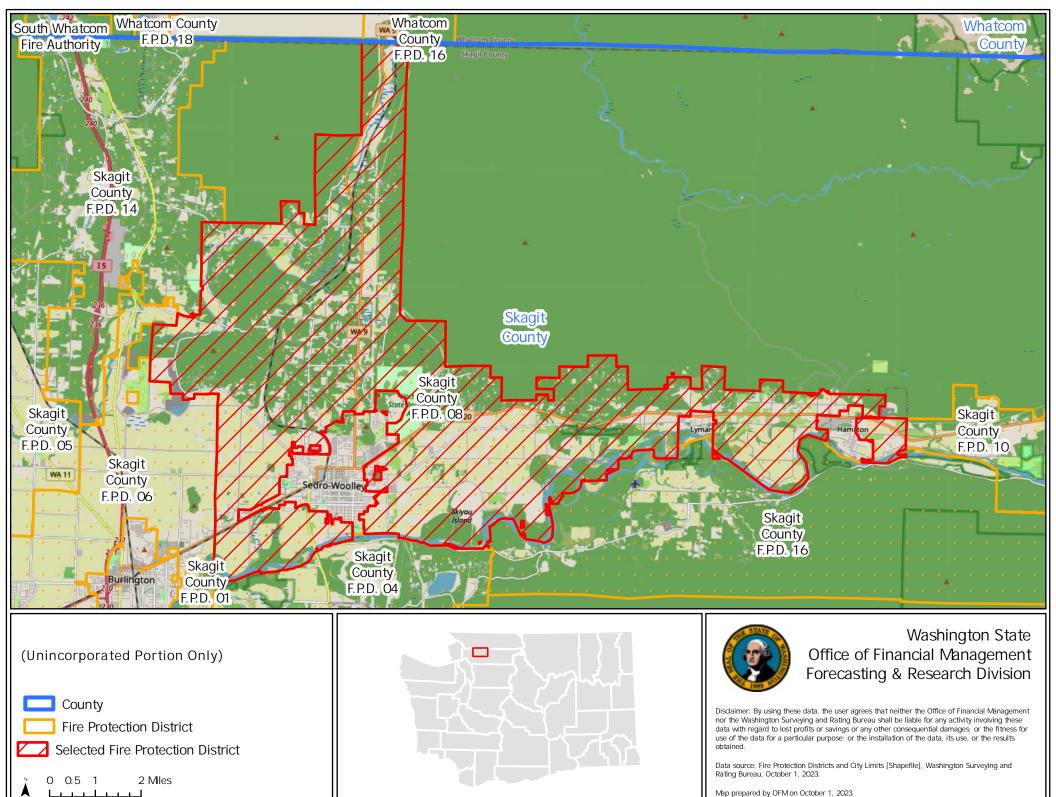

# Forecasting & Research Division

Disclaimer: By using these data, the user agrees that neither the Office of Financial Management nor the Washington Surveying and Rating Bureau shall be liable for any activity involving these data with regard to lost profits or savings or any other consequential damages; or the fitness for use of the data for a particular purpose; or the installation of the data, its use, or the results

Data source: Fire Protection Districts and City Limits [Shapefile], Washington Surveying and Rating Bureau, October 1, 2023.

0.28 0.55 1.1 Miles