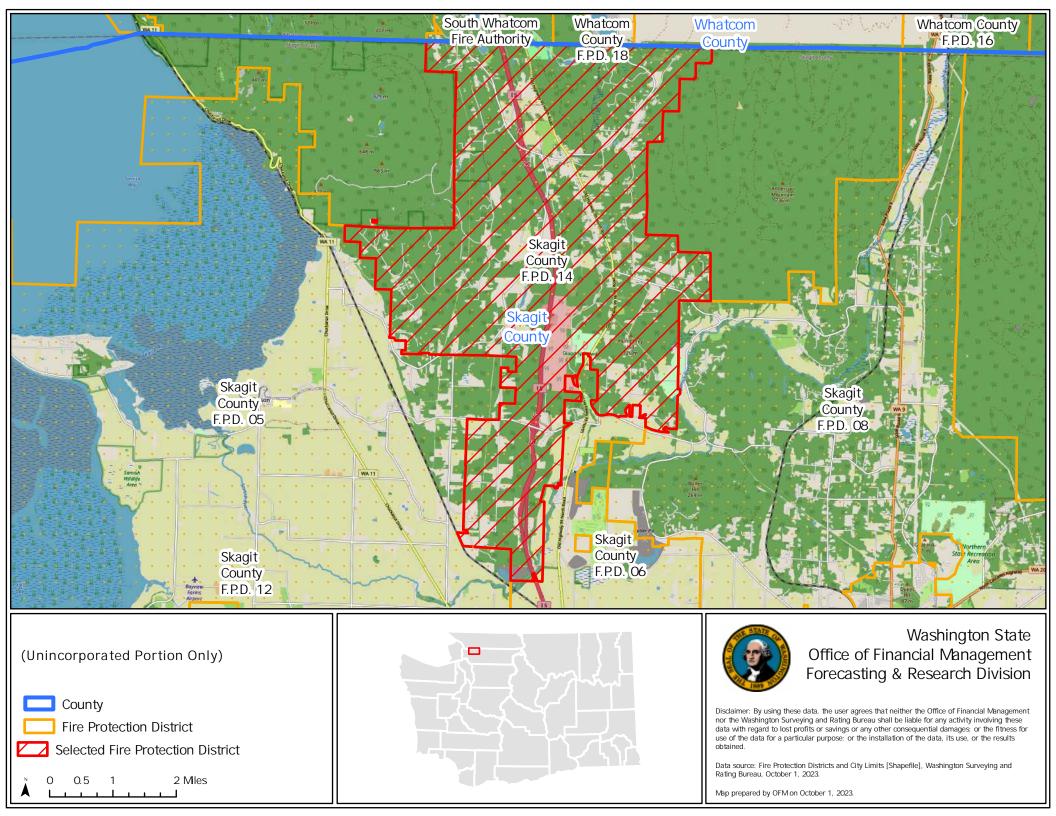

## Forecasting & Research Division

Disclaimer: By using these data, the user agrees that neither the Office of Financial Management nor the Washington Surveying and Rating Bureau shall be liable for any activity involving these data with regard to lost profits or savings or any other consequential damages; or the fitness for use of the data for a particular purpose; or the installation of the data, its use, or the results obtained.

Data source: Fire Protection Districts and City Limits [Shapefile], Washington Surveying and Rating Bureau, October 1, 2023.

Disclaimer: By using these data, the user agrees that neither the Office of Financial Management nor the Washington Surveying and Rating Bureau shall be liable for any activity involving these data with regard to lost profits or savings or any other consequential damages; or the fitness for use of the data for a particular purpose; or the installation of the data, its use, or the results obtained.