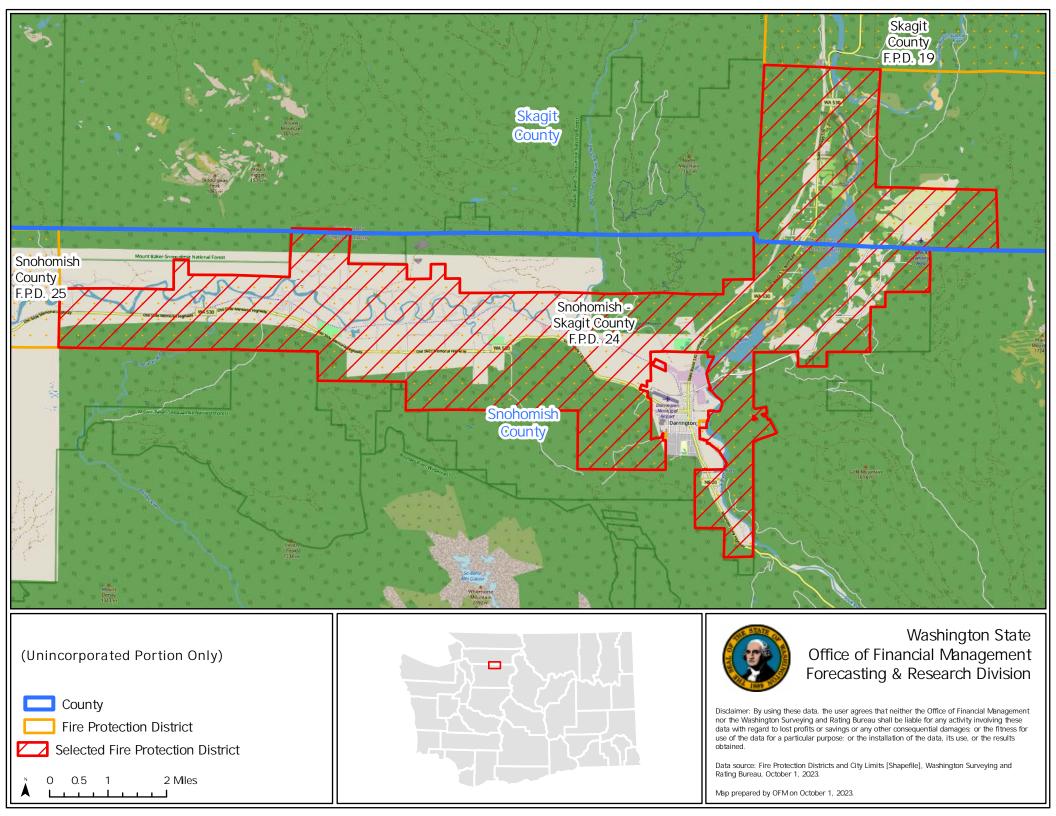

Data source: Fire Protection Districts and City Limits [Shapefile], Washington Surveying and Rating Bureau, October 1, 2023.

Disclaimer: By using these data, the user agrees that neither the Office of Financial Management nor the Washington Surveying and Rating Bureau shall be liable for any activity involving these data with regard to lost profits or savings or any other consequential damages; or the fitness for use of the data for a particular purpose; or the installation of the data, its use, or the results obtained.

Data source: Fire Protection Districts and City Limits [Shapefile], Washington Surveying and Rating Bureau, October 1, 2023.

Map prepared by OFM on October 1, 2023.

N 0 0.25 0.5 1 Mles