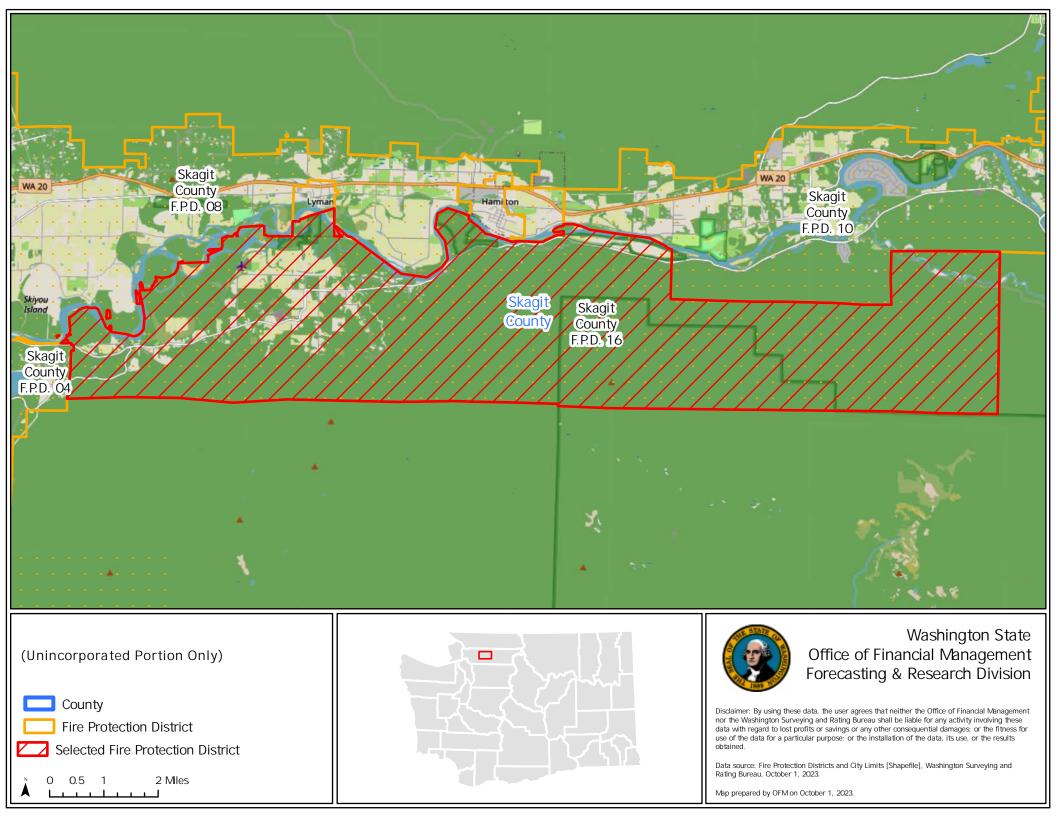

#### Office of Financial Management Forecasting & Research Division

Disclaimer: By using these data, the user agrees that neither the Office of Financial Management nor the Washington Surveying and Rating Bureau shall be liable for any activity involving these data with regard to lost profits or savings or any other consequential damages; or the fitness for use of the data for a particular purpose; or the installation of the data, its use, or the results obtained.

Data source: Fire Protection Districts and City Limits [Shapefile], Washington Surveying and Rating Bureau, October 1, 2023.

Disclaimer: By using these data, the user agrees that neither the Office of Financial Management nor the Washington Surveying and Rating Bureau shall be liable for any activity involving these data with regard to lost profits or savings or any other consequential damages; or the fitness for use of the data for a particular purpose; or the installation of the data, its use, or the results obtained.