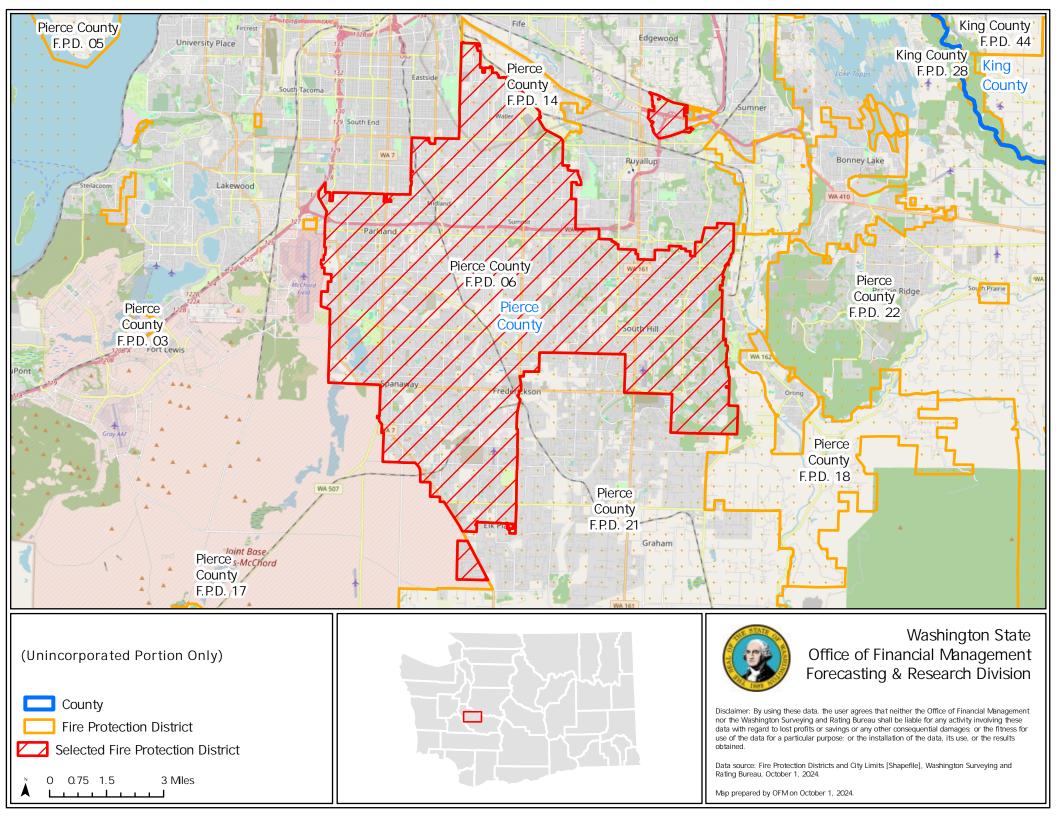

### Office of Financial Management Forecasting & Research Division

Disclaimer: By using these data, the user agrees that neither the Office of Financial Management nor the Washington Surveying and Rating Bureau shall be liable for any activity involving these data with regard to lost profits or savings or any other consequential damages; or the fitness for use of the data for a particular purpose; or the installation of the data, its use, or the results obtained.

Data source: Fire Protection Districts and City Limits [Shapefile], Washington Surveying and Rating Bureau, October 1, 2024.