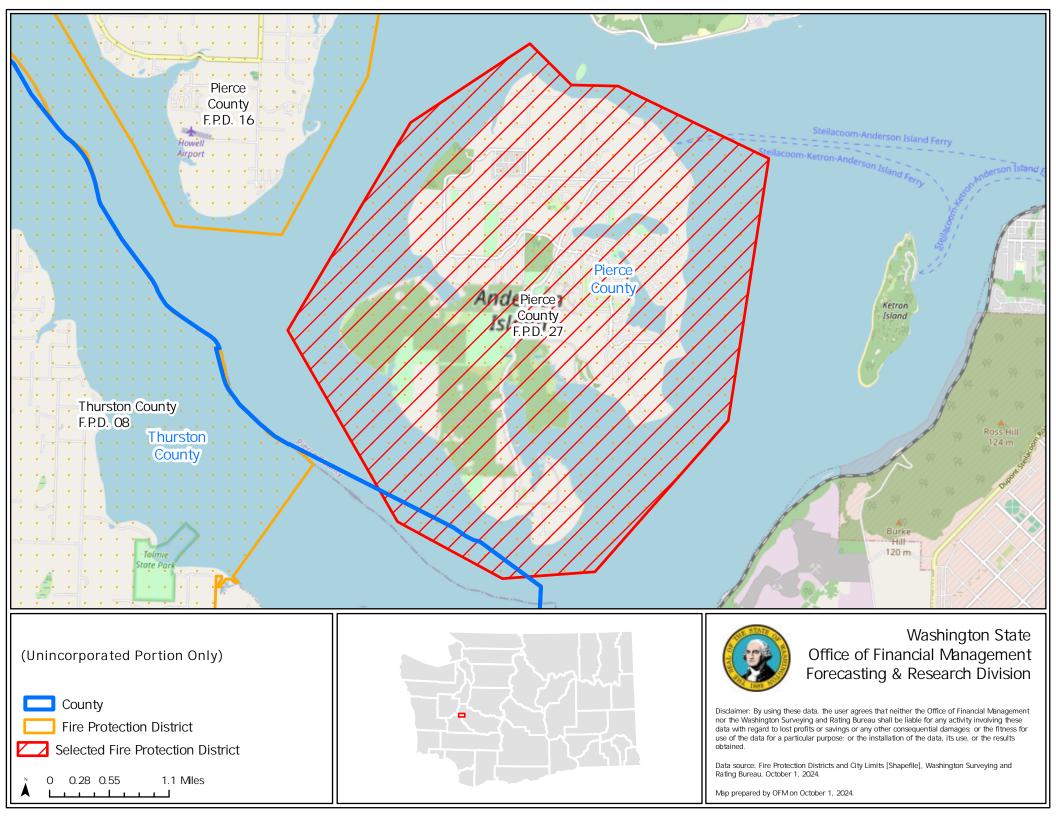

# Washington State Office of Financial Management Forecasting & Research Division

Disclaimer: By using these data, the user agrees that neither the Office of Financial Management nor the Washington Surveying and Rating Bureau shall be liable for any activity involving these data with regard to lost profits or savings or any other consequential damages; or the fitness for use of the data for a particular purpose; or the installation of the data, its use, or the results obtained.

Data source: Fire Protection Districts and City Limits [Shapefile], Washington Surveying and Rating Bureau, October 1, 2024.