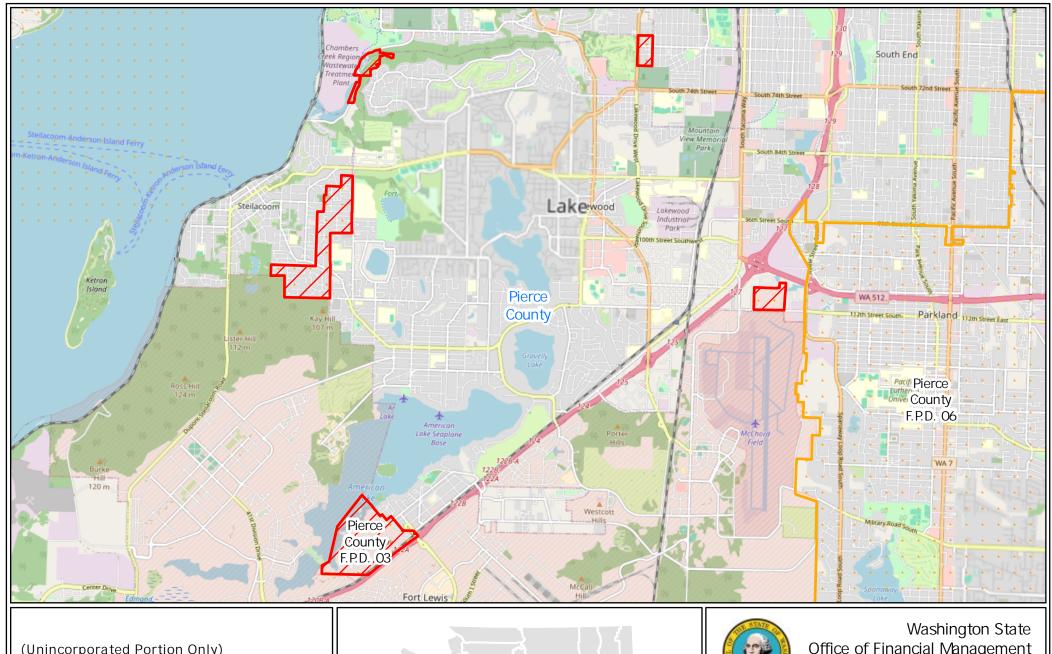

### Office of Financial Management Forecasting & Research Division

Disclaimer: By using these data, the user agrees that neither the Office of Financial Management nor the Washington Surveying and Rating Bureau shall be liable for any activity involving these data with regard to lost profits or savings or any other consequential damages; or the fitness for use of the data for a particular purpose; or the installation of the data, its use, or the results obtained.

Data source: Fire Protection Districts and City Limits [Shapefile], Washington Surveying and Rating Bureau, October 1, 2024.