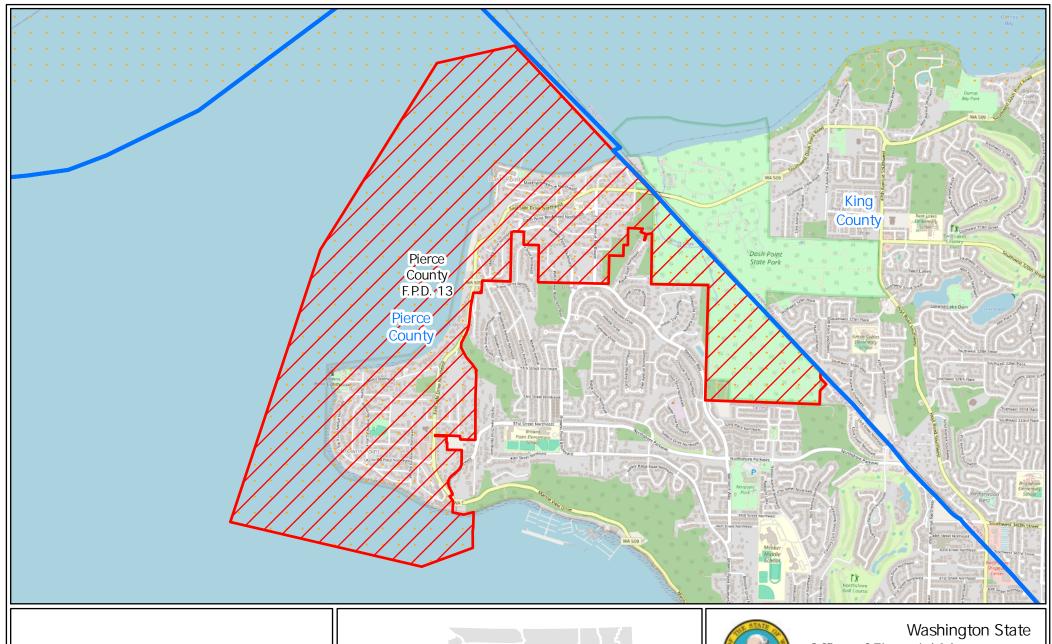

### Office of Financial Management Forecasting & Research Division

Disclaimer: By using these data, the user agrees that neither the Office of Financial Management nor the Washington Surveying and Rating Bureau shall be liable for any activity involving these data with regard to lost profits or savings or any other consequential damages; or the fitness for use of the data for a particular purpose; or the installation of the data, its use, or the results obtained.

Data source: Fire Protection Districts and City Limits [Shapefile], Washington Surveying and Rating Bureau, October 1, 2024.