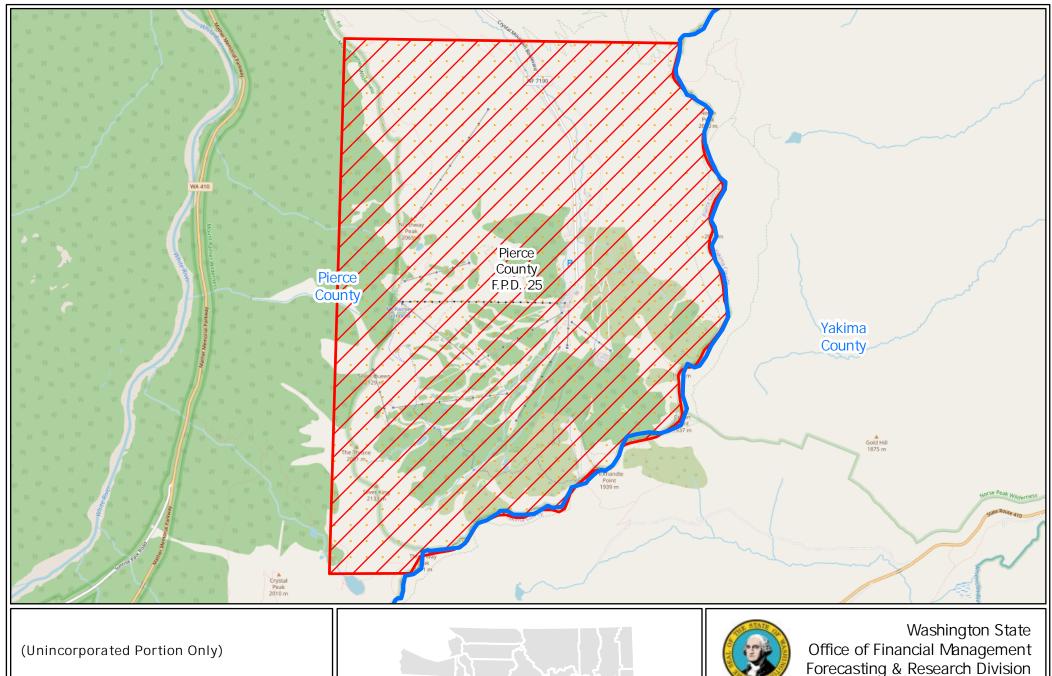

### Office of Financial Management Forecasting & Research Division

Disclaimer: By using these data, the user agrees that neither the Office of Financial Management nor the Washington Surveying and Rating Bureau shall be liable for any activity involving these data with regard to lost profits or savings or any other consequential damages; or the fitness for use of the data for a particular purpose; or the installation of the data, its use, or the results obtained.

Data source: Fire Protection Districts and City Limits [Shapefile], Washington Surveying and Rating Bureau, October 1, 2024.