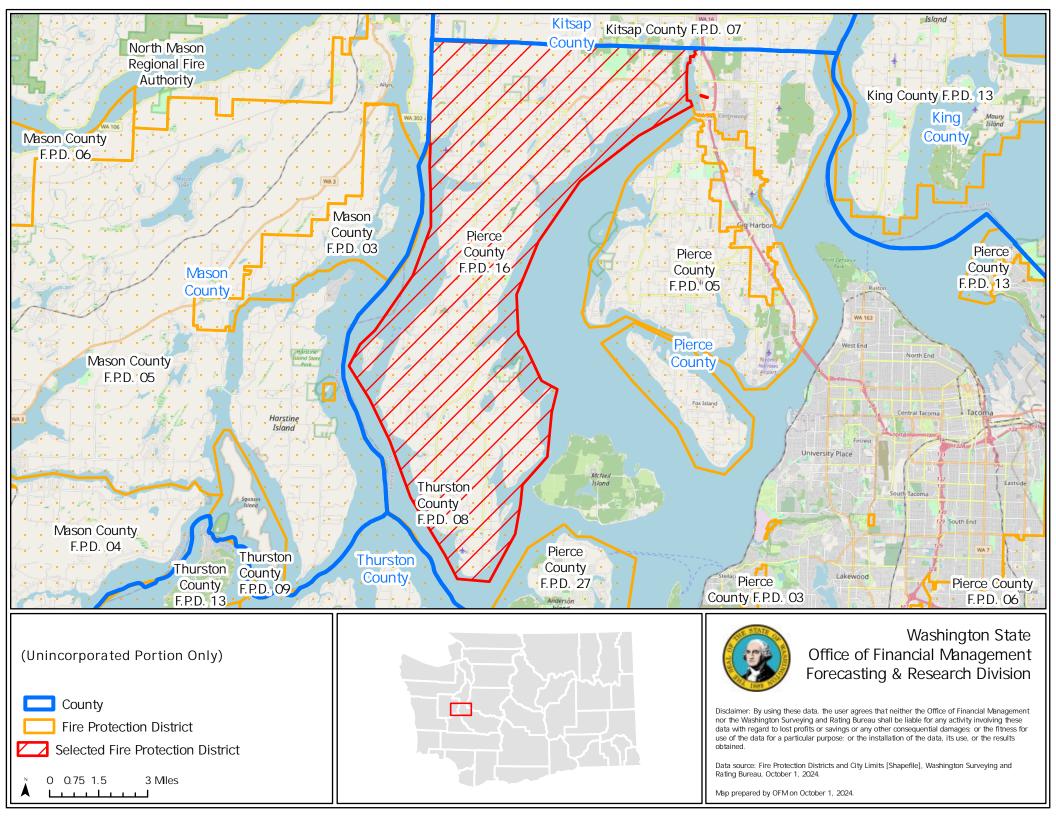

# Washington State Office of Financial Management Forecasting & Research Division

Disclaimer: By using these data, the user agrees that neither the Office of Financial Management nor the Washington Surveying and Rating Bureau shall be liable for any activity involving these data with regard to lost profits or savings or any other consequential damages; or the fitness for use of the data for a particular purpose; or the installation of the data, its use, or the results obtained.

Data source: Fire Protection Districts and City Limits [Shapefile], Washington Surveying and Rating Bureau, October 1, 2024.