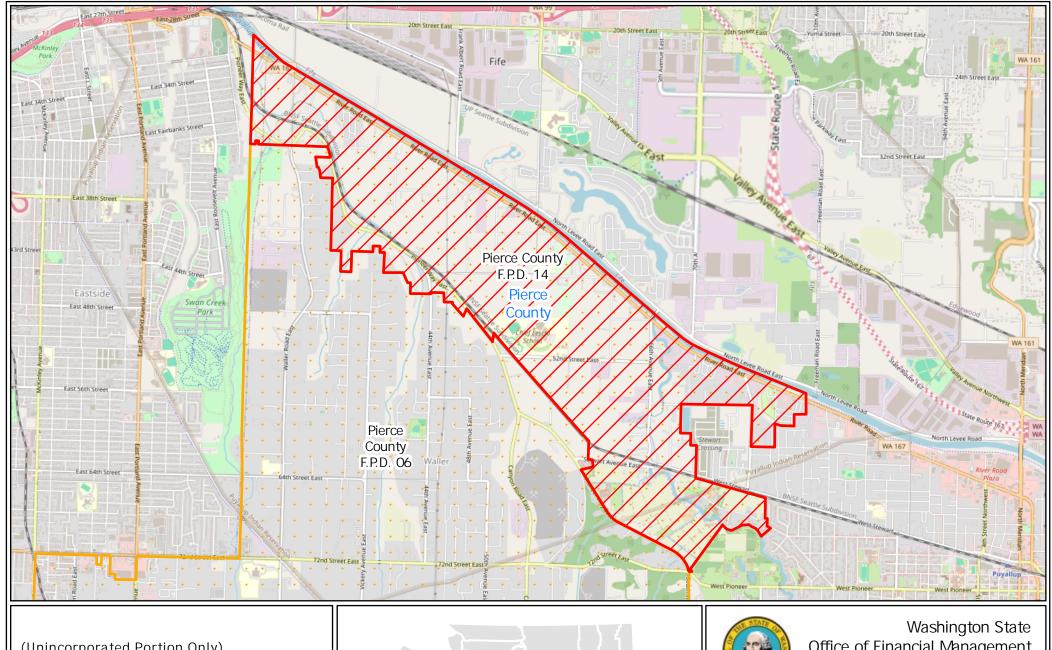

### Forecasting & Research Division

Disclaimer: By using these data, the user agrees that neither the Office of Financial Management nor the Washington Surveying and Rating Bureau shall be liable for any activity involving these data with regard to lost profits or savings or any other consequential damages; or the fitness for use of the data for a particular purpose; or the installation of the data, its use, or the results obtained.

Data source: Fire Protection Districts and City Limits [Shapefile], Washington Surveying and Rating Bureau, October 1, 2024.