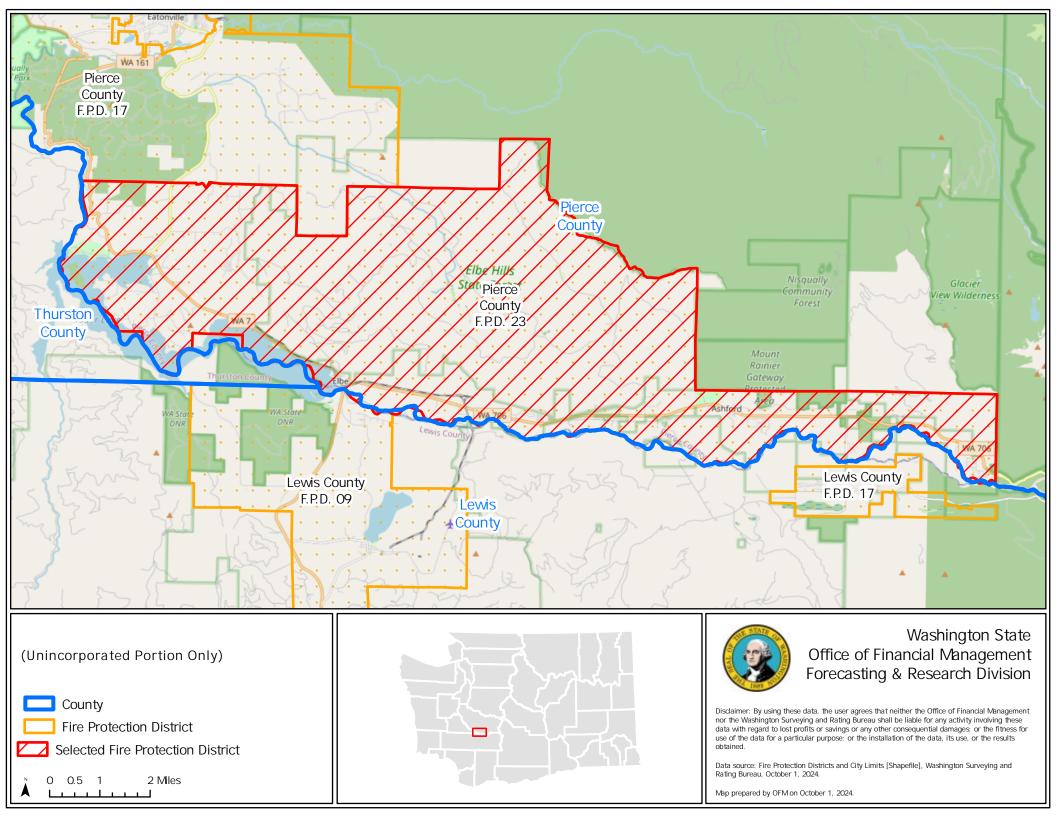

# Washington State Office of Financial Management Forecasting & Research Division

Disclaimer: By using these data, the user agrees that neither the Office of Financial Management nor the Washington Surveying and Rating Bureau shall be liable for any activity involving these data with regard to lost profits or savings or any other consequential damages; or the fitness for use of the data for a particular purpose; or the installation of the data, its use, or the results obtained.

Data source: Fire Protection Districts and City Limits [Shapefile], Washington Surveying and Rating Bureau, October 1, 2024.