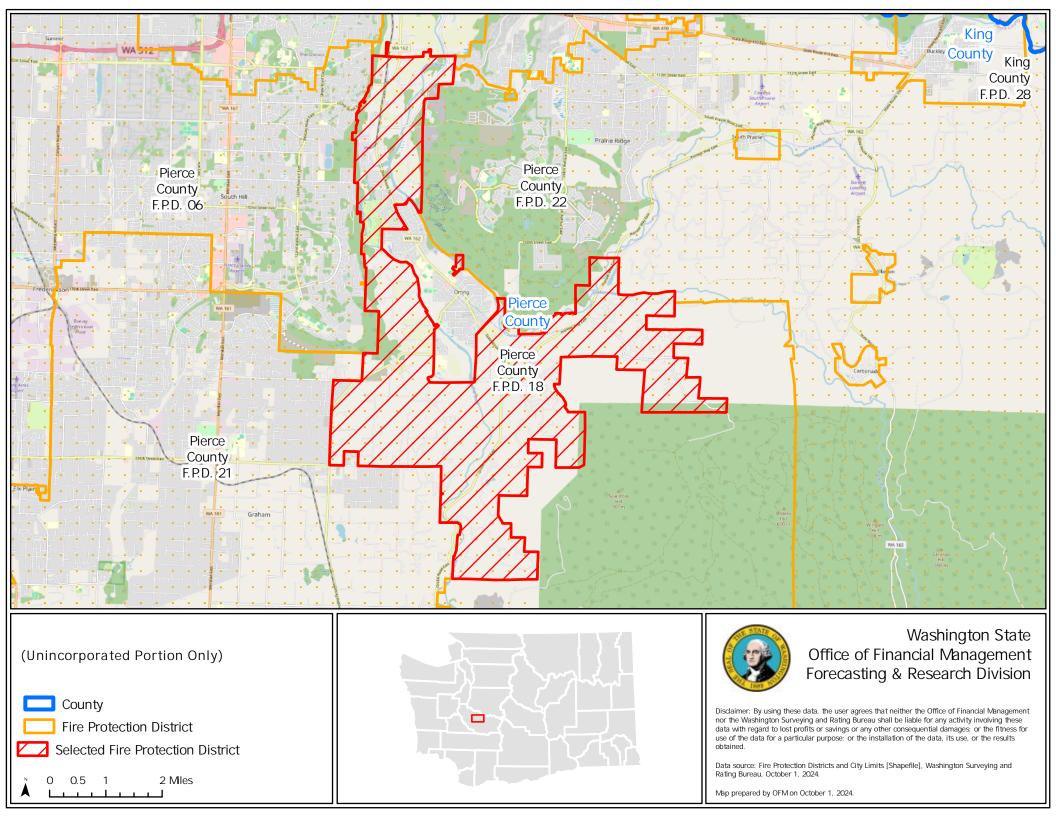

### Office of Financial Management Forecasting & Research Division

Disclaimer: By using these data, the user agrees that neither the Office of Financial Management nor the Washington Surveying and Rating Bureau shall be liable for any activity involving these data with regard to lost profits or savings or any other consequential damages; or the fitness for use of the data for a particular purpose; or the installation of the data, its use, or the results obtained.

Data source: Fire Protection Districts and City Limits [Shapefile], Washington Surveying and Rating Bureau, October 1, 2024.