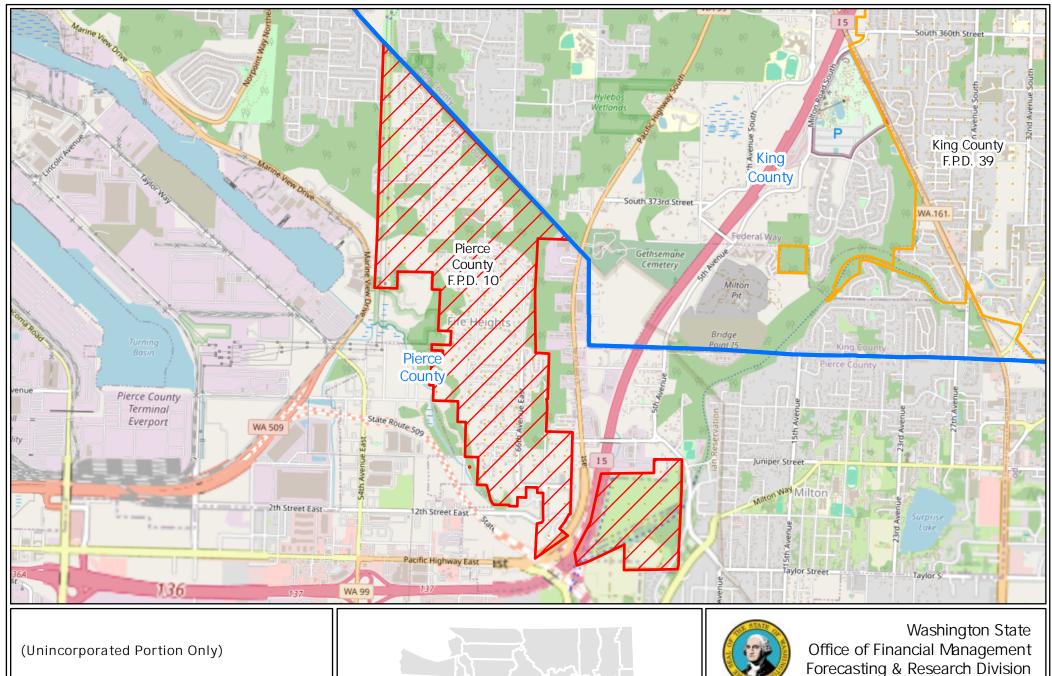

### Forecasting & Research Division

Disclaimer: By using these data, the user agrees that neither the Office of Financial Management nor the Washington Surveying and Rating Bureau shall be liable for any activity involving these data with regard to lost profits or savings or any other consequential damages; or the fitness for use of the data for a particular purpose; or the installation of the data, its use, or the results obtained.

Data source: Fire Protection Districts and City Limits [Shapefile], Washington Surveying and Rating Bureau, October 1, 2024.