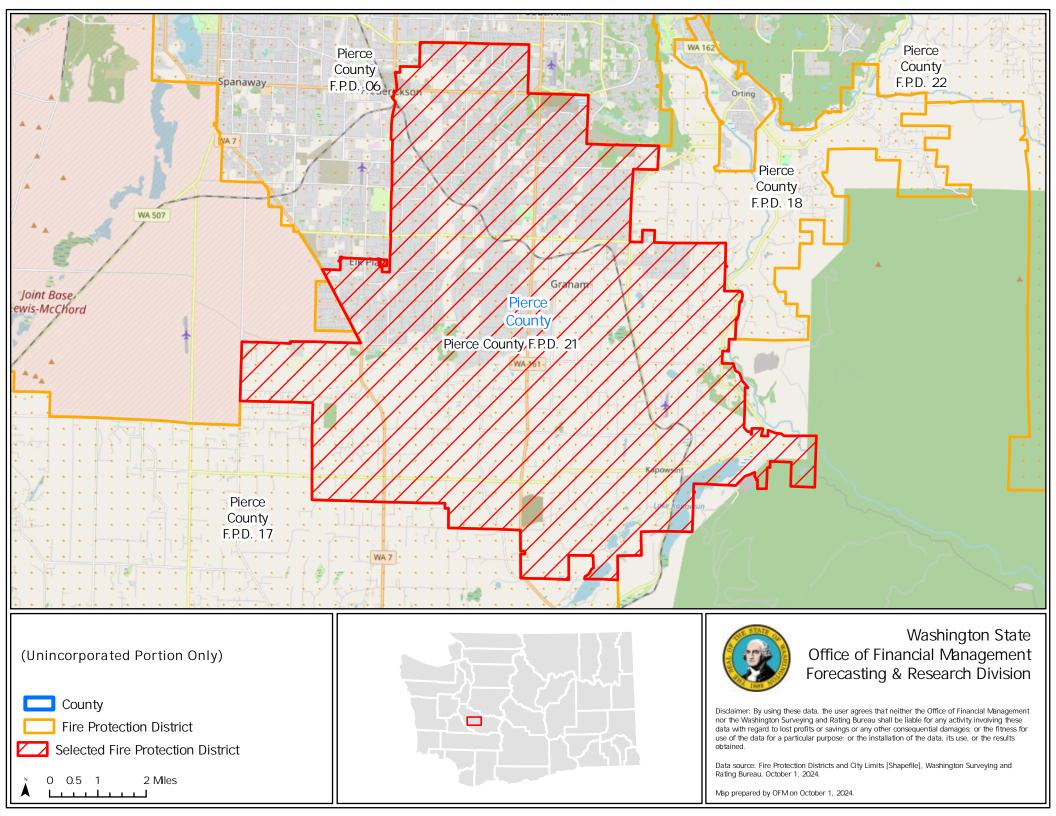

## Forecasting & Research Division

Disclaimer: By using these data, the user agrees that neither the Office of Financial Management nor the Washington Surveying and Rating Bureau shall be liable for any activity involving these data with regard to lost profits or savings or any other consequential damages; or the fitness for use of the data for a particular purpose; or the installation of the data, its use, or the results obtained.

Data source: Fire Protection Districts and City Limits [Shapefile], Washington Surveying and Rating Bureau, October 1, 2024.