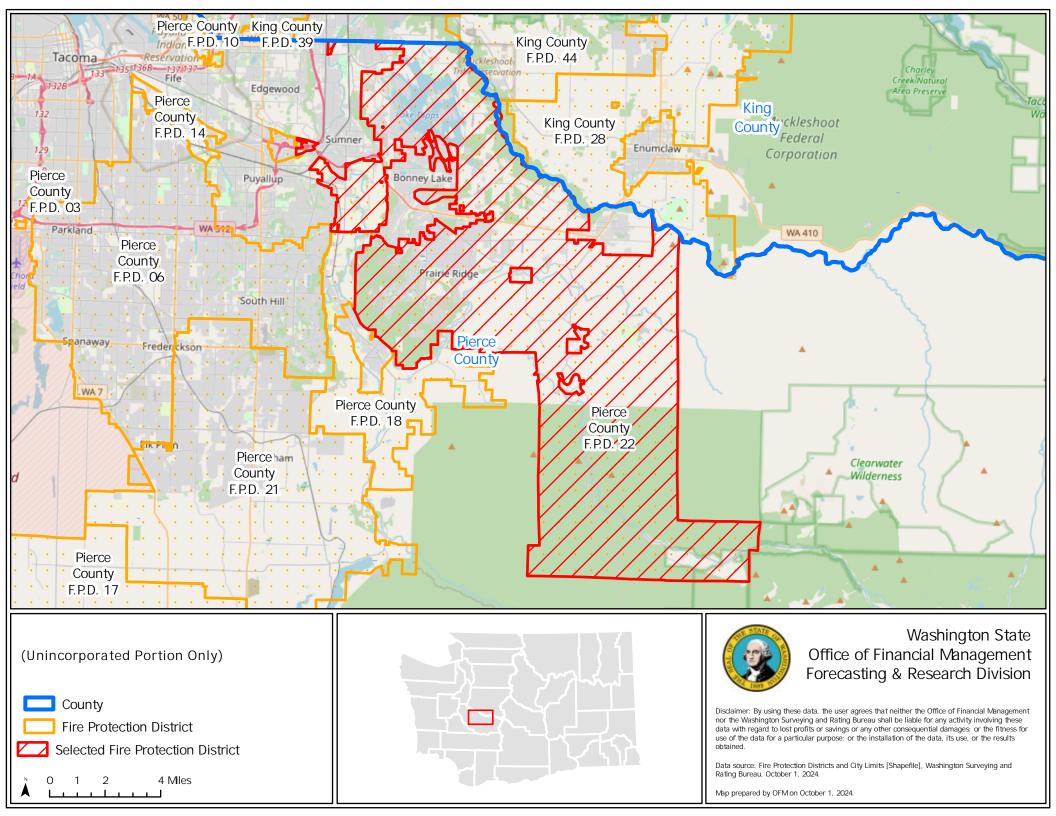

### Forecasting & Research Division

Disclaimer: By using these data, the user agrees that neither the Office of Financial Management nor the Washington Surveying and Rating Bureau shall be liable for any activity involving these data with regard to lost profits or savings or any other consequential damages; or the fitness for use of the data for a particular purpose; or the installation of the data, its use, or the results obtained.

Data source: Fire Protection Districts and City Limits [Shapefile], Washington Surveying and Rating Bureau, October 1, 2024.