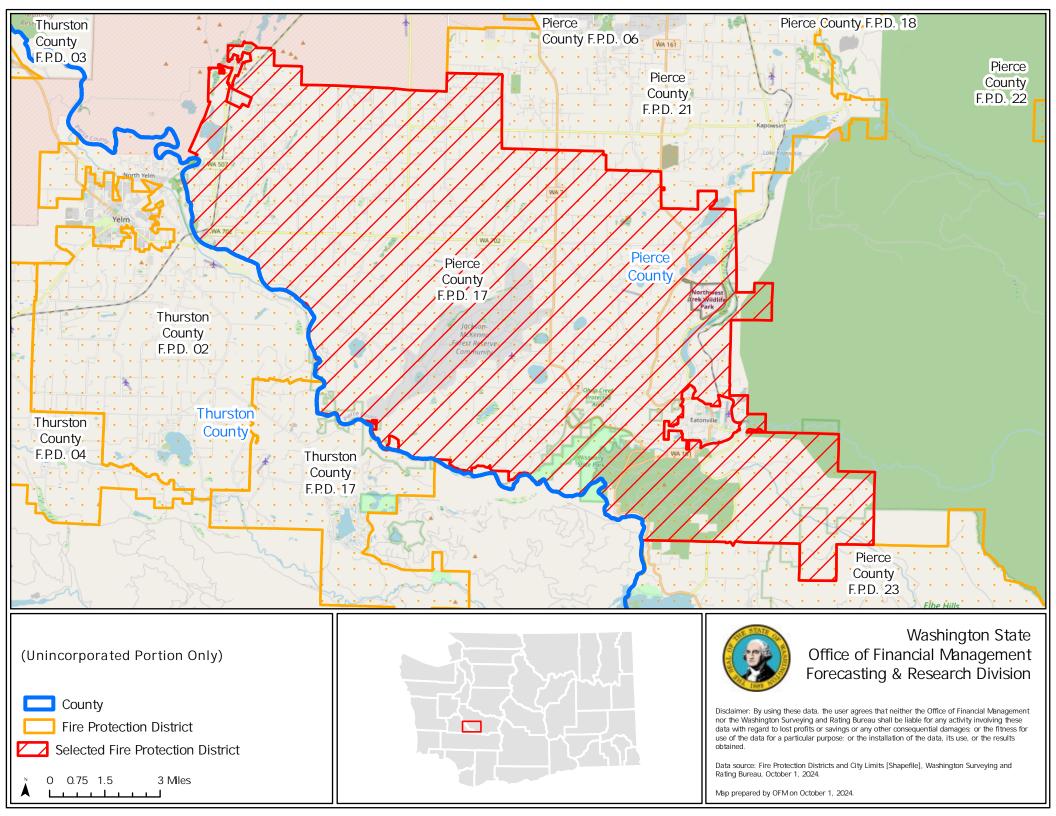

### Office of Financial Management Forecasting & Research Division

Disclaimer: By using these data, the user agrees that neither the Office of Financial Management nor the Washington Surveying and Rating Bureau shall be liable for any activity involving these data with regard to lost profits or savings or any other consequential damages; or the fitness for use of the data for a particular purpose; or the installation of the data, its use, or the results obtained.

Data source: Fire Protection Districts and City Limits [Shapefile], Washington Surveying and Rating Bureau, October 1, 2024.