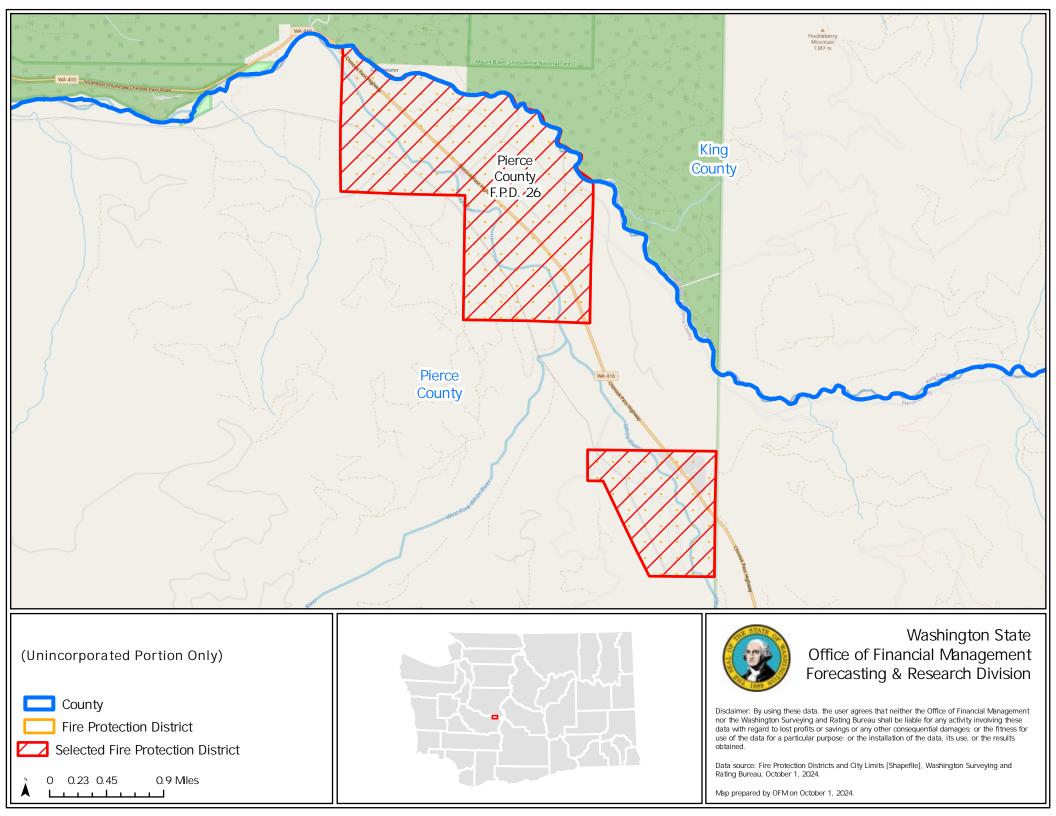

### Office of Financial Management Forecasting & Research Division

Disclaimer: By using these data, the user agrees that neither the Office of Financial Management nor the Washington Surveying and Rating Bureau shall be liable for any activity involving these data with regard to lost profits or savings or any other consequential damages; or the fitness for use of the data for a particular purpose; or the installation of the data, its use, or the results obtained.

Data source: Fire Protection Districts and City Limits [Shapefile], Washington Surveying and Rating Bureau, October 1, 2024.