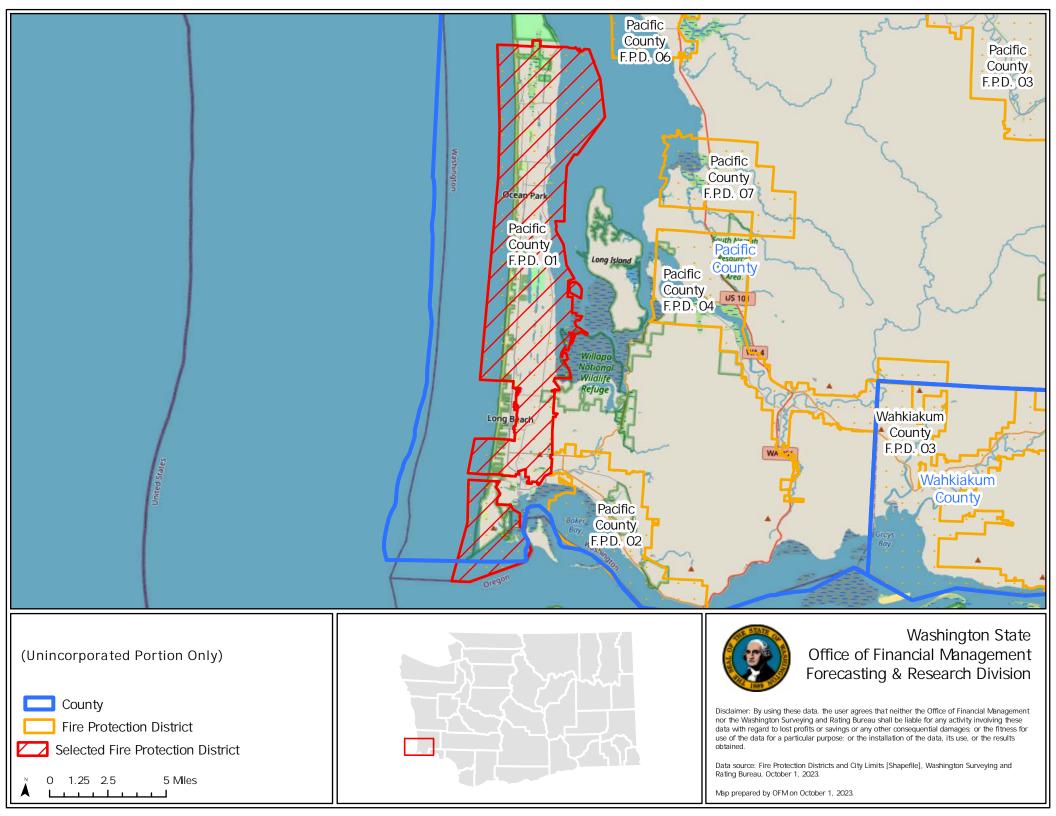

Disclaimer: By using these data, the user agrees that neither the Office of Financial Management nor the Washington Surveying and Rating Bureau shall be liable for any activity involving these data with regard to lost profits or savings or any other consequential damages; or the fitness for use of the data for a particular purpose; or the installation of the data, its use, or the results obtained.

Data source: Fire Protection Districts and City Limits [Shapefile], Washington Surveying and Rating Bureau, October 1, 2023.

Map prepared by OFM on October 1, 2023.

Disclaimer: By using these data, the user agrees that neither the Office of Financial Management nor the Washington Surveying and Rating Bureau shall be liable for any activity involving these data with regard to lost profits or savings or any other consequential damages; or the fitness for use of the data for a particular purpose; or the installation of the data, its use, or the results obtained.