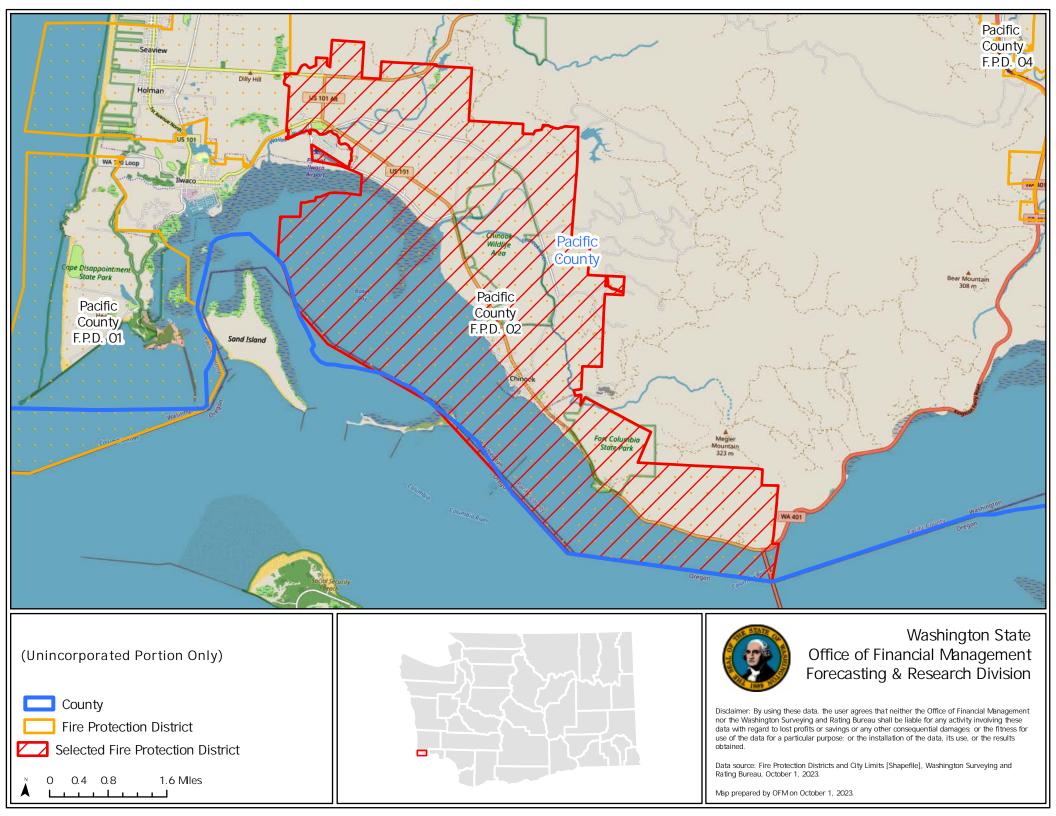

Disclaimer: By using these data, the user agrees that neither the Office of Financial Management nor the Washington Surveying and Rating Bureau shall be liable for any activity involving these data with regard to lost profits or savings or any other consequential damages; or the fitness for use of the data for a particular purpose; or the installation of the data, its use, or the results obtained.

Data source: Fire Protection Districts and City Limits [Shapefile], Washington Surveying and Rating Bureau, October 1, 2023.

Map prepared by OFM on October 1, 2023.

Disclaimer: By using these data, the user agrees that neither the Office of Financial Management nor the Washington Surveying and Rating Bureau shall be liable for any activity involving these data with regard to lost profits or savings or any other consequential damages; or the fitness for use of the data for a particular purpose; or the installation of the data, its use, or the results obtained.