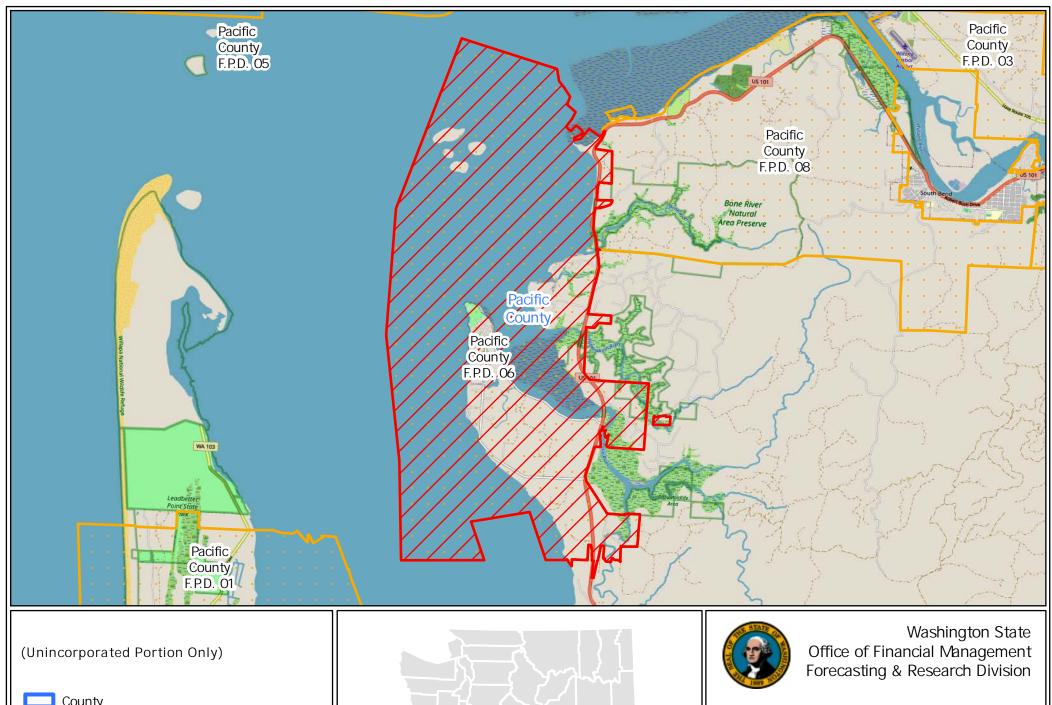

Data source: Fire Protection Districts and City Limits [Shapefile], Washington Surveying and Rating Bureau, October 1, 2023.

Map prepared by OFM on October 1, 2023.