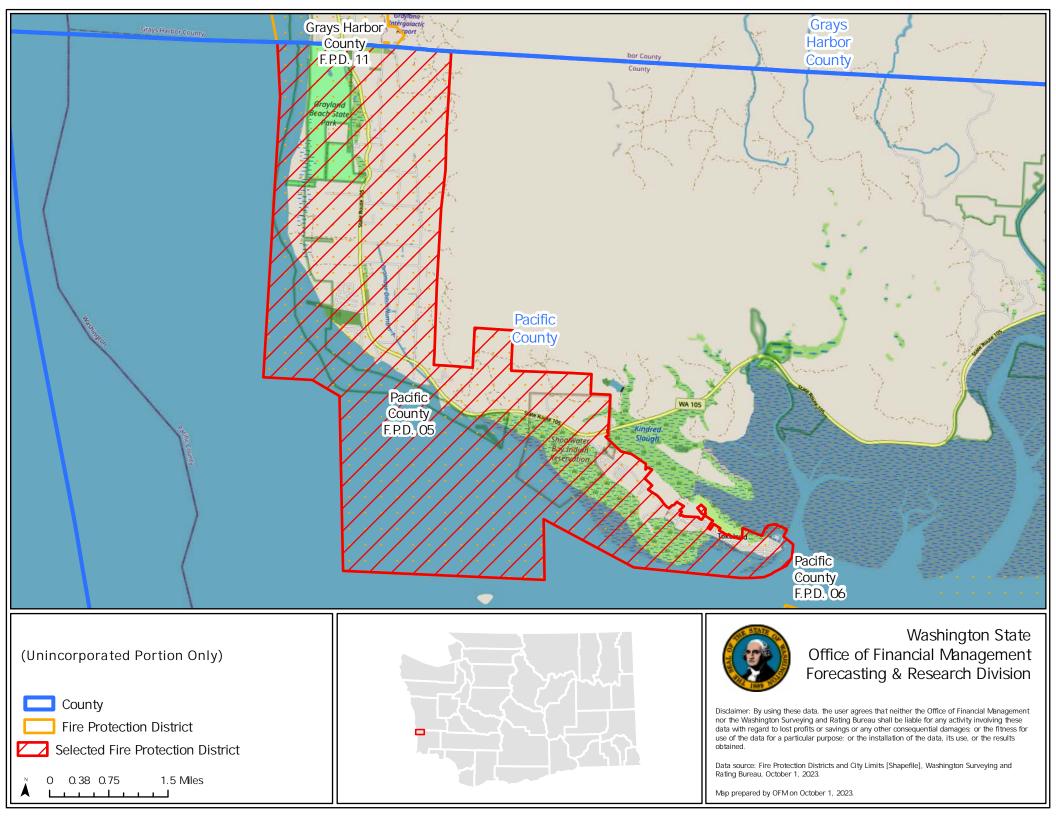

Disclaimer: By using these data, the user agrees that neither the Office of Financial Management nor the Washington Surveying and Rating Bureau shall be liable for any activity involving these data with regard to lost profits or savings or any other consequential damages; or the fitness for use of the data for a particular purpose; or the installation of the data, its use, or the results obtained.

Data source: Fire Protection Districts and City Limits [Shapefile], Washington Surveying and Rating Bureau, October 1, 2023.

Map prepared by OFM on October 1, 2023.

Disclaimer: By using these data, the user agrees that neither the Office of Financial Management nor the Washington Surveying and Rating Bureau shall be liable for any activity involving these data with regard to lost profits or savings or any other consequential damages; or the fitness for use of the data for a particular purpose; or the installation of the data, its use, or the results obtained.