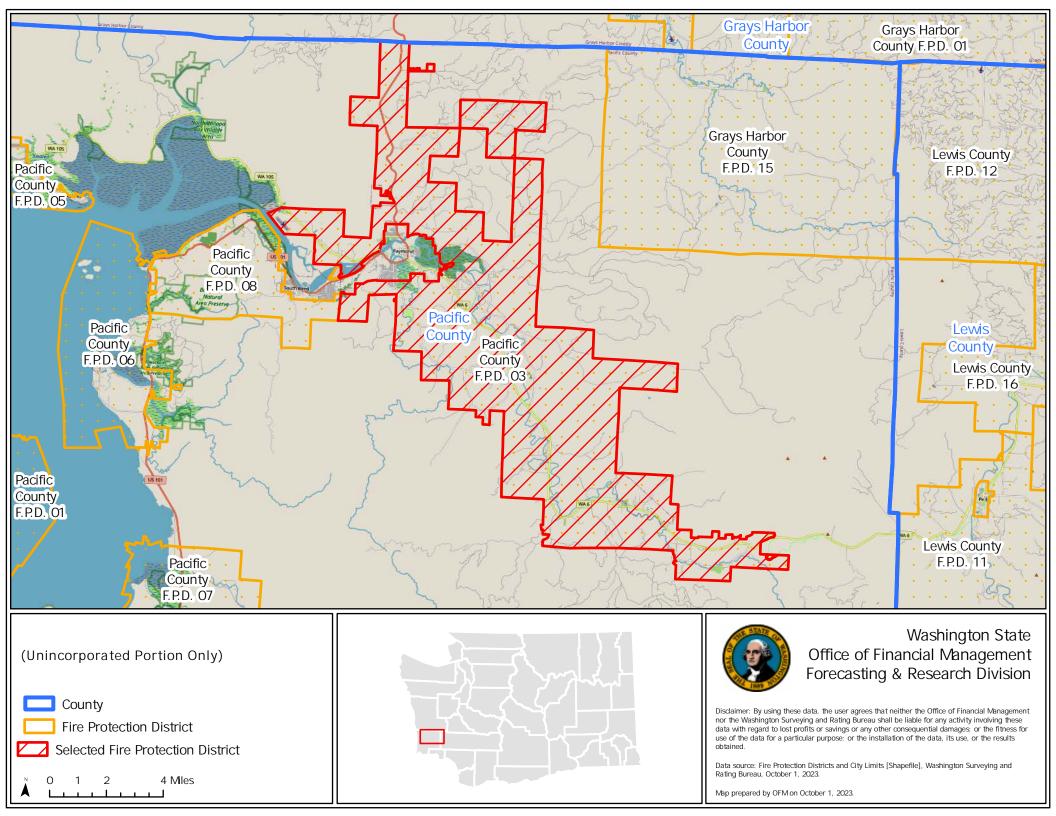

Disclaimer: By using these data, the user agrees that neither the Office of Financial Management nor the Washington Surveying and Rating Bureau shall be liable for any activity involving these data with regard to lost profits or savings or any other consequential damages; or the fitness for use of the data for a particular purpose; or the installation of the data, its use, or the results obtained.

Data source: Fire Protection Districts and City Limits [Shapefile], Washington Surveying and Rating Bureau, October 1, 2023.

Map prepared by OFM on October 1, 2023.

Disclaimer: By using these data, the user agrees that neither the Office of Financial Management nor the Washington Surveying and Rating Bureau shall be liable for any activity involving these data with regard to lost profits or savings or any other consequential damages; or the fitness for use of the data for a particular purpose; or the installation of the data, its use, or the results obtained.