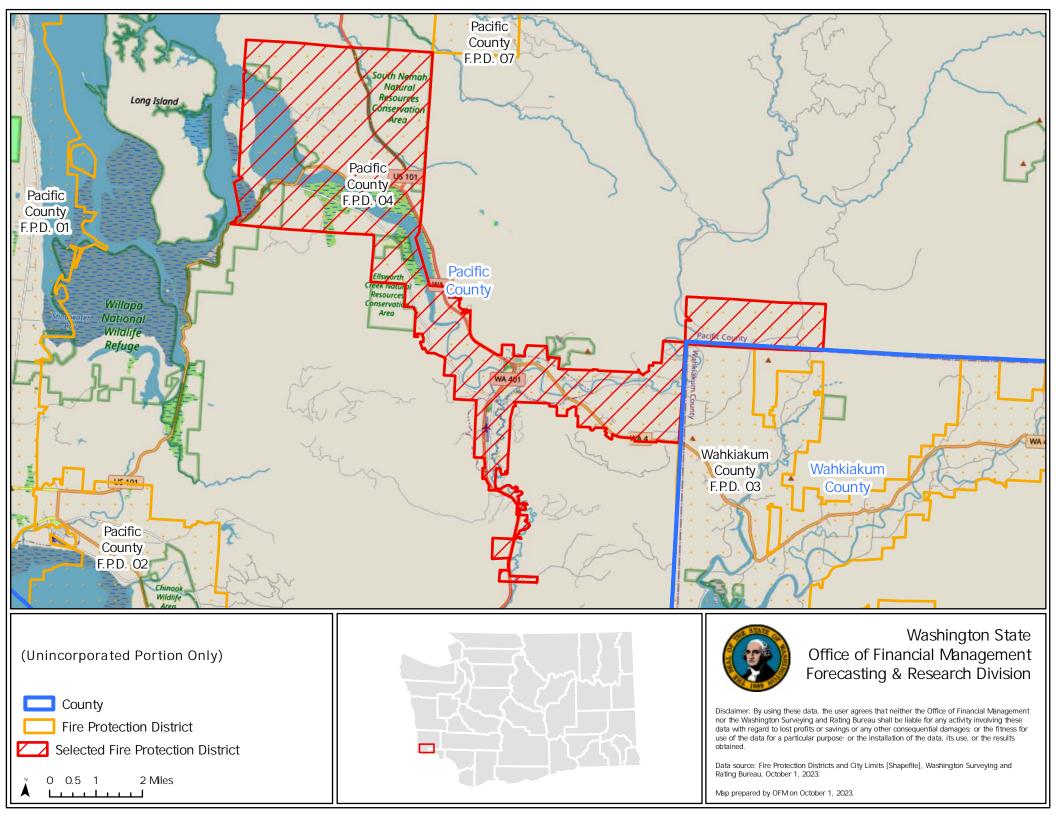

Disclaimer: By using these data, the user agrees that neither the Office of Financial Management nor the Washington Surveying and Rating Bureau shall be liable for any activity involving these data with regard to lost profits or savings or any other consequential damages; or the fitness for use of the data for a particular purpose; or the installation of the data, its use, or the results obtained.

Data source: Fire Protection Districts and City Limits [Shapefile], Washington Surveying and Rating Bureau, October 1, 2023.

Map prepared by OFM on October 1, 2023.

Disclaimer: By using these data, the user agrees that neither the Office of Financial Management nor the Washington Surveying and Rating Bureau shall be liable for any activity involving these data with regard to lost profits or savings or any other consequential damages; or the fitness for use of the data for a particular purpose; or the installation of the data, its use, or the results obtained.