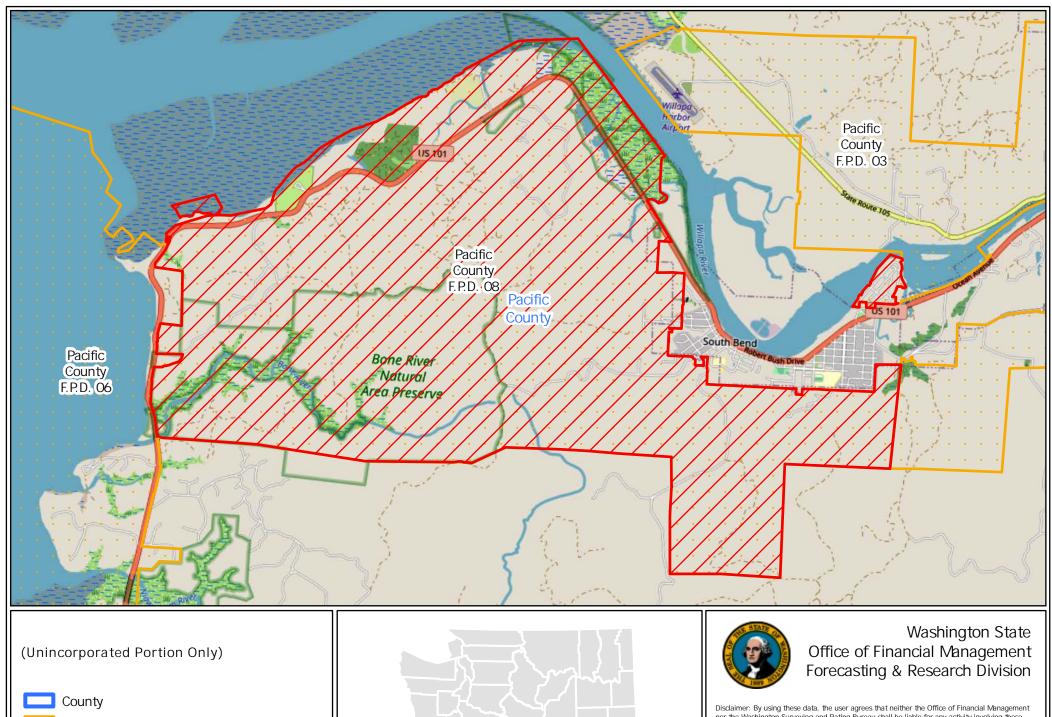

Data source: Fire Protection Districts and City Limits [Shapefile], Washington Surveying and Rating Bureau, October 1, 2023.

Map prepared by OFM on October 1, 2023.