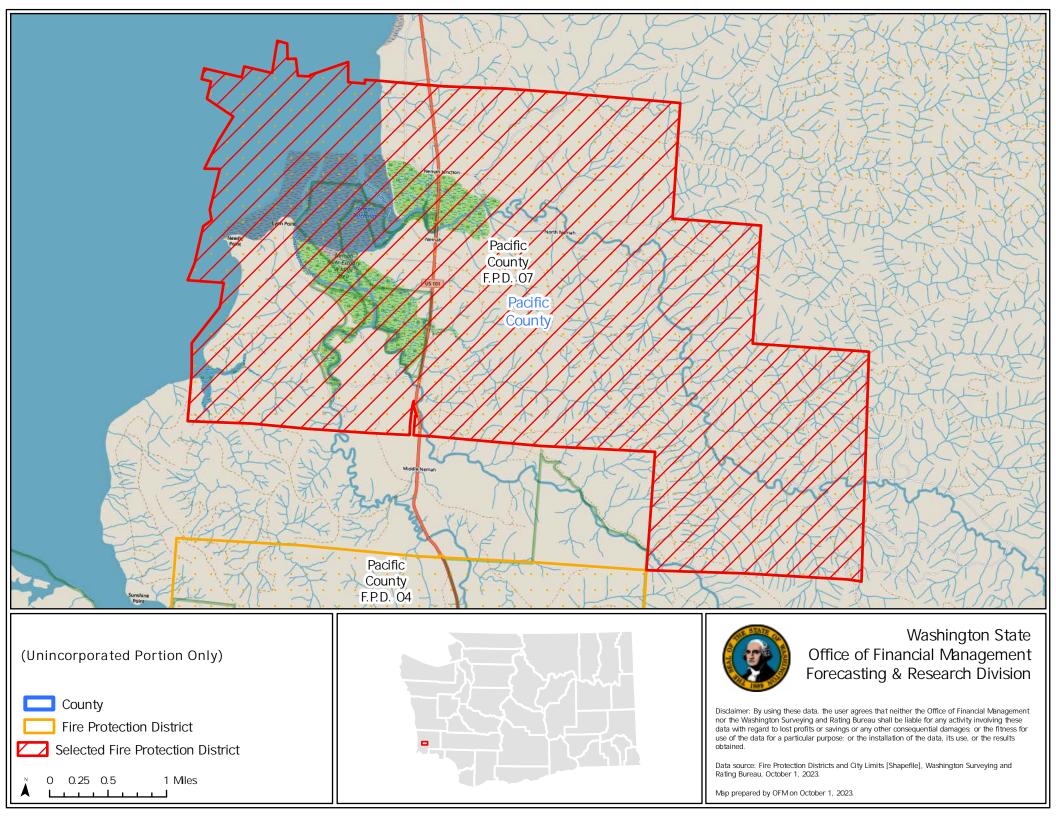

Disclaimer: By using these data, the user agrees that neither the Office of Financial Management nor the Washington Surveying and Rating Bureau shall be liable for any activity involving these data with regard to lost profits or savings or any other consequential damages; or the fitness for use of the data for a particular purpose; or the installation of the data, its use, or the results obtained.

Data source: Fire Protection Districts and City Limits [Shapefile], Washington Surveying and Rating Bureau, October 1, 2023.

Map prepared by OFM on October 1, 2023.

Disclaimer: By using these data, the user agrees that neither the Office of Financial Management nor the Washington Surveying and Rating Bureau shall be liable for any activity involving these data with regard to lost profits or savings or any other consequential damages; or the fitness for use of the data for a particular purpose; or the installation of the data, its use, or the results obtained.