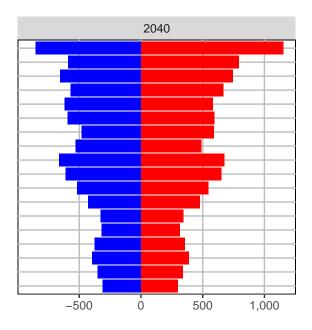

# Ferry County, 2017 GMA Projections

Medium Series Age Distributions

Females Males

400