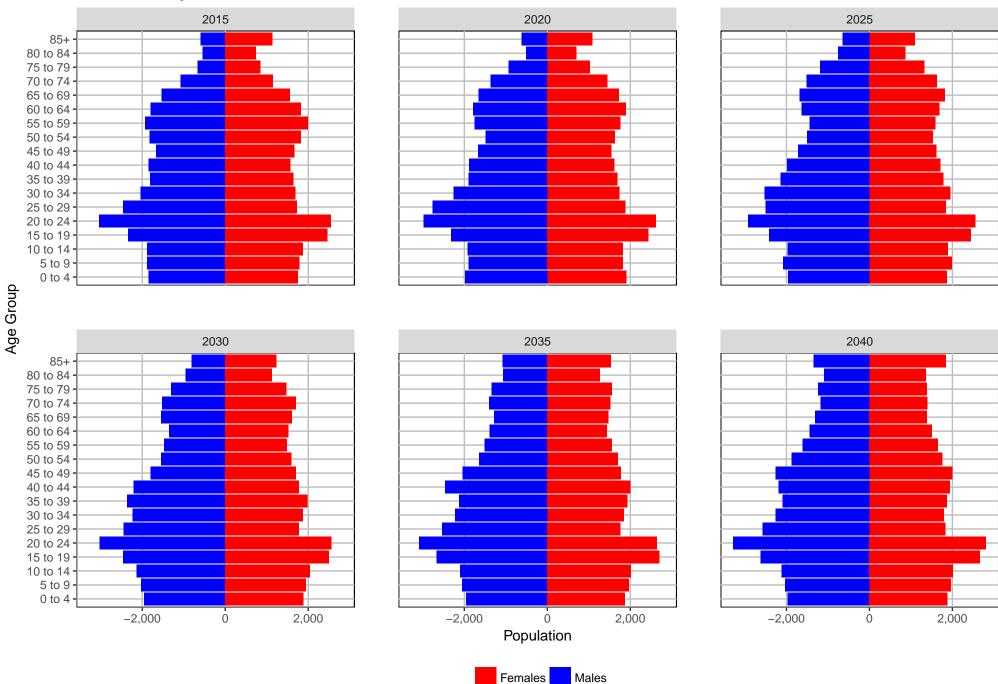

jections

Medium Series Age Distributions



-400

0

400



2020







# Pierce County, 2017 GMA Projections

Medium Series Age Distributions



#### San Juan County, 2017 GMA Projections

Medium Series Age Distributions





2020





# Skagit County, 2017 GMA Projections



#### Skamania County, 2017 GMA Projections



#### Snohomish County, 2017 GMA Projections

Medium Series Age Distributions



# Spokane County, 2017 GMA Projections

Medium Series Age Distributions



### Stevens County, 2017 GMA Projections

Medium Series Age Distributions



Males

Females

1,000

2,000

# Thurston County, 2017 GMA Projections

Medium Series Age Distributions



#### Wahkiakum County, 2017 GMA Projections

Medium Series Age Distributions













#### Walla Walla County, 2017 GMA Projections



## Whatcom County, 2017 GMA Projections

Medium Series Age Distributions



## Whitman County, 2017 GMA Projections



## Yakima County, 2017 GMA Projections

Medium Series Age Distributions