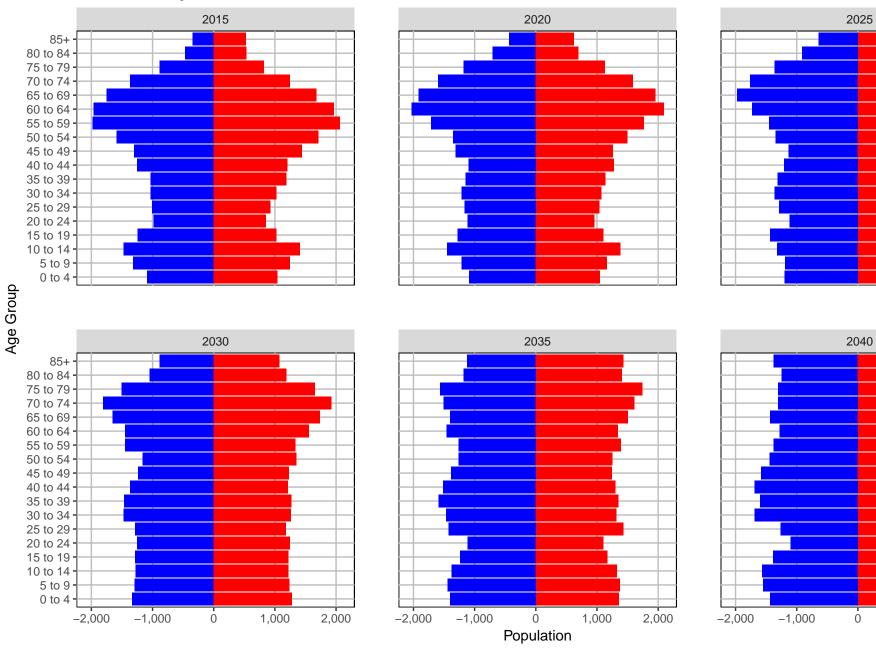

# Ferry County, 2017 GMA Projections

Medium Series Age Distributions

Females Males

400