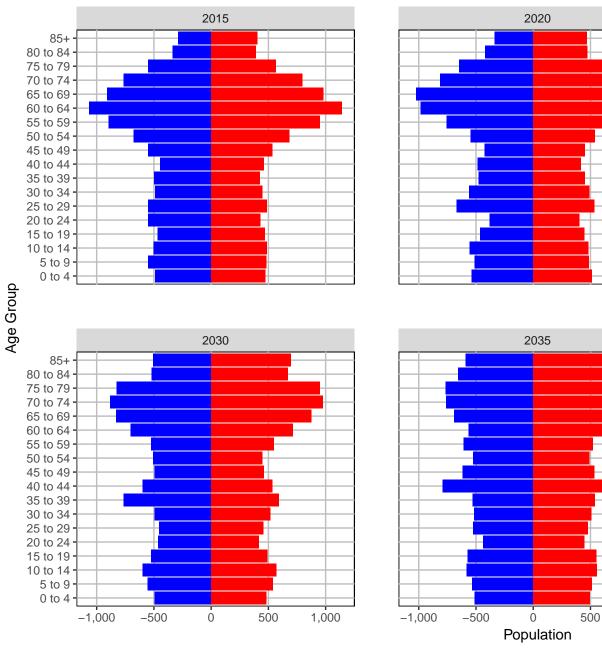

ng & Research Division | January 2018

## Jefferson County, 2017 GMA Projections

Medium Series Age Distributions



2,000

1,000

# King County, 2017 GMA Projections

Medium Series Age Distributions



# Kitsap County, 2017 GMA Projections

Medium Series Age Distributions



## Kittitas County, 2017 GMA Projections



## Klickitat County, 2017 GMA Projections



## Lewis County, 2017 GMA Projections

Medium Series Age Distributions





2020



## Lincoln County, 2017 GMA Projections

Medium Series Age Distributions













## Mason County, 2017 GMA Projections

Medium Series Age Distributions



0 to 4 ·









0

Population

2,000

## Okanogan County, 2017 GMA Projections

Medium Series Age Distributions



# Pacific County, 2017 GMA Projections

Medium Series Age Distributions







Females Males

1,000

#### Pend Oreille County, 2017 GMA Projections

Medium Series Age Distributions



-400

0

400



2020







# Pierce County, 2017 GMA Projections

Medium Series Age Distributions



#### San Juan County, 2017 GMA Projections

Medium Series Age Distributions





2020





# Skagit County, 2017 GMA Projections



#### Skamania County, 2017 GMA Projections



#### Snohomish County, 2017 GMA Projections

Medium Series Age Distributions



# Spokane County, 2017 GMA Projections

Medium Series Age Distributions



### Stevens County, 2017 GMA Projections

Medium Series Age Distributions



Males

Females

1,000

2,000

# Thurston County, 2017 GMA Projections

Medium Series Age Distributions



#### Wahkiakum County, 2017 GMA Projections

Medium Series Age Distribu