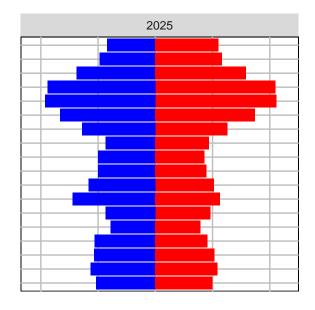

& Research Division | January 2018

## Jefferson County, 2017 GMA Projections

Medium Series Age Distributions



2,000

1,000

# King County, 2017 GMA Projections

Medium Series Age Distributions



# Kitsap County, 2017 GMA Projections

Medium Series Age Distributions



## Kittitas County, 2017 GMA Projections



## Klickitat County, 2017 GMA Projections



## Lewis County, 2017 GMA Projections

Medium Series Age Distributions





2020



## Lincoln County, 2017 GMA Projections

Medium Series Age Distributions













## Mason County, 2017 GMA Projections

Medium Series Age Distributions



0 to 4 ·









0

Population

2,000

## Okanogan County, 2017 GMA Projections

Medium Series Age Distributions



# Pacific County, 2017 GMA Projections

Medium Series Age Distributions







Females Males

1,000

#### Pend Oreille County, 2017 GMA Projections

Medium Series Age Distributions



-400

0

400



2020







# Pierce County, 2017 GMA Projections

Medium Series Age Distributions



#### San Juan County, 2017 GMA Projections

Medium Series Age Distributions





2020





# Skagit County, 2017 GMA Projections



#### Skamania County, 2017 GMA Projections



#### Snohomish County, 2017 GMA Projections

Medium Series Age Distributions



# Spokane County, 2017 GMA Projections

Medium Series Age Distributions



### Stevens County, 2017 GMA Projections

Medium Series Age Distributions



Males

Females

1,000

2,000

# Thurston County, 2017 GMA Projections

Medium Series Age Distributions



#### Wahkiakum County, 2017 GMA Projections

Medium Series Age Distributi