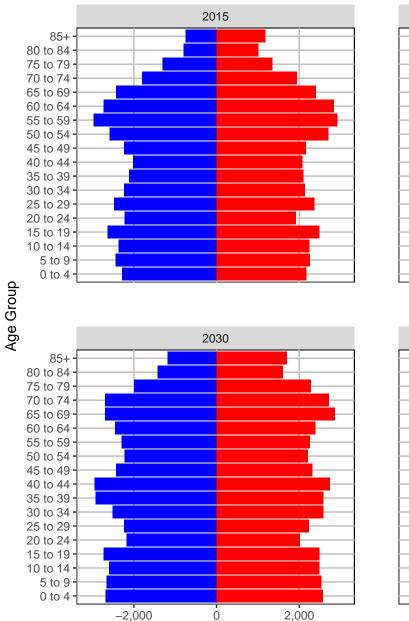

dium Series Age Distributions



Females Males

400

# Franklin County, 2017 GMA Projections



# Garfield County, 2017 GMA Projections

Medium Series Age Distributions





2020





## Grant County, 2017 GMA Projections



#### Grays Harbor County, 2017 GMA Projections



# Island County, 2017 GMA Projections

Medium Series Age Distributions



OFM Forecasting & Research Division | January 2018

## Jefferson County, 2017 GMA Projections

Medium Series Age Distributions



2,000

1,000

# King County, 2017 GMA Projections

Medium Series Age Distributions



# Kitsap County, 2017 GMA Projections

Medium Series Age Distributions



## Kittitas County, 2017 GMA Projections



## Klickitat County, 2017 GMA Projections



## Lewis County, 2017 GMA Projections

Medium Series Age Distributions





2020



## Lincoln County, 2017 GMA Projections

Medium Series Age Distributions













## Mason County, 2017 GMA Projections

Medium Series Age Distributions



0 to 4 ·









0

Population

2,000

## Okanogan County, 2017 GMA Projections

Medium Series Age Distributions



# Pacific County, 2017 GMA Projections

Medium Series Age Distributions







Females Males

1,000

#### Pend Oreille County, 2017 GMA Projections

Medium Series Age Distributions



-400

0

400



2020







# Pierce County, 2017 GMA Projections

Medium Series Age Distributions



#### San Juan County, 2017 GMA Projections

Medium Series Age Distributions





2020





# Skagit County, 2017 GMA Projections



#### Skamania County, 2017 GMA Projections



#### Snohomish County, 2017 GMA Projections

Me