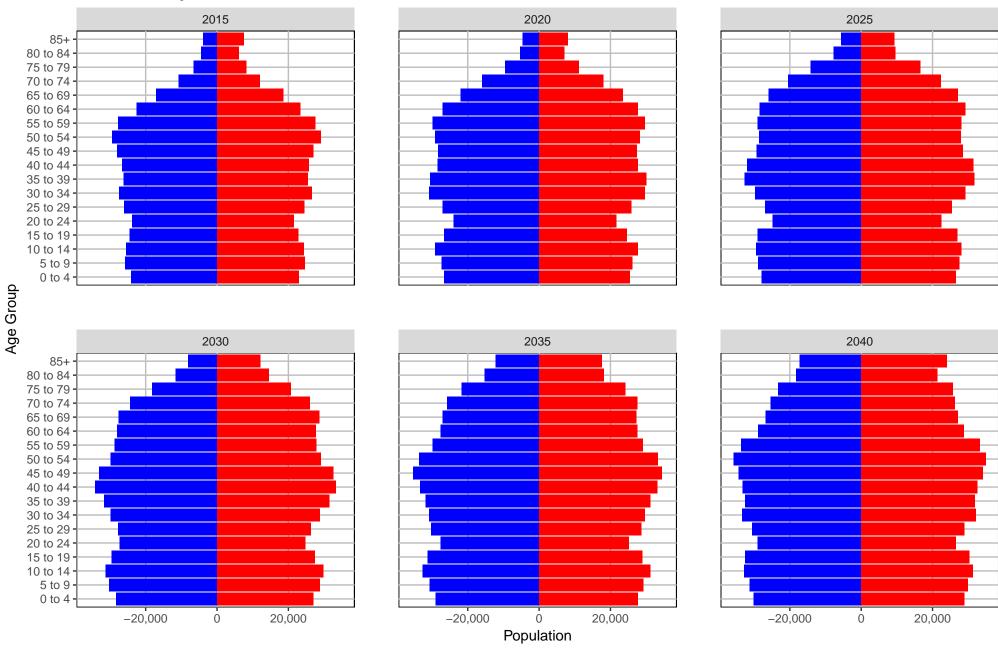

2017 GMA Projections

Medium Series Age Distributions













## Mason County, 2017 GMA Projections

Medium Series Age Distributions



0 to 4 ·









0

Population

2,000

## Okanogan County, 2017 GMA Projections

Medium Series Age Distributions



# Pacific County, 2017 GMA Projections

Medium Series Age Distributions







Females Males

1,000

#### Pend Oreille County, 2017 GMA Projections

Medium Series Age Distributions



-400

0

400



2020







# Pierce County, 2017 GMA Projections

Medium Series Age Distributions



#### San Juan County, 2017 GMA Projections

Medium Series Age Distributions





2020





# Skagit County, 2017 GMA Projections



#### Skamania County, 2017 GMA Projections



#### Snohomish County, 2017 GMA Projections

Medium Series Age Distributions



# Spokane County, 2017 GMA Projections

Medium Series Age Distributions



### Stevens County, 2017 GMA Projections

Medium Series Age Distributions



Males

Females

1,000

2,000

# Thurston County, 2017 GMA Projections

Medium Series Age Distributions



#### Wahkiakum County, 2017 GMA Projections

Medium Series Age Distributions













#### Walla Walla County, 2017 GMA Projections



## Whatcom County, 2017 GMA Projections

Medium Series Age Distributions



## Whitman County, 2017 GMA Projections



## Yakima County, 2017 GMA Projections

Medium Series Age Distributions