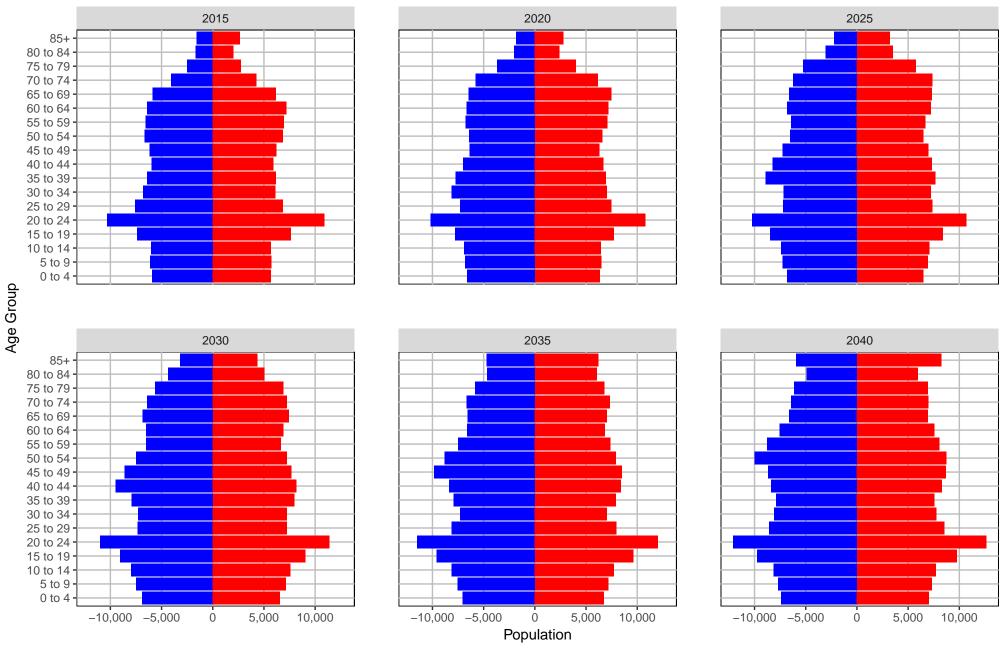

ierce County, 2017 GMA Projections

Medium Series Age Distributions



#### San Juan County, 2017 GMA Projections

Medium Series Age Distributions





2020





# Skagit County, 2017 GMA Projections



#### Skamania County, 2017 GMA Projections



#### Snohomish County, 2017 GMA Projections

Medium Series Age Distributions



# Spokane County, 2017 GMA Projections

Medium Series Age Distributions



### Stevens County, 2017 GMA Projections

Medium Series Age Distributions



Males

Females

1,000

2,000

# Thurston County, 2017 GMA Projections

Medium Series Age Distributions



#### Wahkiakum County, 2017 GMA Projections

Medium Series Age Distributions













#### Walla Walla County, 2017 GMA Projections



## Whatcom County, 2017 GMA Projections

Medium Series Age Distributions



## Whitman County, 2017 GMA Projections



## Yakima County, 2017 GMA Projections

Medium Series Age Distributions