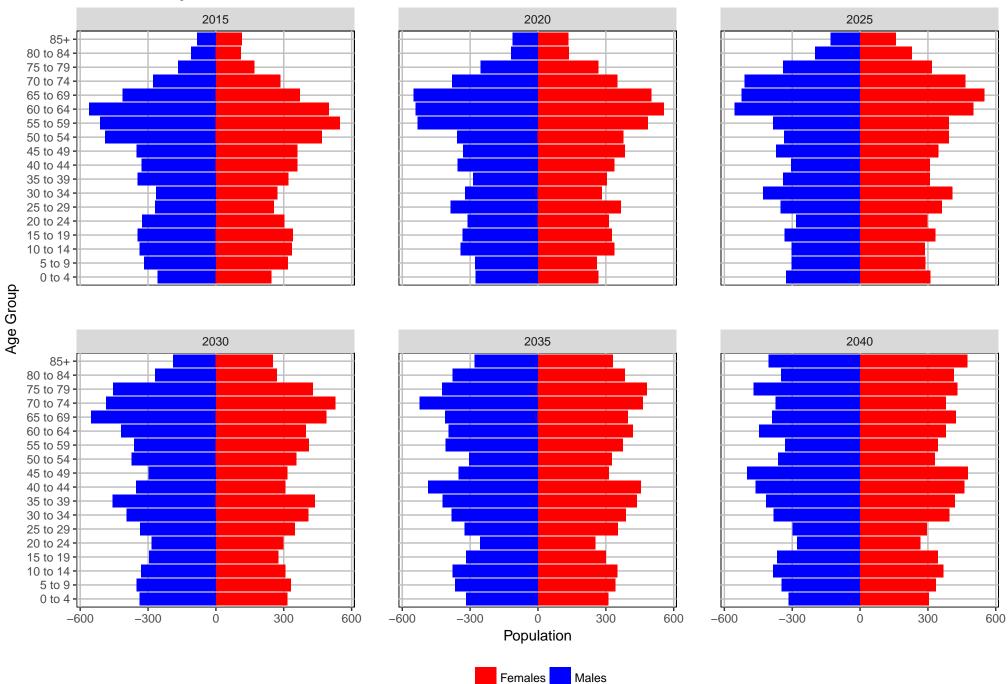

#### Pend Oreille County, 2017 GMA Projections

Medium Series Age Distributions

-400

0

400

2020