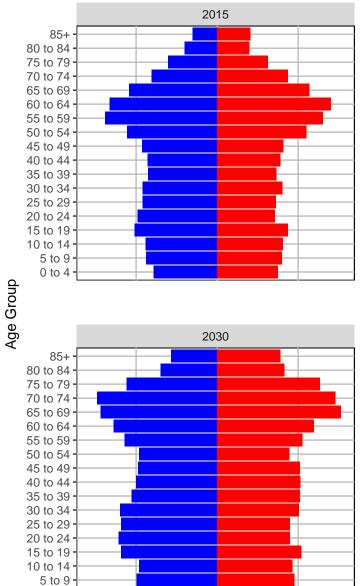

## Chelan County, 2017 GMA Projections

Medium Series Age Distributions

2035

2020

Females Males

Population