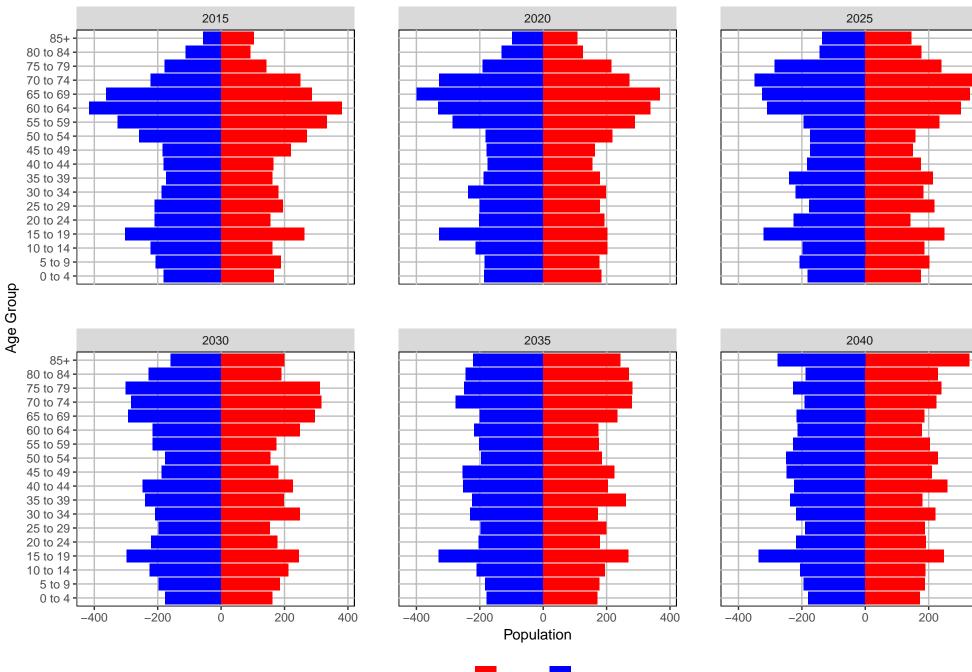

#### Adams County, 2017 GMA Projections



# Asotin County, 2017 GMA Projections



## Benton County, 2017 GMA Projections



## Chelan County, 2017 GMA Projections

Medium Series Age Distributions





2035

2020





Females Males

Population

## Clallam County, 2017 GMA Projections

Medium Series Age Distributions





2040

2025



0

2,000

4,000

# Clark County, 2017 GMA Projections

Medium Series Age Distributions



## Columbia County, 2017 GMA Projections

Medium Series Age Distributions





2020





# Cowlitz County, 2017 GMA Projections

Medium Series Age Distributions



## Douglas County, 2017 GMA Projections



# Ferry County, 2017 GMA Projections

Medium Series Age Distributions



Females Males

400

# Franklin County, 2017 GMA Projections



# Garfield County, 2017 GMA Projections

Medium Series Age Distributions





2020





## Grant County, 2017 GMA Projections



#### Grays Harbor County, 2017 GMA Projections



# Island County, 2017 GMA Projections

Medium Series Age Distributions



OFM Forecasting & Research Division | January 2018

## Jefferson County, 2017 GMA Projections

Medium Series Age Distributions



2,000

1,000

# King County, 2017 GMA Projections

Medium Series Age Distributions



# Kitsap County, 2017 GMA Projections

Medium Series Age Distributions



## Kittitas County, 2017 GMA Projections



## Klickitat County, 2017 GMA Projections



## Lewis County, 2017 GMA Projections

Medium Series Age Distributions





2020



## Lincoln County,