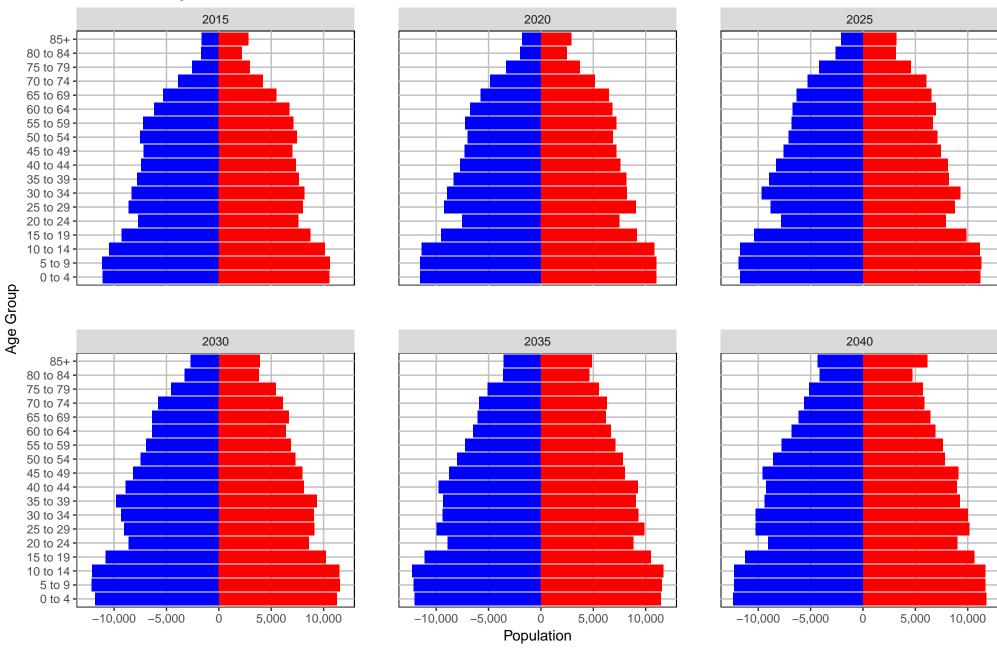

ium Series Age Distributions





2020





# Skagit County, 2017 GMA Projections



#### Skamania County, 2017 GMA Projections



#### Snohomish County, 2017 GMA Projections

Medium Series Age Distributions



# Spokane County, 2017 GMA Projections

Medium Series Age Distributions



### Stevens County, 2017 GMA Projections

Medium Series Age Distributions



Males

Females

1,000

2,000

# Thurston County, 2017 GMA Projections

Medium Series Age Distributions



#### Wahkiakum County, 2017 GMA Projections

Medium Series Age Distributions













#### Walla Walla County, 2017 GMA Projections



## Whatcom County, 2017 GMA Projections

Medium Series Age Distributions



## Whitman County, 2017 GMA Projections



## Yakima County, 2017 GMA Projections

Medium Series Age Distributions