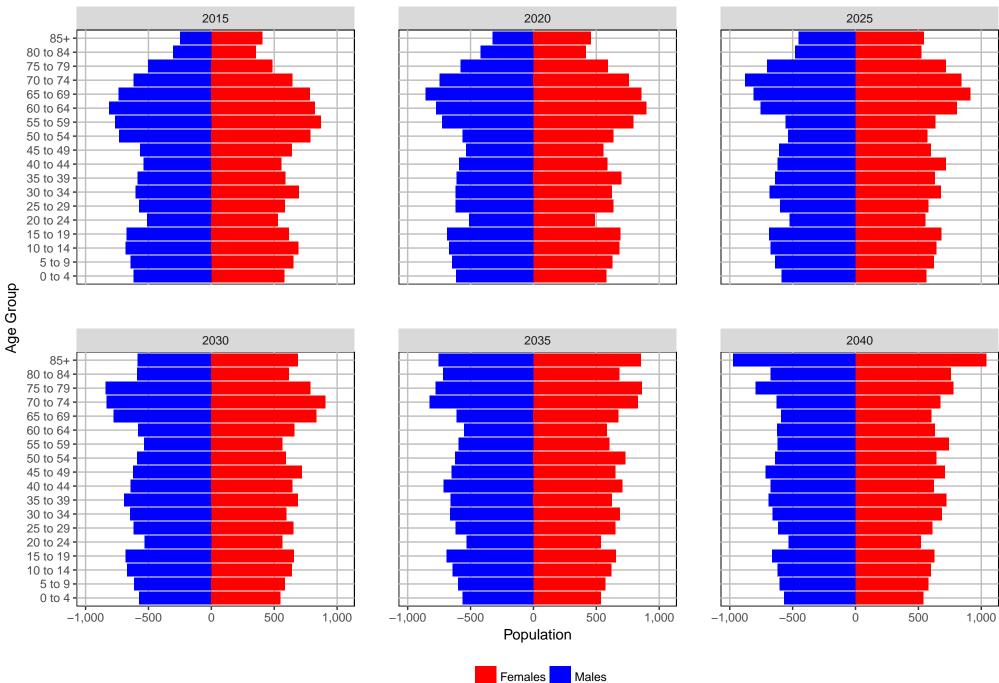

## Benton County, 2017 GMA Projections

## Chelan County, 2017 GMA Projections

Medium Series Age Distributions

2035

2020

Females Males

Population