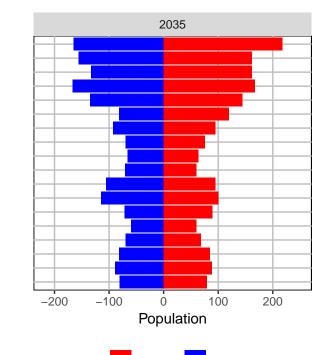

## Chelan County, 2017 GMA Projections

Medium Series Age Distributions

2035

2020

Females Males

Population