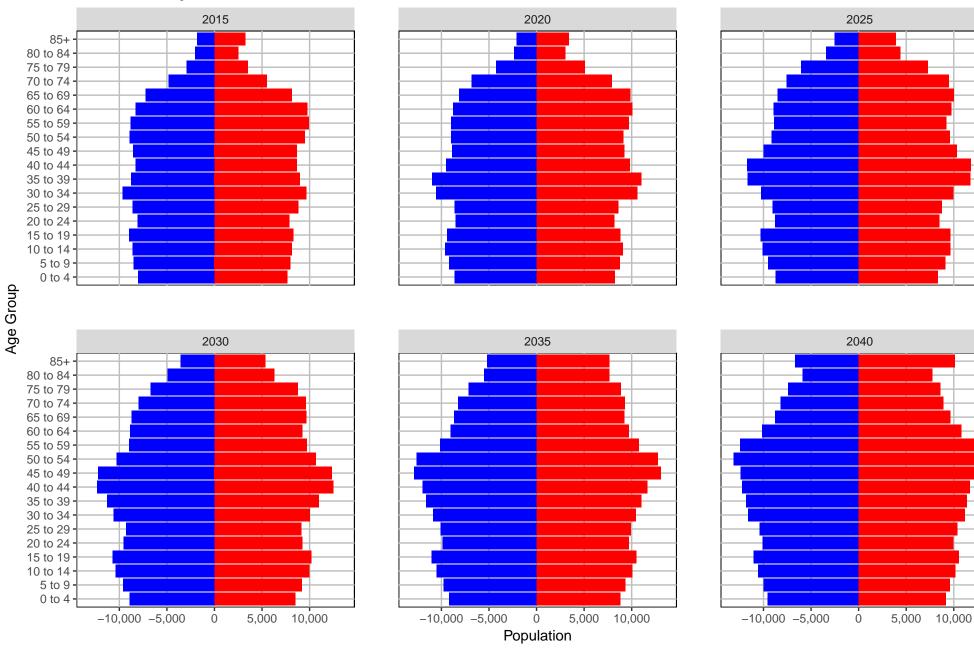

# Pacific County, 2017 GMA Projections

Medium Series Age Distributions







Females Males

1,000

#### Pend Oreille County, 2017 GMA Projections

Medium Series Age Distributions



-400

0

400



2020







# Pierce County, 2017 GMA Projections

Medium Series Age Distributions



#### San Juan County, 2017 GMA Projections

Medium Series Age Distributions





2020





# Skagit County, 2017 GMA Projections



#### Skamania County, 2017 GMA Projections



#### Snohomish County, 2017 GMA Projections

Medium Series Age Distributions



# Spokane County, 2017 GMA Projections

Medium Series Age Distributions



### Stevens County, 2017 GMA Projections

Medium Series Age Distributions



Males

Females

1,000

2,000

# Thurston County, 2017 GMA Projections

Medium Series Age Distributions



#### Wahkiakum County, 2017 GMA Projections

Medium Series Age Distributions













#### Walla Walla County, 2017 GMA Projections



## Whatcom County, 2017 GMA Projections

Medium Series Age Distributions



## Whitman County, 2017 GMA Projections



## Yakima County, 2017 GMA Projections

Medium Series Age Distributions