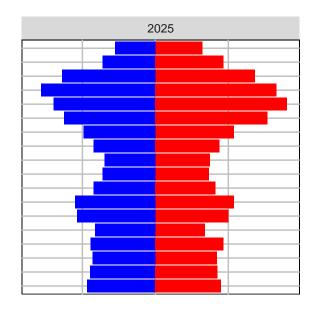

## Chelan County, 2017 GMA Projections

Medium Series Age Distributions

2035

2020

Females Males

Population