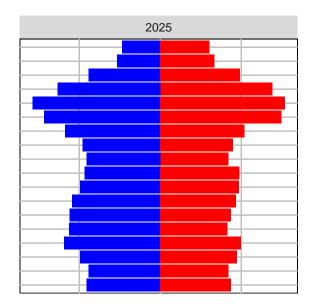

## Chelan County, 2017 GMA Projections

Medium Series Age Distributions

2035

2020

Females Males

Population