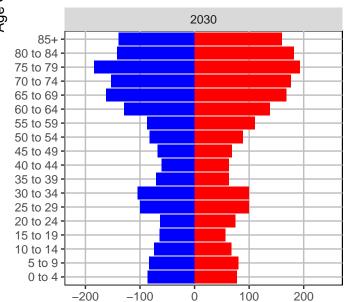

## Chelan County, 2017 GMA Projections

Medium Series Age Distributions

2035

2020

Females Males

Population