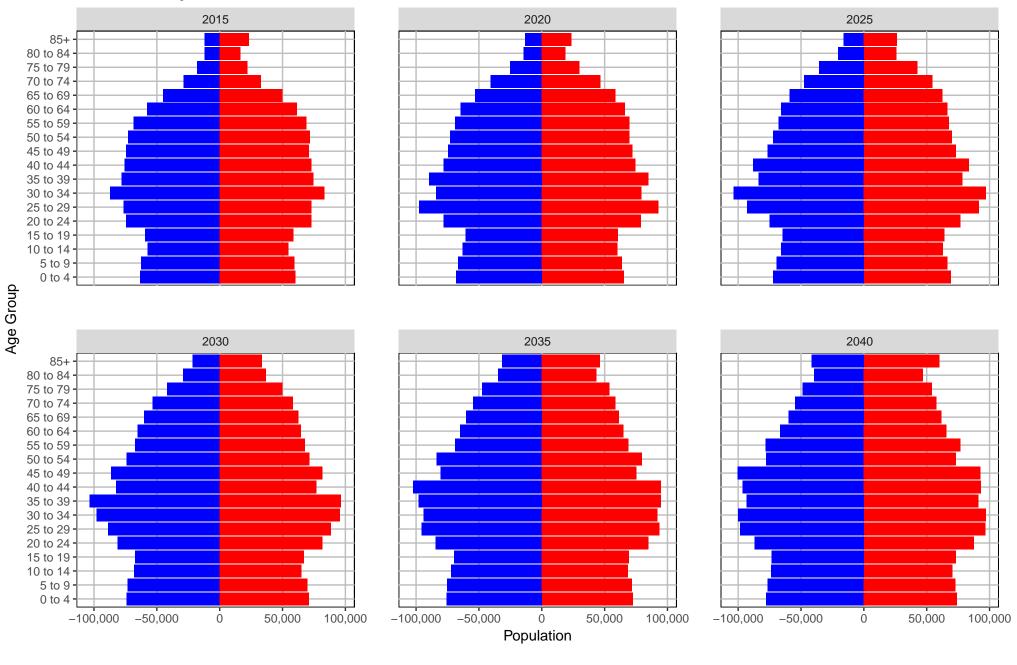

a County, 2017 GMA Projections

Medium Series Age Distributions





2020





# Cowlitz County, 2017 GMA Projections

Medium Series Age Distributions



## Douglas County, 2017 GMA Projections



# Ferry County, 2017 GMA Projections

Medium Series Age Distributions



Females Males

400

# Franklin County, 2017 GMA Projections



# Garfield County, 2017 GMA Projections

Medium Series Age Distributions





2020





## Grant County, 2017 GMA Projections



#### Grays Harbor County, 2017 GMA Projections



# Island County, 2017 GMA Projections

Medium Series Age Distributions



OFM Forecasting & Research Division | January 2018

## Jefferson County, 2017 GMA Projections

Medium Series Age Distributions



2,000

1,000

# King County, 2017 GMA Projections

Medium Series Age Distributions



# Kitsap County, 2017 GMA Projections

Medium Series Age Distributions



## Kittitas County, 2017 GMA Projections



## Klickitat County, 2017 GMA Projections



## Lewis County, 2017 GMA Projections

Medium Series Age Distributions





2020



## Lincoln County, 2017 GMA Projections

Medium Series Age Distributions













## Mason County, 2017 GMA Projections

Medium Series Age Distributions



0 to 4 ·









0

Population

2,000

## Okanogan County, 2017 GMA Projections

Medium Series Age Distributions



# Pacific County, 2017 GMA Projections

Medium Series Age Distributions







Females Males

1,000

#### Pend Oreille County, 2017 GMA Projections

Medium Series Age Distributions



-400

0

400



2020







# Pierce County, 2017 GMA Projections

Medium Series Age Distr