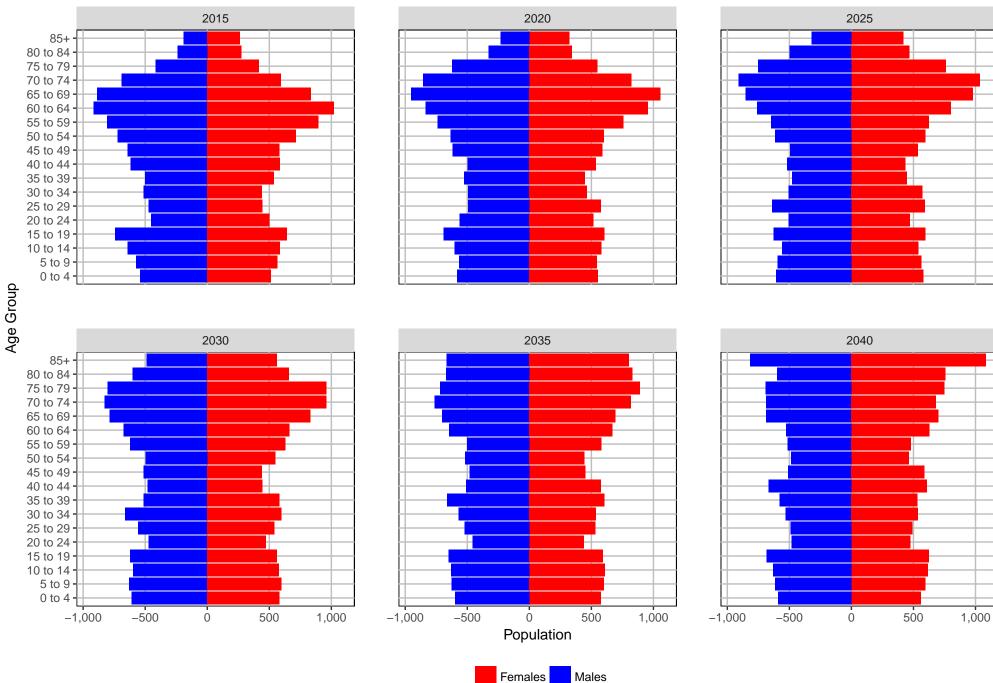

s County, 2017 GMA Projections



# Ferry County, 2017 GMA Projections

Medium Series Age Distributions



Females Males

400

# Franklin County, 2017 GMA Projections



# Garfield County, 2017 GMA Projections

Medium Series Age Distributions





2020





## Grant County, 2017 GMA Projections



#### Grays Harbor County, 2017 GMA Projections



# Island County, 2017 GMA Projections

Medium Series Age Distributions



OFM Forecasting & Research Division | January 2018

## Jefferson County, 2017 GMA Projections

Medium Series Age Distributions



2,000

1,000

# King County, 2017 GMA Projections

Medium Series Age Distributions



# Kitsap County, 2017 GMA Projections

Medium Series Age Distributions



## Kittitas County, 2017 GMA Projections



## Klickitat County, 2017 GMA Projections



## Lewis County, 2017 GMA Projections

Medium Series Age Distributions





2020



## Lincoln County, 2017 GMA Projections

Medium Series Age Distributions













## Mason County, 2017 GMA Projections

Medium Series Age Distributions



0 to 4 ·









0

Population

2,000

## Okanogan County, 2017 GMA Projections

Medium Series Age Distributions



# Pacific County, 2017 GMA Projections

Medium Series Age Distributions







Females Males

1,000

#### Pend Oreille County, 2017 GMA Projections

Medium Series Age Distributions



-400

0

400



2020







# Pierce County, 2017 GMA Projections

Medium Series Age Distributions



#### San Juan County, 2017 GMA Projections

Medium Series Age Distributions





2020





# Skagit County, 2017 GMA Projections



#### Skamania Count