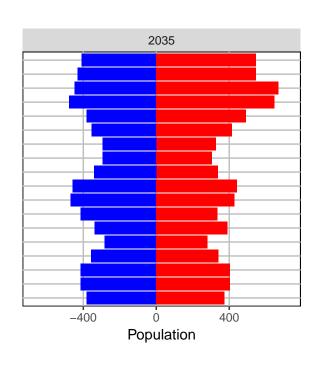

## Chelan County, 2017 GMA Projections

Medium Series Age Distributions

2035

2020

Females Males

Population