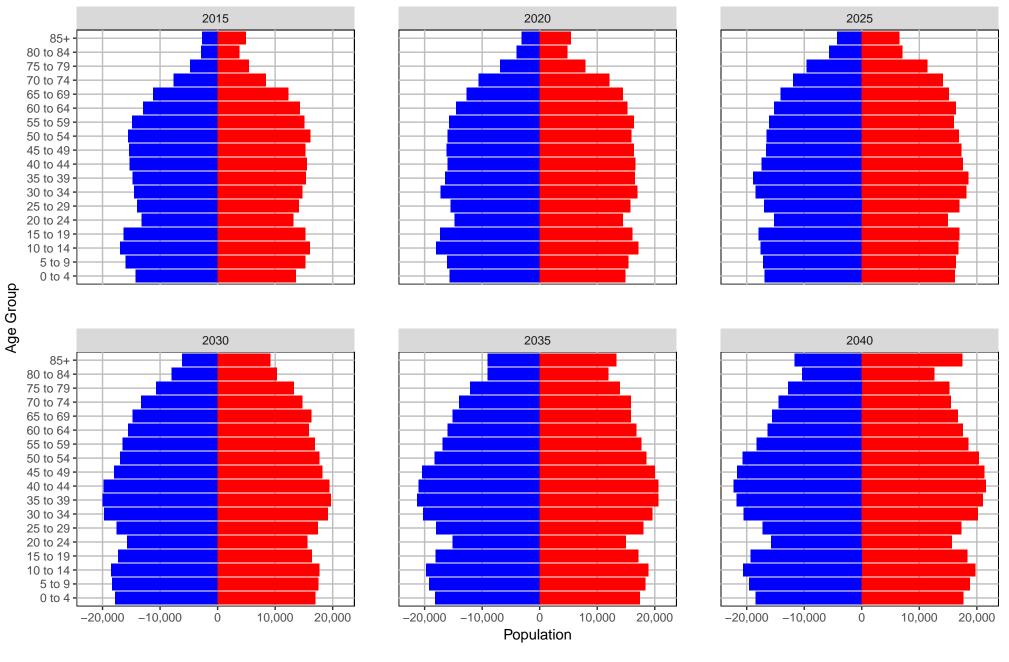

#### Adams County, 2017 GMA Projections



# Asotin County, 2017 GMA Projections



## Benton County, 2017 GMA Projections



## Chelan County, 2017 GMA Projections

Medium Series Age Distributions





2035

2020





Females Males

Population

## Clallam County, 2017 GMA Projections

Medium Series Age Distributions





2040

2025



0

2,000

4,000

# Clark County, 2017 GMA Projections

Medium Series Age Distributions



## Columbia County, 2017 GMA Projections

Medium Series Age Distributions





2020





# Cowlitz County, 2017 GMA Projections

Medium Series Age Distributions



## Douglas County, 2017 GMA Projections



# Ferry County, 2017 GMA Projections

Medium Series Age Distributions



Females Males

400

# Franklin County, 2017 GMA Projections



# Garfield County, 2017 GMA Projections

Medium Series Age Distributions





2020





## Grant County, 2017 GMA Projections



#### Grays Harbor County, 2017 GMA Projections



# Island County, 2017 GMA Projections

Medium Series Age Distributions



OFM Forecasting & Research Division | January 2018

## Jefferson County, 2017 GMA Projections

Medium Series Age Distributions



2,000

1,000

# King County, 2017 GMA Projections

Medium Series Age Dis