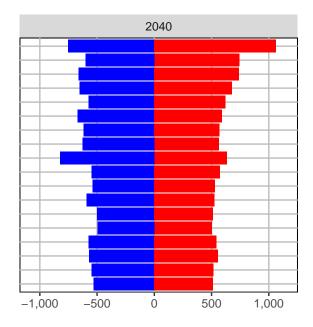

Research Division | January 2018

## Jefferson County, 2017 GMA Projections

Medium Series Age Distributions



2,000

1,000

# King County, 2017 GMA Projections

Medium Series Age Distributions



# Kitsap County, 2017 GMA Projections

Medium Series Age Distributions



## Kittitas County, 2017 GMA Projections



## Klickitat County, 2017 GMA Projections



## Lewis County, 2017 GMA Projections

Medium Series Age Distributions





2020



## Lincoln County, 2017 GMA Projections

Medium Series Age Distributions













## Mason County, 2017 GMA Projections

Medium Series Age Distributions



0 to 4 ·









0

Population

2,000

## Okanogan County, 2017 GMA Projections

Medium Series Age Distributions



# Pacific County, 2017 GMA Projections

Medium Series Age Distributions







Females Males

1,000

#### Pend Oreille County, 2017 GMA Projections

Medium Series Age Distributions



-400

0

400



2020







# Pierce County, 2017 GMA Projections

Medium Series Age Distributions



#### San Juan County, 2017 GMA Projections

Medium Series Age Distributions





2020





# Skagit County, 2017 GMA Projections



#### Skamania County, 2017 GMA Projections



#### Snohomish County, 2017 GMA Projections

Medium Series Age Distributions



# Spokane County, 2017 GMA Projections

Medium Series Age Distributions



### Stevens County, 2017 GMA Projections

Medium Series Age Distributions



Males

Females

1,000

2,000

# Thurston County, 2017 GMA Projections

Medium Series Age Distributions



#### Wahkiakum County, 2017 GMA Projections

Medium Series Age Distribution