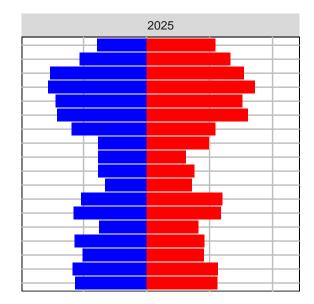

## Chelan County, 2017 GMA Projections

Medium Series Age Distributions

2035

2020

Females Males

Population