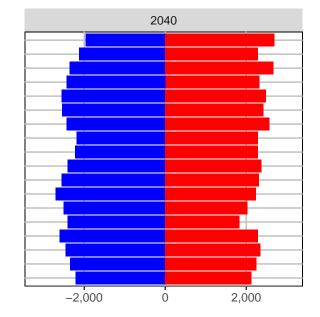

## Chelan County, 2017 GMA Projections

Medium Series Age Distributions

2035

2020

Females Males

Population