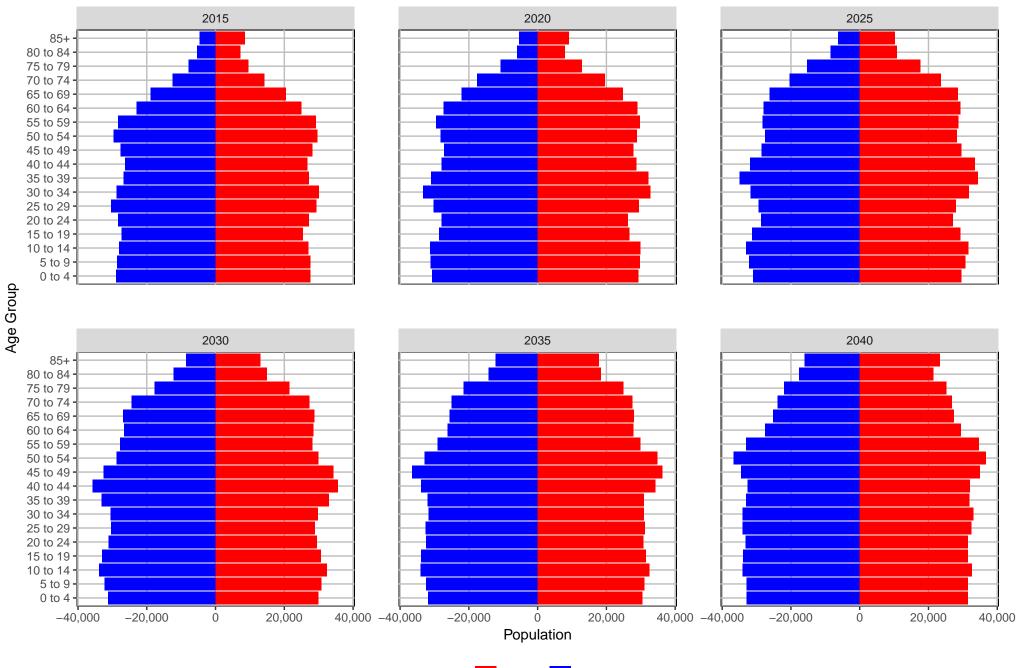

County, 2017 GMA Projections

Medium Series Age Distributions



## Kittitas County, 2017 GMA Projections



## Klickitat County, 2017 GMA Projections



## Lewis County, 2017 GMA Projections

Medium Series Age Distributions





2020



## Lincoln County, 2017 GMA Projections

Medium Series Age Distributions













## Mason County, 2017 GMA Projections

Medium Series Age Distributions



0 to 4 ·









0

Population

2,000

## Okanogan County, 2017 GMA Projections

Medium Series Age Distributions



# Pacific County, 2017 GMA Projections

Medium Series Age Distributions







Females Males

1,000

#### Pend Oreille County, 2017 GMA Projections

Medium Series Age Distributions



-400

0

400



2020







# Pierce County, 2017 GMA Projections

Medium Series Age Distributions



#### San Juan County, 2017 GMA Projections

Medium Series Age Distributions





2020





# Skagit County, 2017 GMA Projections



#### Skamania County, 2017 GMA Projections



#### Snohomish County, 2017 GMA Projections

Medium Series Age Distributions



# Spokane County, 2017 GMA Projections

Medium Series Age Distributions



### Stevens County, 2017 GMA Projections

Medium Series Age Distributions



Males

Females

1,000

2,000

# Thurston County, 2017 GMA Projections

Medium Series Age Distributions



#### Wahkiakum County, 2017 GMA Projections

Medium Series Age Distributions













#### Walla Walla County, 2017 GMA Projections



## Whatcom County, 2017 GMA Projections

Medium Series Age Distributions



## Whitman County, 2017 GMA Projections



## Yakima County, 2017 G