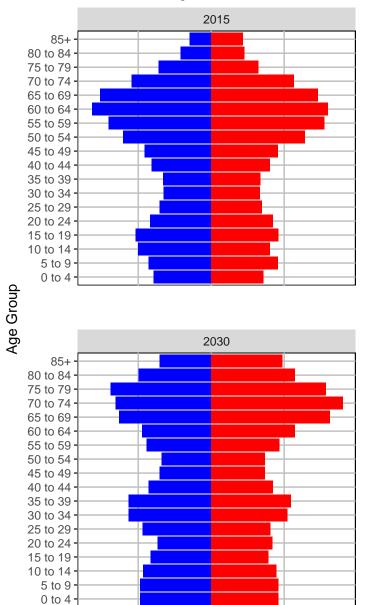

## Chelan County, 2017 GMA Projections

Medium Series Age Distributions

2035

2020

Females Males

Population