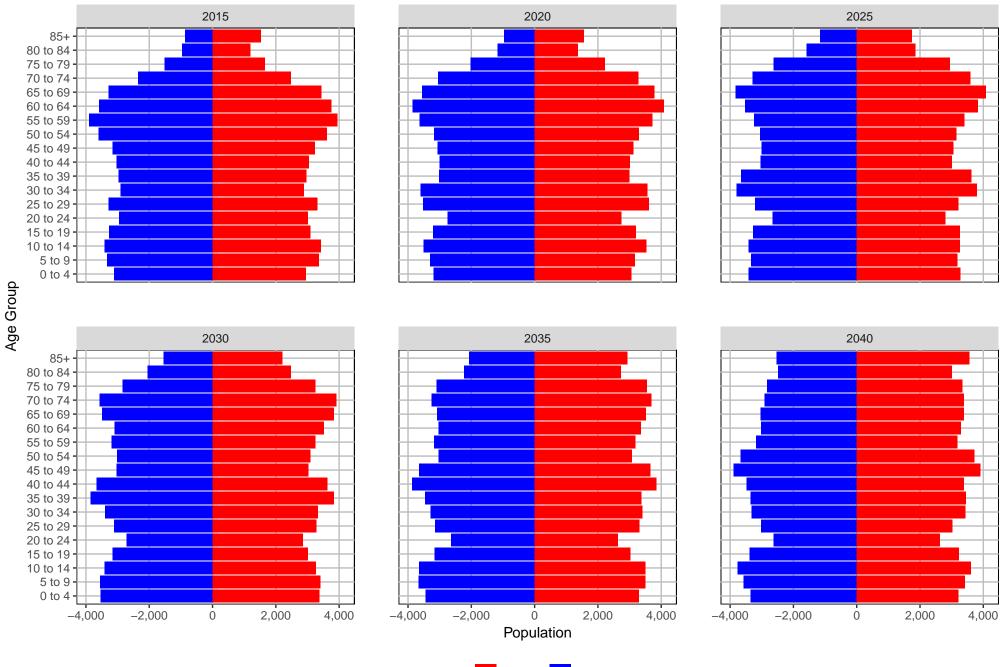

#### Adams County, 2017 GMA Projections



# Asotin County, 2017 GMA Projections



## Benton County, 2017 GMA Projections



## Chelan County, 2017 GMA Projections

Medium Series Age Distributions





2035

2020





Females Males

Population

## Clallam County, 2017 GMA Projections

Medium Series Age Distributions





2040

2025



0

2,000

4,000

# Clark County, 2017 GMA Projections

Medium Series Age Distributions



## Columbia County, 2017 GMA Projections

Medium Series Age Distributions





2020





# Cowlitz County, 2017 GMA Projections

Medium Series Age Distributions



## Douglas County, 2017 GMA Projections



# Ferry County, 2017 GMA Projections

Medium Series Age Distributions



Females Males

400

# Franklin County, 2017 GMA Projections



# Garfield County, 2017 GMA Projections

Medium Series Age Distributions





2020





## Grant County, 2017 GMA Projections



#### Grays Harbor County, 2017 GMA Projections



# Island County, 2017 GMA Projections

Medium Series Age Distributions



OFM Forecasting & Research Division | January 2018

## Jefferson County, 2017 GMA Projections

Medium Series Age Distributions



2,000

1,000

# King County, 2017 GMA Projections

Medium Series Age Distributions



# Kitsap County, 2017 GMA Projections

Medium Series Age Distributions



## Kittitas County, 2017 GMA Projections



## Klickitat County, 2017 GMA Pr