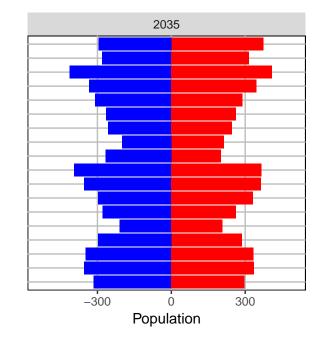

## Chelan County, 2017 GMA Projections

Medium Series Age Distributions

2035

2020

Females Males

Population