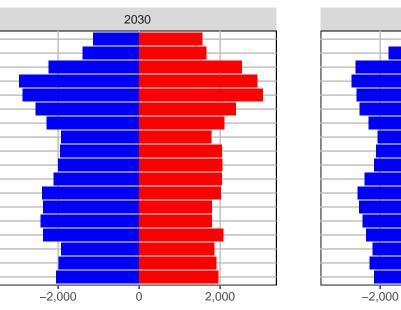

## Chelan County, 2017 GMA Projections

Medium Series Age Distributions

2035

2020

Females Males

Population