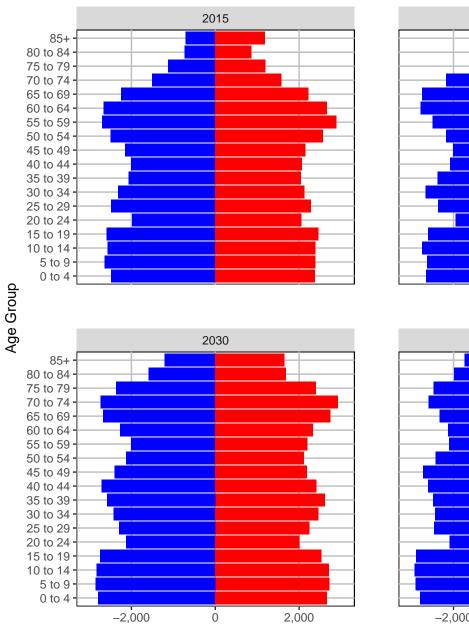

## Jefferson County, 2017 GMA Projections

Medium Series Age Distributions

2,000

1,000

# King County, 2017 GMA Projections

Medium Series Age Distributions