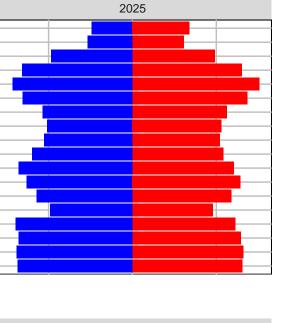

## Clallam County, 2017 GMA Projections

Medium Series Age Distributions

2040

2025

0

2,000

4,000