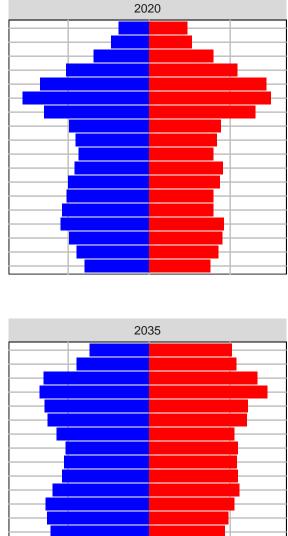

## Chelan County, 2017 GMA Projections

Medium Series Age Distributions

2035

2020

Females Males

Population