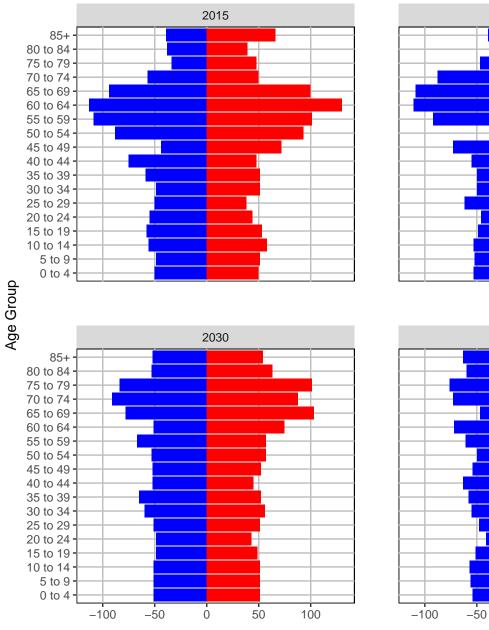

### Stevens County, 2017 GMA Projections

Medium Series Age Distributions

Males

Females

1,000

2,000