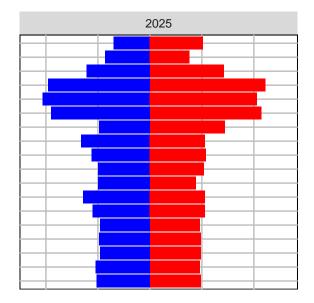

## Chelan County, 2017 GMA Projections

Medium Series Age Distributions

2035

2020

Females Males

Population