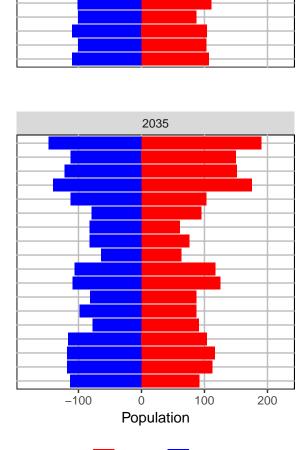

# Ferry County, 2017 GMA Projections

Medium Series Age Distributions

Females Males

400