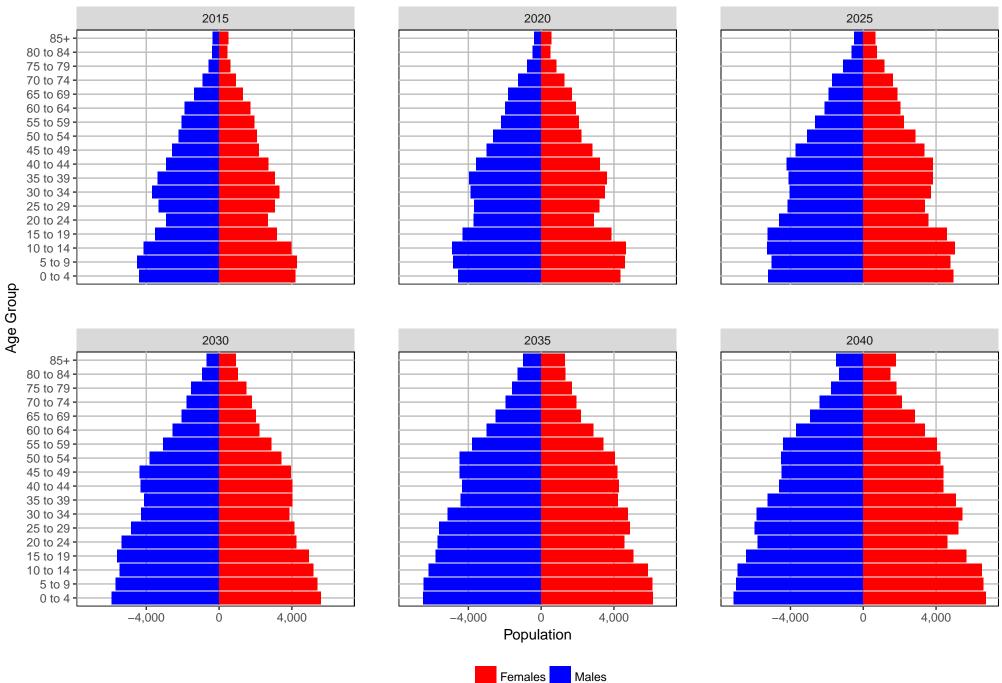

#### Adams County, 2017 GMA Projections



# Asotin County, 2017 GMA Projections



## Benton County, 2017 GMA Projections



## Chelan County, 2017 GMA Projections

Medium Series Age Distributions





2035

2020





Females Males

Population

## Clallam County, 2017 GMA Projections

Medium Series Age Distributions





2040

2025



0

2,000

4,000

# Clark County, 2017 GMA Projections

Medium Series Age Distributions



## Columbia County, 2017 GMA Projections

Medium Series Age Distributions





2020





# Cowlitz County, 2017 GMA Projections

Medium Series Age Distributions



## Douglas County, 2017 GMA Projections



# Ferry County, 2017 GMA Projections

Medium Series Age Distributions



Females Males

400

# Franklin County, 2017 GMA Projections



# Garfield County, 2017 GMA Projections

Medium Series Age Distributions





2020





## Grant County, 2017 GMA Projections



#### Grays Harbor County, 2017 GMA Projections



# Island County, 2017 GMA Projections

Medium Series Age Distributions



OFM Forecasting & Research Division | January 2018

## Jefferson County, 2017 GMA Projections

Medium Series Age Distributions



2,000

1,000

# King County, 2017 GMA Projections

Medium Series Age Distributions



# Kitsap County, 2017 GMA Projections

Medium Series Age Distributions



## Kittitas County, 2017 GMA Projections



## Klickitat County, 2017 GMA Projections



## Lewis County, 2017 GMA Projections

Medium Series Age Distributions





2020



## Lincoln County, 2017 GMA Projections

Medium Series Age Distributions