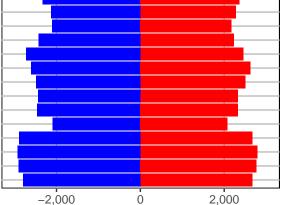

## Clallam County, 2017 GMA Projections

Medium Series Age Distributions

2040

2025

0

2,000

4,000