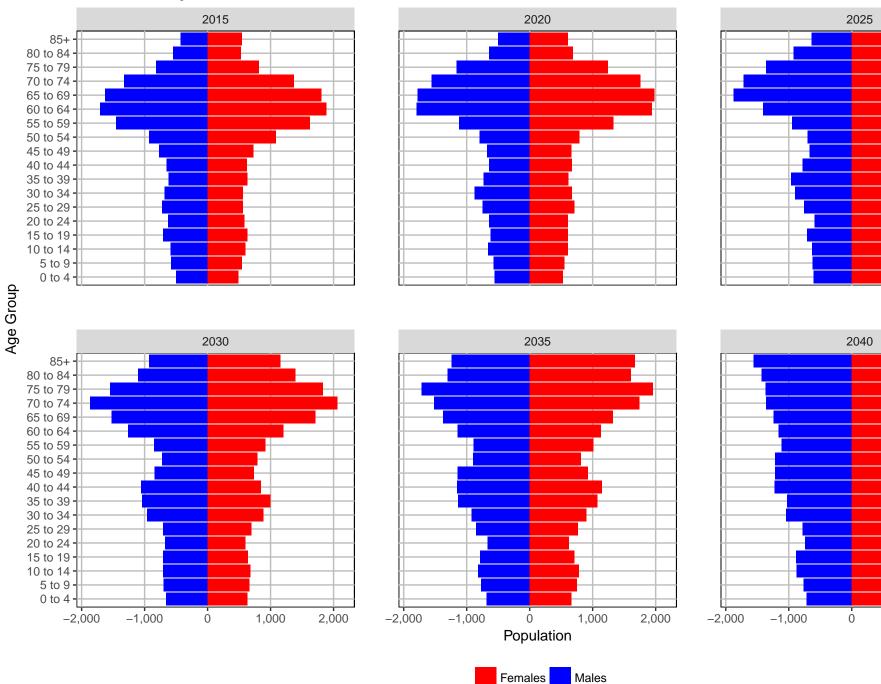

# Ferry County, 2017 GMA Projections

Medium Series Age Distributions

Females Males

400