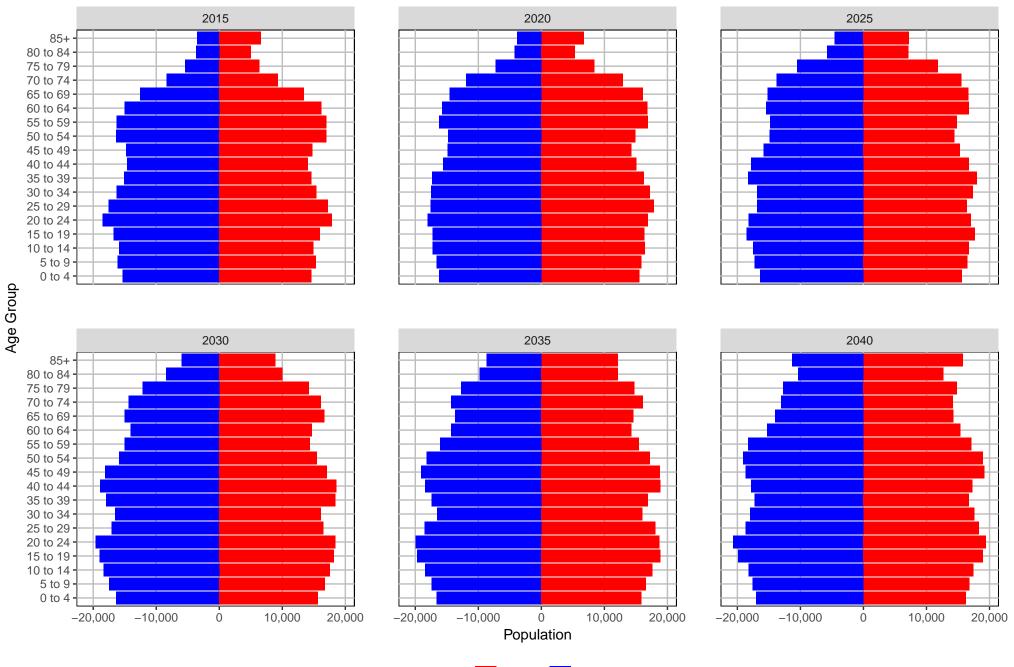

County, 2017 GMA Projections

Medium Series Age Distributions



0 to 4 ·









0

Population

2,000

## Okanogan County, 2017 GMA Projections

Medium Series Age Distributions



# Pacific County, 2017 GMA Projections

Medium Series Age Distributions







Females Males

1,000

#### Pend Oreille County, 2017 GMA Projections

Medium Series Age Distributions



-400

0

400



2020







# Pierce County, 2017 GMA Projections

Medium Series Age Distributions



#### San Juan County, 2017 GMA Projections

Medium Series Age Distributions





2020





# Skagit County, 2017 GMA Projections



#### Skamania County, 2017 GMA Projections



#### Snohomish County, 2017 GMA Projections

Medium Series Age Distributions



# Spokane County, 2017 GMA Projections

Medium Series Age Distributions



### Stevens County, 2017 GMA Projections

Medium Series Age Distributions



Males

Females

1,000

2,000

# Thurston County, 2017 GMA Projections

Medium Series Age Distributions



#### Wahkiakum County, 2017 GMA Projections

Medium Series Age Distributions













#### Walla Walla County, 2017 GMA Projections



## Whatcom County, 2017 GMA Projections

Medium Series Age Distributions



## Whitman County, 2017 GMA Projections



## Yakima County, 2017 GMA Projections

Medium Series Age Distributions