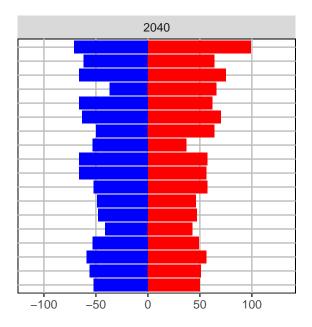

## Clallam County, 2017 GMA Projections

Medium Series Age Distributions

2040

2025

0

2,000

4,000