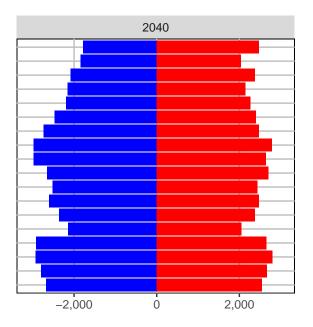

## Clallam County, 2017 GMA Projections

Medium Series Age Distributions

2040

2025

0

2,000

4,000