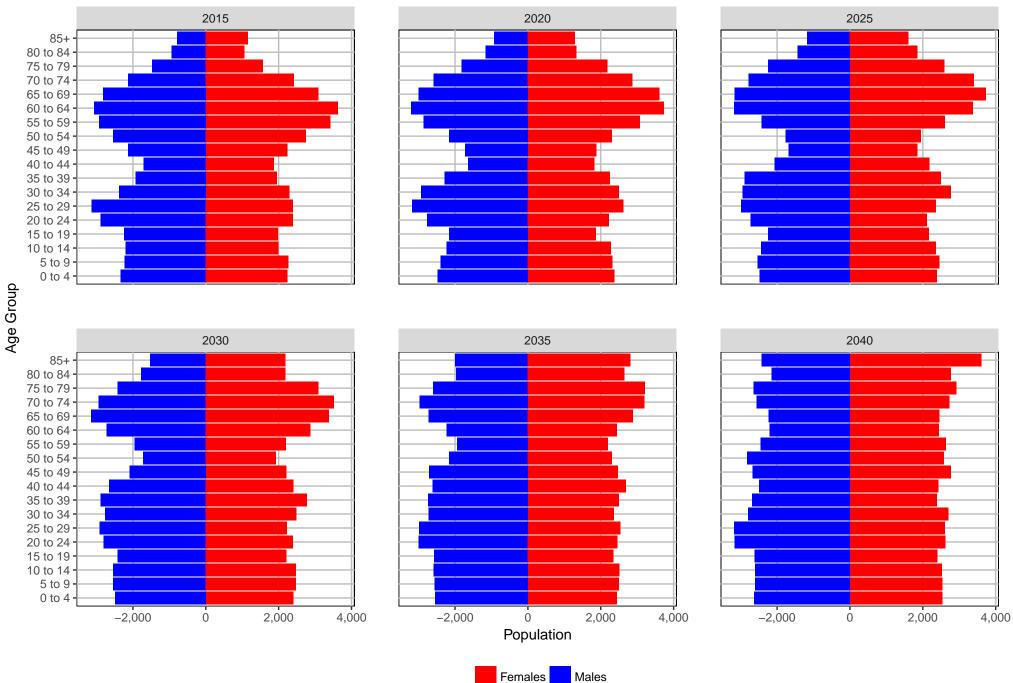

## Chelan County, 2017 GMA Projections

Medium Series Age Distributions

2035

2020

Females Males

Population