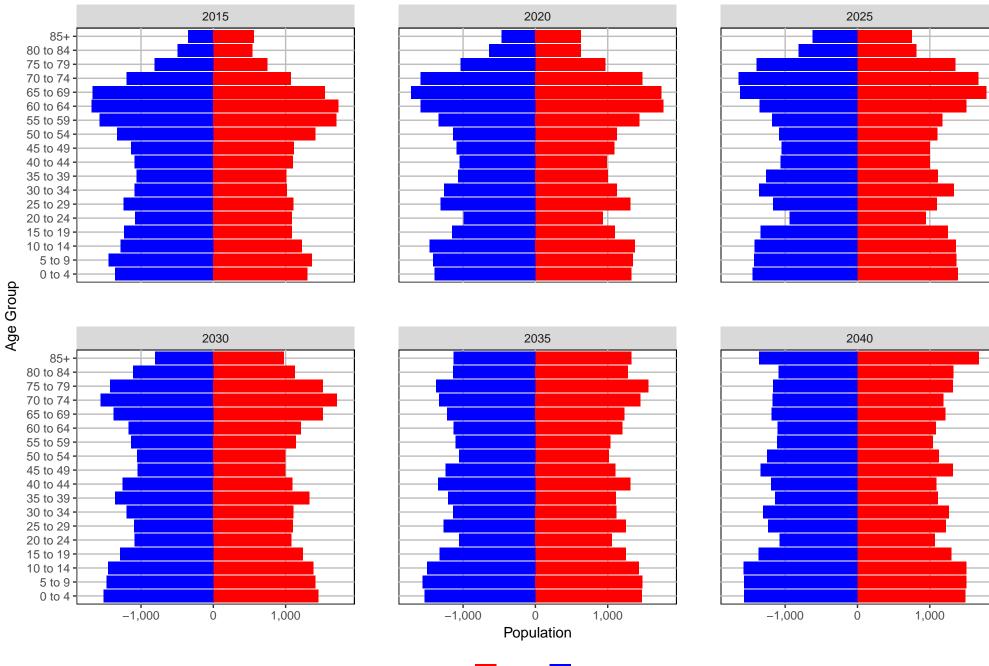

nty, 2017 GMA Projections

Medium Series Age Distributions



OFM Forecasting & Research Division | January 2018

## Jefferson County, 2017 GMA Projections

Medium Series Age Distributions



2,000

1,000

# King County, 2017 GMA Projections

Medium Series Age Distributions



# Kitsap County, 2017 GMA Projections

Medium Series Age Distributions



## Kittitas County, 2017 GMA Projections



## Klickitat County, 2017 GMA Projections



## Lewis County, 2017 GMA Projections

Medium Series Age Distributions





2020



## Lincoln County, 2017 GMA Projections

Medium Series Age Distributions













## Mason County, 2017 GMA Projections

Medium Series Age Distributions



0 to 4 ·









0

Population

2,000

## Okanogan County, 2017 GMA Projections

Medium Series Age Distributions



# Pacific County, 2017 GMA Projections

Medium Series Age Distributions







Females Males

1,000

#### Pend Oreille County, 2017 GMA Projections

Medium Series Age Distributions



-400

0

400



2020







# Pierce County, 2017 GMA Projections

Medium Series Age Distributions



#### San Juan County, 2017 GMA Projections

Medium Series Age Distributions





2020





# Skagit County, 2017 GMA Projections



#### Skamania County, 2017 GMA Projections



#### Snohomish County, 2017 GMA Projections

Medium Series Age Distributions



# Spokane County, 2017 GMA Projections

Medium Series Age Distributions



### Stevens County, 2017 GMA Projections

Medium Series Age Distributions



Males

Females

1,000

2,000

# Thurston County, 2017 GMA Projections

Medium Series Age Distributions