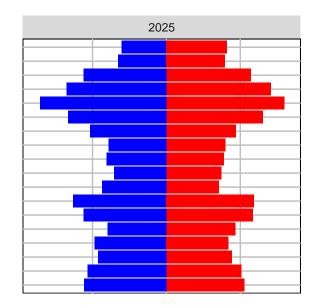

ns



# Garfield County, 2017 GMA Projections

Medium Series Age Distributions





2020





## Grant County, 2017 GMA Projections



#### Grays Harbor County, 2017 GMA Projections



# Island County, 2017 GMA Projections

Medium Series Age Distributions



OFM Forecasting & Research Division | January 2018

## Jefferson County, 2017 GMA Projections

Medium Series Age Distributions



2,000

1,000

# King County, 2017 GMA Projections

Medium Series Age Distributions



# Kitsap County, 2017 GMA Projections

Medium Series Age Distributions



## Kittitas County, 2017 GMA Projections



## Klickitat County, 2017 GMA Projections



## Lewis County, 2017 GMA Projections

Medium Series Age Distributions





2020



## Lincoln County, 2017 GMA Projections

Medium Series Age Distributions













## Mason County, 2017 GMA Projections

Medium Series Age Distributions



0 to 4 ·









0

Population

2,000

## Okanogan County, 2017 GMA Projections

Medium Series Age Distributions



# Pacific County, 2017 GMA Projections

Medium Series Age Distributions







Females Males

1,000

#### Pend Oreille County, 2017 GMA Projections

Medium Series Age Distributions



-400

0

400



2020







# Pierce County, 2017 GMA Projections

Medium Series Age Distributions



#### San Juan County, 2017 GMA Projections

Medium Series Age Distributions





2020





# Skagit County, 2017 GMA Projections



#### Skamania County, 2017 GMA Projections



#### Snohomish County, 2017 GMA Projections

Medium Series Age Distributions



# Spokane County, 2017 GMA Projections

Medium Series Age