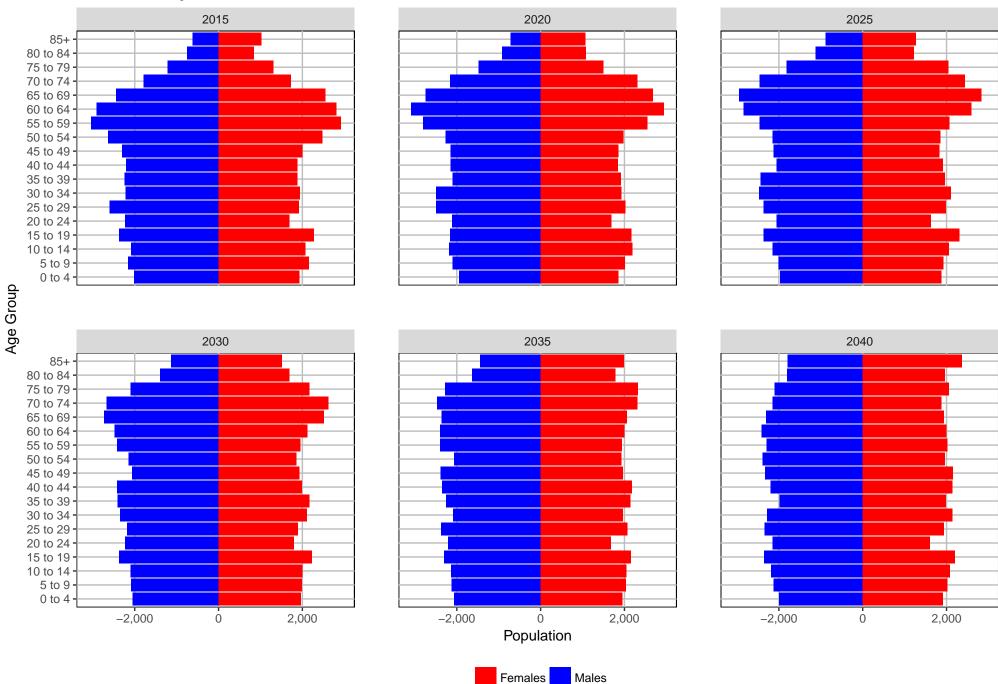

GMA Projections

Medium Series Age Distributions





2035

2020





Females Males

Population

## Clallam County, 2017 GMA Projections

Medium Series Age Distributions





2040

2025



0

2,000

4,000

# Clark County, 2017 GMA Projections

Medium Series Age Distributions



## Columbia County, 2017 GMA Projections

Medium Series Age Distributions





2020





# Cowlitz County, 2017 GMA Projections

Medium Series Age Distributions



## Douglas County, 2017 GMA Projections



# Ferry County, 2017 GMA Projections

Medium Series Age Distributions



Females Males

400

# Franklin County, 2017 GMA Projections



# Garfield County, 2017 GMA Projections

Medium Series Age Distributions





2020





## Grant County, 2017 GMA Projections



#### Grays Harbor County, 2017 GMA Projections



# Island County, 2017 GMA Projections

Medium Series Age Distributions



OFM Forecasting & Research Division | January 2018

## Jefferson County, 2017 GMA Projections

Medium Series Age Distributions



2,000

1,000

# King County, 2017 GMA Projections

Medium Series Age Distributions



# Kitsap County, 2017 GMA Projections

Medium Series Age Distributions



## Kittitas County, 2017 GMA Projections



## Klickitat County, 2017 GMA Projections



## Lewis County, 2017 GMA Projections

Medium Series Age Distributions





2020



## Lincoln County, 2017 GMA Projections

Medium Series Age Distributions













## Mason County, 2017 GMA Projections

Medium Series Age Distributions



0 to 4 ·









0

Population

2,000

## Okanogan County, 2017 GMA Projections

Medium Series Age D