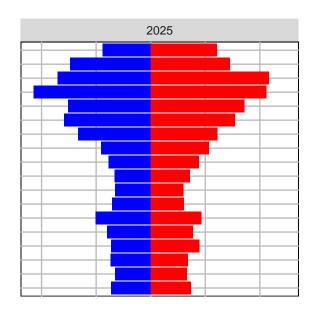

## Chelan County, 2017 GMA Projections

Medium Series Age Distributions

2035

2020

Females Males

Population