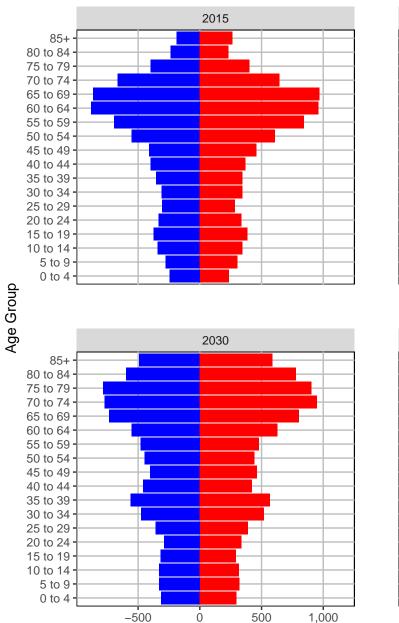

# Ferry County, 2017 GMA Projections

Medium Series Age Distributions

Females Males

400