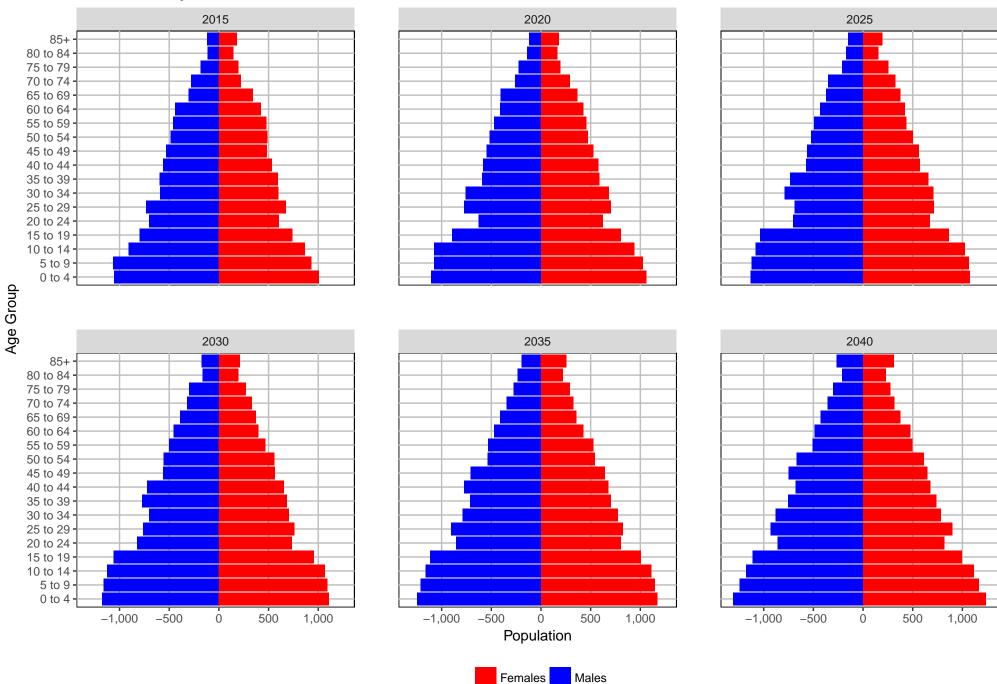

#### Adams County, 2017 GMA Projections



# Asotin County, 2017 GMA Projections



## Benton County, 2017 GMA Projections



## Chelan County, 2017 GMA Projections

Medium Series Age Distributions





2035

2020





Females Males

Population

## Clallam County, 2017 GMA Projections

Medium Series Age Distributions





2040

2025



0

2,000

4,000

# Clark County, 2017 GMA Projections

Medium Series Age Distributions



## Columbia County, 2017 GMA Projections

Medium Series Age Distributions





2020





# Cowlitz County, 2017 GMA Projections

Medium Series Age Distributions



## Douglas County, 2017 GMA Projections



# Ferry County, 2017 GMA Projections

Medium Series Age Distributions



Females Males

400

# Franklin County, 2017 GMA Projections



# Garfield County, 2017 GMA Projections

Medium Series Age Distributio