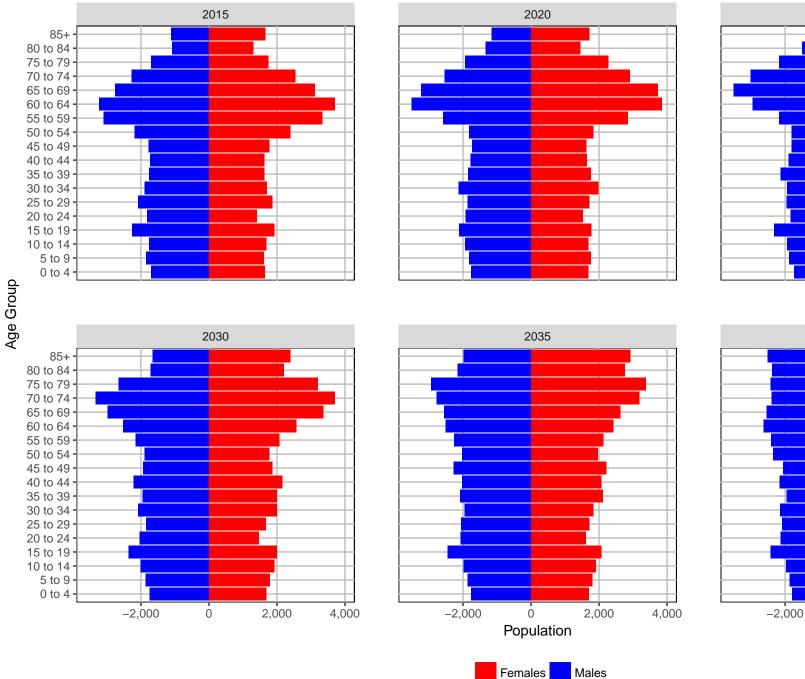

#### Adams County, 2017 GMA Projections



# Asotin County, 2017 GMA Projections



## Benton County, 2017 GMA Projections



## Chelan County, 2017 GMA Projections

Medium Series Age Distributions





2035

2020





Females Males

Population

## Clallam County, 2017 GMA Projections

Medium Series Age Distributions





2040

2025



0

2,000

4,000

# Clark County, 2017 GMA Projections

Medium Series Age Distributions



## Columbia County, 2017 GMA Projections

Medium Series Age Distributions





2020





# Cowlitz County, 2017 GMA Projections

Medium Series Age Distributions



## Douglas County, 2017 GMA Projections



# Ferry County, 2017 GMA Projections

Medium Series Age Distributions



Females Males

400

# Franklin County, 2017 GMA Projections



# Garfield County, 2017 GMA Projections

Medium Series Age Distributions





2020





## Grant County, 2017 GMA Projections



#### Grays Harbor County, 2017 GMA Projections



# Island County, 2017 GMA Projections

Medium Series Age Distributions



OFM Forecasting & Research Division | January 2018

## Jefferson County, 2017 GMA Projections

M