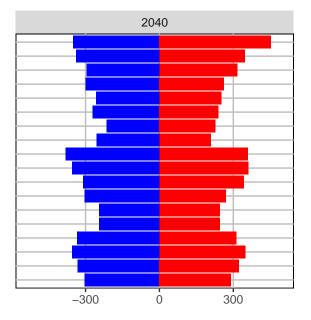

## Chelan County, 2017 GMA Projections

Medium Series Age Distributions

2035

2020

Females Males

Population