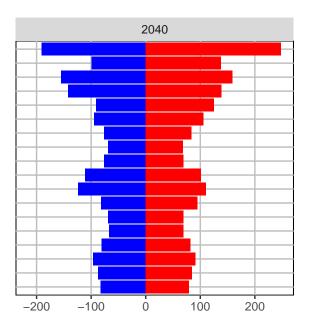

# Ferry County, 2017 GMA Projections

Medium Series Age Distributions

Females Males

400