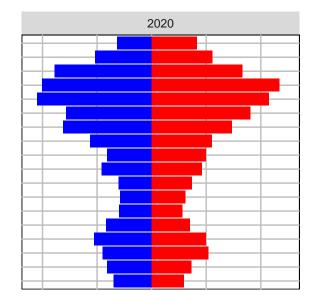

## Chelan County, 2017 GMA Projections

Medium Series Age Distributions

2035

2020

Females Males

Population