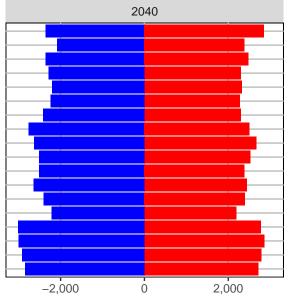

## Clallam County, 2017 GMA Projections

Medium Series Age Distributions

2040

2025

0

2,000

4,000