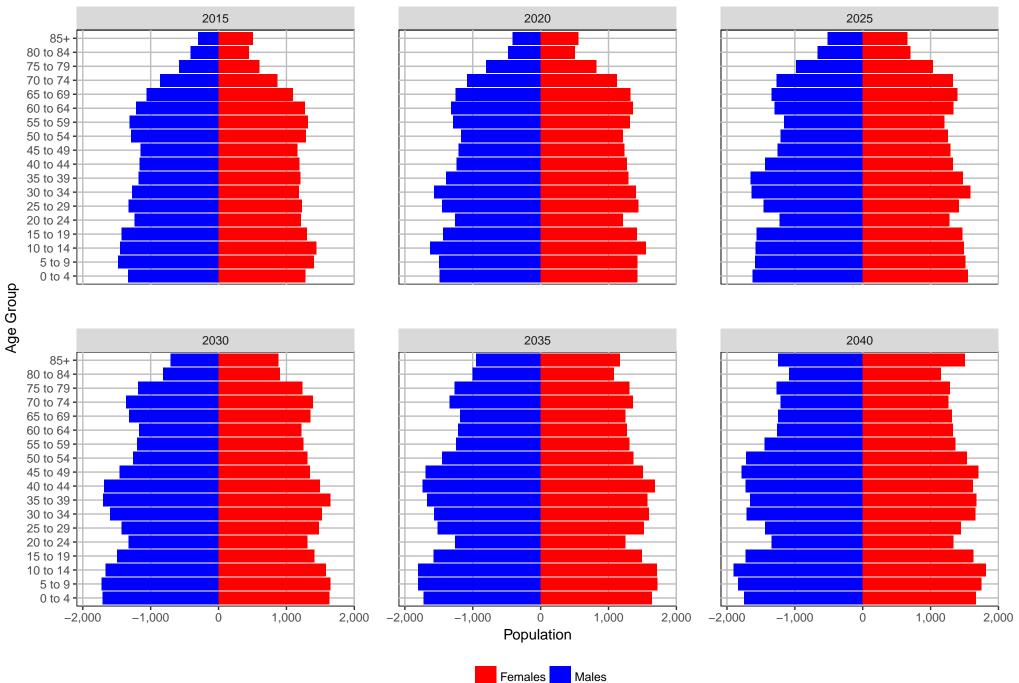

#### Adams County, 2017 GMA Projections



# Asotin County, 2017 GMA Projections



## Benton County, 2017 GMA Projections



## Chelan County, 2017 GMA Projections

Medium Series Age Distributions





2035

2020





Females Males

Population

## Clallam County, 2017 GMA Projections

Medium Series Age Distributions





2040

2025



0

2,000

4,000

# Clark County, 2017 GMA Projections

Medium Series Age Distributions



## Columbia County, 2017 GMA Projections

Medium Series Age Distributions





2020





# Cowlitz County, 2017 GMA Projections

Medium Series Age Distributions



## Douglas County, 2017 GMA Projections



# Ferry County, 2017 GMA Projections

Medium Series Age Distributions



Females Males

400

# Franklin County, 2017 GMA Projections



# Garfield County, 2017 GMA Projections

Medium Series Age Distributions





2020





## Grant County, 2017 GMA Projections



#### Grays Harbor County, 2017 GMA Projections



# Island County, 2017 GMA Projections

Medium Series Age Distributions



OFM Forecasting & Research Division | January 2018

## Jefferson County, 2017 GMA Projections

Medium Series Age Distributions



2,000

1,000

# King County, 2017 GMA Projections

Medium Series Age Distributions



# Kitsap County, 2017 GMA Projections

Medium Series Age Distributions



## Kittitas County, 2017 GMA Projections



## Klickitat County, 2017 GMA Projections



## Lewis County, 2017 GMA Proj