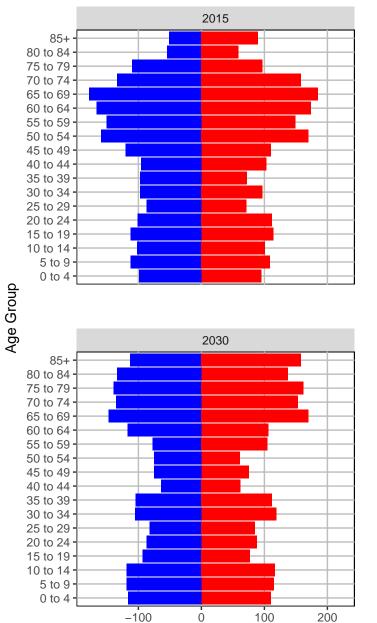

# Ferry County, 2017 GMA Projections

Medium Series Age Distributions

Females Males

400