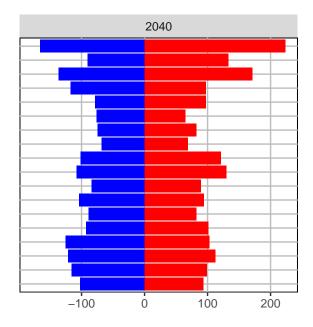

## Chelan County, 2017 GMA Projections

Medium Series Age Distributions

2035

2020

Females Males

Population