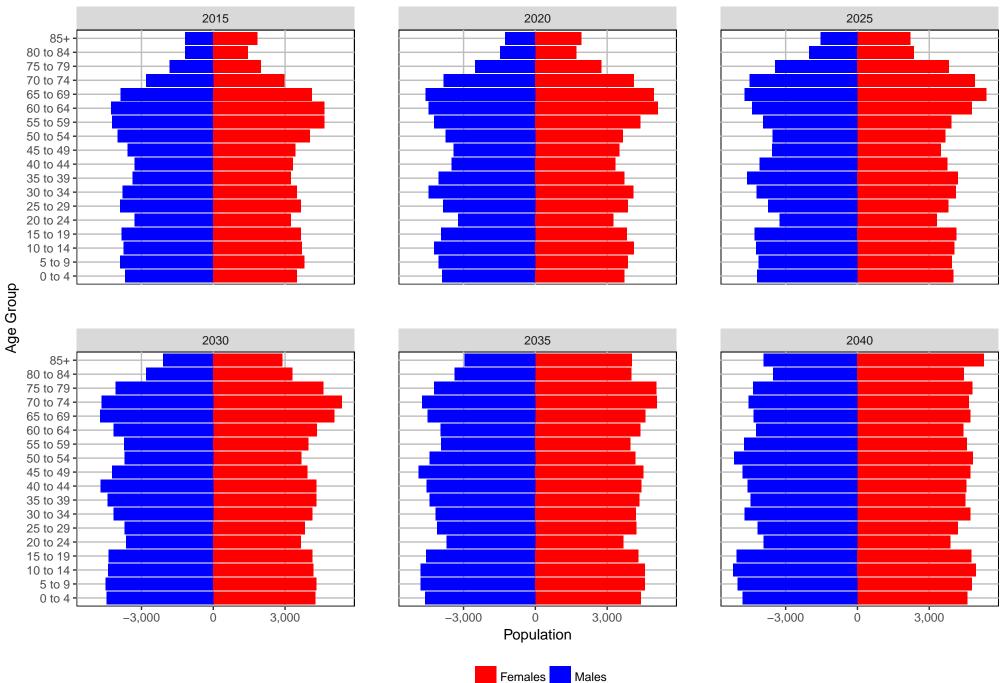

017 GMA Projections



## Lewis County, 2017 GMA Projections

Medium Series Age Distributions





2020



## Lincoln County, 2017 GMA Projections

Medium Series Age Distributions













## Mason County, 2017 GMA Projections

Medium Series Age Distributions



0 to 4 ·









0

Population

2,000

## Okanogan County, 2017 GMA Projections

Medium Series Age Distributions



# Pacific County, 2017 GMA Projections

Medium Series Age Distributions







Females Males

1,000

#### Pend Oreille County, 2017 GMA Projections

Medium Series Age Distributions



-400

0

400



2020







# Pierce County, 2017 GMA Projections

Medium Series Age Distributions



#### San Juan County, 2017 GMA Projections

Medium Series Age Distributions





2020





# Skagit County, 2017 GMA Projections



#### Skamania County, 2017 GMA Projections



#### Snohomish County, 2017 GMA Projections

Medium Series Age Distributions



# Spokane County, 2017 GMA Projections

Medium Series Age Distributions



### Stevens County, 2017 GMA Projections

Medium Series Age Distributions



Males

Females

1,000

2,000

# Thurston County, 2017 GMA Projections

Medium Series Age Distributions



#### Wahkiakum County, 2017 GMA Projections

Medium Series Age Distributions













#### Walla Walla County, 2017 GMA Projections



## Whatcom County, 2017 GMA Projections

Medium Series Age Distributions



## Whitman County, 2017 GMA Projections



## Yakima County, 2017 GMA Projections

Medium Series Age Distributions