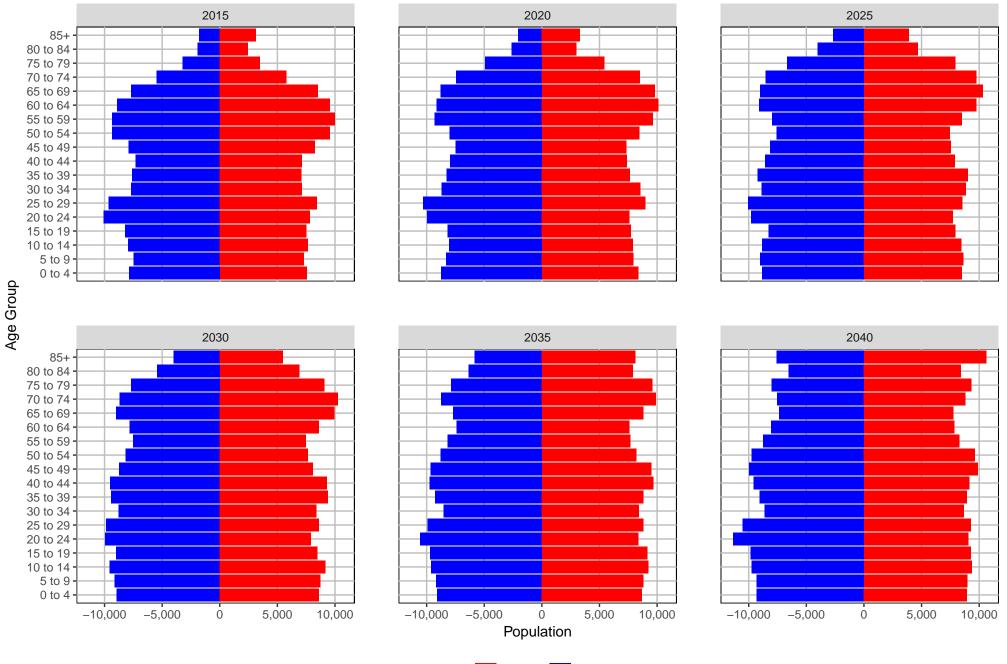

# Cowlitz County, 2017 GMA Projections

Medium Series Age Distributions



## Douglas County, 2017 GMA Projections



# Ferry County, 2017 GMA Projections

Medium Series Age Distributions



Females Males

400

# Franklin County, 2017 GMA Projections



# Garfield County, 2017 GMA Projections

Medium Series Age Distributions





2020





## Grant County, 2017 GMA Projections



#### Grays Harbor County, 2017 GMA Projections



# Island County, 2017 GMA Projections

Medium Series Age Distributions



OFM Forecasting & Research Division | January 2018

## Jefferson County, 2017 GMA Projections

Medium Series Age Distributions



2,000

1,000

# King County, 2017 GMA Projections

Medium Series Age Distributions



# Kitsap County, 2017 GMA Projections

Medium Series Age Distributions



## Kittitas County, 2017 GMA Projections



## Klickitat County, 2017 GMA Projections



## Lewis County, 2017 GMA Projections

Medium Series Age Distributions





2020



## Lincoln County, 2017 GMA Projections

Medium Series Age Distributions













## Mason County, 2017 GMA Projections

Medium Series Age Distributions



0 to 4 ·









0

Population

2,000

## Okanogan County, 2017 GMA Projections

Medium Series Age Distributions



# Pacific County, 2017 GMA Projections

Medium Series Age Distributions







Females Males

1,000

#### Pend Oreille County, 2017 GMA Projections

Medium Series Age Distributions



-400

0

400



2020







# Pierce County, 2017 GMA Projections

Medium Series Age Distributions



#### San Juan County, 2017 GMA Projections

Medium Series Age