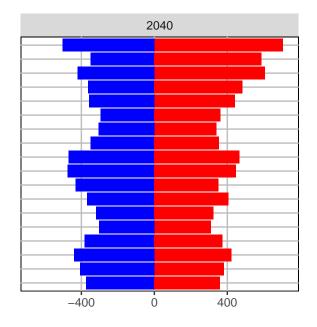

## Chelan County, 2017 GMA Projections

Medium Series Age Distributions

2035

2020

Females Males

Population