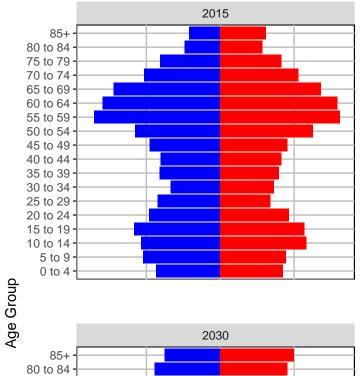

## Jefferson County, 2017 GMA Projections

Medium Series Age Distributions

2,000

1,000