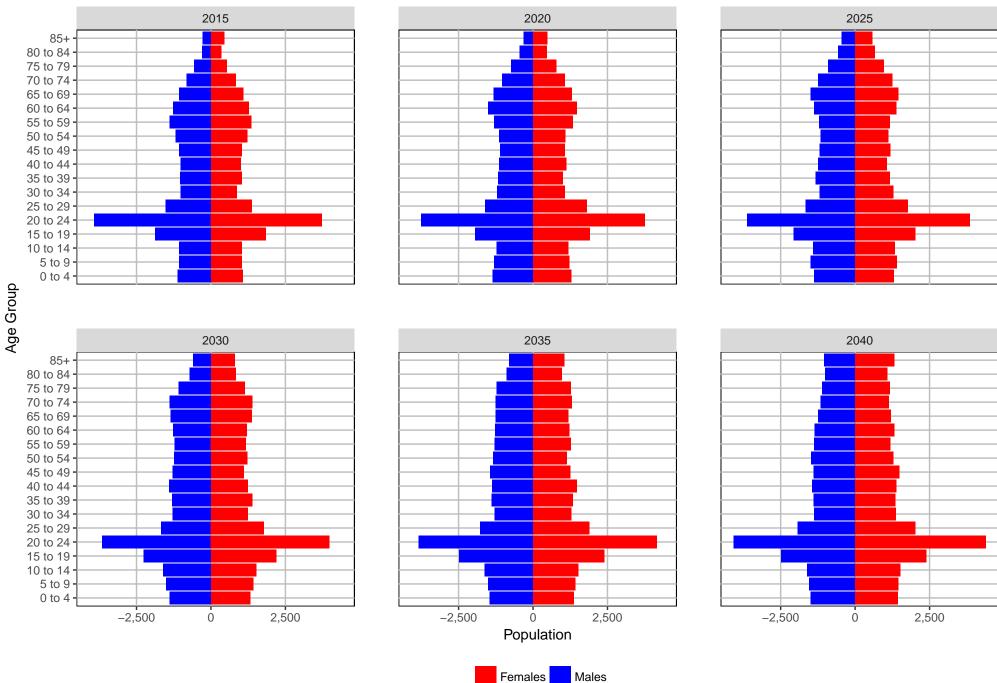

Medium Series Age Distributions



## Douglas County, 2017 GMA Projections



# Ferry County, 2017 GMA Projections

Medium Series Age Distributions



Females Males

400

# Franklin County, 2017 GMA Projections



# Garfield County, 2017 GMA Projections

Medium Series Age Distributions





2020





## Grant County, 2017 GMA Projections



#### Grays Harbor County, 2017 GMA Projections



# Island County, 2017 GMA Projections

Medium Series Age Distributions



OFM Forecasting & Research Division | January 2018

## Jefferson County, 2017 GMA Projections

Medium Series Age Distributions



2,000

1,000

# King County, 2017 GMA Projections

Medium Series Age Distributions



# Kitsap County, 2017 GMA Projections

Medium Series Age Distributions



## Kittitas County, 2017 GMA Projections



## Klickitat County, 2017 GMA Projections



## Lewis County, 2017 GMA Projections

Medium Series Age Distributions





2020



## Lincoln County, 2017 GMA Projections

Medium Series Age Distributions













## Mason County, 2017 GMA Projections

Medium Series Age Distributions



0 to 4 ·









0

Population

2,000

## Okanogan County, 2017 GMA Projections

Medium Series Age Distributions



# Pacific County, 2017 GMA Projections

Medium Series Age Distributions







Females Males

1,000

#### Pend Oreille County, 2017 GMA Projections

Medium Series Age Distributions



-400

0

400



2020







# Pierce County, 2017 GMA Projections

Medium Series Age Distributions



#### San Juan County, 2017 GMA Projections

Medium Series Age Distributions





2020





# Skagit County