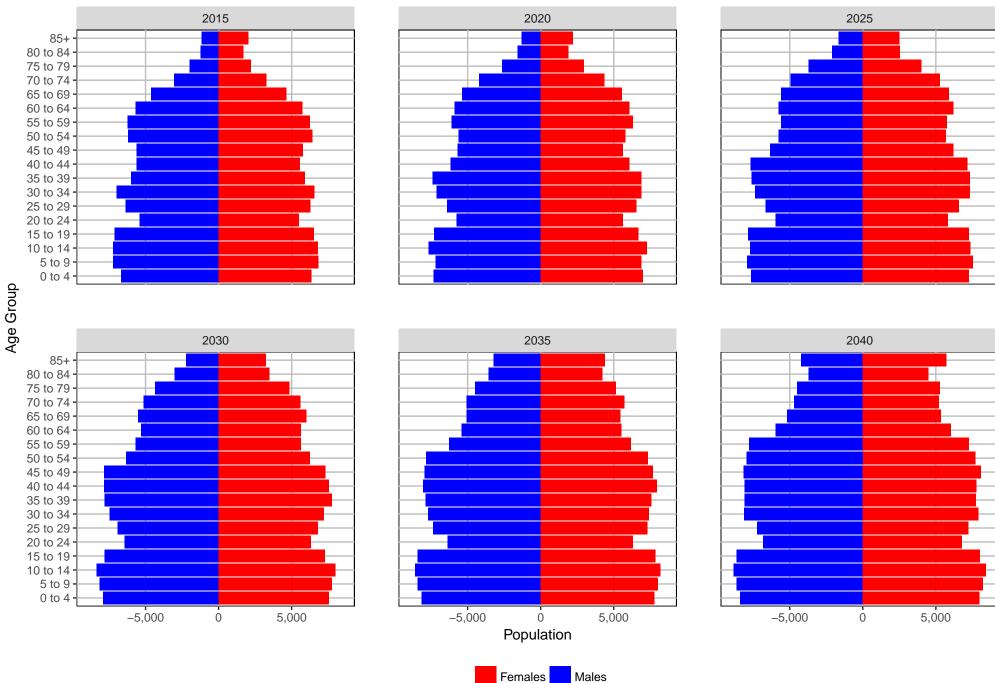

# Clark County, 2017 GMA Projections

Medium Series Age Distributions

# Cowlitz County, 2017 GMA Projections

Medium Series Age Distributions