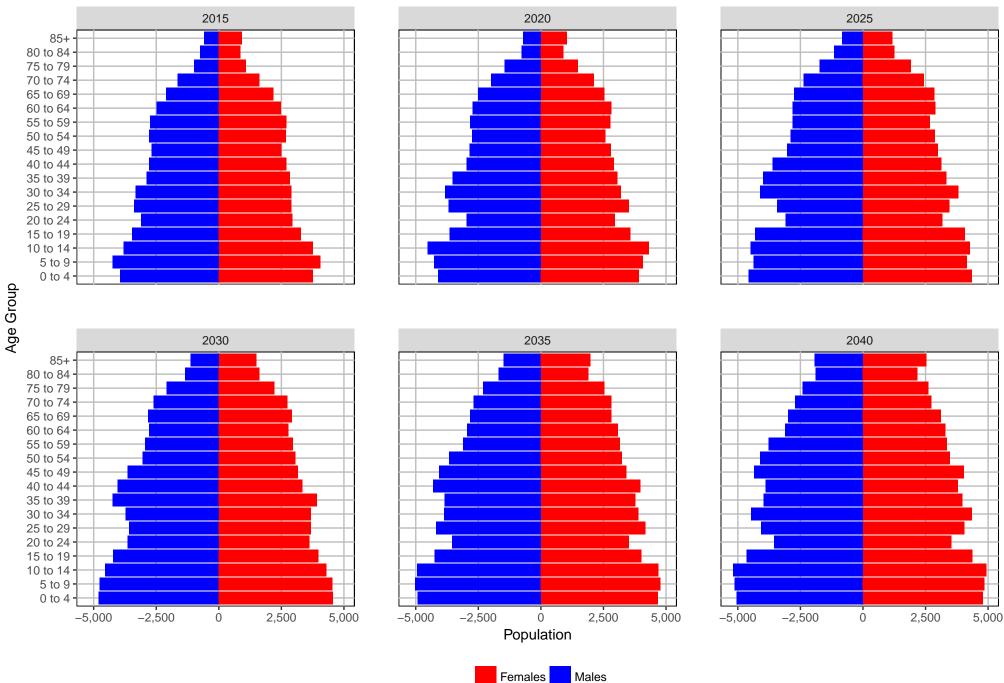

ty, 2017 GMA Projections



## Chelan County, 2017 GMA Projections

Medium Series Age Distributions





2035

2020





Females Males

Population

## Clallam County, 2017 GMA Projections

Medium Series Age Distributions





2040

2025



0

2,000

4,000

# Clark County, 2017 GMA Projections

Medium Series Age Distributions



## Columbia County, 2017 GMA Projections

Medium Series Age Distributions





2020





# Cowlitz County, 2017 GMA Projections

Medium Series Age Distributions



## Douglas County, 2017 GMA Projections



# Ferry County, 2017 GMA Projections

Medium Series Age Distributions



Females Males

400

# Franklin County, 2017 GMA Projections



# Garfield County, 2017 GMA Projections

Medium Series Age Distributions





2020





## Grant County, 2017 GMA Projections



#### Grays Harbor County, 2017 GMA Projections



# Island County, 2017 GMA Projections

Medium Series Age Distributions



OFM Forecasting & Research Division | January 2018

## Jefferson County, 2017 GMA Projections

Medium Series Age Distributions



2,000

1,000

# King County, 2017 GMA Projections

Medium Series Age Distributions



# Kitsap County, 2017 GMA Projections

Medium Series Age Distributions



## Kittitas County, 2017 GMA Projections



## Klickitat County, 2017 GMA Projections



## Lewis County, 2017 GMA Projections

Medium Series Age Distributions





2020



## Lincoln County, 2017 GMA Projections

Medium Series Age Distributions













## Mason County, 2017 GMA Projections

Medium Series Age Distributions



0 to 4 ·









0

Population

2,000

## Okanogan