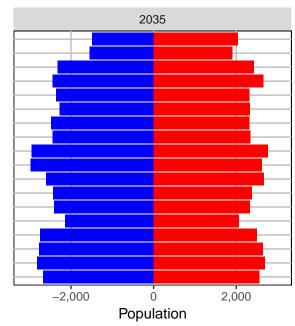

um Series Age Distributions



Females Males

400

# Franklin County, 2017 GMA Projections



# Garfield County, 2017 GMA Projections

Medium Series Age Distributions





2020





## Grant County, 2017 GMA Projections



#### Grays Harbor County, 2017 GMA Projections



# Island County, 2017 GMA Projections

Medium Series Age Distributions



OFM Forecasting & Research Division | January 2018

## Jefferson County, 2017 GMA Projections

Medium Series Age Distributions



2,000

1,000

# King County, 2017 GMA Projections

Medium Series Age Distributions



# Kitsap County, 2017 GMA Projections

Medium Series Age Distributions



## Kittitas County, 2017 GMA Projections



## Klickitat County, 2017 GMA Projections



## Lewis County, 2017 GMA Projections

Medium Series Age Distributions





2020



## Lincoln County, 2017 GMA Projections

Medium Series Age Distributions













## Mason County, 2017 GMA Projections

Medium Series Age Distributions



0 to 4 ·









0

Population

2,000

## Okanogan County, 2017 GMA Projections

Medium Series Age Distributions



# Pacific County, 2017 GMA Projections

Medium Series Age Distributions







Females Males

1,000

#### Pend Oreille County, 2017 GMA Projections

Medium Series Age Distributions



-400

0

400



2020







# Pierce County, 2017 GMA Projections

Medium Series Age Distributions



#### San Juan County, 2017 GMA Projections

Medium Series Age Distributions





2020





# Skagit County, 2017 GMA Projections



#### Skamania County, 2017 GMA Projections



#### Snohomish County, 2017 GMA Projections

Medi