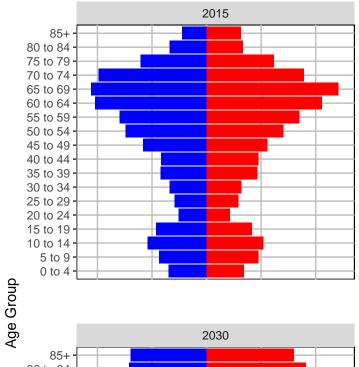

### Stevens County, 2017 GMA Projections

Medium Series Age Distributions

Males

Females

1,000

2,000