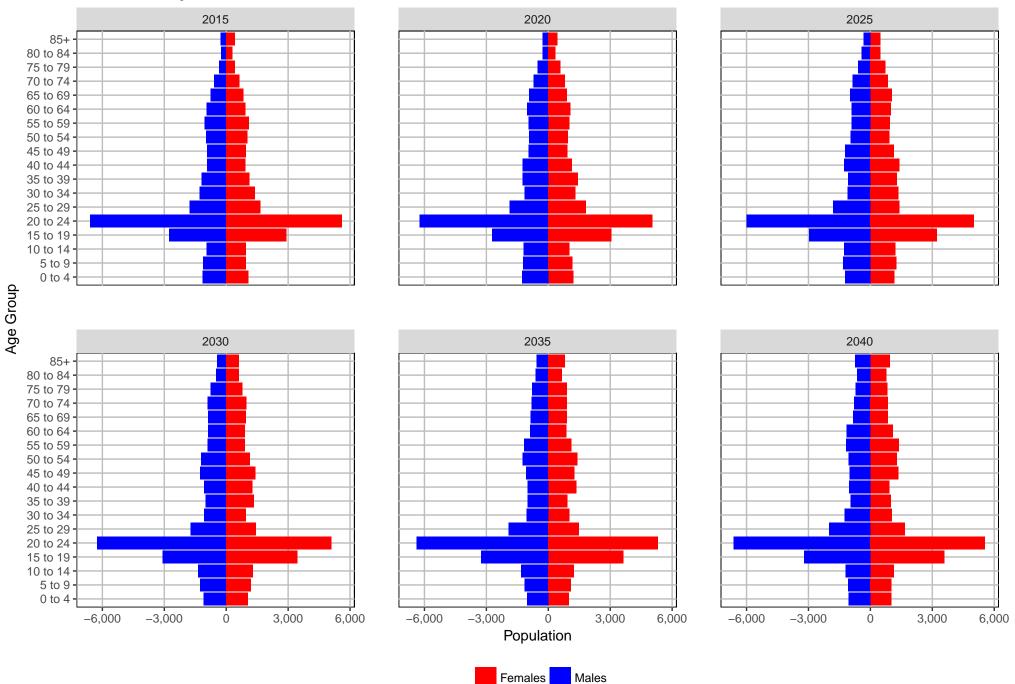

Series Age Distributions



#### San Juan County, 2017 GMA Projections

Medium Series Age Distributions





2020





# Skagit County, 2017 GMA Projections



#### Skamania County, 2017 GMA Projections



#### Snohomish County, 2017 GMA Projections

Medium Series Age Distributions



# Spokane County, 2017 GMA Projections

Medium Series Age Distributions



### Stevens County, 2017 GMA Projections

Medium Series Age Distributions



Males

Females

1,000

2,000

# Thurston County, 2017 GMA Projections

Medium Series Age Distributions



#### Wahkiakum County, 2017 GMA Projections

Medium Series Age Distributions













#### Walla Walla County, 2017 GMA Projections



## Whatcom County, 2017 GMA Projections

Medium Series Age Distributions



## Whitman County, 2017 GMA Projections



## Yakima County, 2017 GMA Projections

Medium Series Age Distributions