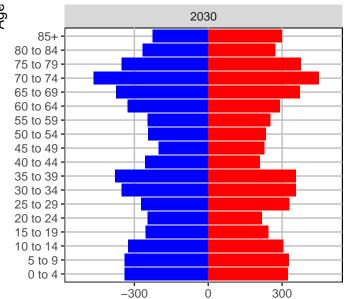

## Chelan County, 2017 GMA Projections

Medium Series Age Distributions

2035

2020

Females Males

Population