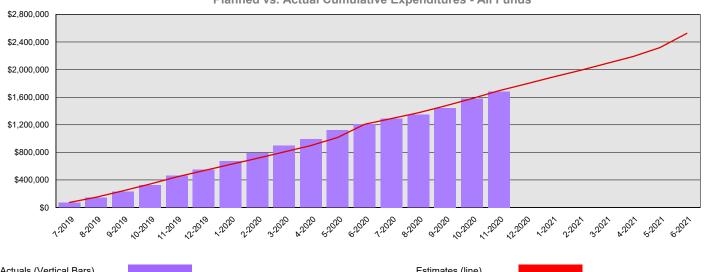

Monthly Planned vs. Actual Expenditures - All Funds

Planned vs. Actual Cumulative Expenditures - All Funds

Actuals (Vertical Bars) Estimates (line)