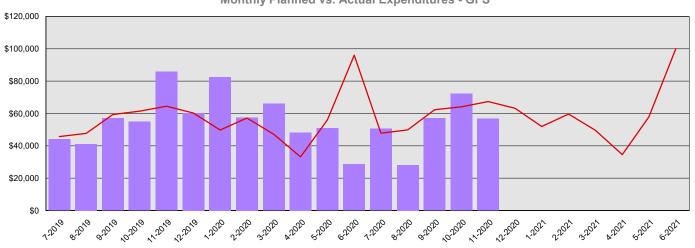

### Community and Technical College System Summary Financial Report for 2019-21 Biennium to Date

**Dollars in Thousands** 

All Funds Variance to Date \$11,252 Underexpenditure 0.7% Underexpenditure

Monthly Planned vs. Actual Expenditures - GFS