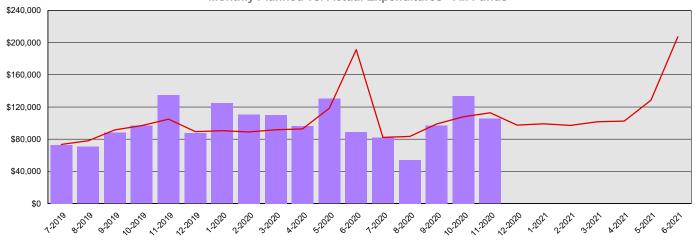

Monthly Planned vs. Actual Expenditures - All Funds

Planned vs. Actual Cumulative Expenditures - All Funds

Actuals (Vertical Bars) Estimates (line)