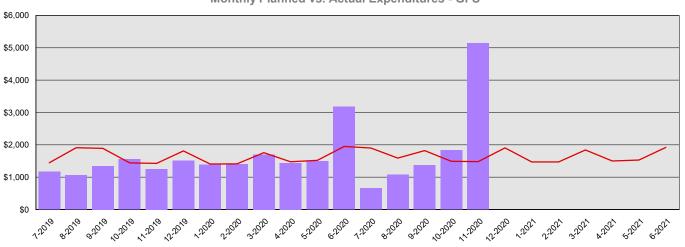

### Department of Agriculture Summary Financial Report for 2019-21 Biennium to Date

**Dollars in Thousands** 

Monthly Planned vs. Actual Expenditures - GFS

Monthly Planned vs. Actual Expenditures - All Funds