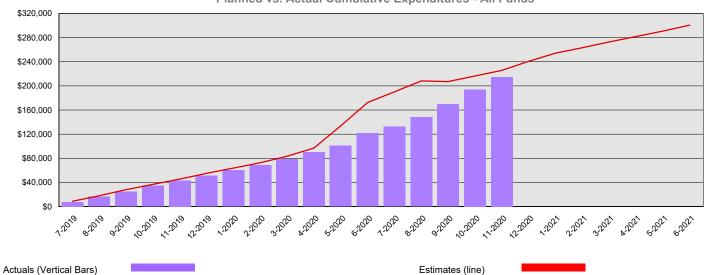

### Department of Agriculture Summary Financial Report for 2019-21 Biennium to Date

**Dollars in Thousands** 



Monthly Planned vs. Actual Expenditures - GFS



Monthly Planned vs. Actual Expenditures - All Funds



Planned vs. Actual Cumulative Expenditures - All Funds



# Department of Agriculture Summary Financial Report for 2019-21 Biennium to Date

Dollars in Thousands

**Program/Fund Expenditure Detail** 

| Expenditures by Program                 | 3     | Estimate <sup>1</sup> | Actual    | Variance | % Var. |
|-----------------------------------------|-------|-----------------------|-----------|----------|--------|
| Agency Operations                       |       | \$16,737              | \$15,440  | \$1,297  | 7.7%   |
| Commodity Inspection                    |       | \$52,494              | \$52,860  | (\$366)  | -0.7%  |
| Food Safety, Animal Health and Consumer |       | \$25,491              | \$24,206  | \$1,285  | 5.0%   |
| Services                                |       |                       |           |          |        |
| Plant