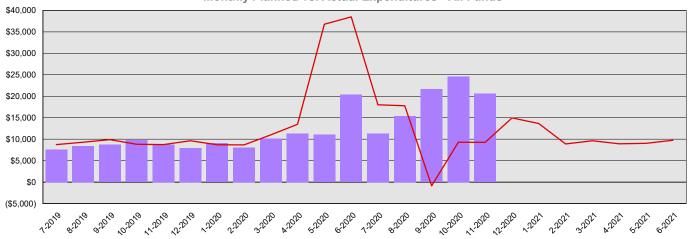

### Department of Agriculture Summary Financial Report for 2019-21 Biennium to Date

**Dollars in Thousands** 

Monthly Planned vs. Actual Expenditures - GFS

Monthly Planned vs. Actual Expenditures - All Funds