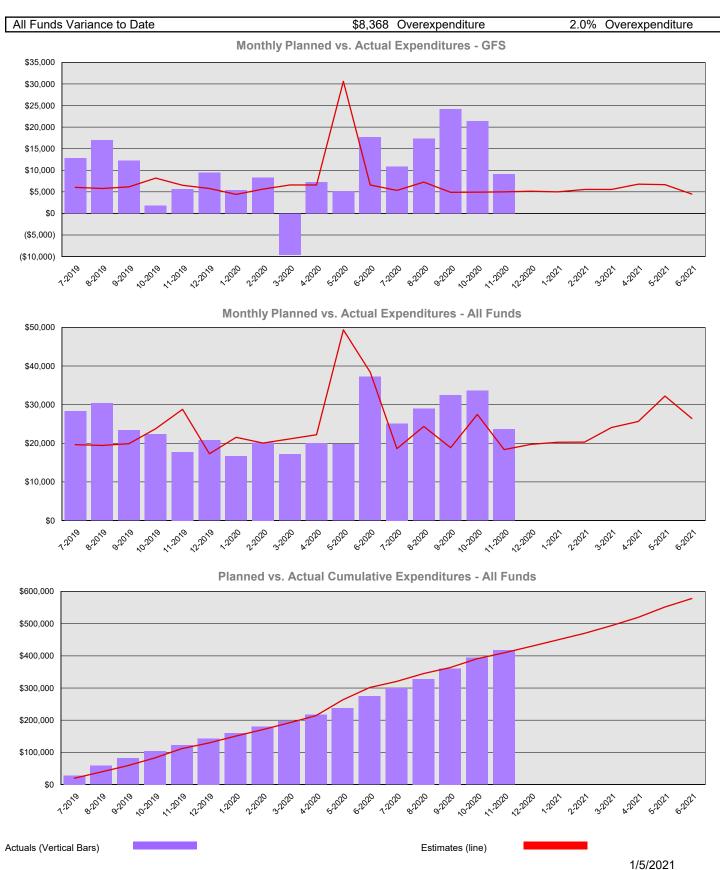

Dollars in Thousands



Dollars in Thousands

| Program/Fund Expenditure Detail   |       |                       |                      |            |                     |
|-----------------------------------|-------|-----------------------|----------------------|------------|---------------------|
| Expenditures by Program           |       | Estimate <sup>1</sup> | Actual               | Variance   | % Var.              |
| Administration and Agency Support |       | \$30,756              | \$27,665             | \$3,091    | 10.1%               |
| Resource Protection               |       | \$172,905             | \$204,761            | (\$31,856) | <mark>-18.4%</mark> |
| Resource Management               |       | \$148,703             | \$129,105            | \$19,598   | 13.2%               |
| Statew