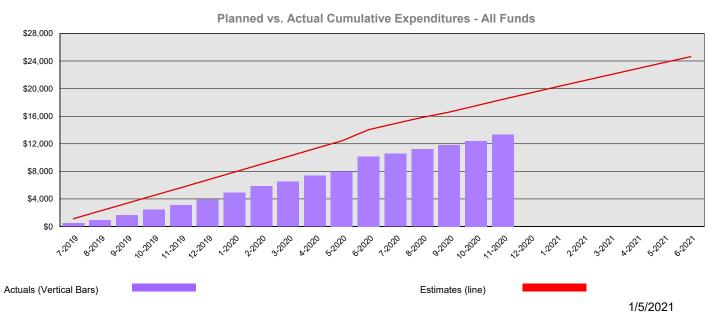

## Puget Sound Partnership Summary Financial Report for 2019-21 Biennium to Date

**Dollars in Thousands** 









## Puget Sound Partnership Summary Financial Report for 2019-21 Biennium to Date

Dollars in Thousands

## **Program/Fund Expenditure Detail**

| Expenditures by Program      | Ū     | Estimate <sup>1</sup> | Actual   | Variance | % Var. |
|------------------------------|-------|-----------------------|----------|----------|--------|
| Administration               |       | \$18,445              | \$13,356 | \$5,089  | 27.6%  |
|                              | Total | \$18,445              | \$13,356 | \$5,089  | 27.6%  |
| Expenditure by Fund Group    |       | Estimate <sup>1</sup> | Actual   | Variance | % Var. |
| General Fund Federal         |       | \$9,926               | \$6,683  | \$3,243  | 32.7%  |
| General Fund State           |       | \$6,676               | \$6,049  | \$