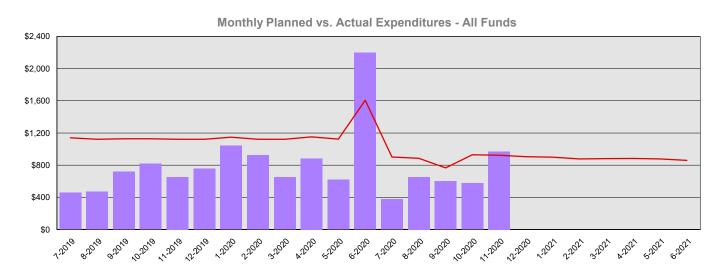

## Puget Sound Partnership Summary Financial Report for 2019-21 Biennium to Date

**Dollars in Thousands** 









## Puget Sound Partnership Summary Financial Report for 2019-21 Biennium to Date

Dollars in Thousands

## **Program/Fund Expenditure Detail**

| Expenditures by Program      | Ū     | Estimate <sup>1</sup> | Actual   | Variance | % Var. |
|------------------------------|-------|-----------------------|----------|----------|--------|
| Administration               |       | \$18,445              | \$13,356 | \$5,089  | 27.6%  |
|                              | Total | \$18,445              | \$13,356 | \$5,089  | 27.6%  |
| Expenditure by Fund Group    |       | Estimate <sup>1</sup> | Actual   | Variance | % Var. |
| General Fund Federal         |       | \$9,926               | \$6,683  | \$3,243  | 32.7%  |
| General Fund State           |       | \$6,676               | \$6,049  |