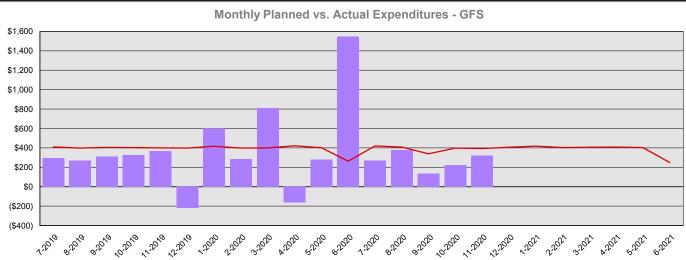

## Puget Sound Partnership Summary Financial Report for 2019-21 Biennium to Date

**Dollars in Thousands** 









## Puget Sound Partnership Summary Financial Report for 2019-21 Biennium to Date

Dollars in Thousands

## **Program/Fund Expenditure Detail**

| Expenditures by Program      | Ū     | Estimate <sup>1</sup> | Actual   | Variance | % Var. |
|------------------------------|-------|-----------------------|----------|----------|--------|
| Administration               |       | \$18,445              | \$13,356 | \$5,089  | 27.6%  |
|                              | Total | \$18,445              | \$13,356 | \$5,089  | 27.6%  |
| Expenditure by Fund Group    |       | Estimate <sup>1</sup> | Actual   | Variance | % Var. |
| General Fund Federal         |       | \$9,926               | \$6,683  | \$3,243  | 32.7%  |
| General Fund State           |       | \$6,676               | \$6,049