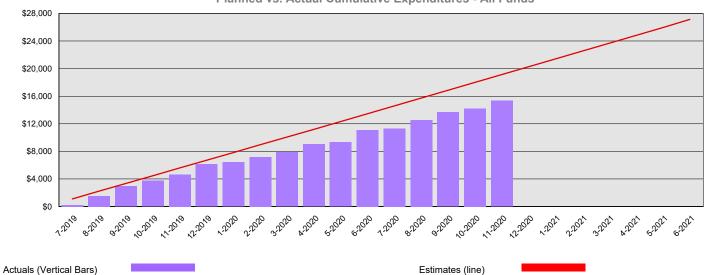

### State Conservation Commission Summary Financial Report for 2019-21 Biennium to Date

**Dollars in Thousands** 

All Funds Variance to Date \$3,790 Underexpenditure 19.8% Underexpenditure

#### Planned vs. Actual Cumulative Expenditures - All Funds

# State Conservation Commission Summary Financial Report for 2019-21 Biennium to Date

Dollars in Thousands