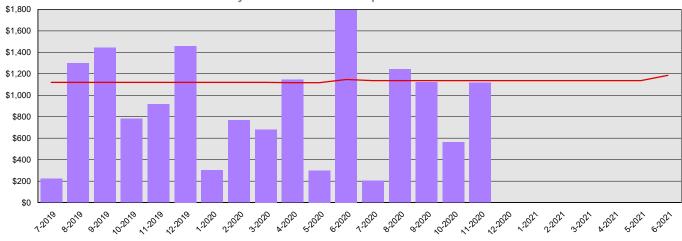

### **Program/Fund Expenditure Detail**

| Expenditures by Program            | J     | Estimate <sup>1</sup> | Actual   | Variance | % Var. |
|------------------------------------|-------|-----------------------|----------|----------|--------|
| Conservation Commission Operations |       | \$19,144              | \$15,354 | \$3,790  | 19.8%  |
|                                    | Total | \$19,144              | \$15,354 | \$3,790  | 19.8%  |
| Expenditure by Fund Group          |       | Estimate <sup>1</sup> | Actual   | Variance | % Var. |
| General Fund Federal               |       | \$1,477               | \$549    | \$928    | 62.8%  |
| General Fund State                 |       | \$10,785              | \$10,374 | \$411    | 3.8%   |
| Other Funds Non-Appropriated       |       | \$4                   | \$0      | \$4      | 100.0% |
| Other Funds State                  |       | \$6,878               | \$4,431  | \$2,447  | 35.6%  |
|                                    | Total | \$19,144              | \$15,354 | \$3,790  | 19.8%  |
| FTEs by Program                    |       | Estimate <sup>1</sup> | Actual   | Variance | % Var. |
| Conservation Commission Operations |       | 18.6                  | 21.6     | (3.0)    | -16.1% |
| ·                                  | Total | 18.6                  | 21.6     | (3.0)    | -16.1% |