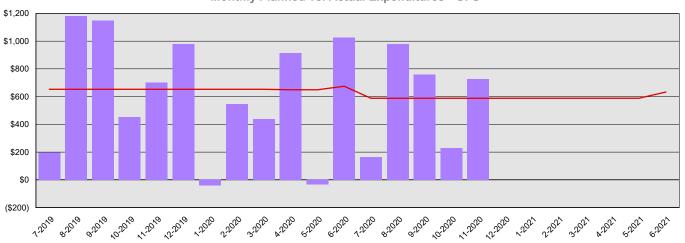

### State Conservation Commission Summary Financial Report for 2019-21 Biennium to Date

**Dollars in Thousands** 

All Funds Variance to Date \$3,790 Underexpenditure 19.8% Underexpenditure

#### Monthly Planned vs. Actual Expenditures - All Funds

# State Conservation Commission Summary Financial Report for 2019-21 Biennium to Date

Dollars in Thousands