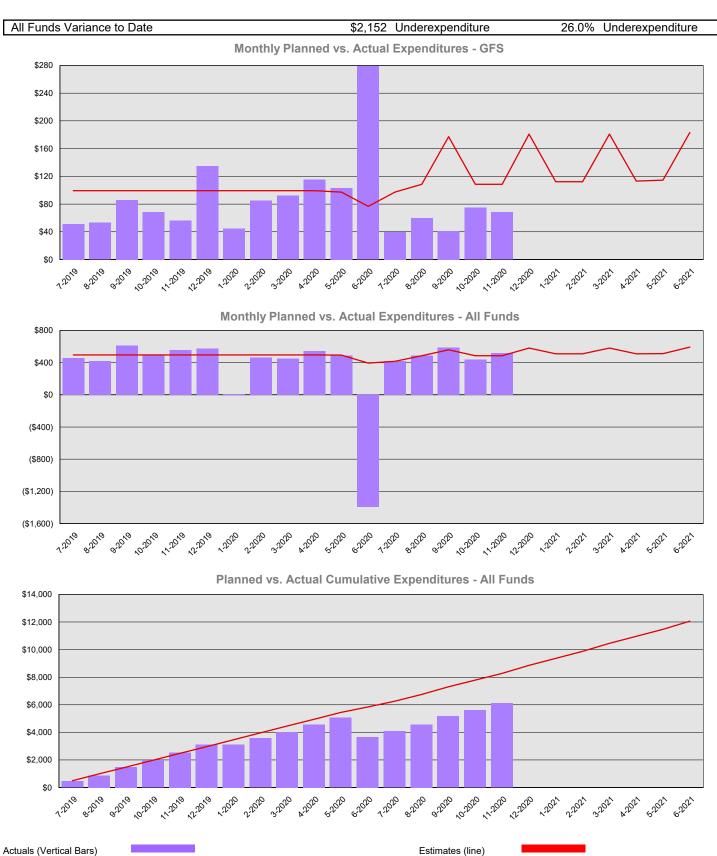

## Recreation and Conservation Funding Board Summary Financial Report for 2019-21 Biennium to Date

Dollars in Thousands

**Program/Fund Expenditure Detail** 

|                           |                                                                                    |                                                                                                                                            | • ••••                                                                                                                                                                                                                                                                                                                                                                                                                                            |                                                                                                                                                                                                                                                                                                                                                                                                                                                                                                                                                                                                                     |                         |
|---------------------------|------------------------------------------------------------------------------------|--------------------------------------------------------------------------------------------------------------------------------------------|---------------------------------------------------------------------------------------------------------------------------------------------------------------------------------------------------------------------------------------------------------------------------------------------------------------------------------------------------------------------------------------------------------------------------------------------------|---------------------------------------------------------------------------------------------------------------------------------------------------------------------------------------------------------------------------------------------------------------------------------------------------------------------------------------------------------------------------------------------------------------------------------------------------------------------------------------------------------------------------------------------------------------------------------------------------------------------|-------------------------|
| Expenditures by Program   |                                                                                    | Estimate <sup>1</sup>                                                                                                                      | Actual                                                                                                                                                                                                                                                                                                                                                                                                                                            | Variance                                                                                                                                                                                                                                                                                                                                                                                                                                                                                                                                                                                                            | % Var.                  |
|                           |                                                                                    | \$8,274                                                                                                                                    | \$6,122                                                                                                                                                                                                                                                                                                                                                                                                                                           | \$2,152                                                                                                                                                                                                                                                                                                                                                                                                                                                                                                                                                                                                             | 26.0%                   |
|                           | Total                                                                              | \$8,274                                                                                                                                    | \$6,122                                                                                                                                                                                                                                                                                                                                                                                                                                           | \$2,152                                                                                                                                                                                                                                                                                                                                                                                                                                                                                                                                                                                                             | 26.0%                   |
| Expenditure by Fund Group |                                                                                    | Estimate <sup>1</sup>                                                                                                                      | Actual                                                                                                                                                                                                                                                                                                                                                                                                                                            | Variance                                                                                                                                                                                                                                                                                                                                                                                                                                                                                                                                                                                                            | % Var.                  |
| d Federal                 |                                                                                    | \$2,640                                                                                                                                    | \$1,094                                                                                                                                                                                                                                                                                                                                                                                                                                           | \$1,546                                                                                                                                                                                                                                                                                                                                                                                                                                                                                                                                                                                                             | 58.6%                   |
| d Private/Local           |                                                                                    | \$17                                                                                                                                       | \$3                                                                                                                                                                                                                                                                                                                                                                                                                                               | \$14                                                                                                                                                                                                                                                                                                                                                                                                                                                                                                                                                                                                                | 82.4%                   |
| d State                   |                                                                                    | \$1,768                                                                                                                                    | \$1,451                                                                                                                                                                                                                                                                                                                                                                                                                                           | \$317                                                                                                                                                                                                                                                                                                                                                                                                                                                                                                                                                                                                               | 17.9%                   |
| Non-Appropriated          |                                                                                    | \$12                                                                                                                                       | \$6                                                                                                                                                                                                                                                                                                                                                                                                                                               | \$6                                                                                                                                                                                                                                                                                                                                                                                                                                                                                                                                                                                                                 | 50.0%                   |
| State                     |                                                                                    | \$3,836                                                                                                                                    | \$3,567                                                                                                                                                                                                                                                                                                                                                                                                                                           | \$269                                                                                                                                                                                                                                                                                                                                                                                                                                                                                                                                                                                                               | 7.0%                    |
|                           | Total                                                                              | \$8,273                                                                                                                                    | \$6,121                                                                                                                                                                                                                                                                                                                                                                                                                                           | \$2,152                                                                                                                                                                                                                                                                                                                                                                                                                                                                                                                                                                                                             | 26.0%                   |
| FTEs by Program           |                                                                                    | Estimate <sup>1</sup>                                                                                                                      | Actual                                                                                                                                                                                                                                                                                                                                                                                                                                            | Variance                                                                                                                                                                                                                                                                                                                                                                                                                                                                                                                                                                                                            | % Var.                  |
|                           |                                                                                    | 20.1                                                                                                                                       | 20.5                                                                                                                                                                                                                                                                                                                                                                                                                                              | (0.4)                                                                                                                                                                                                                                                                                                                                                                                                                                                                                                                                                                                                               | -2.0%                   |
|                           | Total                                                                              | 20.1                                                                                                                                       | 20.5                                                                                                                                                                                                                                                                                                                                                                                                                                              | (0.4)                                                                                                                                                                                                                                                                                                                                                                                                                                                                                                                                                                                                               | -2.0%                   |
|                           | Expenditure by Fund Group d Federal d Private/Local d State Non-Appropriated State | Expenditures by Program  Total  Expenditure by Fund Group d Federal d Private/Local d State Non-Appropriated State  Total  FTEs by Program | Expenditures by Program         Estimate¹           \$8,274         \$8,274           Total         \$8,274           Expenditure by Fund Group         Estimate¹           d Federal         \$2,640           d Private/Local         \$17           d State         \$1,768           Non-Appropriated         \$12           State         \$3,836           Total         \$8,273           FTEs by Program         Estimate¹           20.1 | Expenditures by Program         Estimate¹         Actual           \$8,274         \$6,122           Total         \$8,274         \$6,122           Expenditure by Fund Group         Estimate¹         Actual           d Federal         \$2,640         \$1,094           d Private/Local         \$17         \$3           d State         \$1,768         \$1,451           Non-Appropriated         \$12         \$6           State         \$3,836         \$3,567           Total         \$8,273         \$6,121           FTEs by Program         Estimate¹         Actual           20.1         20.5 | Expenditures by Program |