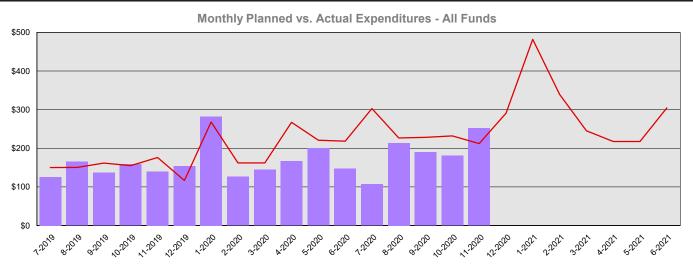

## Pollution Liability Insurance Program Summary Financial Report for 2019-21 Biennium to Date

**Dollars in Thousands** 

All Funds Variance to Date \$520 Underexpenditure 15.2% Underexpenditure

Planned vs. Actual Cumulative Expenditures - All Funds

Actuals (Vertical Bars) Estimates (line) 1/5/2021

## Pollution Liability Insurance Program Summary Financial Report for 2019-21 Biennium to Date

Dollars in Thousands