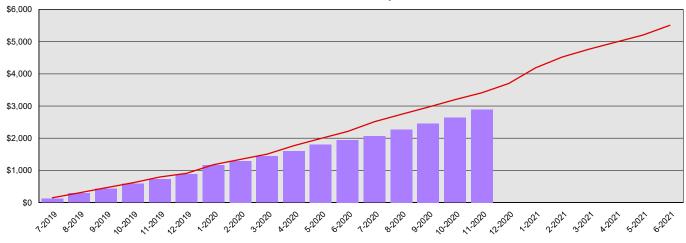

## Pollution Liability Insurance Program Summary Financial Report for 2019-21 Biennium to Date

**Dollars in Thousands** 

All Funds Variance to Date \$520 Underexpenditure 15.2% Underexpenditure

Planned vs. Actual Cumulative Expenditures - All Funds

Actuals (Vertical Bars) Estimates (line) 1/5/2021

## Pollution Liability Insurance Program Summary Financial Report for 2019-21 Biennium to Date

Dollars in Thousands