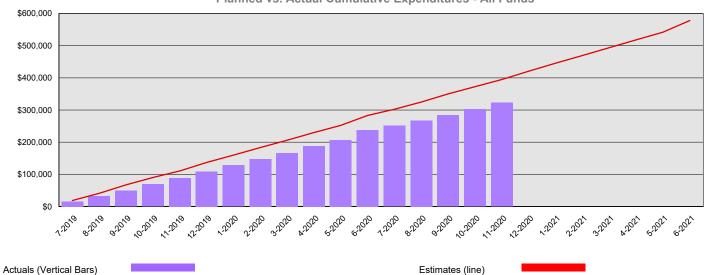

Planned vs. Actual Cumulative Expenditures - All Funds

# Department of Ecology Summary Financial Report for 2019-21 Biennium to Date

Dollars in Thousands

**Program/Fund Expenditure Detail** 

| Expenditures by Program                              | - J w. | Estimate <sup>1</sup> | Actual    | Variance | % Var. |
|------------------------------------------------------|--------|-----------------------|-----------|----------|--------|
| Administration and Support                           |        | \$28,725              | \$27,087  | \$1,638  | 5.7%   |
| Air                                                  |        | \$29,421              | \$23,698  | \$5,723  | 19.5%  |
| Environmental Investigations and Laboratory          |        | \$30,514              | \$23,057  | \$7,457  | 24.4%  |
| Services                                             |        |                       |           |          |        |
| Shorelands & Coastal Zone Management                 |        | \$38,677              | \$33,177  | \$5,500  | 14.2%  |
| Water Quality                                        |        | \$68,950              | \$53,994  | \$14,956 | 21.7%  |
| Water Resources                                      |        | \$41,427              | \$31,390  | \$10,037 | 24.2%  |
| Toxics Clean-Up                                      |        | \$44,558              | \$34,084  | \$10,474 | 23.5%  |
| Nuclear Waste                                        |        | \$19,579              | \$17,073  | \$2,506  | 12.8%  |
| Hazardous Waste Program                              |        | \$27,430              | \$22,276  | \$5,154  | 18.8%  |
| Solid Waste Management                               |        | \$36,606              | \$30,795  | \$5,811  | 15.9%  |
| Spill Prevention, Preparedness and Response          |        | \$28,990              | \$25,557  | \$3,433  | 11.8%  |
|                                                      | Total  | \$394,877             | \$322,188 | \$72,689 | 18.4%  |
| Expenditure by Fund Group                            |        | Estimate <sup>1</sup> | Actual    | Variance | % Var. |
| General Fund Federal                                 |        | \$61,791              | \$44,626  | \$17,165 | 27.8%  |
| General Fund Private/Local                           |        | \$17,185              | \$10,641  | \$6,544  | 38.1%  |
| General Fund State                                   |        | \$40,368              | \$35,044  | \$5,324  | 13.2%  |
| Other Funds Private/Local                            |        | \$125                 | \$0       | \$125    | 100.0% |
| Other Funds Non-Appropriated                         |        | \$3,176               | \$1,439   | \$1,737  | 54.7%  |
| Other Funds State                                    |        | \$272,233             | \$230,439 | \$41,794 | 15.4%  |
|                                                      | Total  | \$394,878             | \$322,189 | \$72,689 | 18.4%  |
| FTEs by Program                                      |        | Estimate <sup>1</sup> | Actual    | Variance | % Var. |
| Administration and Support                           |        | 173.6                 | 154.6     | 19.0     | 10.9%  |
| Air                                                  |        | 139.1                 | 102.6     | 36.5     | 26.2%  |
| Environmental Investigations and Laboratory Services |        | 172.0                 | 131.9     | 40.1     | 23.3%  |
| Shorelands & Coastal Zone Management                 |        | 198.4                 | 168.4     | 30.0     | 15.1%  |
| Water Quality                                        |        | 273.5                 | 245.7     | 27.8     | 10.2%  |
| Water Resources                                      |        | 172.0                 | 155.5     | 16.5     | 9.6%   |
| Toxics Clean-Up                                      |        | 205.9                 | 177.0     | 28.9     | 14.0%  |
| Nuclear Waste                                        |        | 98.2                  | 83.8      | 14.4     | 14.7%  |
| Hazardous Waste Program                              |        | 139.6                 | 112.2     | 27.4     | 19.6%  |
| Solid Waste Management                               |        | 125.6                 | 102.6     | 23.0     | 18.3%  |
| Spill Prevention, Preparedness and Response          |        | 92.2                  | 78.3      | 13.9     | 15.1%  |
| ·                                                    | Total  | 1,790.2               | 1,512.5   | 277.5    | 15.5%  |