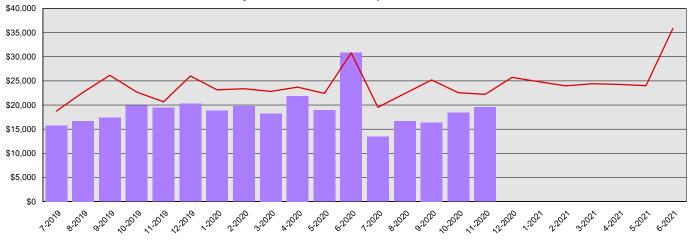

# Department of Ecology **Summary Financial Report for 2019-21 Biennium to Date**

**Dollars in Thousands** 

Monthly Planned vs. Actual Expenditures - GFS

Monthly Planned vs. Actual Expenditures - All Funds