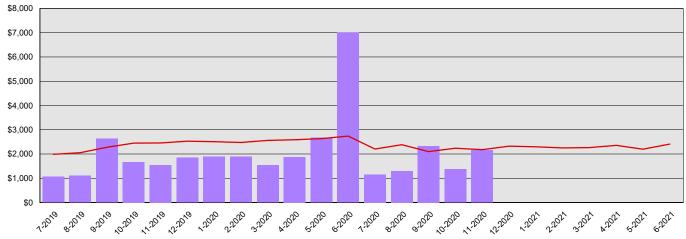

# Department of Ecology **Summary Financial Report for 2019-21 Biennium to Date**

**Dollars in Thousands** 

Monthly Planned vs. Actual Expenditures - GFS

Monthly Planned vs. Actual Expenditures - All Funds