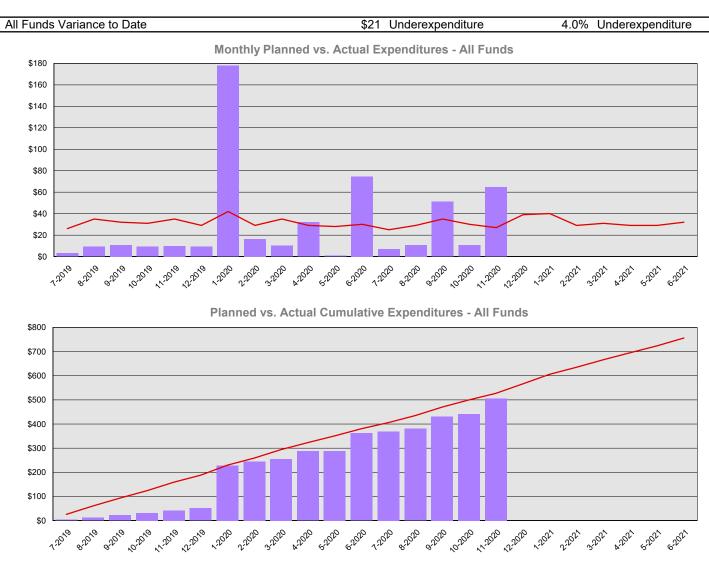

## **Program/Fund Expenditure Detail** Estimate<sup>1</sup> **Expenditures by Program** Variance % Var. Actual Freight Mobility Strategic Investment Board \$527 \$506 \$21 4.0% Operating Total \$527 \$506 \$21 4.0% **Expenditure by Fund Group** Estimate<sup>1</sup> Actual Variance % Var. Other Funds State \$527 \$506 \$21 4.0% Total \$527 \$506 \$21 4.0% FTEs by Program Estimate<sup>1</sup> Actual Variance % Var. Freight Mobility Strategic Investment Board (2.0) 0.0% 0.0 2.0 Operating Total 0.0 2.0 0.0% (2.0)