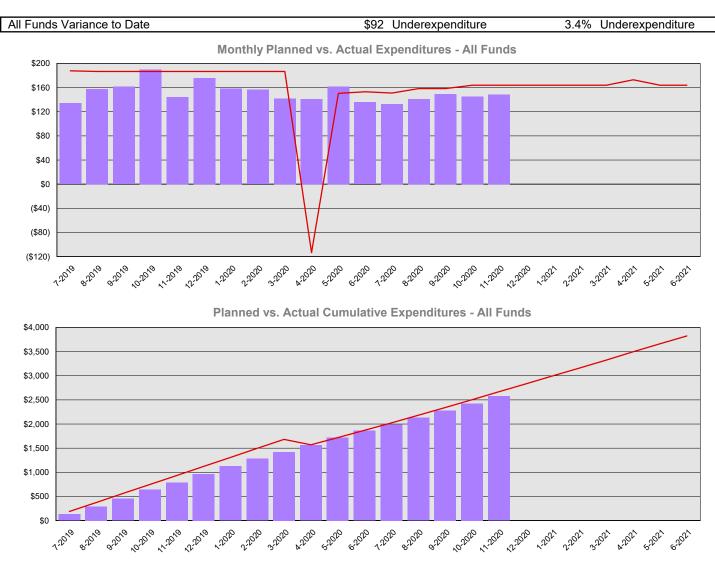

## Transportation Improvement Board Summary Financial Report for 2019-21 Biennium to Date

Dollars in Thousands

| Program/Fund Expenditure Detail            |       |                       |         |          |        |  |  |  |  |
|--------------------------------------------|-------|-----------------------|---------|----------|--------|--|--|--|--|
| Expenditures by Program                    |       | Estimate <sup>1</sup> | Actual  | Variance | % Var. |  |  |  |  |
| Transportation Improvement Board Operating |       | \$2,668               | \$2,576 | \$92     | 3.4%   |  |  |  |  |
|                                            | Total | \$2,668               | \$2,576 | \$92     | 3.4%   |  |  |  |  |
| Expenditure by Fund Group                  |       | Estimate <sup>1</sup> | Actual  | Variance | % Var. |  |  |  |  |
| Other Funds State                          |       | \$2,668               | \$2,576 | \$92     | 3.4%   |  |  |  |  |
|                                            | Total | \$2,668               | \$2,576 | \$92     | 3.4%   |  |  |  |  |
| FTEs by Program                            |       | Estimate <sup>1</sup> | Actual  | Variance | % Var. |  |  |  |  |
| Transportation Improvement Board Operating |       | 15.9                  | 9.6     | 6.3      | 39.6%  |  |  |  |  |
|                                            | Total | 15.9                  | 9.6     | 6.3      | 39.6%  |  |  |  |  |