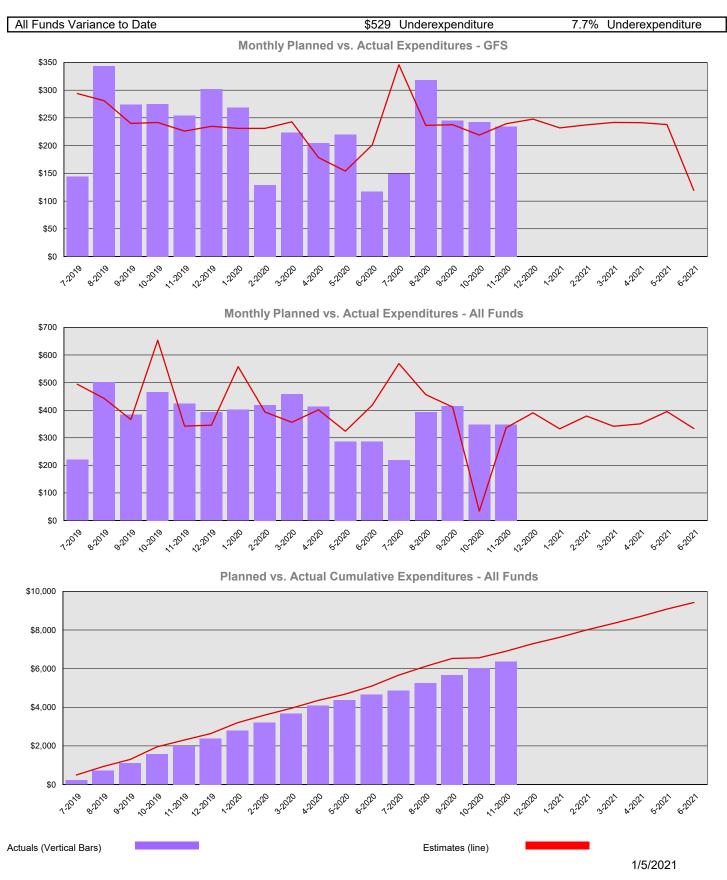

## Eastern Washington State Historical Society Summary Financial Report for 2019-21 Biennium to Date

Dollars in Thousands

|                                        | Program/Fui | nd Expenditure De     | etail   |          |        |
|----------------------------------------|-------------|-----------------------|---------|----------|--------|
| Expenditures by Program                |             | Estimate <sup>1</sup> | Actual  | Variance | % Var. |
| Historical Records and Museum Services |             | \$6,902               | \$6,373 | \$529    | 7.7%   |
|                                        | Total       | \$6,902               | \$6,373 | \$529    | 7.7%   |
| Expenditure by Fund Group              |             | Estimate <sup>1</sup> | Actual  | Variance | % Var. |
| General Fund State                     |             | \$4,035               | \$3,943 | \$92     | 2.3%   |
| Other Funds Non-Appropriated           |             | \$2,760               | \$2,323 | \$437    | 15.8%  |
| Other Funds State                      |             | \$107                 | \$107   | \$0      | 0.0%   |
|                                        | Total       | \$6,902               | \$6,373 | \$529    | 7.7%   |
| FTEs by Program                        |             | Estimate <sup>1</sup> | Actual  | Variance | % Var. |
| Historical Records and Museum Services |             | 32.0                  | 26.7    | 5.3      | 16.6%  |
|                                        | Total       | 32.0                  | 26.7    | 5.3      | 16.6%  |