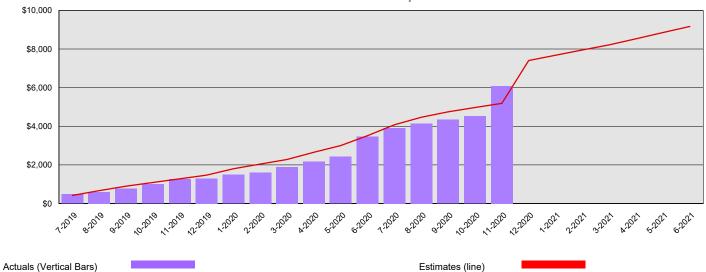

### Washington State Arts Commission Summary Financial Report for 2019-21 Biennium to Date

**Dollars in Thousands** 





#### Monthly Planned vs. Actual Expenditures - All Funds



#### Planned vs. Actual Cumulative Expenditures - All Funds



1/5/2021

# Washington State Arts Commission Summary Financial Report for 2019-21 Biennium to Date

Dollars in Thousands

### **Program/Fund Expenditure Detail**

| Expenditures by Program      |       | Estimate <sup>1</sup> | Actual  | Variance  | % Var. |
|------------------------------|-------|-----------------------|---------|-----------|--------|
| Development of Fine Arts     |       | \$5,191               | \$6,091 | (\$900)   | -17.3% |
|                              | Total | \$5,191               | \$6,091 | (\$900)   | -17.3% |
| Expenditure by Fund Group    |       | Estimate <sup>1</sup> | Actual  | Variance  | % Var. |
| General Fund Federal         |       | \$1,745               | \$2,870 | (\$1,125) | -64.5% |
| General Fund Private/Local   |       | \$111