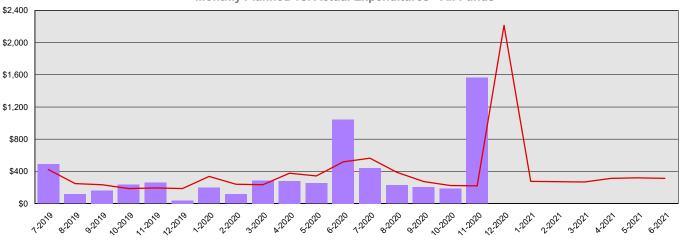

### Washington State Arts Commission Summary Financial Report for 2019-21 Biennium to Date

**Dollars in Thousands** 





#### Monthly Planned vs. Actual Expenditures - All Funds



#### Planned vs. Actual Cumulative Expenditures - All Funds



1/5/2021

# Washington State Arts Commission Summary Financial Report for 2019-21 Biennium to Date

Dollars in Thousands

### **Program/Fund Expenditure Detail**

| Expenditures by Program      |       | Estimate <sup>1</sup> | Actual  | Variance  | % Var. |
|------------------------------|-------|-----------------------|---------|-----------|--------|
| Development of Fine Arts     |       | \$5,191               | \$6,091 | (\$900)   | -17.3% |
|                              | Total | \$5,191               | \$6,091 | (\$900)   | -17.3% |
| Expenditure by Fund Group    |       | Estimate <sup>1</sup> | Actual  | Variance  | % Var. |
| General Fund Federal         |       | \$1,745               | \$2,870 | (\$1,125) | -64.5