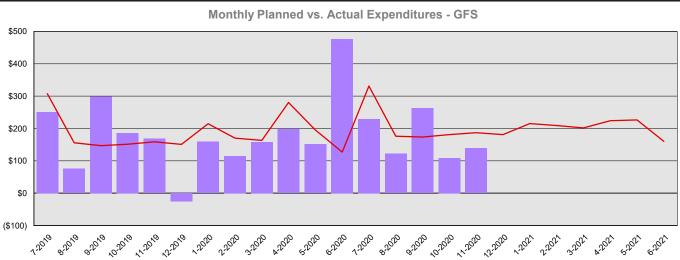

### Washington State Arts Commission Summary Financial Report for 2019-21 Biennium to Date

**Dollars in Thousands** 





#### Monthly Planned vs. Actual Expenditures - All Funds



#### Planned vs. Actual Cumulative Expenditures - All Funds



1/5/2021

# Washington State Arts Commission Summary Financial Report for 2019-21 Biennium to Date

Dollars in Thousands

### **Program/Fund Expenditure Detail**

| Expenditures by Program      |       | Estimate <sup>1</sup> | Actual  | Variance  | % Var. |
|------------------------------|-------|-----------------------|---------|-----------|--------|
| Development of Fine Arts     |       | \$5,191               | \$6,091 | (\$900)   | -17.3% |
|                              | Total | \$5,191               | \$6,091 | (\$900)   | -17.3% |
| Expenditure by Fund Group    |       | Estimate <sup>1</sup> | Actual  | Variance  | % Var. |
| General Fund Federal         |