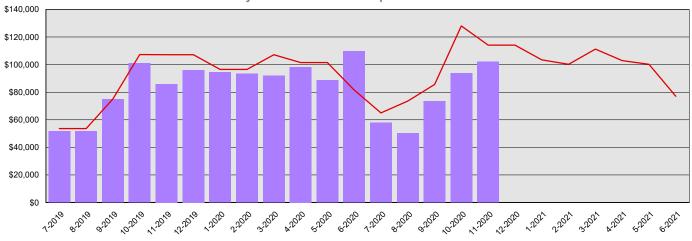

Monthly Planned vs. Actual Expenditures - All Funds

Planned vs. Actual Cumulative Expenditures - All Funds