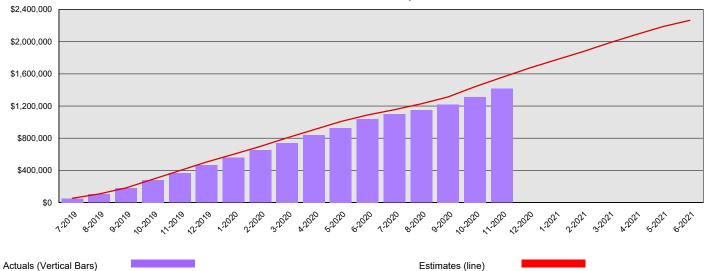

Monthly Planned vs. Actual Expenditures - All Funds

Planned vs. Actual Cumulative Expenditures - All Funds