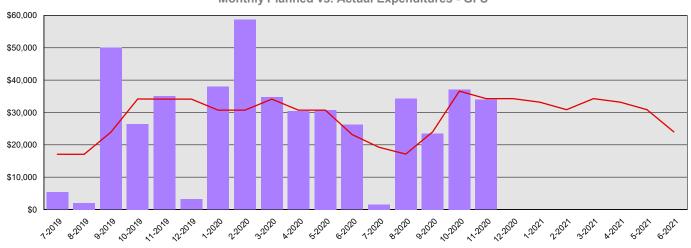

## University of Washington Summary Financial Report for 2019-21 Biennium to Date

**Dollars in Thousands** 

All Funds Variance to Date \$139,756 Underexpenditure 9.0% Underexpenditure

Monthly Planned vs. Actual Expenditures - GFS