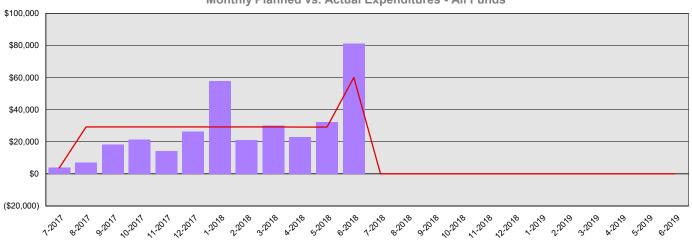

## Department of Early Learning **Summary Financial Report for 2017-19 Biennium to Date**

**Dollars in Thousands** 

Monthly Planned vs. Actual Expenditures - GFS

Monthly Planned vs. Actual Expenditures - All Funds