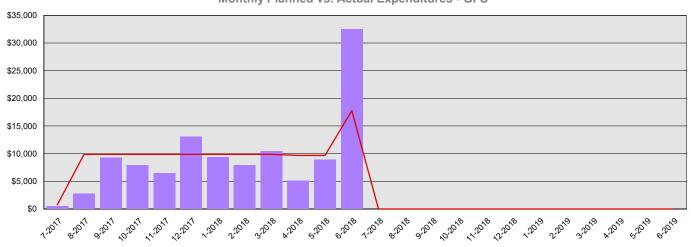

## Department of Early Learning **Summary Financial Report for 2017-19 Biennium to Date**

**Dollars in Thousands** 

Monthly Planned vs. Actual Expenditures - GFS

Monthly Planned vs. Actual Expenditures - All Funds