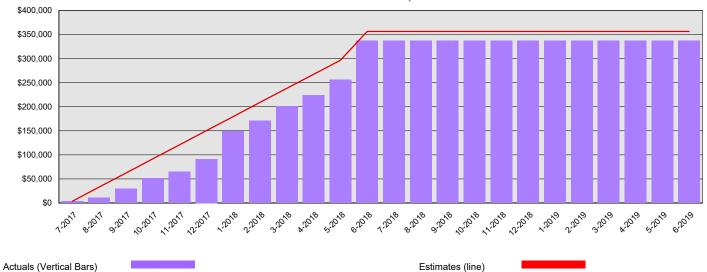

## Department of Early Learning **Summary Financial Report for 2017-19 Biennium to Date**

**Dollars in Thousands** 



Monthly Planned vs. Actual Expenditures - GFS



Monthly Planned vs. Actual Expenditures - All Funds



Planned vs. Actual Cumulative Expenditures - All Funds



## Department of Early Learning Summary Financial Report for 2017-19 Biennium to Date

Dollars in Thousands

**Program/Fund Expenditure Detail** 

| •                                                | rogramm ar | ia Experiantare i     | Jotan     |           |        |
|--------------------------------------------------|------------|-----------------------|-----------|-----------|--------|
| Expenditures by Program                          |            | Estimate <sup>1</sup> | Actual    | Variance  | % Var. |
| Administration                                   |            | \$8,400               | \$8,076   | \$324     | 3.9%   |
| Information Technology Services                  |            | \$15,598              | \$14,638  | \$960     | 6.2%   |
| Central Services