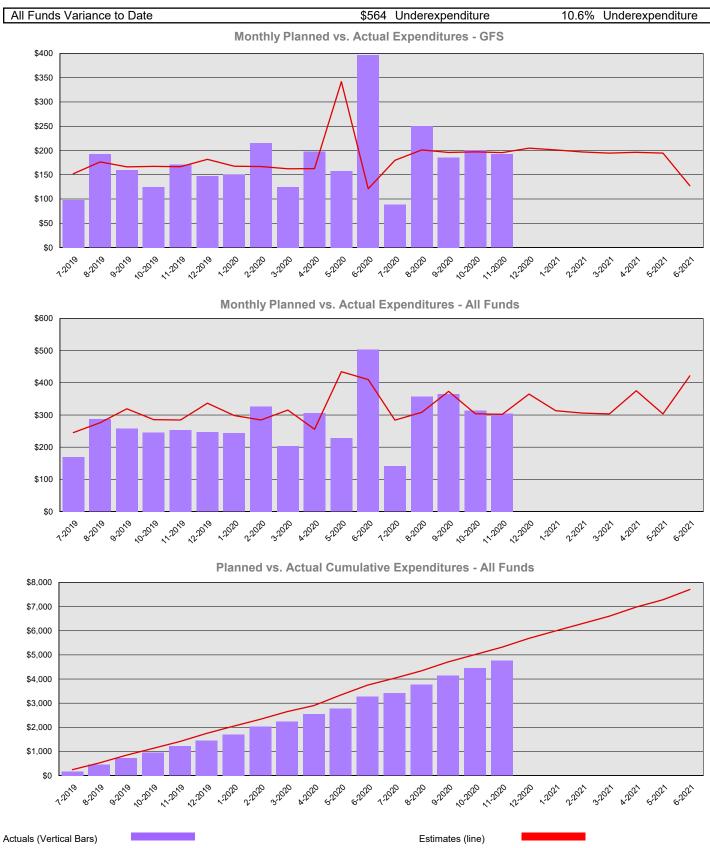

## Department of Archaeology and Historic Preservation Summary Financial Report for 2019-21 Biennium to Date

Dollars in Thousands

| Program/Fund Expenditure Detail |       |                       |         |          |                    |  |  |  |
|---------------------------------|-------|-----------------------|---------|----------|--------------------|--|--|--|
| Expenditures by Program         |       | Estimate <sup>1</sup> | Actual  | Variance | % Var.             |  |  |  |
| Administration                  |       | \$5,316               | \$4,752 | \$564    | 10.6%              |  |  |  |
|                                 | Total | \$5,316               | \$4,752 | \$564    | 10.6%              |  |  |  |
| Expenditure by Fund Group       |       | Estimate <sup>1</sup> | Actual  | Variance | % Var.             |  |  |  |
| General Fund Federal            |       | \$1,548               | \$1,353 | \$195    | 12.6%              |  |  |  |
| General Fund Private/Local      |       | \$122                 | \$0     | \$122    | 100.0%             |  |  |  |
| General Fund State              |       | \$3,103               | \$3,049 | \$54     | 1.7%               |  |  |  |
| Other Funds Non-Appropriated    |       | \$100                 | \$0     | \$100    | 100.0%             |  |  |  |
| Other Funds State               |       | \$444                 | \$349   | \$95     | 21.4%              |  |  |  |
|                                 | Total | \$5,317               | \$4,751 | \$566    | 10.6%              |  |  |  |
| FTEs by Program                 |       | Estimate <sup>1</sup> | Actual  | Variance | % Var.             |  |  |  |
| Administration                  |       | 19.0                  | 19.4    | (0.4)    | <mark>-2.1%</mark> |  |  |  |
|                                 | Total | 19.0                  | 19.4    | (0.4)    | -2.1%              |  |  |  |