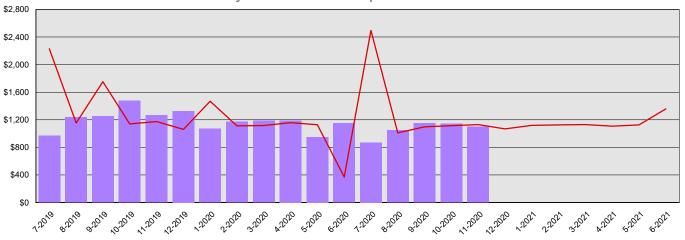

Monthly Planned vs. Actual Expenditures - GFS

Monthly Planned vs. Actual Expenditures - All Funds

Planned vs. Actual Cumulative Expenditures - All Funds