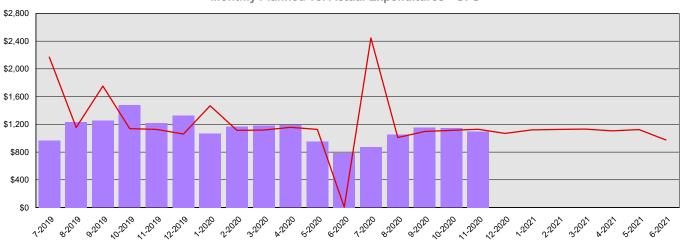

Monthly Planned vs. Actual Expenditures - GFS

Monthly Planned vs. Actual Expenditures - All Funds

Planned vs. Actual Cumulative Expenditures - All Funds