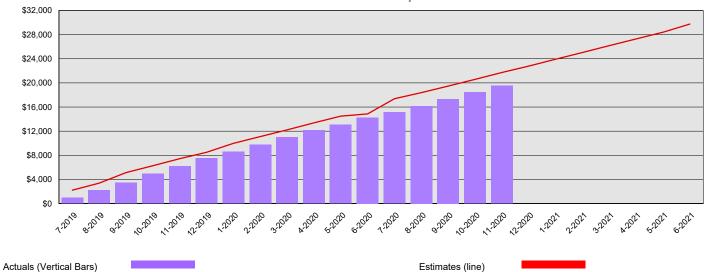

Monthly Planned vs. Actual Expenditures - GFS

Monthly Planned vs. Actual Expenditures - All Funds

Planned vs. Actual Cumulative Expenditures - All Funds

## Washington State Center for Childhood Deafness and Hearing Loss Summary Financial Report for 2019-21 Biennium to Date

**Dollars in Thousands** 

All Funds Variance to Date \$2,167 Underexpenditure 10.0% Underexpenditure

## **Program/Fund Expenditure Detail**

| Expenditures by Program      |       | Estimate <sup>1</sup> | Actual   | Variance | % Var. |
|------------------------------|-------|-----------------------|----------|----------|--------|
| State Funds                  |       | \$21,719              | \$19,552 | \$2,167  | 10.0%  |
|                              | Total | \$21,719              | \$19,552 | \$2,167  | 10.0%  |
| Expenditure by Fund Group    |       | Estimate <sup>1</sup> | Actual   | Variance | % Var. |
| General Fund State           |       | \$21,187              | \$19,142 | \$2,045  | 9.7%   |
| Other Funds Non-Appropriated |       | \$168                 | \$46     | \$122    | 72.6%  |
| Other Funds State            |       | \$364                 | \$364    | \$0      | 0.0%   |
|                              | Total | \$21,719              | \$19,552 | \$2,167  | 10.0%  |
| FTEs by Program              |       | Estimate <sup>1</sup> | Actual   | Variance | % Var. |
| State Funds                  |       | 138.0                 | 129.3    | 8.7      | 6.3%   |
|                              | Total | 138.0                 | 129.3    | 8.7      | 6.3%   |