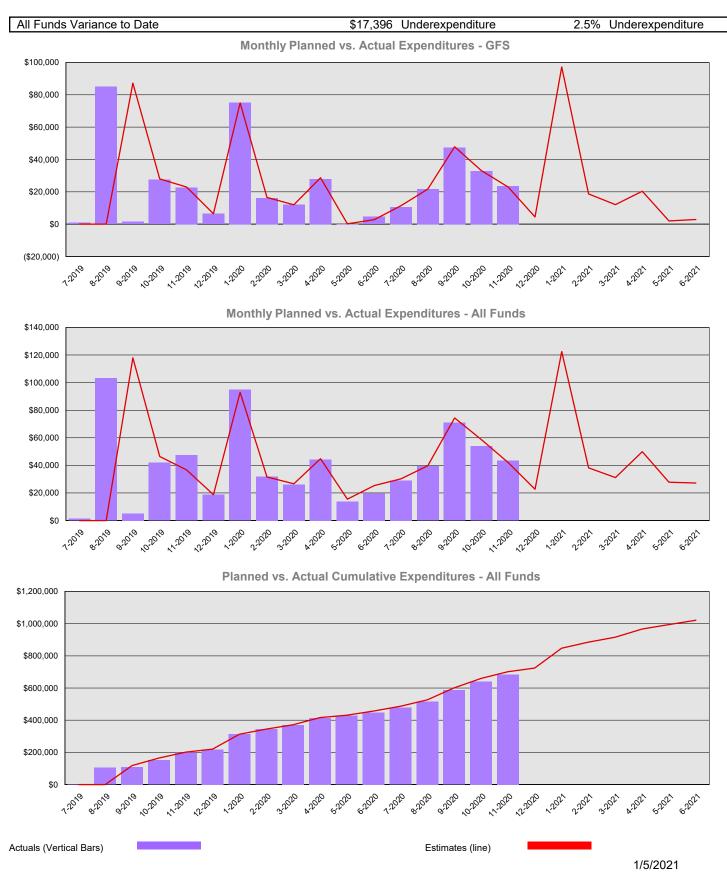

## Student Achievement Council Summary Financial Report for 2019-21 Biennium to Date

Dollars in Thousands

## Student Achievement Council Summary Financial Report for 2019-21 Biennium to Date

Dollars in Thousands

| Program/Fund Expenditure Detail  |       |                       |           |          |        |
|----------------------------------|-------|-----------------------|-----------|----------|--------|
| Expenditures by Program          |       | Estimate <sup>1</sup> | Actual    | Variance | % Var. |
| Coordination and Policy          |       | \$13,085              | \$10,477  | \$2,608  | 19.9%  |
| Advanced College Tuition Payment |       | \$9,982               | \$7,732   | \$2,250  | 22.5%  |
| Student Financial Assistance     |       | \$678,564             | \$666,026 | \$12,538 | 1.8%   |
| College Work Study               |       | \$0                   | \$0       | \$0      | 0.0%   |
|                                  | Total | \$701,631             | \$684,235 | \$17,396 | 2.5%   |
| Expenditure by Fund Group        |       | Estimate <sup>1</sup> | Actual    | Variance | % Var. |
| General Fund Federal             |       | \$10,232              | \$5,496   | \$4,736  | 46.3%  |
| General Fund Private/Local       |       | \$678                 | \$299     | \$379    | 55.9%  |
| General Fund State               |       | \$416,862             | \$415,955 | \$907    | 0.2%   |
| Other Funds Non-Appropriated     |       | \$20,176              | \$15,570  | \$4,606  | 22.8%  |
| Other Funds State                |       | \$253,683             | \$246,914 | \$6,769  | 2.7%   |
|                                  | Total | \$701,631             | \$684,234 | \$17,397 | 2.5%   |
| FTEs by Program                  |       | Estimate <sup>1</sup> | Actual    | Variance | % Var. |
| Coordination and Policy          |       | 46.7                  | 62.2      | (15.5)   | -33.2% |
| Advanced College Tuition Payment |       | 38.8                  | 26.6      | 12.2     | 31.4%  |
| Student Financial Assistance     |       | 33.7                  | 17.6      | 16.1     | 47.8%  |
| College Work Study               |       | 0.0                   | 0.1       | (0.1)    | 0.0%   |
|                                  | Total | 119.2                 | 106.6     | 12.7     | 10.7%  |

1 Estimates include the OFM Official Allotment plus Unanticipated Receipts Negative Variance - Denotes Possible Problem 2 Only includes Accounts for the Administering Agency