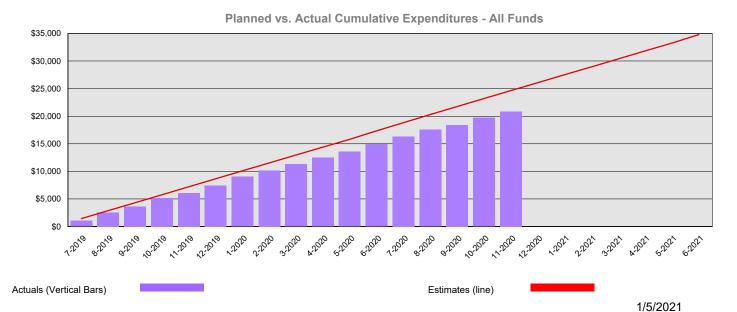

# Department of Services for the Blind Summary Financial Report for 2019-21 Biennium to Date

Dollars in Thousands