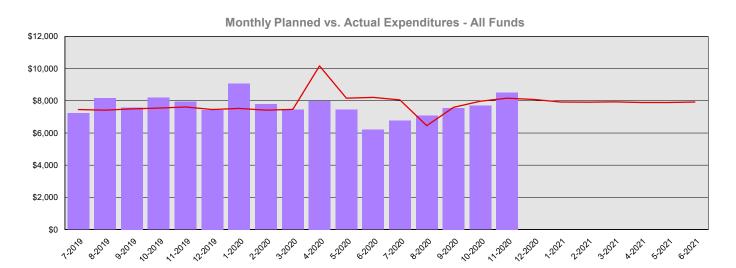

### **Program/Fund Expenditure Detail**

| Expenditures by Program      | J     | Estimate <sup>1</sup> | Actual    | Variance  | % Var. |
|------------------------------|-------|-----------------------|-----------|-----------|--------|
| Headquarters                 |       | \$5,165               | \$4,770   | \$395     | 7.6%   |
| Field Services               |       | \$21,119              | \$18,480  | \$2,639   | 12.5%  |
| Institutional Services       |       | \$104,598             | \$105,691 | (\$1,093) | -1.0%  |
| Veteran's Cemetery Services  |       | \$1,327               | \$1,128   | \$199     | 15.0%  |
|                              | Total | \$132,209             | \$130,069 | \$2,140   | 1.6%   |
| Expenditure by Fund Group    |       | Estimate <sup>1</sup> | Actual    | Variance  | % Var. |
| General Fund Federal         |       | \$76,218              | \$76,529  | (\$311)   | -0.4%  |
| General Fund Private/Local   |       | \$19,300              | \$20,279  | (\$979)   | -5.1%  |
| General Fund State           |       | \$32,387              | \$29,662  | \$2,725   | 8.4%   |
| Other Funds Private/Local    |       | \$490                 | \$512     | (\$22)    | -4.5%  |
| Other Funds Non-Appropriated |       | \$2,254               | \$1,526   | \$728     | 32.3%  |
| Other Funds State            |       | \$1,560               | \$1,562   | (\$2)     | -0.1%  |
|                              | Total | \$132,209             | \$130,070 | \$2,139   | 1.6%   |
| FTEs by Program              |       | Estimate <sup>1</sup> | Actual    | Variance  | % Var. |
| Headquarters                 |       | 46.8                  | 12.9      | 33.9      | 72.4%  |
| Field Services               |       | 60.1                  | 66.6      | (6.5)     | -10.8% |
| Institutional Services       |       | 735.2                 | 768.3     | (33.1)    | -4.5%  |
| Veteran's Cemetery Services  |       | 9.1                   | 9.0       | 0.1       | 1.1%   |
|                              | Total | 851.2                 | 856.8     | (5.6)     | -0.7%  |