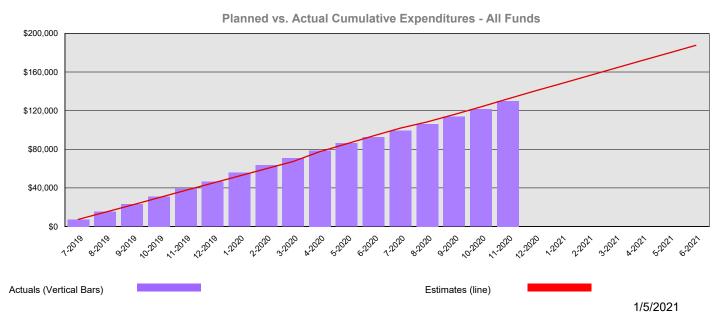

### **Program/Fund Expenditure Detail**

| Expenditures by Program      | J     | Estimate <sup>1</sup> | Actual    | Variance  | % Var. |
|------------------------------|-------|-----------------------|-----------|-----------|--------|
| Headquarters                 |       | \$5,165               | \$4,770   | \$395     | 7.6%   |
| Field Services               |       | \$21,119              | \$18,480  | \$2,639   | 12.5%  |
| Institutional Services       |       | \$104,598             | \$105,691 | (\$1,093) | -1.0%  |
| Veteran's Cemetery Services  |       | \$1,327               | \$1,128   | \$199     | 15.0%  |
|                              | Total | \$132,209             | \$130,069 | \$2,140   | 1.6%   |
| Expenditure by Fund Group    |       | Estimate <sup>1</sup> | Actual    | Variance  | % Var. |
| General Fund Federal         |       | \$76,218              | \$76,529  | (\$311)   | -0.4%  |
| General Fund Private/Local   |       | \$19,300              | \$20,279  | (\$979)   | -5.1%  |
| General Fund State           |       | \$32,387              | \$29,662  | \$2,725   | 8.4%   |
| Other Funds Private/Local    |       | \$490                 | \$512     | (\$22)    | -4.5%  |
| Other Funds Non-Appropriated |       | \$2,254               | \$1,526   | \$728     | 32.3%  |
| Other Funds State            |       | \$1,560               | \$1,562   | (\$2)     | -0.1%  |
|                              | Total | \$132,209             | \$130,070 | \$2,139   | 1.6%   |
| FTEs by Program              |       | Estimate <sup>1</sup> | Actual    | Variance  | % Var. |
| Headquarters                 |       | 46.8                  | 12.9      | 33.9      | 72.4%  |
| Field Services               |       | 60.1                  | 66.6      | (6.5)     | -10.8% |
| Institutional Services       |       | 735.2                 | 768.3     | (33.1)    | -4.5%  |
| Veteran's Cemetery Services  |       | 9.1                   | 9.0       | 0.1       | 1.1%   |
|                              | Total | 851.2                 | 856.8     | (5.6)     | -0.7%  |