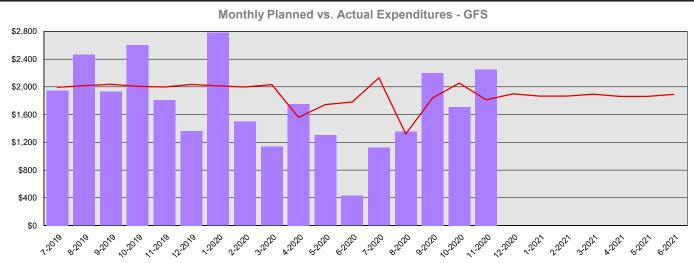

### **Program/Fund Expenditure Detail**

| Expenditures by Program      | J     | Estimate <sup>1</sup> | Actual    | Variance  | % Var. |
|------------------------------|-------|-----------------------|-----------|-----------|--------|
| Headquarters                 |       | \$5,165               | \$4,770   | \$395     | 7.6%   |
| Field Services               |       | \$21,119              | \$18,480  | \$2,639   | 12.5%  |
| Institutional Services       |       | \$104,598             | \$105,691 | (\$1,093) | -1.0%  |
| Veteran's Cemetery Services  |       | \$1,327               | \$1,128   | \$199     | 15.0%  |
|                              | Total | \$132,209             | \$130,069 | \$2,140   | 1.6%   |
| Expenditure by Fund Group    |       | Estimate <sup>1</sup> | Actual    | Variance  | % Var. |
| General Fund Federal         |       | \$76,218              | \$76,529  | (\$311)   | -0.4%  |
| General Fund Private/Local   |       | \$19,300              | \$20,279  | (\$979)   | -5.1%  |
| General Fund State           |       | \$32,387              | \$29,662  | \$2,725   | 8.4%   |
| Other Funds Private/Local    |       | \$490                 | \$512     | (\$22)    | -4.5%  |
| Other Funds Non-Appropriated |       | \$2,254               | \$1,526   | \$728     | 32.3%  |
| Other Funds State            |       | \$1,560               | \$1,562   | (\$2)     | -0.1%  |
|                              | Total | \$132,209             | \$130,070 | \$2,139   | 1.6%   |
| FTEs by Program              |       | Estimate <sup>1</sup> | Actual    | Variance  | % Var. |
| Headquarters                 |       | 46.8                  | 12.9      | 33.9      | 72.4%  |
| Field Services               |       | 60.1                  | 66.6      | (6.5)     | -10.8% |
| Institutional Services       |       | 735.2                 | 768.3     | (33.1)    | -4.5%  |
| Veteran's Cemetery Services  |       | 9.1                   | 9.0       | 0.1       | 1.1%   |
|                              | Total | 851.2                 | 856.8     | (5.6)     | -0.7%  |