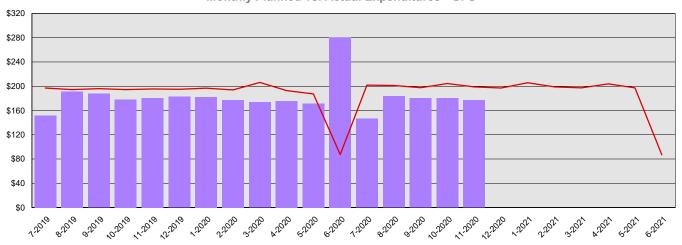

## Public Employment Relations Commission Summary Financial Report for 2019-21 Biennium to Date

**Dollars in Thousands** 

All Funds Variance to Date \$867 Underexpenditure 11.7% Underexpenditure

Monthly Planned vs. Actual Expenditures - GFS