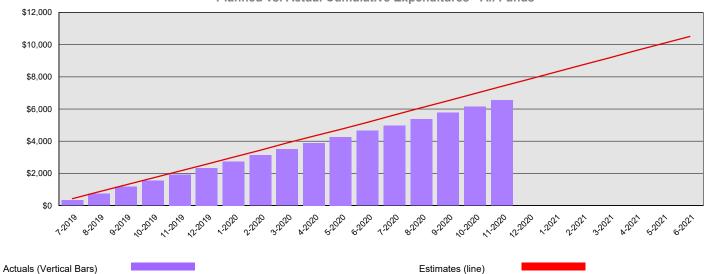

Monthly Planned vs. Actual Expenditures - All Funds

Planned vs. Actual Cumulative Expenditures - All Funds