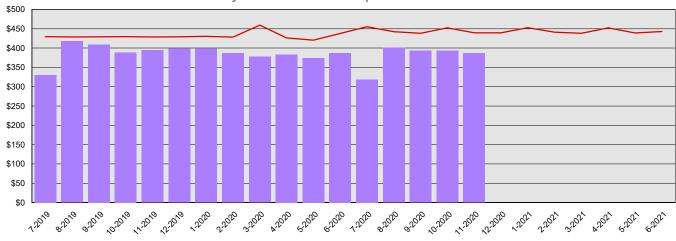

Monthly Planned vs. Actual Expenditures - All Funds

Planned vs. Actual Cumulative Expenditures - All Funds