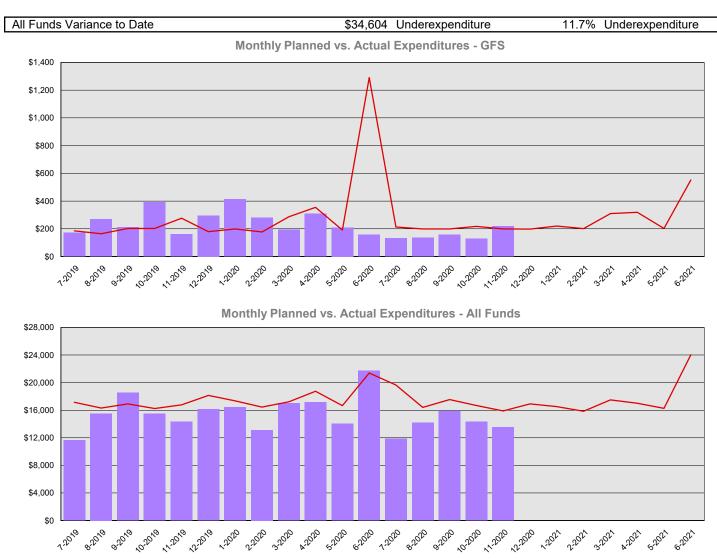

#### Planned vs. Actual Cumulative Expenditures - All Funds

~·2021 2:2021

Dollars in Thousands

| Pr                                           | ogram/Fui | nd Expenditure D      | Detail    |          |                    |
|----------------------------------------------|-----------|-----------------------|-----------|----------|--------------------|
| Expenditures by Program                      |           | Estimate <sup>1</sup> | Actual    | Variance | % Var.             |
| Directors Office and Agency Services         |           | \$87,401              | \$83,990  | \$3,411  | 3.9%               |
| Information Systems                          |           | \$37,165              | \$30,141  | \$7,024  | 18.9%              |
| Customer Relations                           |           | \$79,529              | \$69,800  | \$9,729  | 12.2%              |
| Program and Services                         |           | \$56,682              | \$48,234  | \$8,448  | 14.9%              |
| Business And Professional Licensing Services |           | \$34,699              | \$28,705  | \$5,994  | 17.3%              |
|                                              | Total     | \$295,476             | \$260,870 | \$34,606 | 11.7%              |
| Expenditure by Fund Group                    |           | Estimate <sup>1</sup> | Actual    | Variance | % Var.             |
| General Fund State                           |           | \$4,741               | \$3,830   | \$911    | 19.2%              |
| Other Funds Federal                          |           | \$216                 | \$37      | \$179    | 82.9%              |
| Other Funds Private/Local                    |           | \$2,385               | \$1,771   | \$614    | 25.7%              |
| Other Funds Non-Appropriated                 |           | \$2,708               | \$2,900   | (\$192)  | <mark>-7.1%</mark> |
| Other Funds State                            |           | \$285,426             | \$252,333 | \$33,093 | 11.6%              |
|                                              | Total     | \$295,476             | \$260,871 | \$34,605 | 11.7%              |
| FTEs by Program                              |           | Estimate <sup>1</sup> | Actual    | Variance | % Var.             |
| Directors Office and Agency Services         |           | 283.7                 | 258.8     | 24.9     | 8.8%               |
| Information Systems                          |           | 118.5                 | 111.9     | 6.6      | 5.6%               |
| Customer Relations                           |           | 519.2                 | 497.6     | 21.6     | 4.2%               |
| Program and Services                         |           | 257.9                 | 241.2     | 16.7     | 6.5%               |
| Business And Professional Licensing Services |           | 257.1                 | 216.3     | 40.8     | 15.9%              |
|                                              | Total     | 1,436.4               | 1,325.8   | 110.6    | 7.7%               |