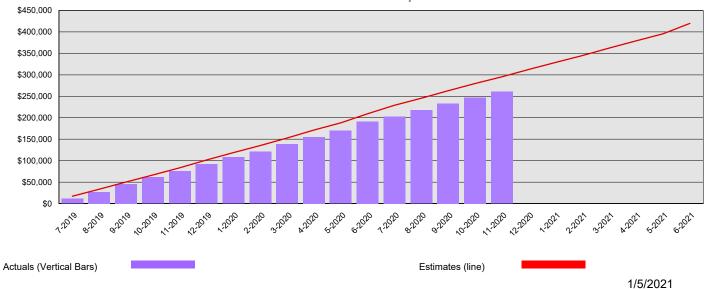

#### Planned vs. Actual Cumulative Expenditures - All Funds

~·2021 2:2021

Dollars in Thousands

| Pr                                           | ogram/Fui | nd Expenditure D      | Detail    |          |                    |
|----------------------------------------------|-----------|-----------------------|-----------|----------|--------------------|
| Expenditures by Program                      |           | Estimate <sup>1</sup> | Actual    | Variance | % Var.             |
| Directors Office and Agency Services         |           | \$87,401              | \$83,990  | \$3,411  | 3.9%               |
| Information Systems                          |           | \$37,165              | \$30,141  | \$7,024  | 18.9%              |
| Customer Relations                           |           | \$79,529              | \$69,800  | \$9,729  | 12.2%              |
| Program and Services                         |           | \$56,682              | \$48,234  | \$8,448  | 14.9%              |
| Business And Professional Licensing Services |           | \$34,699              | \$28,705  | \$5,994  | 17.3%              |
|                                              | Total     | \$295,476             | \$260,870 | \$34,606 | 11.7%              |
| Expenditure by Fund Group                    |           | Estimate <sup>1</sup> | Actual    | Variance | % Var.             |
| General Fund State                           |           | \$4,741               | \$3,830   | \$911    | 19.2%              |
| Other Funds Federal                          |           | \$216                 | \$37      | \$179    | 82.9%              |
| Other Funds Private/Local                    |           | \$2,385               | \$1,771   | \$614    | 25.7%              |
| Other Funds Non-Appropriated                 |           | \$2,708               | \$2,900   | (\$192)  | <mark>-7.1%</mark> |
| Other Funds State                            |           | \$285,426             | \$252,333 | \$33,093 | 11.6%              |
|                                              | Total     | \$295,476             | \$260,871 | \$34,605 | 11.7%              |
| FTEs by Program                              |           | Estimate <sup>1</sup> | Actual    | Variance | % Var.             |
| Directors Office and Agency Services         |           | 283.7                 | 258.8     | 24.9     | 8.8%               |
| Information Systems                          |           | 118.5                 | 111.9     | 6.6      | 5.6%               |
| Customer Relations                           |           | 519.2                 | 497.6     | 21.6     | 4.2%               |
| Program and Services                         |           | 257.9                 | 241.2     | 16.7     | 6.5%               |
| Business And Professional Licensing Services |           | 257.1                 | 216.3     | 40.8     | 15.9%              |
|                                              | Total     | 1,436.4               | 1,325.8   | 110.6    | 7.7%               |