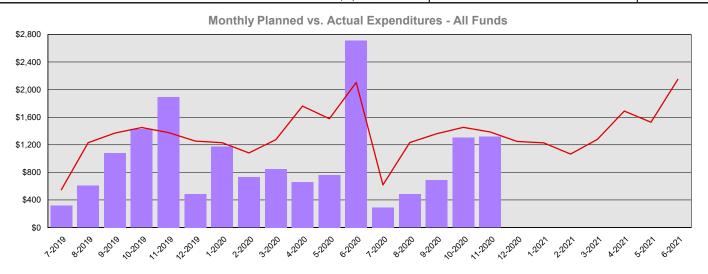

## Traffic Safety Commission Summary Financial Report for 2019-21 Biennium to Date

**Dollars in Thousands** 

All Funds Variance to Date \$5,537 Underexpenditure 24.8% Underexpenditure

Actuals (Vertical Bars)

Estimates (line)