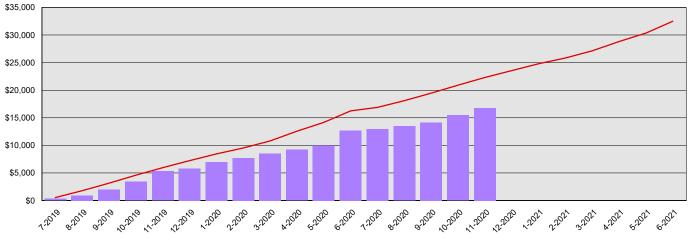

## Traffic Safety Commission Summary Financial Report for 2019-21 Biennium to Date

Dollars in Thousands