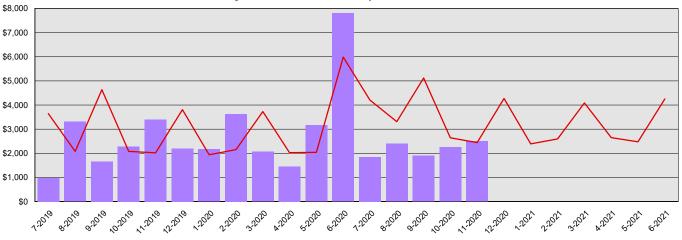

Monthly Planned vs. Actual Expenditures - All Funds

Planned vs. Actual Cumulative Expenditures - All Funds