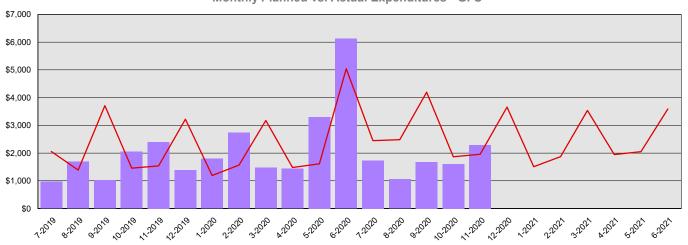

## Criminal Justice Training Commission Summary Financial Report for 2019-21 Biennium to Date

**Dollars in Thousands** 

All Funds Variance to Date \$8,884 Underexpenditure 16.5% Underexpenditure

Monthly Planned vs. Actual Expenditures - GFS