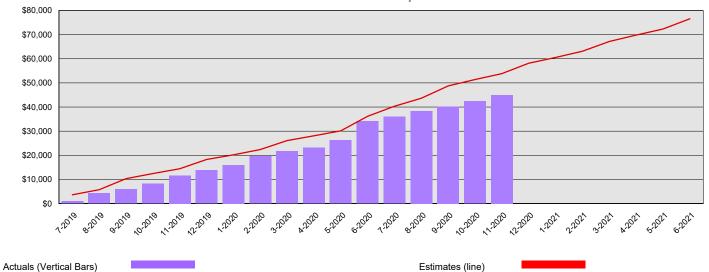

Monthly Planned vs. Actual Expenditures - All Funds

Planned vs. Actual Cumulative Expenditures - All Funds