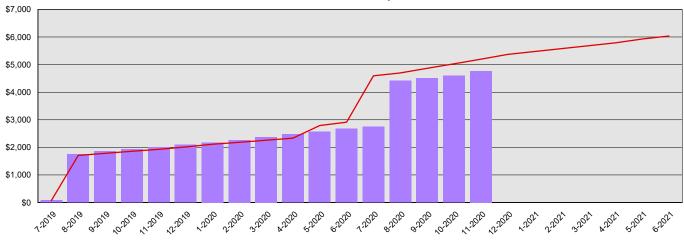

## Board of Pilotage Commissioners Summary Financial Report for 2019-21 Biennium to Date

**Dollars in Thousands** 

All Funds Variance to Date \$426 Underexpenditure 8.2% Underexpenditure

Planned vs. Actual Cumulative Expenditures - All Funds

Actuals (Vertical Bars)

Estimates (line)