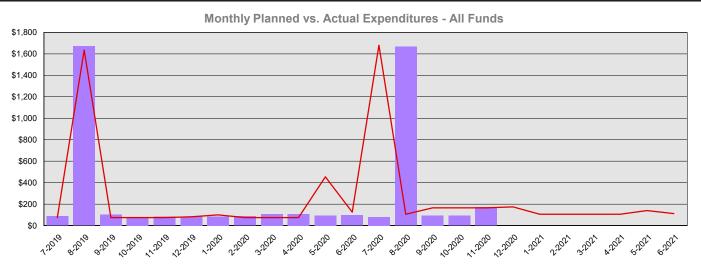

## Board of Pilotage Commissioners Summary Financial Report for 2019-21 Biennium to Date

**Dollars in Thousands** 

All Funds Variance to Date \$426 Underexpenditure 8.2% Underexpenditure

Planned vs. Actual Cumulative Expenditures - All Funds

Actuals (Vertical Bars)

Estimates (line)