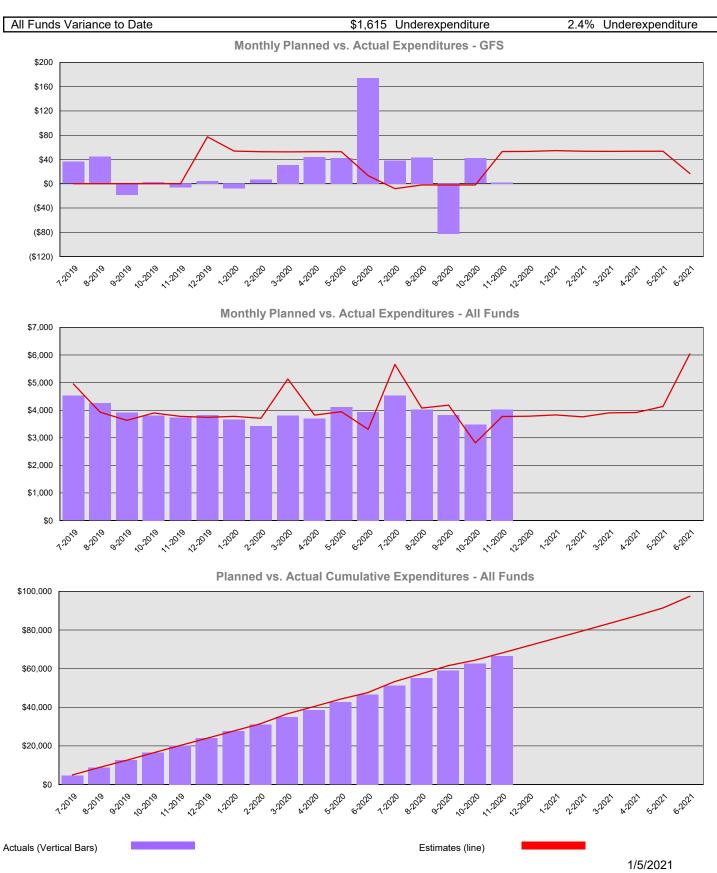

## Liquor and Cannabis Board Summary Financial Report for 2019-21 Biennium to Date

Dollars in Thousands

| Program/Fund Expenditure Detail |       |                       |          |           |                    |  |
|---------------------------------|-------|-----------------------|----------|-----------|--------------------|--|
| Expenditures by Program         |       | Estimate <sup>1</sup> | Actual   | Variance  | % Var.             |  |
| Board                           |       | \$13,175              | \$15,434 | (\$2,259) | -17.1%             |  |
| Administrative Services         |       | \$11,094              | \$10,955 | \$139     | 1.3%               |  |
| Regulatory Services             |       | \$7,639               | \$7,487  | \$152     | 2.0%               |  |
| Enforcement                     |       | \$25,441              | \$24,039 | \$1,402   | 5.5%               |  |
| Information Technology Services |       | \$10,789              | \$8,607  | \$2,182   | 20.2%              |  |
|                                 | Total | \$68,138              | \$66,522 | \$1,616   | 2.4%               |  |
| Expenditure by Fund Group       |       | Estimate <sup>1</sup> | Actual   | Variance  | % Var.             |  |
| General Fund Federal            |       | \$1,630               | \$1,025  | \$605     | 37.1%              |  |
| General Fund Private/Local      |       | \$35                  | \$0      | \$35      | 100.0%             |  |
| General Fund State              |       | \$394                 | \$398    | (\$4)     | <mark>-1.0%</mark> |  |
| Other Funds Non-Appropriated    |       | \$1,418               | \$1,276  | \$142     | 10.0%              |  |
| Other Funds State               |       | \$64,660              | \$63,824 | \$836     | 1.3%               |  |
|                                 | Total | \$68,137              | \$66,523 | \$1,614   | 2.4%               |  |
| FTEs by Program                 |       | Estimate <sup>1</sup> | Actual   | Variance  | % Var.             |  |
| Board                           |       | 46.3                  | 48.7     | (2.4)     | <mark>-5.2%</mark> |  |
| Administrative Services         |       | 54.2                  | 39.7     | 14.5      | 26.8%              |  |
| Regulatory Services             |       | 73.0                  | 67.3     | 5.7       | 7.8%               |  |
| Enforcement                     |       | 165.7                 | 153.5    | 12.2      | 7.4%               |  |
| Information Technology Services |       | 39.6                  | 32.6     | 7.0       | 17.7%              |  |
|                                 | Total | 378.8                 | 341.8    | 37.0      | 9.8%               |  |