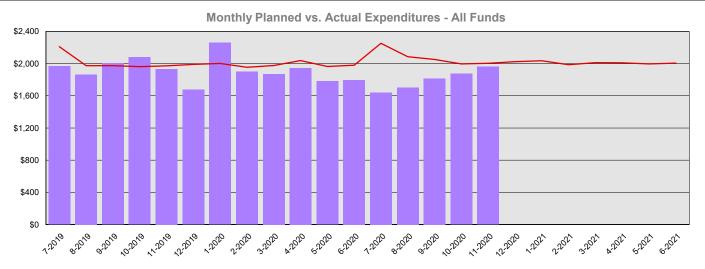

## Board of Industrial Insurance Appeals Summary Financial Report for 2019-21 Biennium to Date

**Dollars in Thousands** 

All Funds Variance to Date \$2,315 Underexpenditure 6.7% Underexpenditure

Actuals (Vertical Bars) Estimates (line) 1/5/2021

## Board of Industrial Insurance Appeals Summary Financial Report for 2019-21 Biennium to Date

Dollars in Thousands