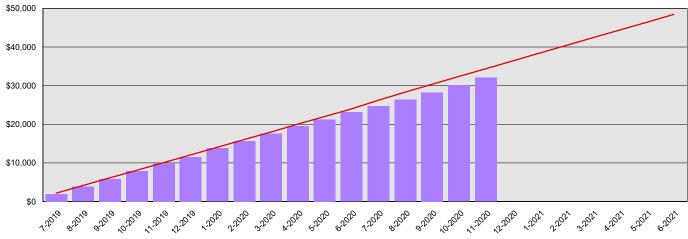

## Board of Industrial Insurance Appeals Summary Financial Report for 2019-21 Biennium to Date

**Dollars in Thousands** 

All Funds Variance to Date \$2,315 Underexpenditure 6.7% Underexpenditure

Actuals (Vertical Bars) Estimates (line) 1/5/2021

## Board of Industrial Insurance Appeals Summary Financial Report for 2019-21 Biennium to Date

Dollars in Thousands

## **Program/Fund Expenditure Detail**

| Expenditures by Program                   | J     | Estimate <sup>1</sup> | Actual   | Variance | % Var. |
|-------------------------------------------|-------|-----------------------|----------|----------|--------|
| Industrial Insurance Appeals Adjudication |       | \$34,390              | \$32,075 | \$2,315  | 6.7%   |
|                                           | Total | \$34,390              | \$32,075 | \$2,315  | 6.7%   |
| Expenditure by Fund Group                 |       | Estimate <sup>1</sup> | Actual   | Variance | % Var. |
| Other Funds Non-Appropriated              |       | \$144                 | \$0      | \$144    | 100.0% |
| Other Funds State                         |       | \$34,247              | \$32,075 | \$2,172  | 6.3%   |
|                                           | Total | \$34,391              | \$32,075 | \$2,316  | 6.7%   |
| FTEs by Program                           |       | Estimate <sup>1</sup> | Actual   | Variance | % Var. |
| Industrial Insurance Appeals Adjudication |       | 165.6                 | 146.5    | 19.1     | 11.5%  |
|                                           | Total | 165.6                 | 146.5    | 19.1     | 11.5%  |