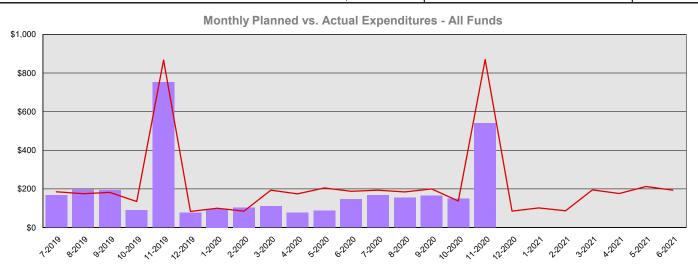

### Horse Racing Commission Summary Financial Report for 2019-21 Biennium to Date

**Dollars in Thousands** 

All Funds Variance to Date \$887 Underexpenditure 21.3% Underexpenditure

Actuals (Vertical Bars) Estimates (line) 1/5/2021

# Horse Racing Commission Summary Financial Report for 2019-21 Biennium to Date

Dollars in Thousands