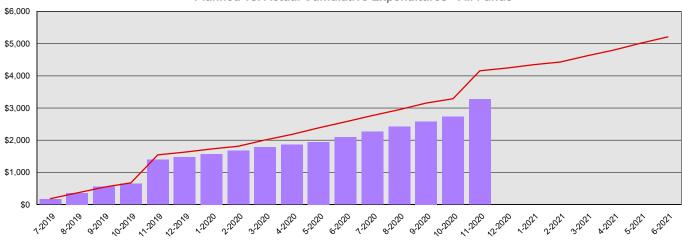

### Horse Racing Commission Summary Financial Report for 2019-21 Biennium to Date

**Dollars in Thousands** 

All Funds Variance to Date \$887 Underexpenditure 21.3% Underexpenditure

Actuals (Vertical Bars) Estimates (line) 1/5/2021

# Horse Racing Commission Summary Financial Report for 2019-21 Biennium to Date

Dollars in Thousands

#### **Program/Fund Expenditure Detail**

| Expenditures by Program           | J     | Estimate <sup>1</sup> | Actual  | Variance | % Var. |
|-----------------------------------|-------|-----------------------|---------|----------|--------|
| Racing Supervision and Regulation |       | \$4,158               | \$3,271 | \$887    | 21.3%  |
|                                   | Total | \$4,158               | \$3,271 | \$887    | 21.3%  |
| Expenditure by Fund Group         |       | Estimate <sup>1</sup> | Actual  | Variance | % Var. |
| Other Funds Non-Appropriated      |       | \$4,158               | \$3,271 | \$887    | 21.3%  |
|                                   | Total | \$4,158               | \$3,271 | \$887    | 21.3%  |
| FTEs by Program                   |       | Estimate <sup>1</sup> | Actual  | Variance | % Var. |
| Racing Supervision and Regulation |       | 13.7                  | 10.3    | 3.4      | 24.8%  |
|                                   | Total | 13.7                  | 10.3    | 3.4      | 24.8%  |