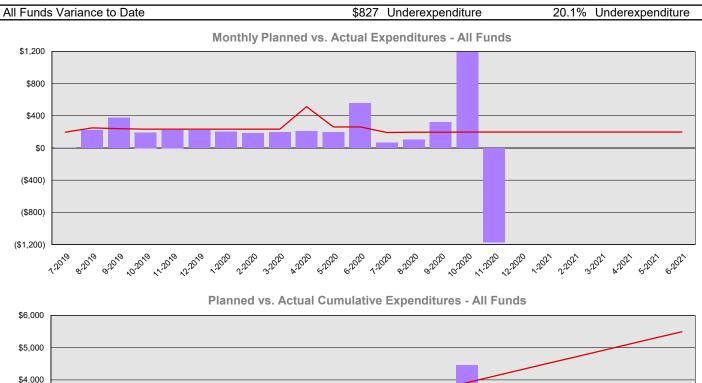

## Board of Registration for Professional Engineers & Land Surveyors Summary Financial Report for 2019-21 Biennium to Date

**Dollars in Thousands** 

Actuals (Vertical Bars) Estimates (line) 1/5/2021

## **Program/Fund Expenditure Detail**

| Expenditures by Program        | •     | Estimate <sup>1</sup> | Actual  | Variance | % Var. |
|--------------------------------|-------|-----------------------|---------|----------|--------|
| Administration                 |       | \$4,112               | \$3,285 | \$827    | 20.1%  |
|                                | Total | \$4,112               | \$3,285 | \$827    | 20.1%  |
| Expenditure by Fund Group      |       | Estimate <sup>1</sup> | Actual  | Variance | % Var. |
| Other Funds State              |       | \$4,112               | \$3,285 | \$827    | 20.1%  |
|                                | Total | \$4,112               | \$3,285 | \$827    | 20.1%  |
| FTEs by Program Administration |       | Estimate <sup>1</sup> | Actual  | Variance | % Var. |
|                                |       | 4.7                   | 5.6     | (0.9)    | -19.1% |
|                                | Total | 4.7                   | 5.6     | (0.9)    | -19.1% |