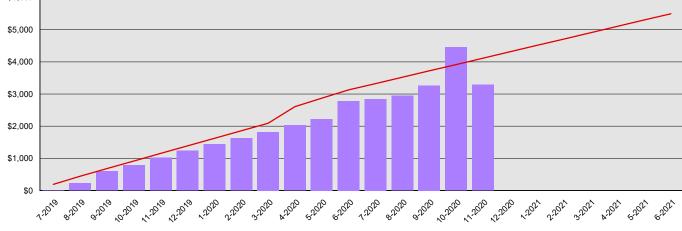

## Board of Registration for Professional Engineers & Land Surveyors Summary Financial Report for 2019-21 Biennium to Date

Dollars in Thousands

## **Program/Fund Expenditure Detail**

| Expenditures by Program        | •     | Estimate <sup>1</sup> | Actual  | Variance | % Var. |
|--------------------------------|-------|-----------------------|---------|----------|--------|
| Administration                 |       | \$4,112               | \$3,285 | \$827    | 20.1%  |
|                                | Total | \$4,112               | \$3,285 | \$827    | 20.1%  |
| Expenditure by Fund Group      |       | Estimate <sup>1</sup> | Actual  | Variance | % Var. |
| Other Funds State              |       | \$4,112               | \$3,285 | \$827    | 20.1%  |
|                                | Total | \$4,112               | \$3,285 | \$827    | 20.1%  |
| FTEs by Program Administration |       | Estimate <sup>1</sup> | Actual  | Variance | % Var. |
|                                |       | 4.7                   | 5.6     | (0.9)    | -19.1% |
|                                | Total | 4.7                   | 5.6     | (0.9)    | -19.1% |