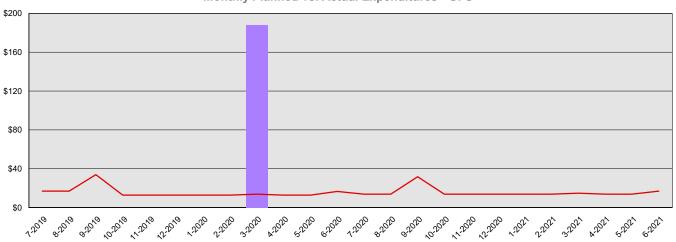

## Consolidated Technology Services Summary Financial Report for 2019-21 Biennium to Date

**Dollars in Thousands** 

All Funds Variance to Date \$10,868 Underexpenditure 5.8% Underexpenditure

Monthly Planned vs. Actual Expenditures - GFS