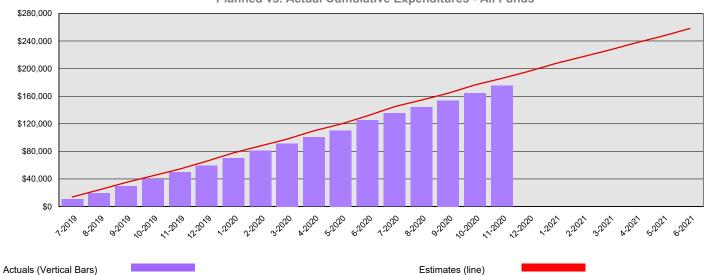

Monthly Planned vs. Actual Expenditures - All Funds

Planned vs. Actual Cumulative Expenditures - All Funds