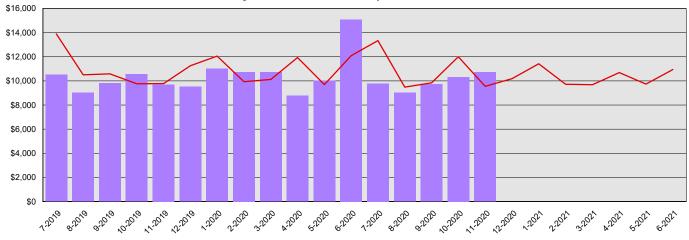

Monthly Planned vs. Actual Expenditures - All Funds

Planned vs. Actual Cumulative Expenditures - All Funds