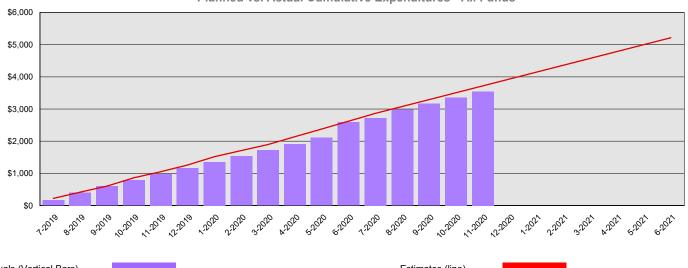

Monthly Planned vs. Actual Expenditures - All Funds

Planned vs. Actual Cumulative Expenditures - All Funds

Actuals (Vertical Bars) Estimates (line)