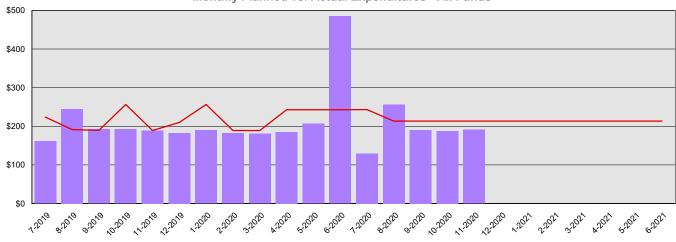

Monthly Planned vs. Actual Expenditures - All Funds

Planned vs. Actual Cumulative Expenditures - All Funds

Actuals (Vertical Bars) Estimates (line)