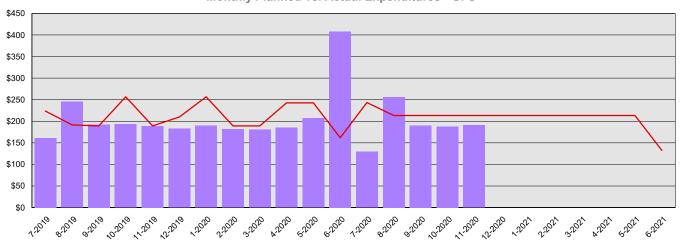

## Board of Tax Appeals Summary Financial Report for 2019-21 Biennium to Date

**Dollars in Thousands** 

All Funds Variance to Date \$173 Underexpenditure 4.6% Underexpenditure

Monthly Planned vs. Actual Expenditures - GFS