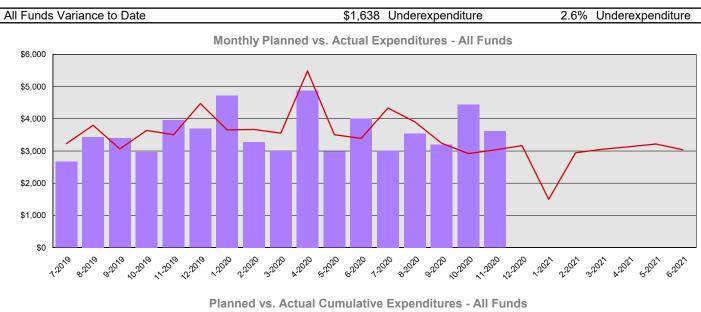

## Department of Retirement Systems Summary Financial Report for 2019-21 Biennium to Date

Dollars in Thousands

| Program/Fund Expenditure Detail         |       |                       |          |           |                    |  |  |  |  |  |
|-----------------------------------------|-------|-----------------------|----------|-----------|--------------------|--|--|--|--|--|
| Expenditures by Program                 |       | Estimate <sup>1</sup> | Actual   | Variance  | % Var.             |  |  |  |  |  |
| Administration                          |       | \$22,745              | \$21,545 | \$1,200   | 5.3%               |  |  |  |  |  |
| Retirement Operations                   |       | \$10,659              | \$10,664 | (\$5)     | 0.0%               |  |  |  |  |  |
| Information Services                    |       | \$25,331              | \$25,263 | \$68      | 0.3%               |  |  |  |  |  |
| Deferred Compensation                   |       | \$3,439               | \$3,082  | \$357     | 10.4%              |  |  |  |  |  |
| Old Age and Survivors Insurance Program |       | \$236                 | \$217    | \$19      | 8.1%               |  |  |  |  |  |
|                                         | Total | \$62,410              | \$60,771 | \$1,639   | 2.6%               |  |  |  |  |  |
| Expenditure by Fund Group               |       | Estimate <sup>1</sup> | Actual   | Variance  | % Var.             |  |  |  |  |  |
| Other Funds Non-Appropriated            |       | \$17,024              | \$18,289 | (\$1,265) | <mark>-7.4%</mark> |  |  |  |  |  |
| Other Funds State                       |       | \$45,386              | \$42,483 | \$2,903   | 6.4%               |  |  |  |  |  |
|                                         | Total | \$62,410              | \$60,772 | \$1,638   | 2.6%               |  |  |  |  |  |
| FTEs by Program                         |       | Estimate <sup>1</sup> | Actual   | Variance  | % Var.             |  |  |  |  |  |
| Administration                          |       | 90.2                  | 76.0     | 14.2      | 15.7%              |  |  |  |  |  |
| Retirement Operations                   |       | 99.5                  | 95.0     | 4.5       | 4.5%               |  |  |  |  |  |
| Information Services                    |       | 61.6                  | 55.9     | 5.7       | 9.3%               |  |  |  |  |  |
| Deferred Compensation                   |       | 21.0                  | 18.3     | 2.7       | 12.9%              |  |  |  |  |  |
| Old Age and Survivors Insurance Program |       | 1.3                   | 1.2      | 0.1       | 7.7%               |  |  |  |  |  |
|                                         | Total | 273.6                 | 246.4    | 27.2      | 9.9%               |  |  |  |  |  |