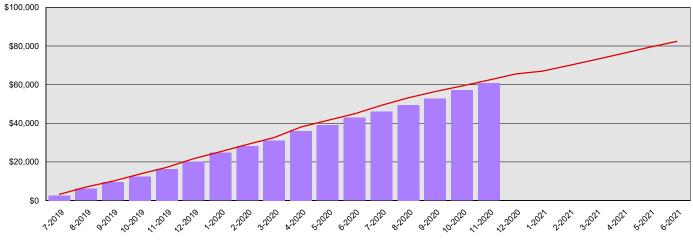

## Department of Retirement Systems Summary Financial Report for 2019-21 Biennium to Date

Dollars in Thousands

| Program/Fund Expenditure Detail         |       |                       |          |           |                    |  |  |  |  |  |
|-----------------------------------------|-------|-----------------------|----------|-----------|--------------------|--|--|--|--|--|
| Expenditures by Program                 |       | Estimate <sup>1</sup> | Actual   | Variance  | % Var.             |  |  |  |  |  |
| Administration                          |       | \$22,745              | \$21,545 | \$1,200   | 5.3%               |  |  |  |  |  |
| Retirement Operations                   |       | \$10,659              | \$10,664 | (\$5)     | 0.0%               |  |  |  |  |  |
| Information Services                    |       | \$25,331              | \$25,263 | \$68      | 0.3%               |  |  |  |  |  |
| Deferred Compensation                   |       | \$3,439               | \$3,082  | \$357     | 10.4%              |  |  |  |  |  |
| Old Age and Survivors Insurance Program |       | \$236                 | \$217    | \$19      | 8.1%               |  |  |  |  |  |
|                                         | Total | \$62,410              | \$60,771 | \$1,639   | 2.6%               |  |  |  |  |  |
| Expenditure by Fund Group               |       | Estimate <sup>1</sup> | Actual   | Variance  | % Var.             |  |  |  |  |  |
| Other Funds Non-Appropriated            |       | \$17,024              | \$18,289 | (\$1,265) | <mark>-7.4%</mark> |  |  |  |  |  |
| Other Funds State                       |       | \$45,386              | \$42,483 | \$2,903   | 6.4%               |  |  |  |  |  |
|                                         | Total | \$62,410              | \$60,772 | \$1,638   | 2.6%               |  |  |  |  |  |
| FTEs by Program                         |       | Estimate <sup>1</sup> | Actual   | Variance  | % Var.             |  |  |  |  |  |
| Administration                          |       | 90.2                  | 76.0     | 14.2      | 15.7%              |  |  |  |  |  |
| Retirement Operations                   |       | 99.5                  | 95.0     | 4.5       | 4.5%               |  |  |  |  |  |
| Information Services                    |       | 61.6                  | 55.9     | 5.7       | 9.3%               |  |  |  |  |  |
| Deferred Compensation                   |       | 21.0                  | 18.3     | 2.7       | 12.9%              |  |  |  |  |  |
| Old Age and Survivors Insurance Program |       | 1.3                   | 1.2      | 0.1       | 7.7%               |  |  |  |  |  |
|                                         | Total | 273.6                 | 246.4    | 27.2      | 9.9%               |  |  |  |  |  |