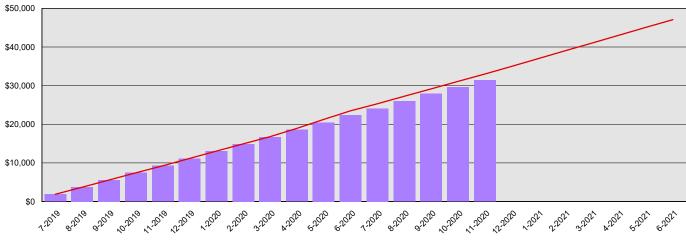

## Office of Administrative Hearings Summary Financial Report for 2019-21 Biennium to Date

Dollars in Thousands

## **Program/Fund Expenditure Detail**

| Expenditures by Program      | _     | Estimate <sup>1</sup> | Actual   | Variance | % Var. |
|------------------------------|-------|-----------------------|----------|----------|--------|
| Administration               |       | \$33,038              | \$31,408 | \$1,630  | 4.9%   |
|                              | Total | \$33,038              | \$31,408 | \$1,630  | 4.9%   |
| Expenditure by Fund Group    |       | Estimate <sup>1</sup> | Actual   | Variance | % Var. |
| Other Funds Non-Appropriated |       | \$99                  | \$74     | \$25     | 25.3%  |
| Other Funds State            |       | \$32,938              | \$31,335 | \$1,603  | 4.9%   |
|                              | Total | \$33,037              | \$31,409 | \$1,628  | 4.9%   |
| FTEs by Program              |       | Estimate <sup>1</sup> | Actual   | Variance | % Var. |
| Administration               |       | 173.8                 | 173.6    | 0.2      | 0.1%   |
|                              | Total | 173.8                 | 173.6    | 0.2      | 0.1%   |