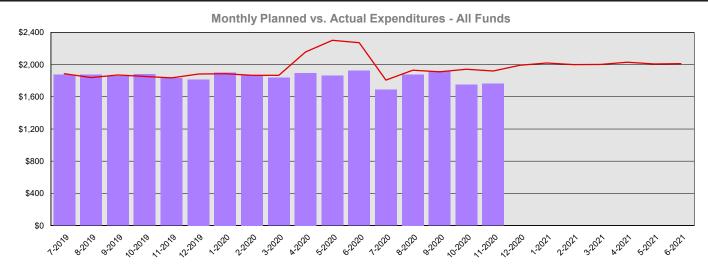

## Office of Administrative Hearings Summary Financial Report for 2019-21 Biennium to Date

**Dollars in Thousands** 

All Funds Variance to Date \$1,630 Underexpenditure 4.9% Underexpenditure

Actuals (Vertical Bars)

Estimates (line)