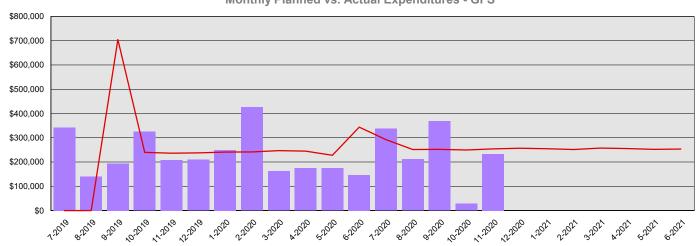

**Dollars in Thousands** 

All Funds Variance to Date \$486,335 Underexpenditure 3.1% Underexpenditure

Monthly Planned vs. Actual Expenditures - GFS

Monthly Planned vs. Actual Expenditures - All Funds

Planned vs. Actual Cumulative Expenditures - All Funds