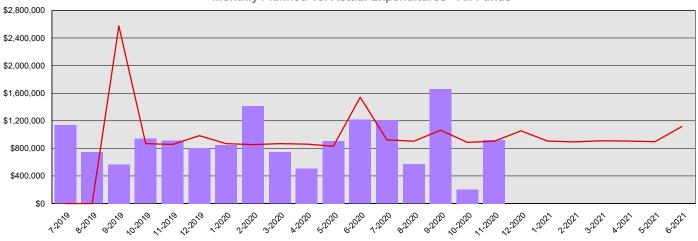

**Dollars in Thousands** 

All Funds Variance to Date \$486,335 Underexpenditure 3.1% Underexpenditure

Monthly Planned vs. Actual Expenditures - GFS

Monthly Planned vs. Actual Expenditures - All Funds

Planned vs. Actual Cumulative Expenditures - All Funds