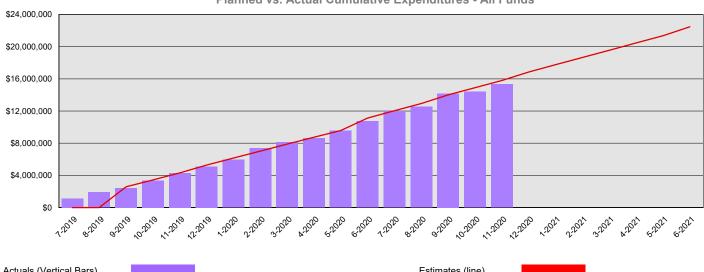

**Dollars in Thousands** 

All Funds Variance to Date \$486,335 Underexpenditure 3.1% Underexpenditure

Monthly Planned vs. Actual Expenditures - GFS

Monthly Planned vs. Actual Expenditures - All Funds

Planned vs. Actual Cumulative Expenditures - All Funds

Actuals (Vertical Bars) Estimates (line)

Dollars in Thousands

**Program/Fund Expenditure Detail** 

| Expenditures by Program                 |       | Estimate <sup>1</sup> | Actual       | Variance   | % Var. |
|-----------------------------------------|-------|-----------------------|--------------|------------|--------|
| Administration                          |       | \$346,632             | \$384,406    | (\$37,774) | -10.9% |
| Information Technology                  |       | \$140,792             | \$121,603    | \$19,189   | 13.6%  |
| Public Employee Benefits Administration |       | \$110,038             | \$104,493    | \$5,545    | 5.0%   |
| School Employees Benefit Board          |       | \$28,572              | \$29,490     | (\$918)    | -3.2%  |
| Mental Health                           |       | \$1,686,218           | \$1,523,286  | \$162,932  | 9.7%   |
| Alcohol And Substance Abuse             |       | \$766,745             | \$795,431    | (\$28,686) | -3.7%  |
| Medical Assistance                      |       | \$12,629,430          | \$12,265,751 | \$363,679  | 2.9%   |
| Health Benefit Exchange                 |       | \$84,545              | \$82,180     | \$2,365    | 2.8%   |
| P1 Adsa Managed Care Clearing Program   |       | \$0                   | \$0          | \$0        | 0.0%   |
|                                         | Total | \$15,792,972          | \$15,306,640 | \$486,332  | 3.1%   |
| Expenditure by Fund Group               |       | Estimate <sup>1</sup> | Actual       | Variance   | % Var. |
| General Fund Federal                    |       | \$10,276,033          | \$10,151,849 | \$124,184  | 1.2%   |
| General Fund Private/Local              |       | \$133,014             | \$137,011    | (\$3,997)  | -3.0%  |
| General Fund State                      |       | \$4,264,964           | \$3,929,043  | \$335,921  | 7.9%   |
| Other Funds Private/Local               |       | \$13                  | \$0          | \$13       | 100.0% |
| Other Funds Non-Appropriated            |       | \$419,466             | \$414,910    | \$4,556    | 1.1%   |
| Other Funds State                       |       | \$699,484             | \$673,826    | \$25,658   | 3.7%   |
|                                         | Total | \$15,792,974          | \$15,306,639 | \$486,335  | 3.1%   |
| FTEs by Program                         |       | Estimate <sup>1</sup> | Actual       | Variance   | % Var. |
| Administration                          |       | 1,059.0               | 991.6        | 67.4       | 6.4%   |
| Information Technology                  |       | 159.1                 | 150.6        | 8.5        | 5.3%   |
| Public Employee Benefits Administration |       | 57.6                  | 53.9         | 3.7        | 6.4%   |
| School Employees Benefit Board          |       | 32.9                  | 32.5         | 0.4        | 1.2%   |
| Mental Health                           |       | 58.5                  | 51.0         | 7.5        | 12.8%  |
| Alcohol And Substance Abuse             |       | 64.7                  | 47.4         | 17.3       | 26.7%  |
|                                         | Total | 1,431.7               | 1,327.1      | 104.8      | 7.3%   |