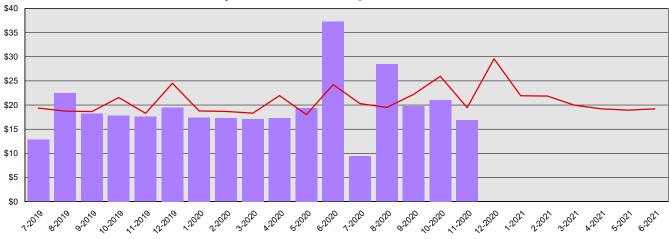

Monthly Planned vs. Actual Expenditures - GFS

Monthly Planned vs. Actual Expenditures - All Funds

Planned vs. Actual Cumulative Expenditures - All Funds