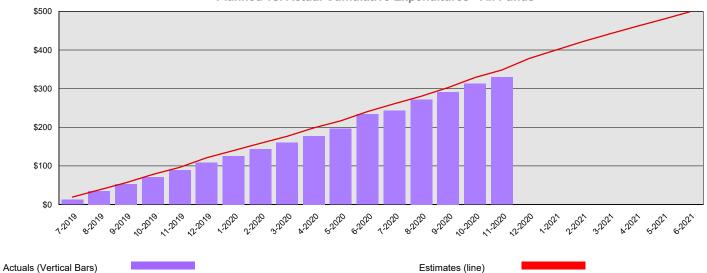

Monthly Planned vs. Actual Expenditures - GFS

Monthly Planned vs. Actual Expenditures - All Funds

Planned vs. Actual Cumulative Expenditures - All Funds

## Citizens' Commission on Salaries for Elected Officials Summary Financial Report for 2019-21 Biennium to Date

Dollars in Thousands