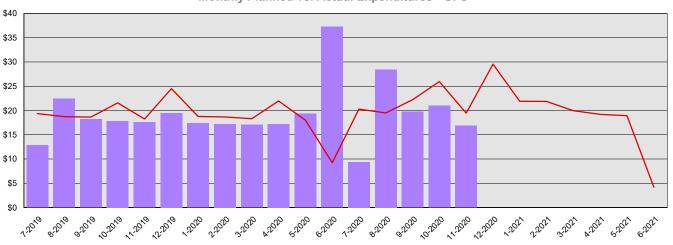

## Citizens' Commission on Salaries for Elected Officials Summary Financial Report for 2019-21 Biennium to Date

**Dollars in Thousands** 

All Funds Variance to Date \$19 Underexpenditure 5.5% Underexpenditure

Monthly Planned vs. Actual Expenditures - GFS

Monthly Planned vs. Actual Expenditures - All Funds

Planned vs. Actual Cumulative Expenditures - All Funds