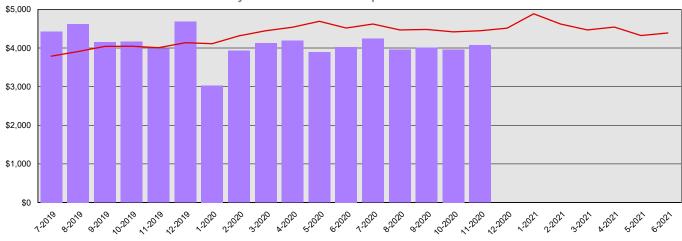

Monthly Planned vs. Actual Expenditures - All Funds

Planned vs. Actual Cumulative Expenditures - All Funds