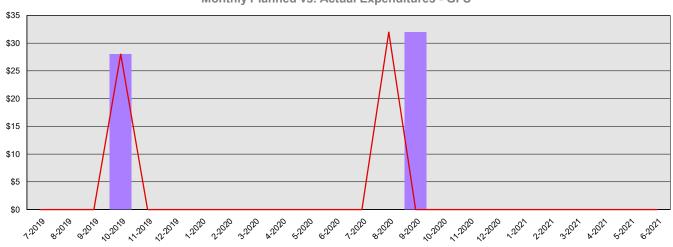

## Office of State Auditor Summary Financial Report for 2019-21 Biennium to Date

**Dollars in Thousands** 

All Funds Variance to Date \$3,551 Underexpenditure 4.9% Underexpenditure

Monthly Planned vs. Actual Expenditures - GFS