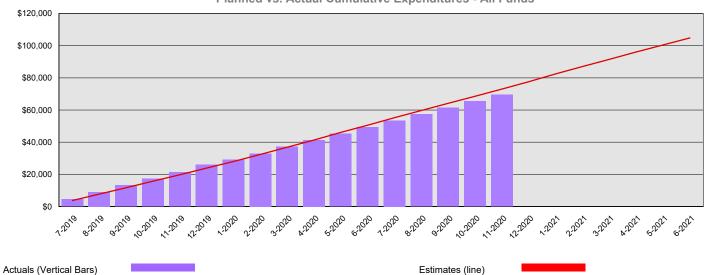

Monthly Planned vs. Actual Expenditures - All Funds

Planned vs. Actual Cumulative Expenditures - All Funds

## **Program/Fund Expenditure Detail**

| Expenditures by Program      | J     | Estimate <sup>1</sup> | Actual   | Variance | % Var. |
|------------------------------|-------|-----------------------|----------|----------|--------|
| Administration               |       | \$11,770              | \$10,538 | \$1,232  | 10.5%  |
| Audit Services               |       | \$61,250              | \$58,929 | \$2,321  | 3.8%   |
|                              | Total | \$73,020              | \$69,467 | \$3,553  | 4.9%   |
| Expenditure by Fund Group    |       | Estimate <sup>1</sup> | Actual   | Variance | % Var. |
| General Fund State           |       | \$60                  | \$60     | \$0      | 0.0%   |
| Other Funds Non-Appropriated |       | \$61,498              | \$59,920 | \$1,578  | 2.6%   |
| Other Funds State            |       | \$11,462              | \$9,488  | \$1,974  | 17.2%  |
|                              | Total | \$73,020              | \$69,468 | \$3,552  | 4.9%   |
| FTEs by Program              |       | Estimate <sup>1</sup> | Actual   | Variance | % Var. |
| Administration               |       | 38.0                  | 41.5     | (3.5)    | -9.2%  |
| Audit Services               |       | 301.0                 | 364.7    | (63.7)   | -21.2% |
|                              | Total | 339.0                 | 406.2    | (67.2)   | -19.8% |