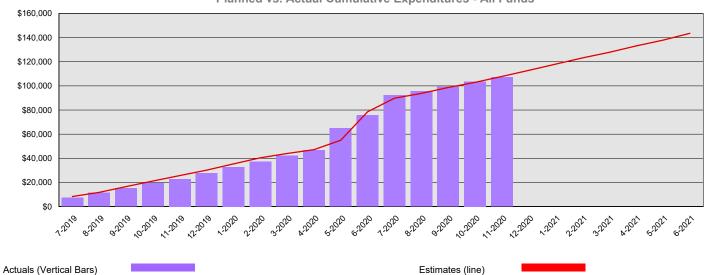

### Office of the Secretary of State Summary Financial Report for 2019-21 Biennium to Date

**Dollars in Thousands** 



Monthly Planned vs. Actual Expenditures - GFS



Monthly Planned vs. Actual Expenditures - All Funds



Planned vs. Actual Cumulative Expenditures - All Funds



# Office of the Secretary of State Summary Financial Report for 2019-21 Biennium to Date

Dollars in Thousands

**Program/Fund Expenditure Detail** 

|                                 | rogramm ar | •                     | otan .    |           | 0/ 1/  |
|---------------------------------|------------|-----------------------|-----------|-----------|--------|
| Expenditures by Program         |            | Estimate <sup>1</sup> | Actual    | Variance  | % Var. |
| Corporations                    |            | \$13,446              | \$12,259  | \$1,187   | 8.8%   |
| Elections and Voter Services    |            | \$25,870              | \$32,615  | (\$6,745) | -26.1% |
| Administration and Operations   |            | \$8,753               | \$8,154   | \$599     | 6.8%   |
| Election D