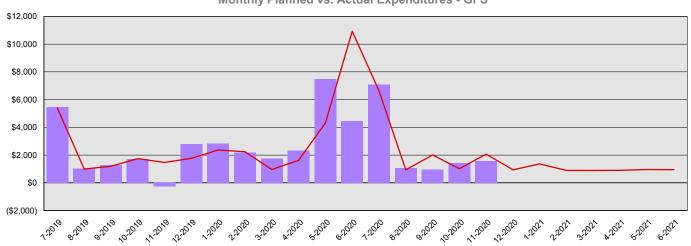

### Office of the Secretary of State Summary Financial Report for 2019-21 Biennium to Date

**Dollars in Thousands** 

Monthly Planned vs. Actual Expenditures - GFS

Monthly Planned vs. Actual Expenditures - All Funds