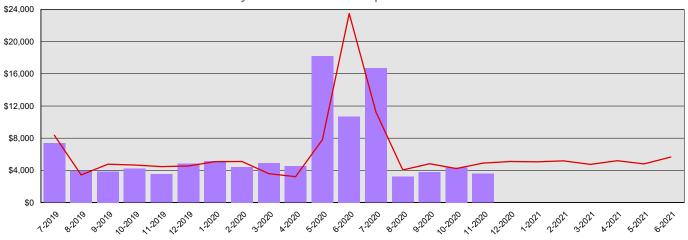

### Office of the Secretary of State Summary Financial Report for 2019-21 Biennium to Date

**Dollars in Thousands** 

Monthly Planned vs. Actual Expenditures - GFS

Monthly Planned vs. Actual Expenditures - All Funds