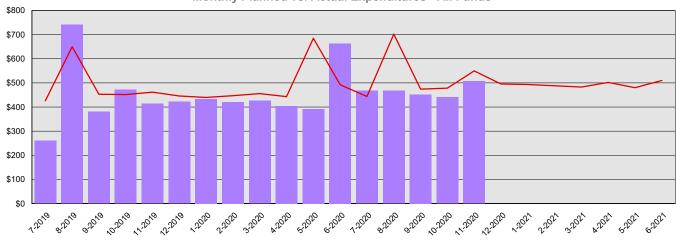

Monthly Planned vs. Actual Expenditures - All Funds

Planned vs. Actual Cumulative Expenditures - All Funds