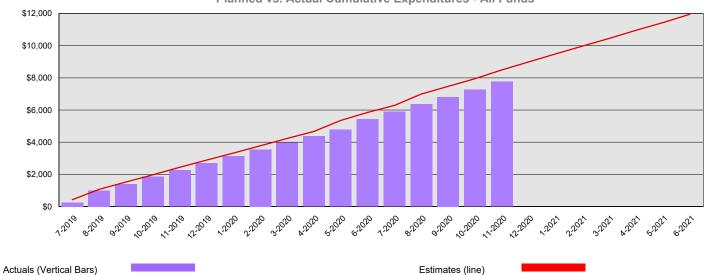

Monthly Planned vs. Actual Expenditures - All Funds

Planned vs. Actual Cumulative Expenditures - All Funds