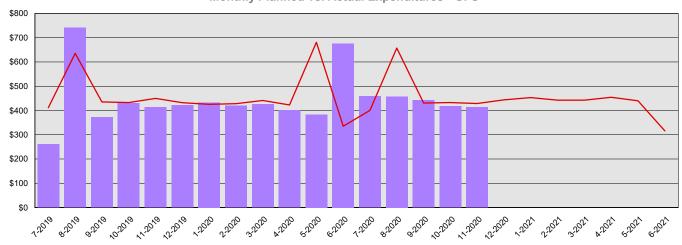

## Public Disclosure Commission Summary Financial Report for 2019-21 Biennium to Date

**Dollars in Thousands** 

All Funds Variance to Date \$735 Underexpenditure 8.7% Underexpenditure

Monthly Planned vs. Actual Expenditures - GFS