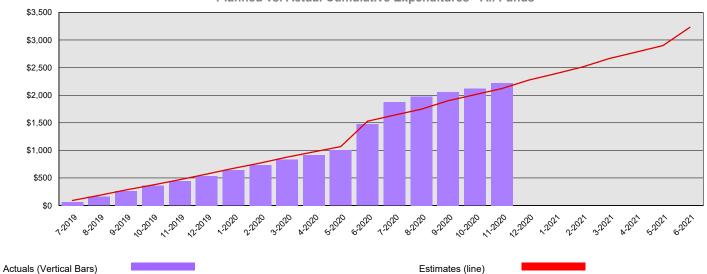

## Office of Lieutenant Governor Summary Financial Report for 2019-21 Biennium to Date

**Dollars in Thousands** 





### Monthly Planned vs. Actual Expenditures - All Funds



#### Planned vs. Actual Cumulative Expenditures - All Funds



# Office of Lieutenant Governor Summary Financial Report for 2019-21 Biennium to Date

Dollars in Thousands

### **Program/Fund Expenditure Detail**

| Expenditures by Program      | _     | Estimate <sup>1</sup> | Actual  | Variance | % Var. |
|------------------------------|-------|-----------------------|---------|----------|--------|
| Administration               |       | \$2,119               | \$2,221 | (\$102)  | -4.8%  |
|                              | Total | \$2,119               | \$2,221 | (\$102)  | -4.8%  |
| Expenditure by Fund Group    |       | Estimate <sup>1</sup> | Actual  | Variance | % Var. |
| General Fund State           |       | \$1,871               | \$1,974 | (\$103)  | -5.5%  |
| Other Funds Non-Appropriated |       | \$221                 | \$247   | (\$