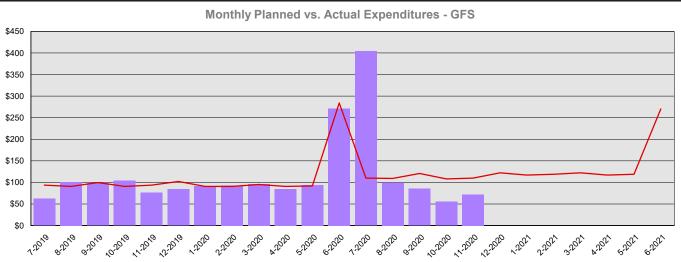

## Office of Lieutenant Governor Summary Financial Report for 2019-21 Biennium to Date

**Dollars in Thousands** 





### Monthly Planned vs. Actual Expenditures - All Funds



#### Planned vs. Actual Cumulative Expenditures - All Funds



# Office of Lieutenant Governor Summary Financial Report for 2019-21 Biennium to Date

Dollars in Thousands

### **Program/Fund Expenditure Detail**

| Expenditures by Program      | _     | Estimate <sup>1</sup> | Actual  | Variance | % Var. |
|------------------------------|-------|-----------------------|---------|----------|--------|
| Administration               |       | \$2,119               | \$2,221 | (\$102)  | -4.8%  |
|                              | Total | \$2,119               | \$2,221 | (\$102)  | -4.8%  |
| Expenditure by Fund Group    |       | Estimate <sup>1</sup> | Actual  | Variance | % Var. |
| General Fund State           |       | \$1,871