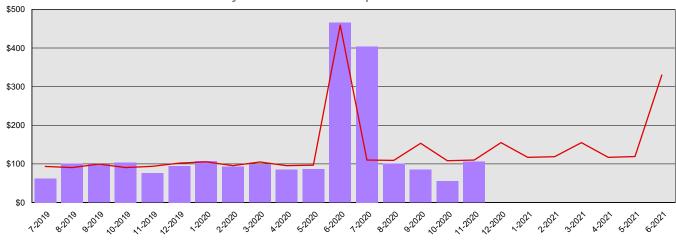

## Office of Lieutenant Governor Summary Financial Report for 2019-21 Biennium to Date

**Dollars in Thousands** 





### Monthly Planned vs. Actual Expenditures - All Funds



#### Planned vs. Actual Cumulative Expenditures - All Funds



# Office of Lieutenant Governor Summary Financial Report for 2019-21 Biennium to Date

Dollars in Thousands

### **Program/Fund Expenditure Detail**

| Expenditures by Program      | _     | Estimate <sup>1</sup> | Actual  | Variance | % Var. |
|------------------------------|-------|-----------------------|---------|----------|--------|
| Administration               |       | \$2,119               | \$2,221 | (\$102)  | -4.8%  |
|                              | Total | \$2,119               | \$2,221 | (\$102)  | -4.8%  |
| Expenditure by Fund Group    |       | Estimate <sup>1</sup> | Actual  | Variance | % Var. |
| General Fund State           |       | \$1,871               | \$1,974 | (\$103)  | -5.5%  |
| Other Funds N