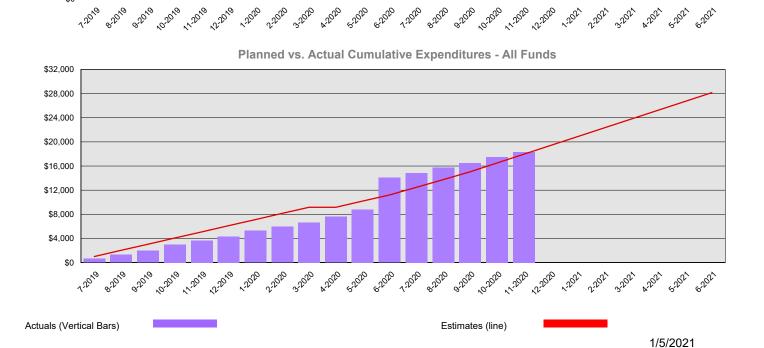

## Office of the Governor Summary Financial Report for 2019-21 Biennium to Date

Dollars in Thousands

**Program/Fund Expenditure Detail** 

| Expenditures by Program                 | J     | Estimate <sup>1</sup> | Actual   | Variance  | % Var. |
|-----------------------------------------|-------|-----------------------|----------|-----------|--------|
| Executive Operations                    |       | \$13,413              | \$14,029 | (\$616)   | -4.6%  |
| Mansion Maintenance                     |       | \$337                 | \$259    | \$78      | 23.1%  |
| Office of Family and Children Ombudsman |       | \$1,407               | \$1,347  | \$60      | 4.3%   |
| Education Ombudsman                     |       | \$1,173               | \$1,113  | \$60      | 5.1%   |
|                                         |       | \$1,624               | \$1,567  | \$57      | 3.5%   |
|                                         | Total | \$17,954              | \$18,315 | (\$361)   | -2.0%  |
| Expenditure by Fund Group               |       | Estimate <sup>1</sup> | Actual   | Variance  | % Var. |
| General Fund Federal                    |       | \$175                 | \$126    | \$49      | 28.0%  |
| General Fund State                      |       | \$13,425              | \$12,757 | \$668     | 5.0%   |
| Other Funds Private/Local               |       | \$358                 | \$0      | \$358     | 100.0% |
| Other Funds Non-Appropriated            |       | \$18                  | \$0      | \$18      | 100.0% |
| Other Funds State                       |       | \$3,977               | \$5,431  | (\$1,454) | -36.6% |
|                                         | Total | \$17,953              | \$18,314 | (\$361)   | -2.0%  |
| FTEs by Program                         |       | Estimate <sup>1</sup> | Actual   | Variance  | % Var. |
| Executive Operations                    |       | 35.9                  | 37.2     | (1.3)     | -3.6%  |
| Mansion Maintenance                     |       | 2.0                   | 1.7      | 0.3       | 15.0%  |
| Office of Family and Children Ombudsman |       | 7.8                   | 7.6      | 0.2       | 2.6%   |
| Education Ombudsman                     |       | 7.1                   | 6.8      | 0.3       | 4.2%   |
|                                         |       | 11.4                  | 10.4     | 1.0       | 8.8%   |
|                                         | Total | 64.2                  | 63.8     | 0.5       | 0.8%   |