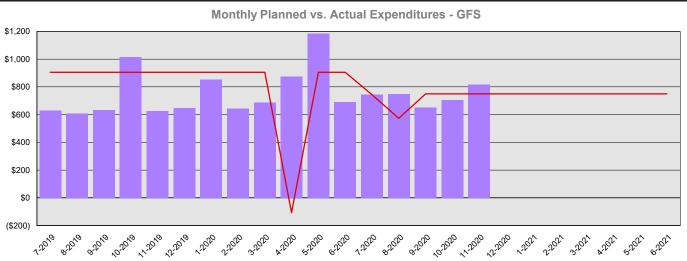

## Office of the Governor Summary Financial Report for 2019-21 Biennium to Date

Dollars in Thousands

**Program/Fund Expenditure Detail** 

| Expenditures by Program                 | J     | Estimate <sup>1</sup> | Actual   | Variance  | % Var. |
|-----------------------------------------|-------|-----------------------|----------|-----------|--------|
| Executive Operations                    |       | \$13,413              | \$14,029 | (\$616)   | -4.6%  |
| Mansion Maintenance                     |       | \$337                 | \$259    | \$78      | 23.1%  |
| Office of Family and Children Ombudsman |       | \$1,407               | \$1,347  | \$60      | 4.3%   |
| Education Ombudsman                     |       | \$1,173               | \$1,113  | \$60      | 5.1%   |
|                                         |       | \$1,624               | \$1,567  | \$57      | 3.5%   |
|                                         | Total | \$17,954              | \$18,315 | (\$361)   | -2.0%  |
| Expenditure by Fund Group               |       | Estimate <sup>1</sup> | Actual   | Variance  | % Var. |
| General Fund Federal                    |       | \$175                 | \$126    | \$49      | 28.0%  |
| General Fund State                      |       | \$13,425              | \$12,757 | \$668     | 5.0%   |
| Other Funds Private/Local               |       | \$358                 | \$0      | \$358     | 100.0% |
| Other Funds Non-Appropriated            |       | \$18                  | \$0      | \$18      | 100.0% |
| Other Funds State                       |       | \$3,977               | \$5,431  | (\$1,454) | -36.6% |
|                                         | Total | \$17,953              | \$18,314 | (\$361)   | -2.0%  |
| FTEs by Program                         |       | Estimate <sup>1</sup> | Actual   | Variance  | % Var. |
| Executive Operations                    |       | 35.9                  | 37.2     | (1.3)     | -3.6%  |
| Mansion Maintenance                     |       | 2.0                   | 1.7      | 0.3       | 15.0%  |
| Office of Family and Children Ombudsman |       | 7.8                   | 7.6      | 0.2       | 2.6%   |
| Education Ombudsman                     |       | 7.1                   | 6.8      | 0.3       | 4.2%   |
|                                         |       | 11.4                  | 10.4     | 1.0       | 8.8%   |
|                                         | Total | 64.2                  | 63.8     | 0.5       | 0.8%   |