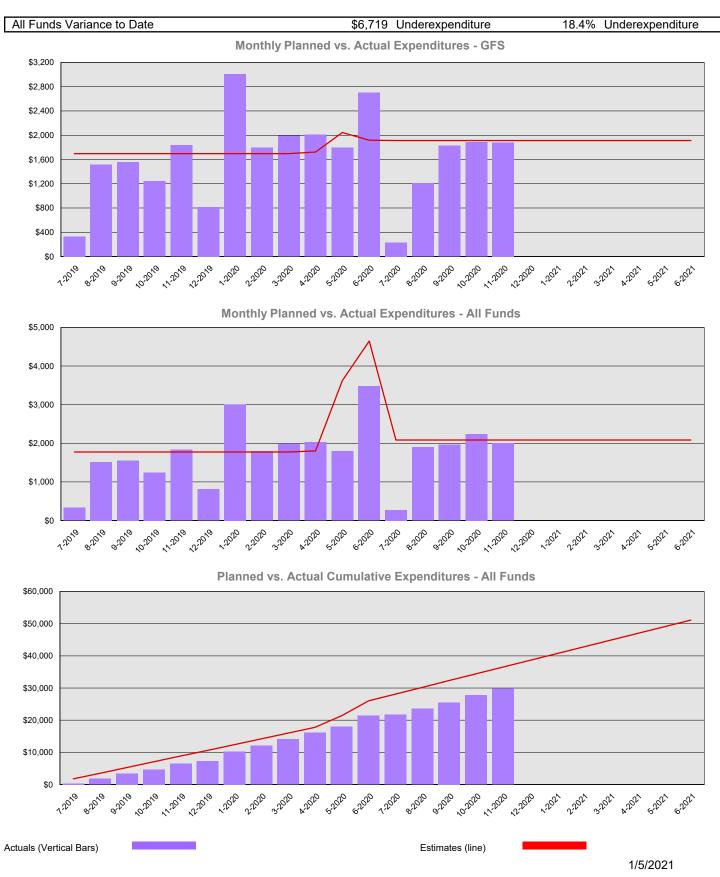

## Office of Civil Legal Aid Summary Financial Report for 2019-21 Biennium to Date

Dollars in Thousands

| Program/Fund Expenditure Detail |       |                       |          |          |        |  |  |  |  |  |
|---------------------------------|-------|-----------------------|----------|----------|--------|--|--|--|--|--|
| Expenditures by Program         | -     | Estimate <sup>1</sup> | Actual   | Variance | % Var. |  |  |  |  |  |
| Civil Legal Services            |       | \$36,478              | \$29,759 | \$6,719  | 18.4%  |  |  |  |  |  |
|                                 | Total | \$36,478              | \$29,759 | \$6,719  | 18.4%  |  |  |  |  |  |
| Expenditure by Fund Group       |       | Estimate <sup>1</sup> | Actual   | Variance | % Var. |  |  |  |  |  |
| General Fund Federal            |       | \$1,629               | \$651    | \$978    | 60.0%  |  |  |  |  |  |
| General Fund State              |       | \$30,512              | \$27,621 | \$2,891  | 9.5%   |  |  |  |  |  |
| Other Funds Non-Appropriated    |       | \$269                 | \$0      | \$269    | 100.0% |  |  |  |  |  |
| Other Funds State               |       | \$4,068               | \$1,486  | \$2,582  | 63.5%  |  |  |  |  |  |
|                                 | Total | \$36,478              | \$29,758 | \$6,720  | 18.4%  |  |  |  |  |  |
| FTEs by Program                 |       | Estimate <sup>1</sup> | Actual   | Variance | % Var. |  |  |  |  |  |
| Civil Legal Services            |       | 2.5                   | 4.2      | (1.7)    | -68.0% |  |  |  |  |  |
|                                 | Total | 2.5                   | 4.2      | (1.7)    | -68.0% |  |  |  |  |  |

1 Estimates include the OFM Official Allotment plus Unanticipated Receipts Negative Variance - Denotes Possible Problem 2 Only includes Accounts for the Administering Agency