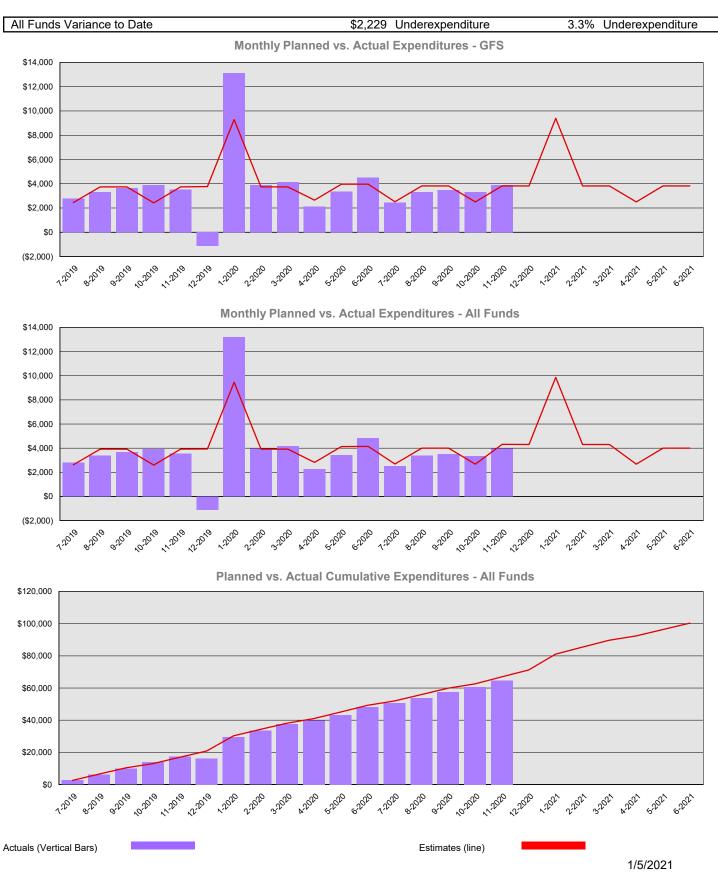

## Office of Public Defense Summary Financial Report for 2019-21 Biennium to Date

Dollars in Thousands



## Office of Public Defense Summary Financial Report for 2019-21 Biennium to Date

Dollars in Thousands

| Program/Fund Expenditure Detail |       |                       |          |           |                     |  |  |  |  |  |
|---------------------------------|-------|-----------------------|----------|-----------|---------------------|--|--|--|--|--|
| Expenditures by Program         |       | Estimate <sup>1</sup> | Actual   | Variance  | % Var.              |  |  |  |  |  |
| Administration                  |       | \$2,400               | \$1,692  | \$708     | 29.5%               |  |  |  |  |  |
| Appellate Indigent Defense      |       | \$13,063              | \$11,258 | \$1,805   | 13.8%               |  |  |  |  |  |
| Dependency and Termination      |       | \$33,458